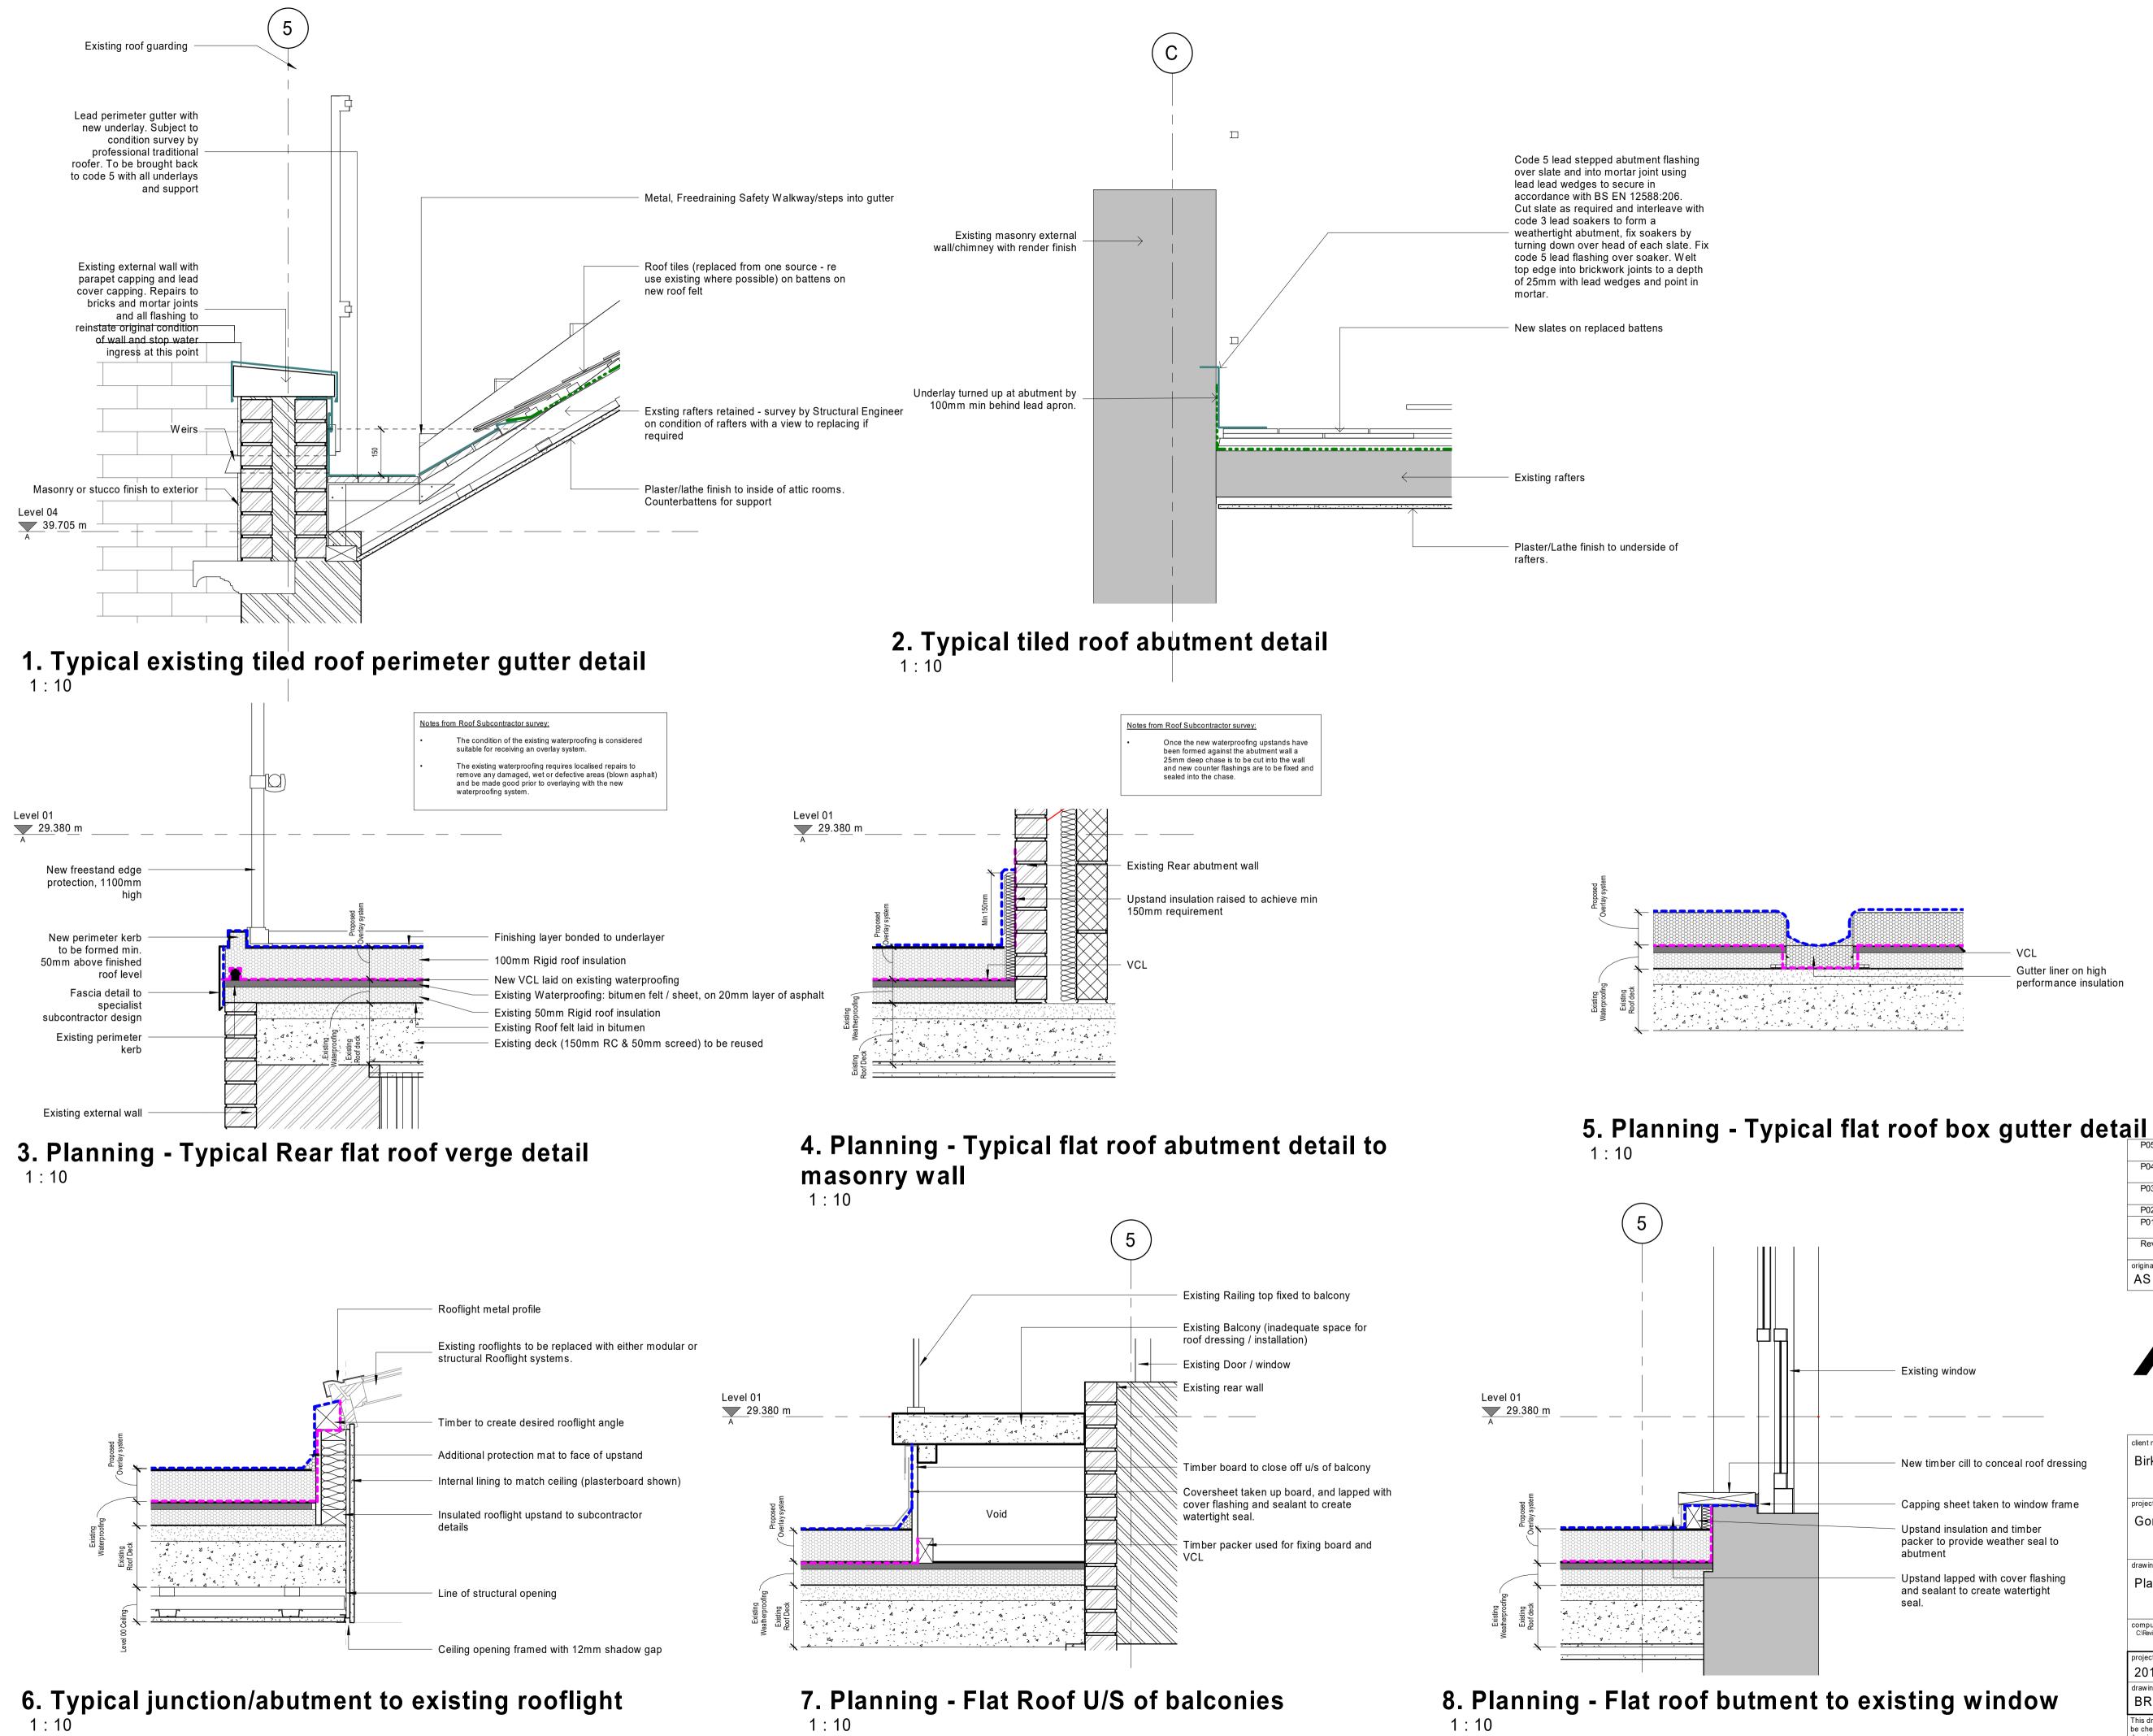

1:10

VCL Gutter liner on high performance insulation

| it roof box gutter de                                                           | tail                            |                                                                 |                                                    |          |                |
|---------------------------------------------------------------------------------|---------------------------------|-----------------------------------------------------------------|----------------------------------------------------|----------|----------------|
| <b>J</b>                                                                        | P05                             | (S3) Listed Building Application<br>Submission                  | 18.11.21                                           | JH       | GO             |
|                                                                                 | P04                             | (S3) Listed Buildnig Application update for client approval     | 16.11.21                                           | JH       | GO             |
|                                                                                 | P03                             | (S3) Listed Building Application update for client approval     | 03.11.21                                           | JH       | GO             |
|                                                                                 | P02                             | (P1) Planning Submission                                        | 22.09.2020                                         | AM       | GO             |
|                                                                                 | P01                             | (S3) Pre planning application issue for<br>client sign approval | 21.07.2020                                         | KW       | ΗT             |
|                                                                                 | Rev                             | Description                                                     | Date                                               | Dr<br>by | App<br>by      |
|                                                                                 | original by                     | date cr                                                         |                                                    |          | ved by         |
|                                                                                 | AS                              | 07/                                                             | 16/20                                              | GO       |                |
| ——— Existing window                                                             |                                 | Vintry<br>Wine 3<br>Bristol<br>BS1 2                            |                                                    |          |                |
|                                                                                 | client name                     | E bris<br>www.                                                  | (0)117 92991∠<br>tol@ahr.co.uk<br><b>ahr.co.uk</b> |          |                |
|                                                                                 |                                 |                                                                 |                                                    |          |                |
| — New timber cill to conceal roof dressing                                      | DIKU                            | eck University of London                                        |                                                    |          |                |
| —— Capping sheet taken to window frame                                          | project                         |                                                                 |                                                    |          |                |
| Upstand insulation and timber<br>packer to provide weather seal to<br>abutment  | Gordon Square, London           |                                                                 |                                                    |          |                |
|                                                                                 | drawing                         |                                                                 |                                                    |          |                |
| Upstand lapped with cover flashing<br>and sealant to create watertight<br>seal. | Planning - Typical roof details |                                                                 |                                                    |          |                |
|                                                                                 | computer f<br>C:\Revit Proje    | ile<br>cts\BRK-AHR-GS-XX-M3-A-Central_Jonathan.Hore.rvt         | plot date                                          |          |                |
|                                                                                 | project nur                     | nber                                                            | scale                                              |          |                |
|                                                                                 |                                 | 00916.000                                                       | 1:10                                               | -        | @A1            |
| xisting window                                                                  | drawing nu                      | <sup>mber</sup><br>AHR-GS-RF-DR-A-27-850                        | P05                                                |          | e status<br>P1 |
| AISTING WINDOW                                                                  |                                 |                                                                 | 105                                                |          |                |

BRK-AHR-GS-RF-DR-A-27-850

This drawing is to be read in conjunction with all related drawings. All dimensions must be checked and verified on site before commencing any work or producing shop drawings. The originator should be notified immediately of any discrepancy. This drawing is copyright and remains the property of AHR.