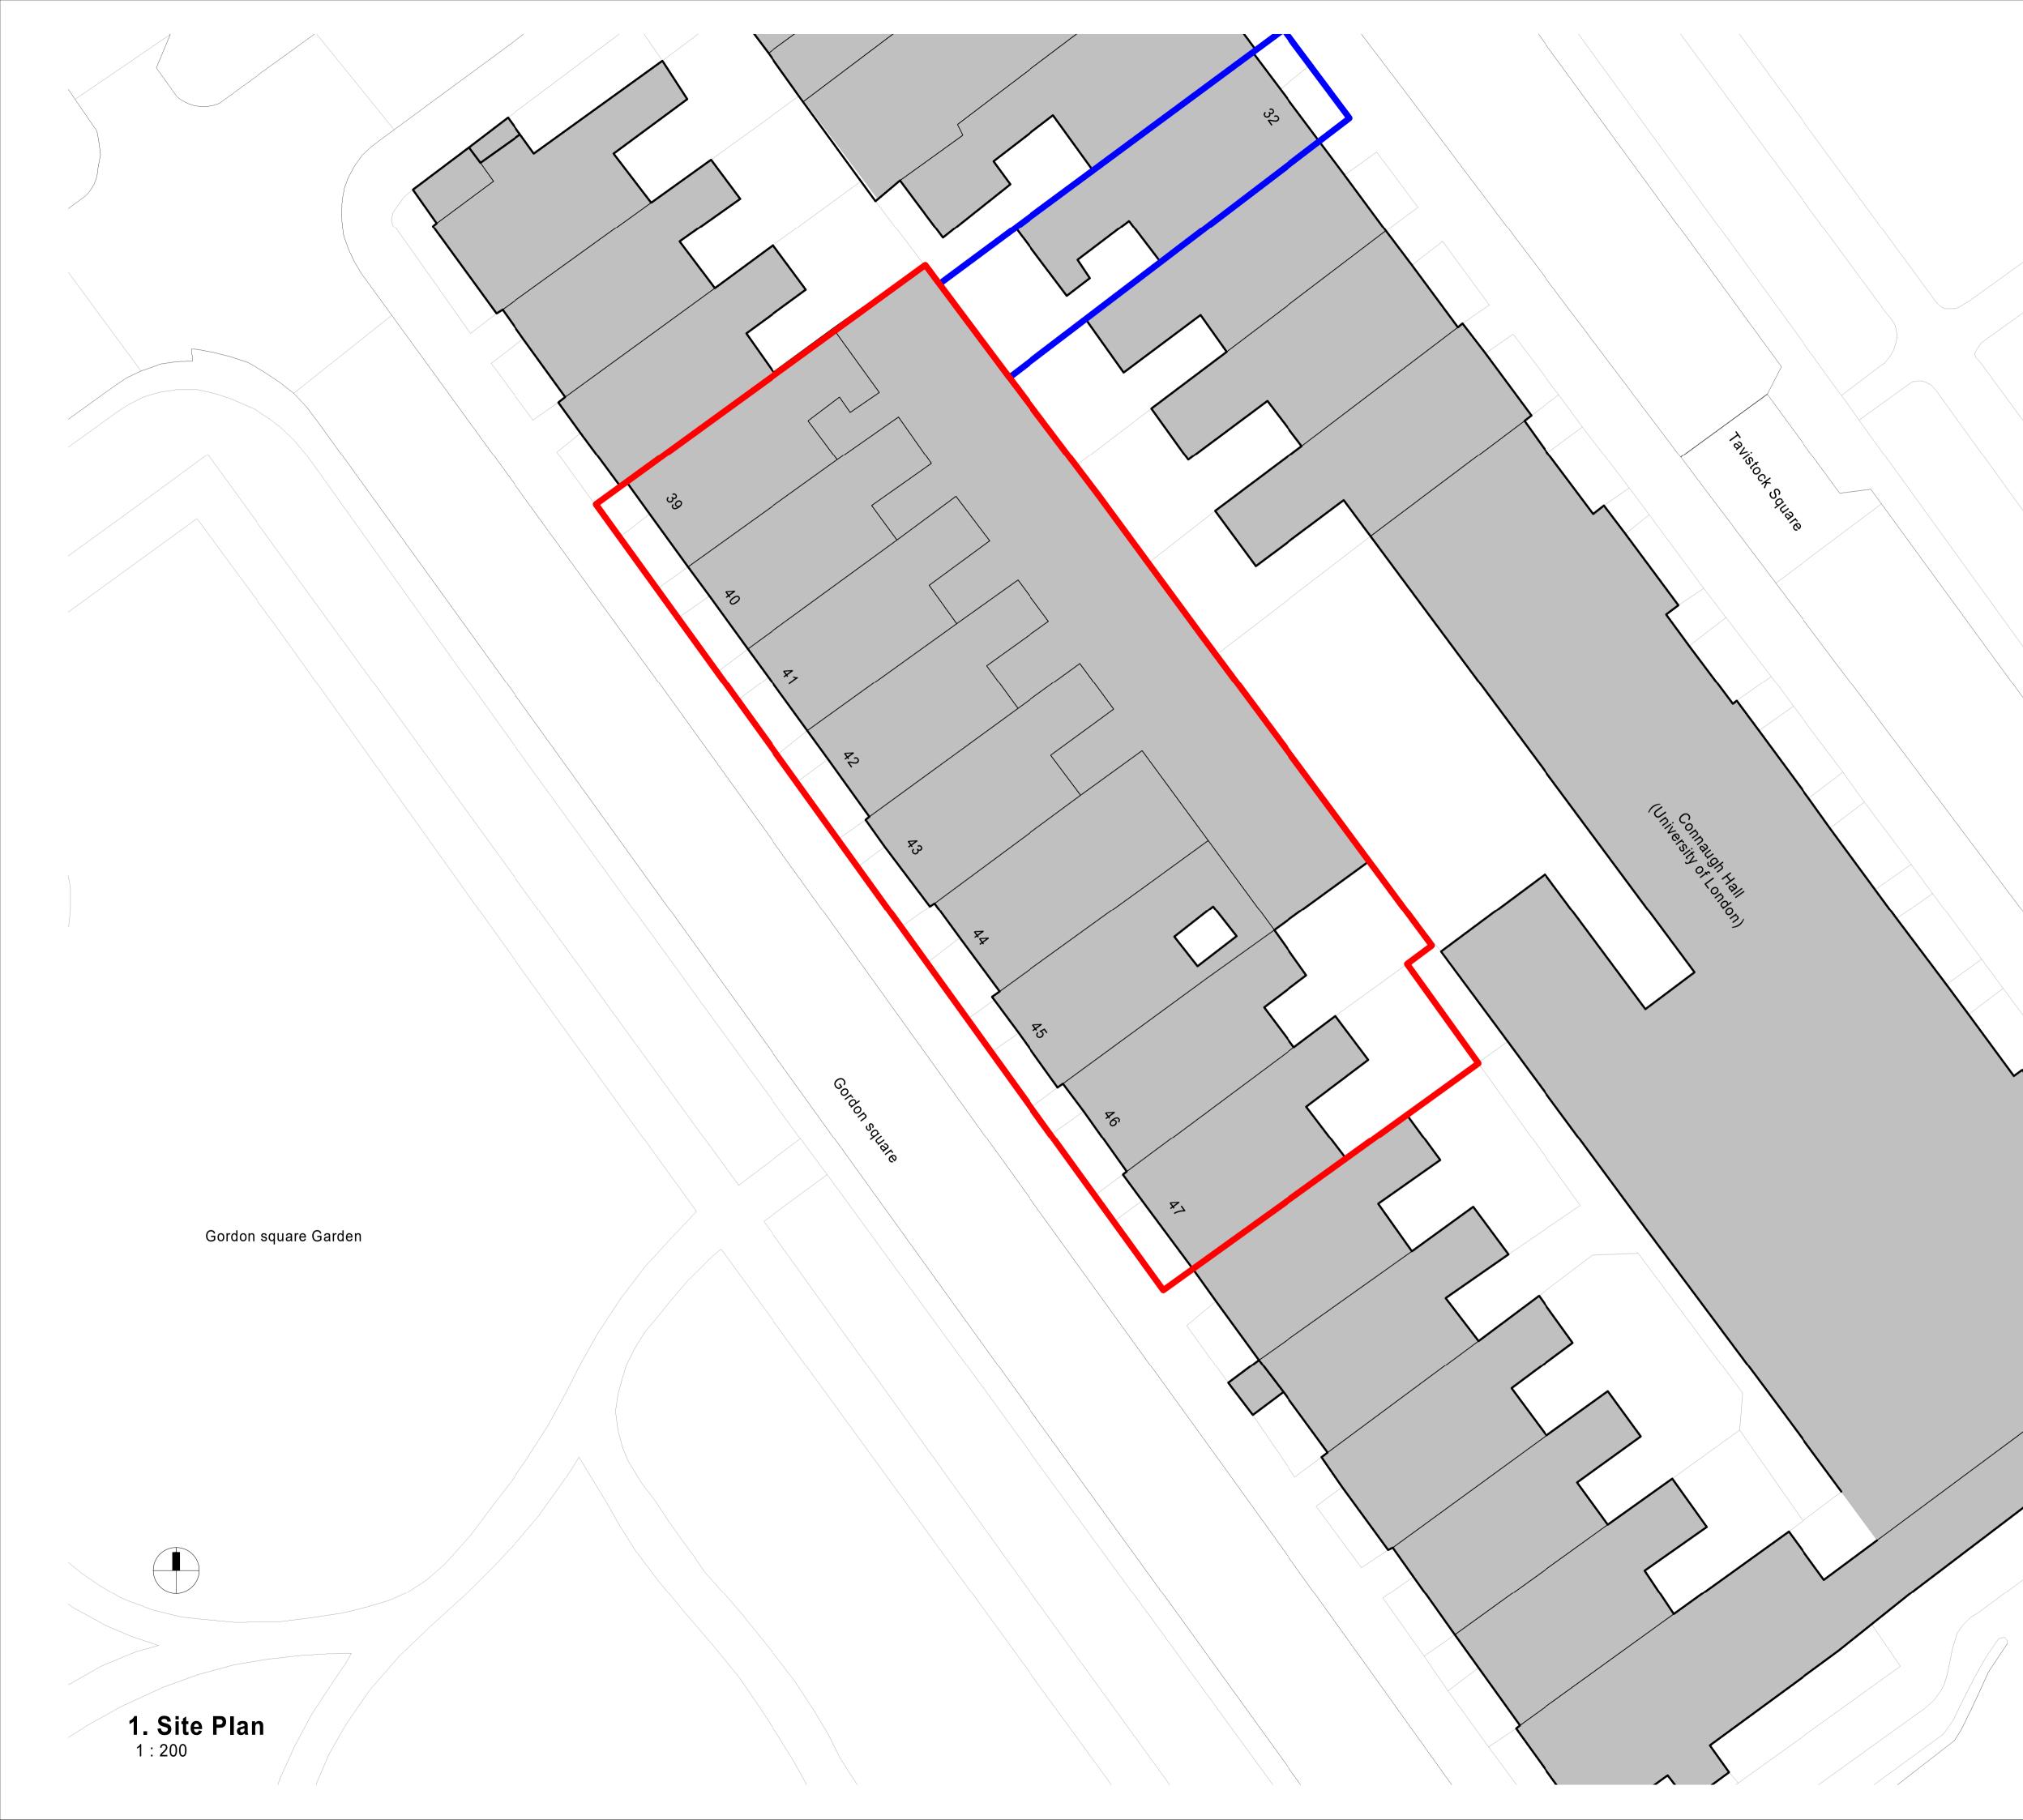

Site boundary

Also within BBK ownership

| P05         | (S3) Listed Building Consent Application                                      |              | 18.11.21   | GO          | JH       |
|-------------|-------------------------------------------------------------------------------|--------------|------------|-------------|----------|
| P04         | (S3) Listed Building Application u<br>fro client approval                     | ıpdate       | 03.11.20   | GO          | JH       |
| P03         | (S3) Client comments: Updated red line boundary to show #47 Garden cut short. |              | 30.07.2020 | KW          | G        |
| P02         | (S3) Stage 3 Issue                                                            |              | 11.05.2020 | AM          | HE       |
| P01         | (S0) Initial issue                                                            |              | 02.04.2020 | KW          | HE       |
| Rev         | Description                                                                   |              | Date       | Dr<br>by    | Ap<br>by |
| original by |                                                                               | date created |            | approved by |          |
| KW          |                                                                               | 02/04/20     |            | HB          |          |
|             |                                                                               |              |            |             |          |