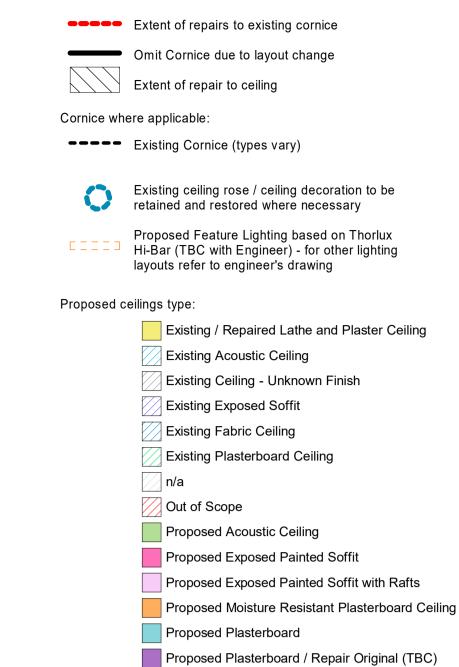

### **CEILINGS LEGEND**

Proposed Plasterboard with Rafts

Proposed Suspended Tile Ceiling

Proposed Suspended Access Plank Ceiling

- Existing / Repaired Lathe and Plaster Ceiling where applicable cornice to be repaired as shown and where necessary paint stripped back to cornice and repaired as noted in the specification
- Exposed original stair soffits to be repaired as necessary. For proposed stair soffit information refer to 24 series.

Extent of area of acoustic absorption - refer to acoustician's report - raft areas to to be added to applicable areas and coordinated with lighting

T +44(0)117 9299146 E bristol@ahr.co.uk www.ahr.co.uk