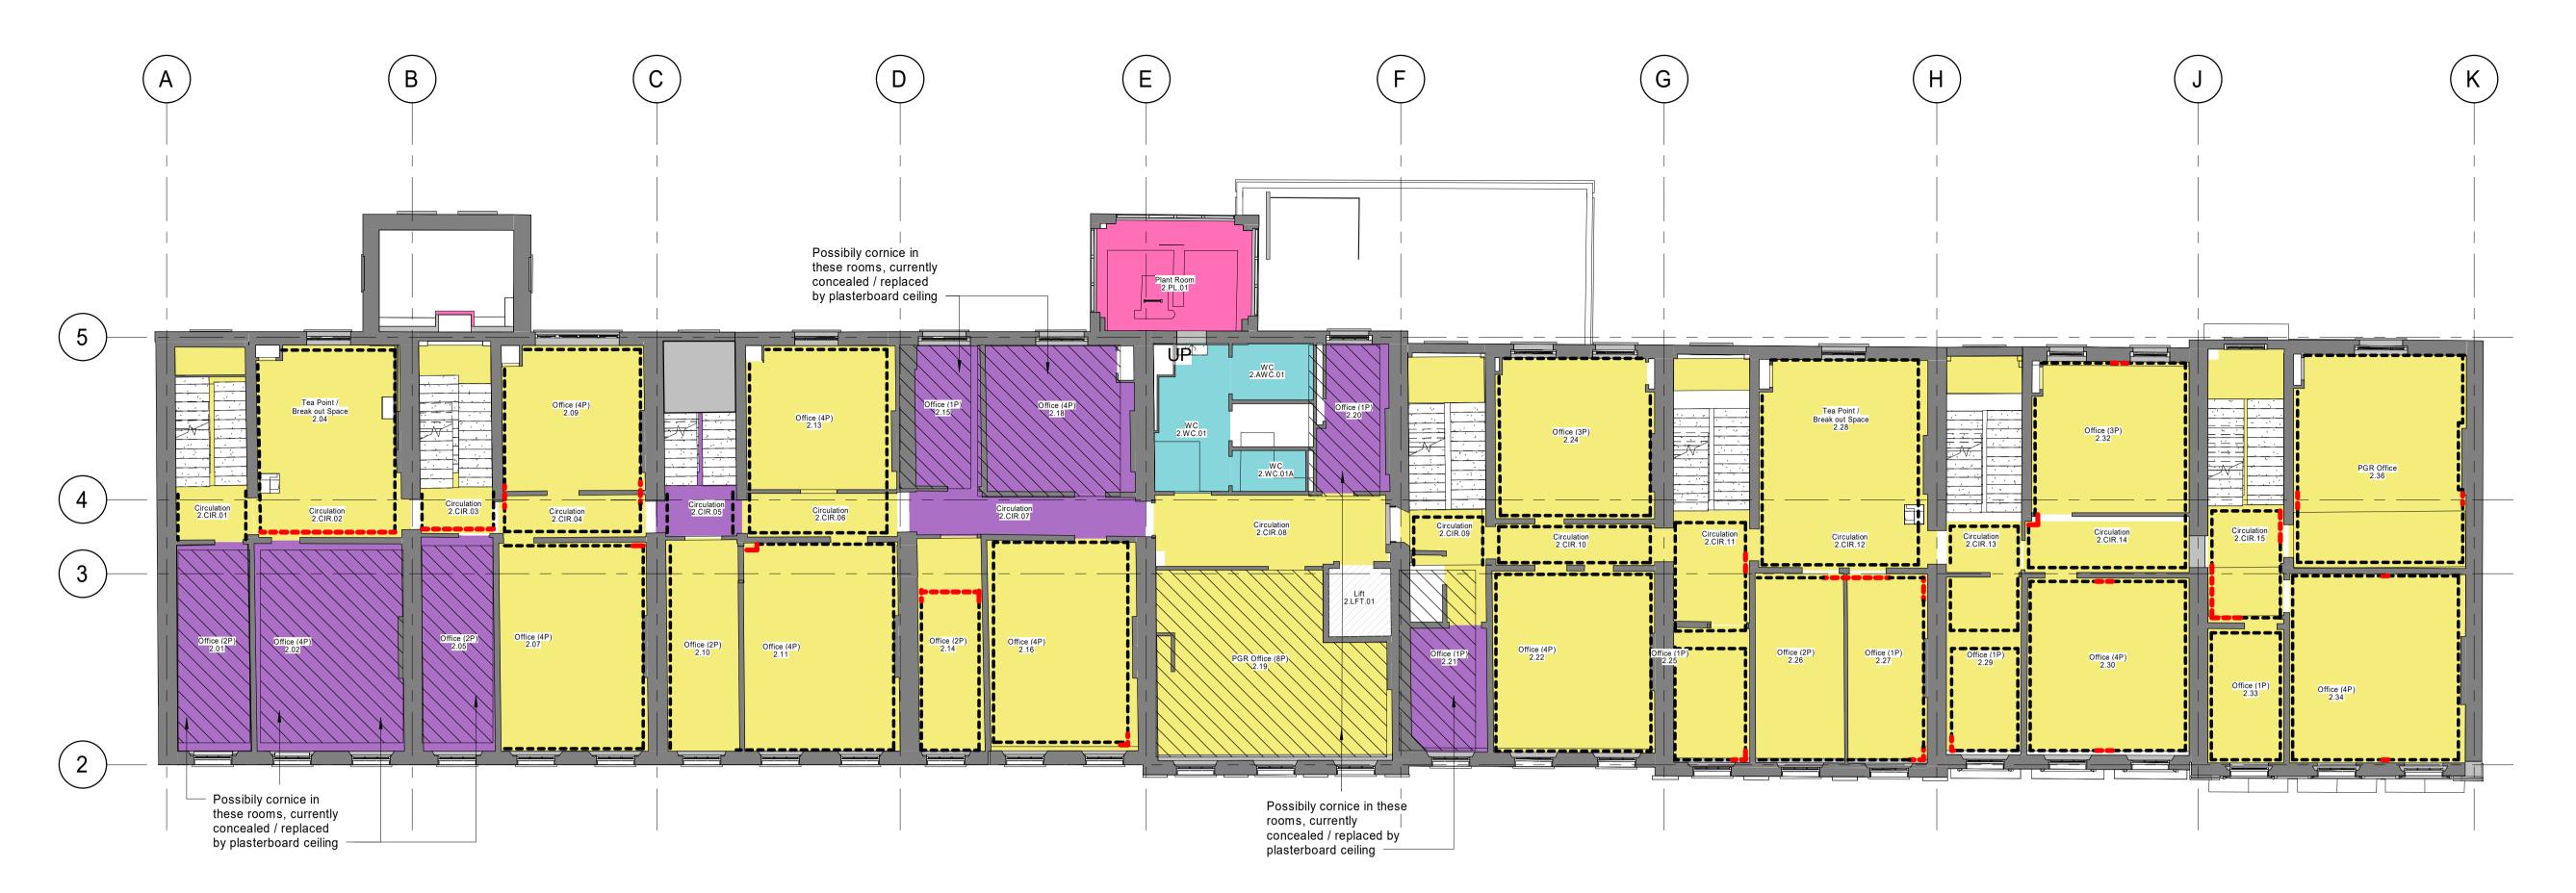

### 2. Planning - LEVEL 02 - Proposed Ceiling Types

#### Note

- Drawing to be read in conjunction with 15 series demolition RCPs
- Where repairs are noted this is a high level review of each room using the AHR 'TrueView' model, further interrogations will be needed to be made relating to the removal of minor elements such as conduits, wiring, lighting etc as repairs will be required in these locations

Proposed Plasterboard with Rafts

Proposed Suspended Tile Ceiling

Proposed Suspended Access Plank Ceiling

- Existing / Repaired Lathe and Plaster Ceiling where applicable cornice to be repaired as shown and where necessary paint stripped back to cornice and repaired as noted in the specification
- Exposed original stair soffits to be repaired as necessary. For proposed stair soffit information refer to 24 series.

Extent of area of acoustic absorption - refer to acoustician's report - raft areas to to be added to applicable areas and coordinated with lighting

T +44(0)117 9299146 E bristol@ahr.co.uk www.ahr.co.uk