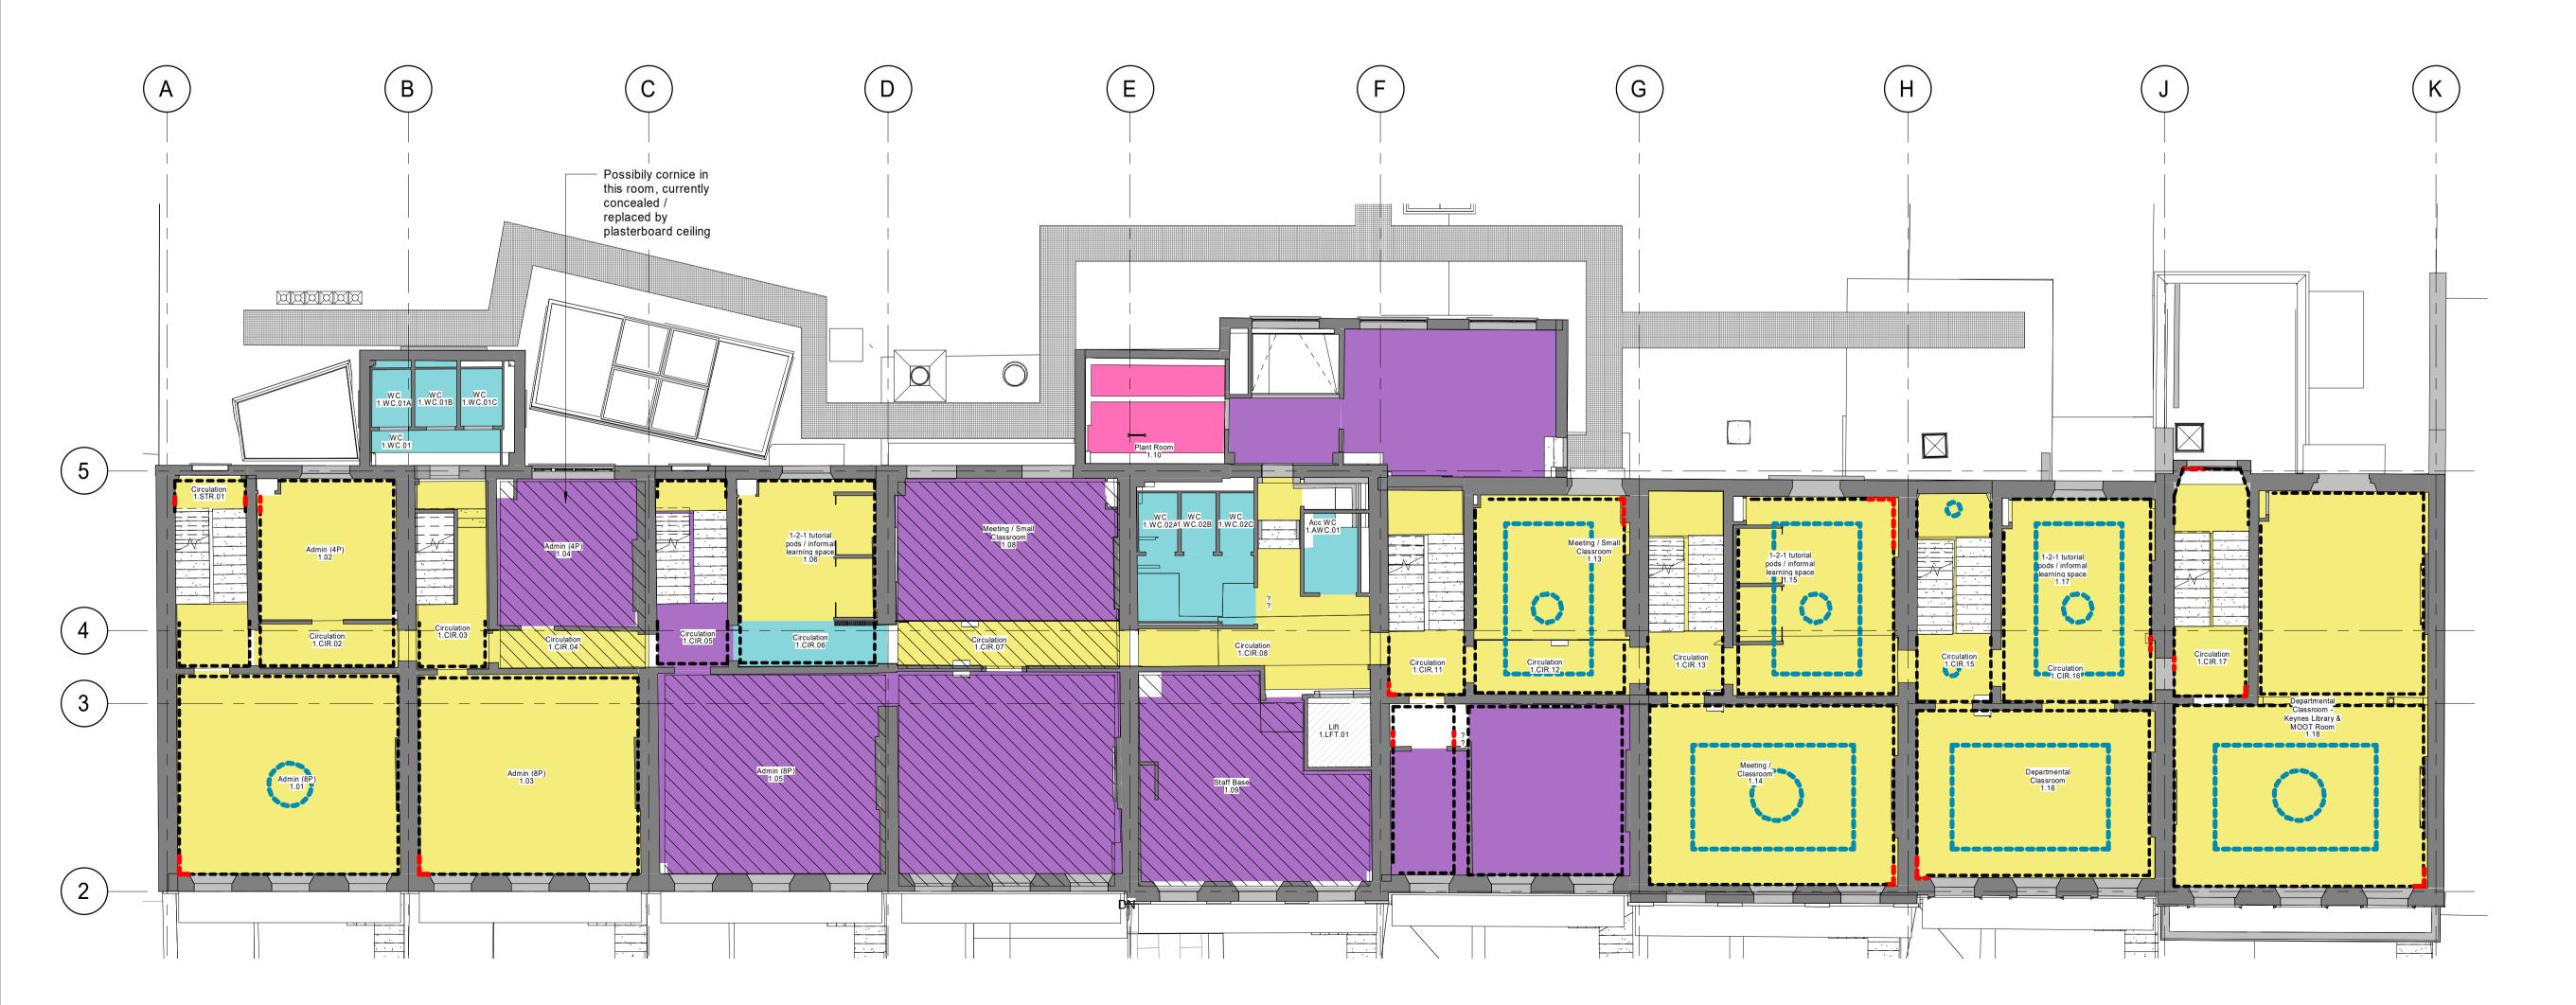

# 1. Planning - LEVEL 01 - Proposed Ceiling Types

#### Note

- Drawing to be read in conjunction with 15 series demolition RCPs
- Where repairs are noted this is a high level review of each room using the AHR 'TrueView' model, further interrogations will be needed to be made relating to the removal of minor elements such as conduits, wiring, lighting etc as repairs will be required in these locations

Proposed Plasterboard with Rafts

Proposed Suspended Tile Ceiling

Proposed Suspended Access Plank Ceiling

- Existing / Repaired Lathe and Plaster Ceiling where applicable cornice to be repaired as shown and where necessary paint stripped back to cornice and repaired as noted in the specification
- Exposed original stair soffits to be repaired as necessary. For proposed stair soffit information refer to 24 series.

Extent of area of acoustic absorption - refer to acoustician's report - raft areas to to be added to applicable areas and coordinated with lighting

T +44(0)117 9299146 E bristol@ahr.co.uk www.ahr.co.uk