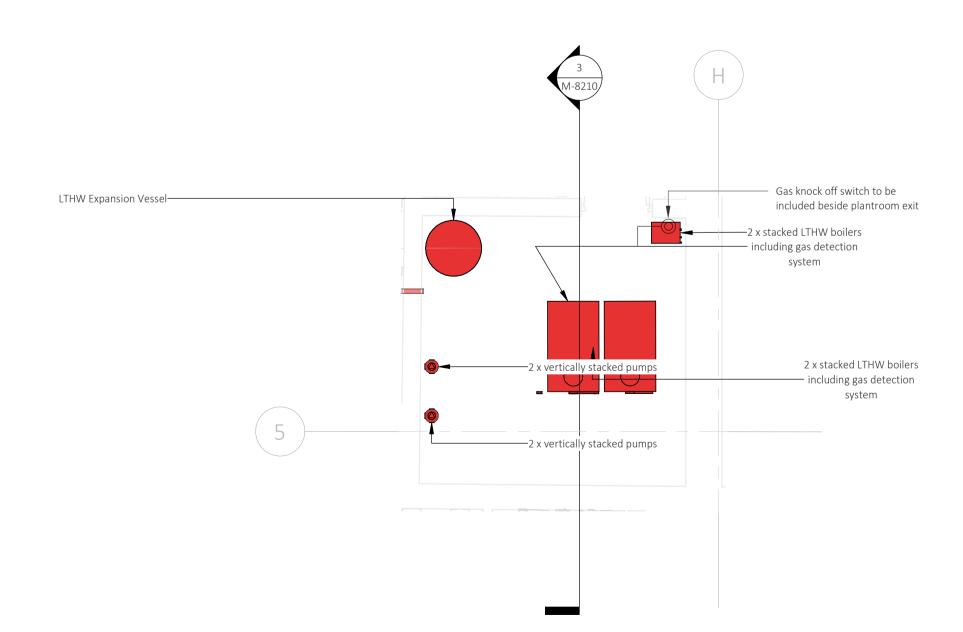

Boiler Plantroom Section
1:50



Level B01 - Boiler Plantroom 1:50

KEY PLAN



## NOTES

- 1. All dimensions are to be checked on site before the commencement of works. Any discrepancies are to be reported to the Architect & Engineer for verification. Figured dimensions only are to be taken from this drawing.
- This drawing is to be read in conjunction with all relevant engineers' and service engineers' drawings and specifications. This drawing is copyright.

REVISIONS

| P02 | SUITABLE FOR INFORMATION |          |    |          |    |          |  |
|-----|--------------------------|----------|----|----------|----|----------|--|
| S2  | IF                       | 22/05/20 | МН | 22/05/20 | МН | 22/05/20 |  |
| P01 | SUITABLE FOR INFORMATION |          |    |          |    |          |  |
| S2  | JT