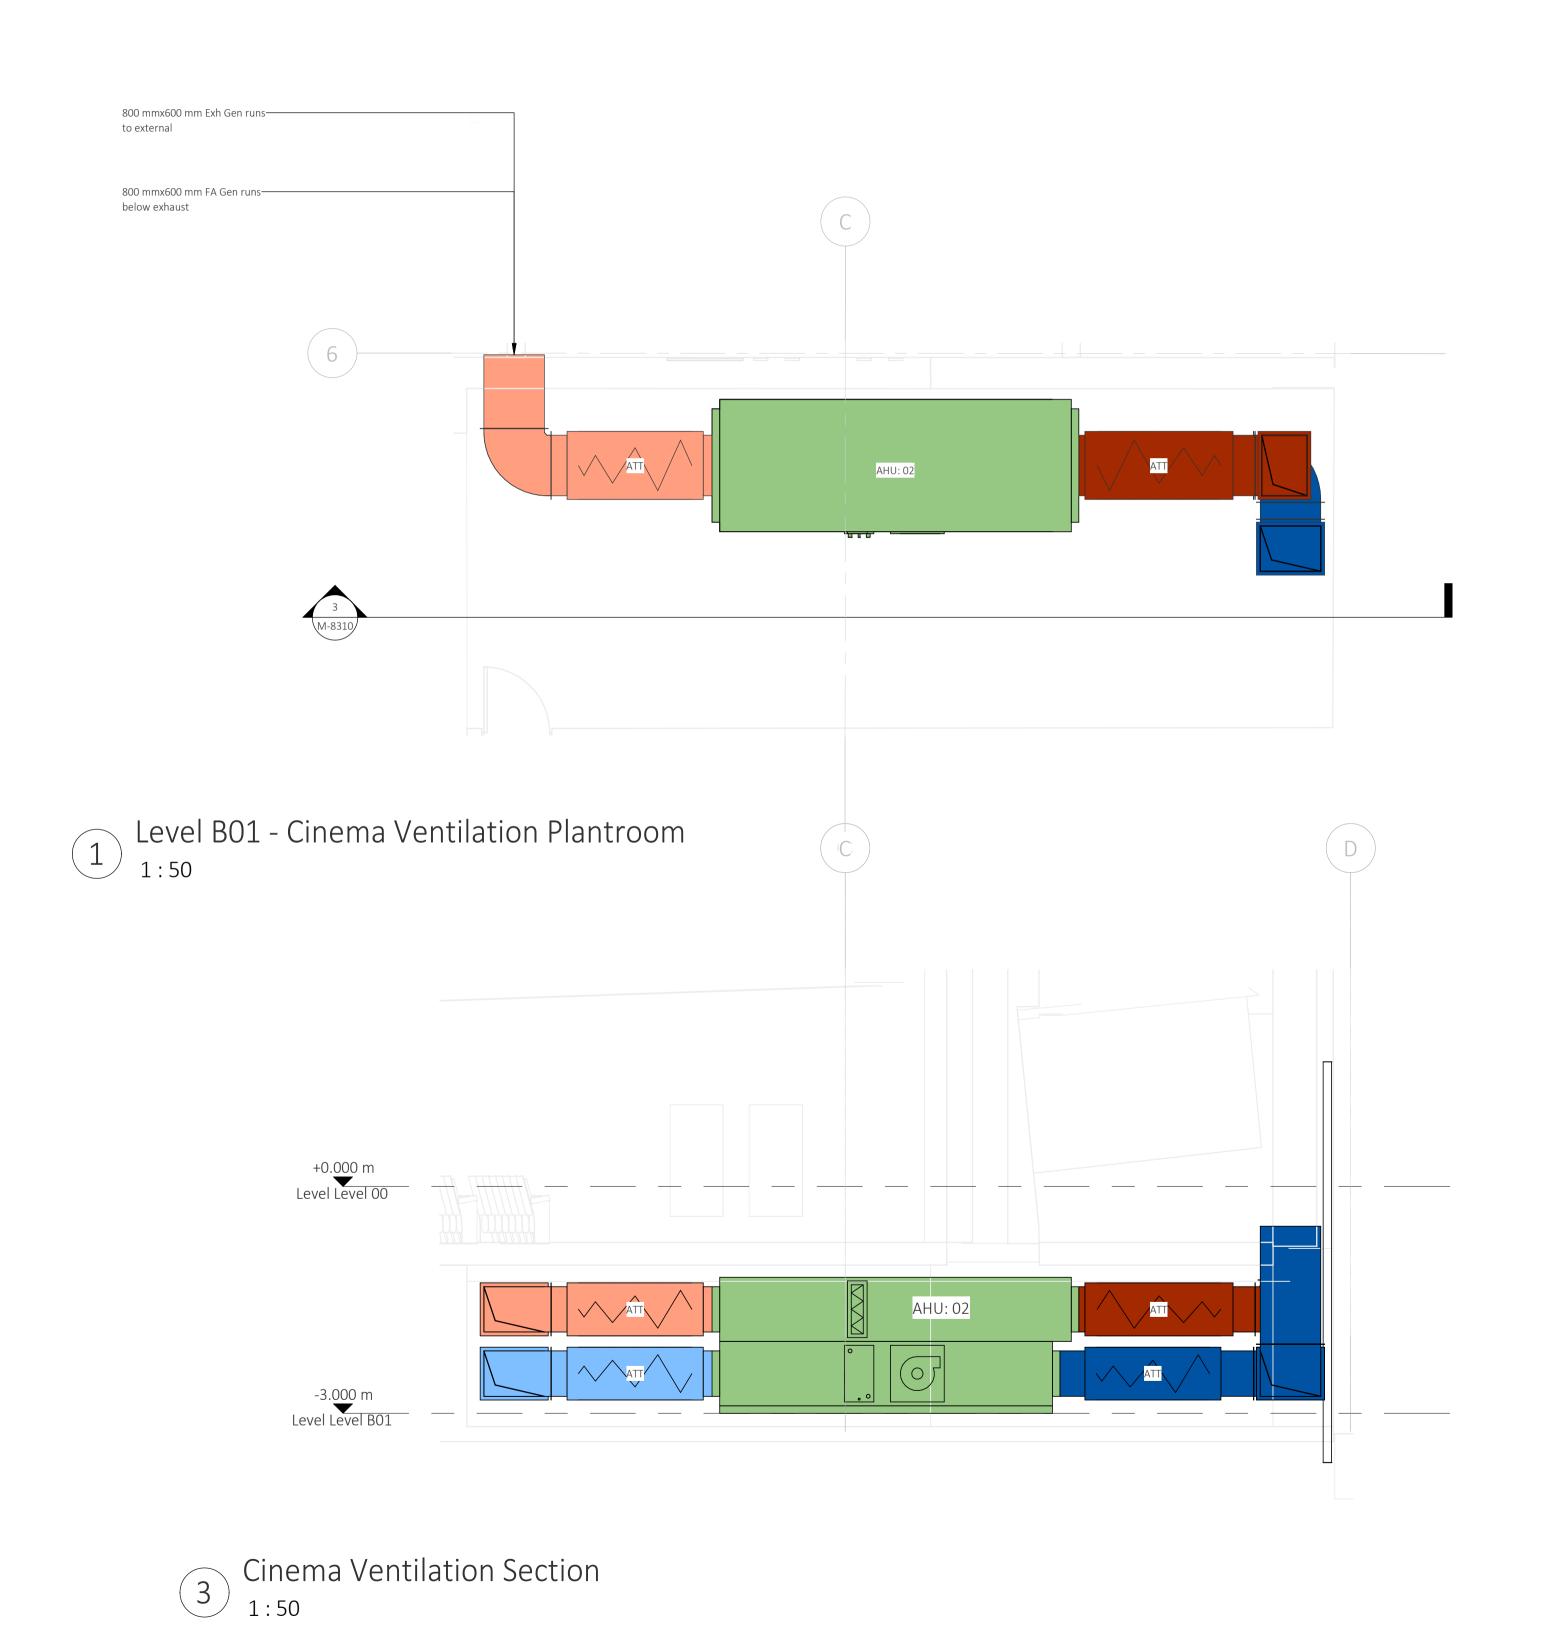

KEY PLAN

NOTES

1. All dimensions are to be checked on site before the commencement of works. Any discrepancies are to be reported to the Architect & Engineer for verification. Figured dimensions only are to be taken from this drawing.

2. This drawing is to be read in conjunction with all relevant engineers' and service engineers' drawings and specifications. This drawing is copyright.

NOTE: Existing ductwork distribution routes are to be reused where possible

Mechanical Services
Cinema Ventilation Plantroom Drawings
Basement

HYDROCK PROJECT NO.

C-14299

STATUS DESCRIPTION

SUITABLE FOR INFORMATION

DRAWING NO.

14299-HYD-XX-B1-DR-M-8310

SCALE @ A1

1:50

STATUS

STATUS

STATUS

PO2