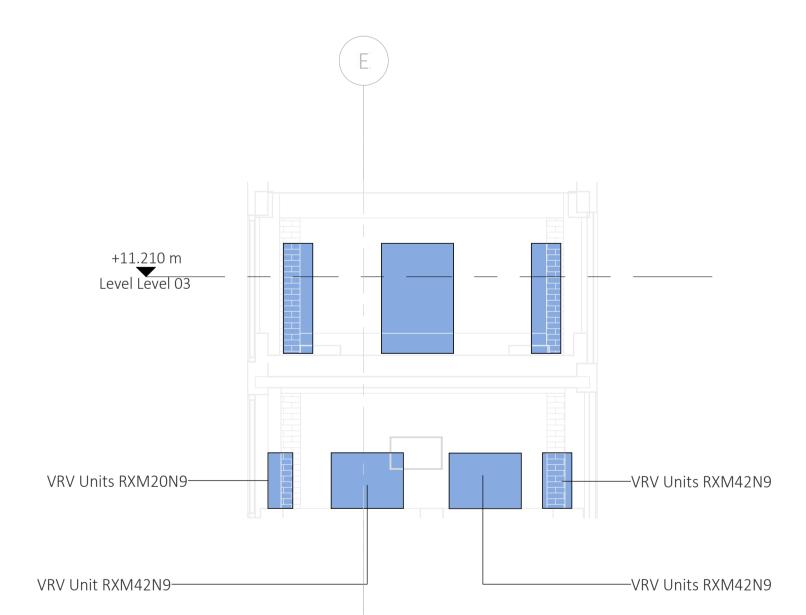

Level 03 - VRV Cooling Tower 1:50

Cooling Tower Plantroom Section
1:50

KEY PLAN

CLIENT

Birkbeck

PROJECT

Birkbeck, Gordon Square

TITLE

Mechanical Services
Cooling Tower Plantroom Drawing
Second Floor

| DROCK PROJECT NO.                    | SCALE @ A1   |  |
|--------------------------------------|--------------|--|
| C-14299                              | 1:20         |  |
| ATUS DESCRIPTION SUITABLE FOR INFORM | STATUS<br>S2 |  |
| awing no.<br>.4299-HYD-XX-02-DR-1    | PO3          |  |
|                                      |              |  |