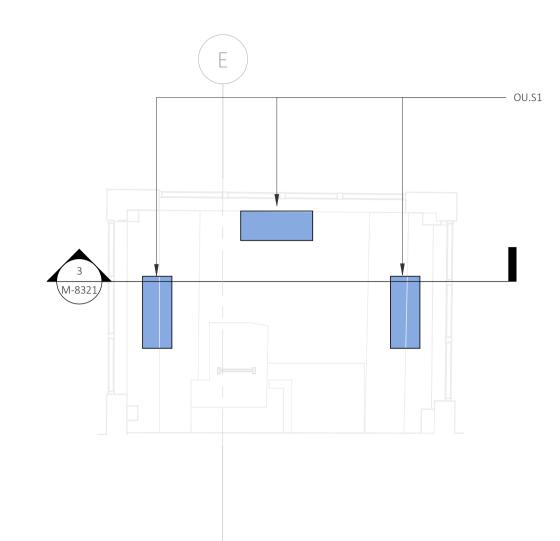

Level 03 - VRV Cooling Tower 1:50

Cooling Tower Plantroom Section
1:50

KEY PLAN

CLIENT

Birkbeck

PROJECT

Birkbeck, Gordon Square

TITLE

Mechanical Services
Cooling Tower Plantroom Drawing
Second Floor

| DROCK PROJECT NO.                    | SCALE @ A1   |  |
|--------------------------------------|--------------|--|
| C-14299                              | 1:20         |  |
| ATUS DESCRIPTION SUITABLE FOR INFORM | STATUS<br>S2 |  |
| awing no.<br>.4299-HYD-XX-02-DR-1    | PO3          |  |
|                                      |              |  |