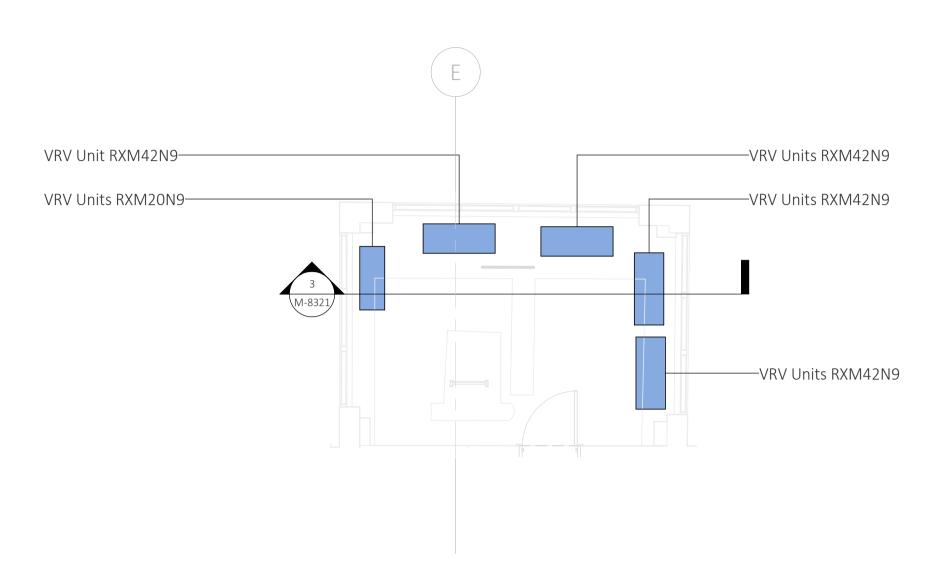

Level 03 - VRV Cooling Tower 1:50

Cooling Tower Plantroom Section
1:50

KEY PLAN

CLIENT

Birkbeck

PROJECT

Birkbeck, Gordon Square

TITLE

Mechanical Services
Cooling Tower Plantroom Drawing
Second Floor

| DROCK PROJECT NO.                    | SCALE @ A1   |  |
|--------------------------------------|--------------|--|
| C-14299                              | 1:20         |  |
| ATUS DESCRIPTION SUITABLE FOR INFORM | STATUS<br>S2 |  |
| awing no.<br>.4299-HYD-XX-02-DR-1    | PO3          |  |
|                                      |              |  |