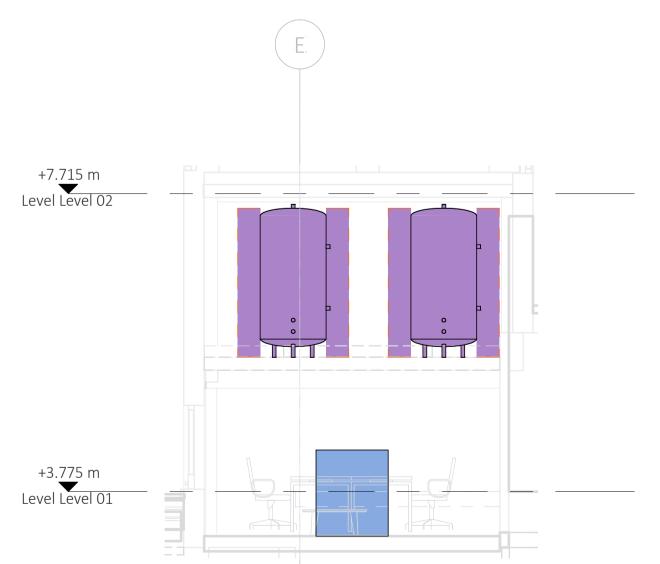

Calorifier Plantroom Section 1:50

KEY PLAN



## NOTE

- 1. All dimensions are to be checked on site before the commencement of works. Any discrepancies are to be reported to the Architect & Engineer for verification. Figured dimensions only are to be taken from this drawing.
- This drawing is to be read in conjunction with all relevant engineers' and service engineers' drawings and specifications. This drawing is copyright.

REVISIONS

|   | P03  | SUITABLE FOR INFORMATION |          |            |          |             |          |  |  |
|---|------|--------------------------|----------|------------|----------|-------------|----------|--|--|
|   | S2   | AB                       | 03/11/21 | МН         | 03/11/21 | МН          | 03/11/21 |  |  |
|   | P02  | SUITABLE FOR INFORMATION