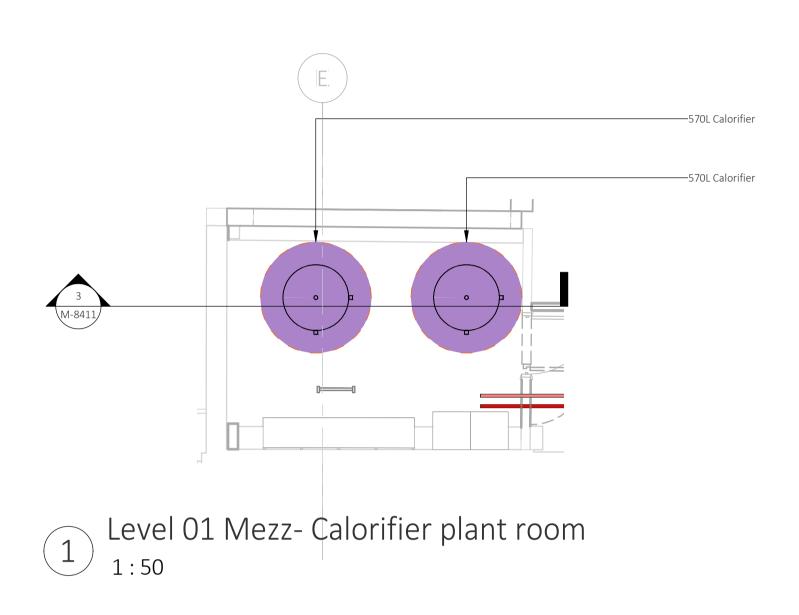

Calorifier Plantroom Section 1:50

KEY PLAN



## NOTE

- 1. All dimensions are to be checked on site before the commencement of works. Any discrepancies are to be reported to the Architect & Engineer for verification. Figured dimensions only are to be taken from this drawing.
- This drawing is to be read in conjunction with all relevant engineers' and service engineers' drawings and specifications. This drawing is copyright.

REVISIONS

|   | P03  | SUITABLE FOR INFORMATION |          |            |          |             |          |  |  |
|---|------|--------------------------|----------|------------|----------|-------------|----------|--|--|
|   | S2   | AB                       | 03/11/21 | МН         | 03/11/21 | МН          | 03/11/21 |  |  |
|   | P02  | SUITABLE FOR INFORMAT