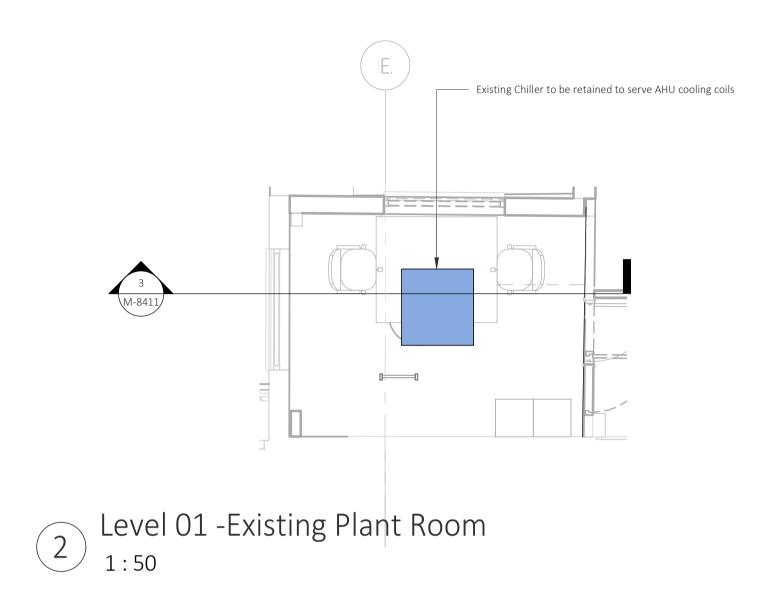

Calorifier Plantroom Section 1:50

KEY PLAN



## NOTE

- 1. All dimensions are to be checked on site before the commencement of works. Any discrepancies are to be reported to the Architect & Engineer for verification. Figured dimensions only are to be taken from this drawing.
- This drawing is to be read in conjunction with all relevant engineers' and service engineers' drawings and specifications. This drawing is copyright.

REVISIONS

|   | P03  | SUITABLE FOR INFORMATION |          |            |          |             |          |  |  |
|---|------|--------------------------|----------|------------|----------|-------------|----------|--|--|
|   | S2   | AB                       | 03/11/21 | МН         | 03/11/21 | МН          | 03/11/21 |  |  |
|   | P02  | SUITABLE FOR INFORMATIO