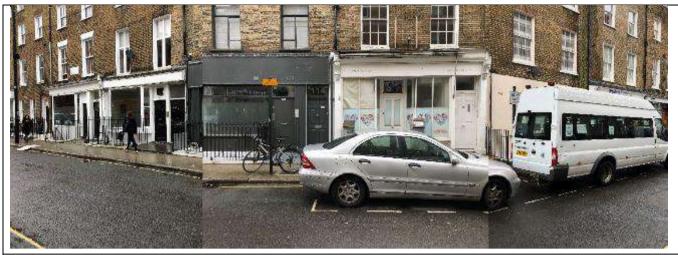

Photographs: 1: View from Cleveland St, 2 View from Warren Mews

The mews property is a two-storey brick structure with a flat roof. There is no basement. It has a private garage which occupies most of the ground floor.

There appeared to be a slight fall to the south in the area immediately surrounding the site.

The nearby surrounding area is a mix of offices, retail and residential.

No visual or olfactory evidence of contamination was noted during the visit.