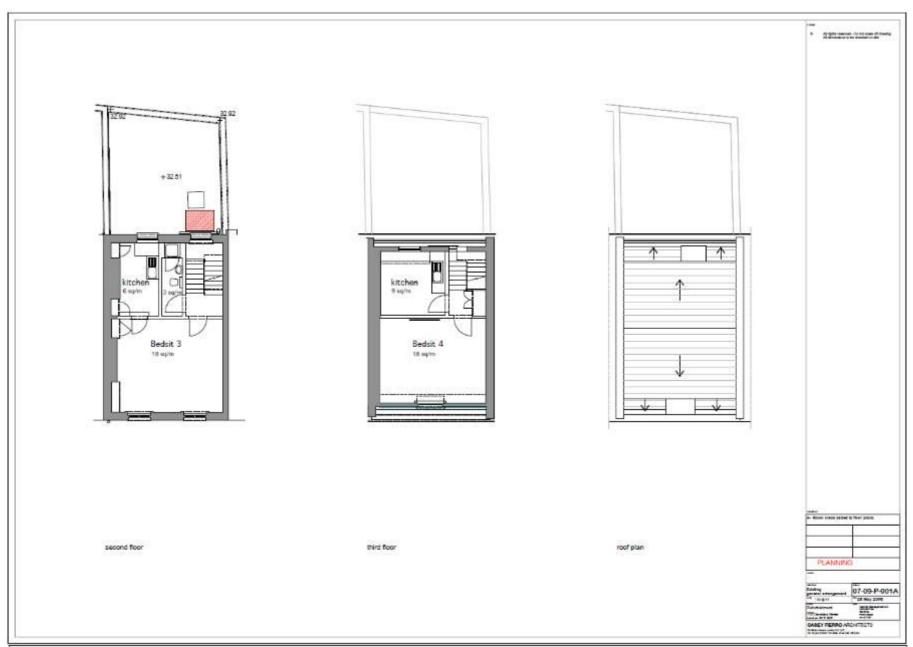

# 8 PROPOSED DEVELOPMENT

Plan details for the proposed redevelopment of the site are shown on the Casey Fierro Architects drawing contained in appendix B.

The drawings show a redevelopment of the existing structure comprising a multi storey residential development with commercial ground floor including parking facilities and cycle and bin storage. Access to the property is gained via a Cleveland street and Warren Mews.