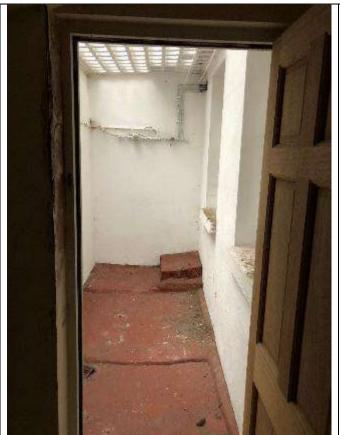

The Cleveland Street property is four-storey, five including the basement. It is of traditional masonry construction with a mansard roof. The property is currently unoccupied, it was most recently used for retail at ground and basement with residential accommodation above. The basement occupies the full footprint of the building and extends under the public footpath. In the basement there is a passage in front of the line of the ground floor building frontage lit by pavement lights with two, barrel-vaulted chambers running off at right angles further under the footpath. The basement floor is assumed to be concrete and the basement appeared to be reasonably dry. The basement had a kitchen, toilet and shower.