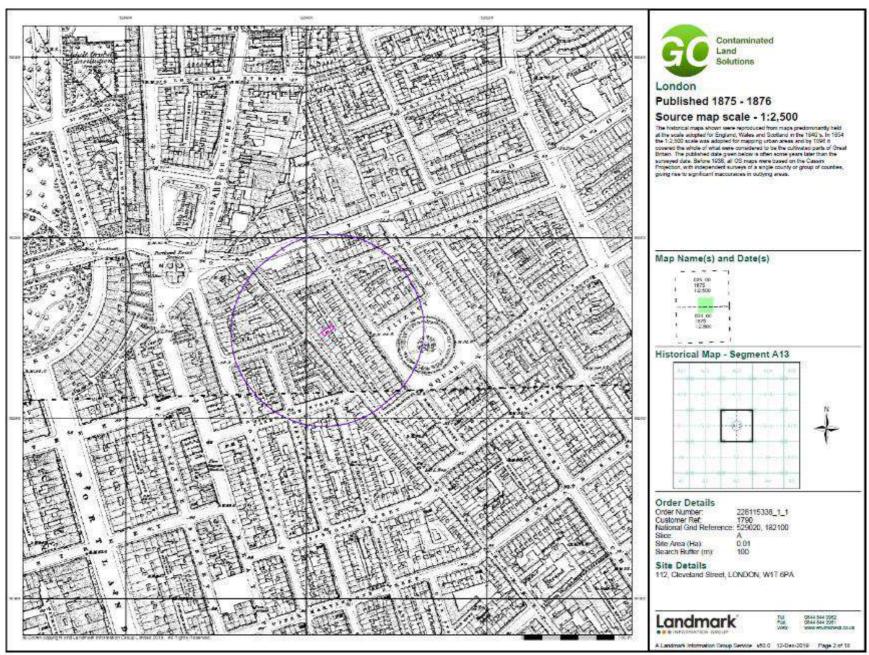

# 7 SITE HISTORY

Copies of the Historical Ordnance Survey maps that have been obtained from The Landmark information group are contained in appendix E.

The maps have been reviewed and items of interest and potential sources of contamination, both on the site and within the surrounding area up to 250 metres from the site boundary are noted hereunder.

# **Site Usage**

| First seen | Last seen | Description                                          |
|------------|-----------|------------------------------------------------------|
| 1869       | Present   | Site appears to be part of a row of terraced houses. |