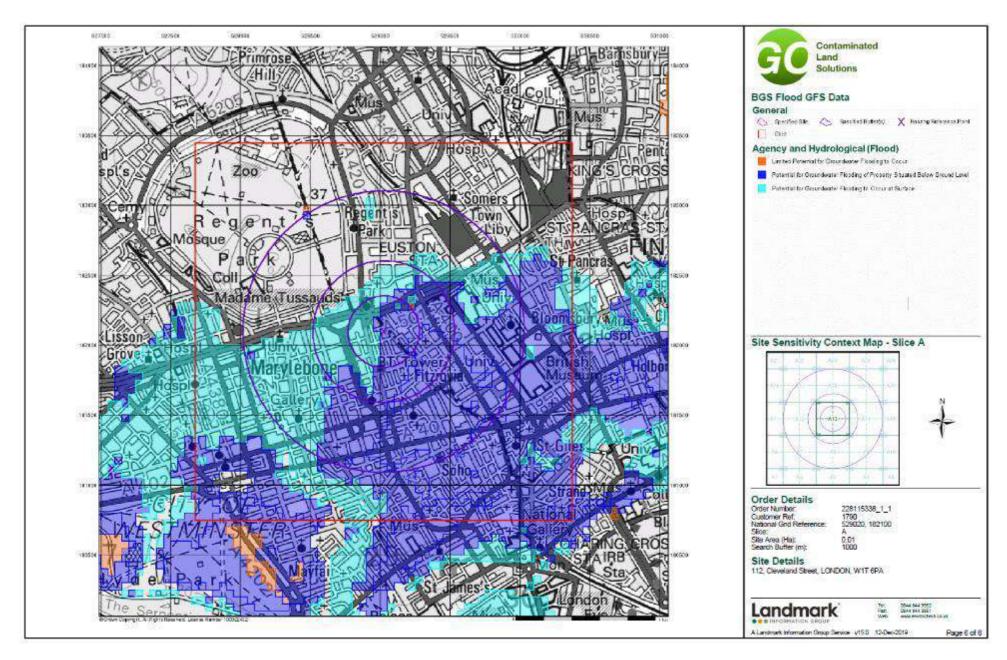

6.3 Hydrology

The nearest surface water feature appears to be a boating lake approximately 764 metres to the west. This is considered to be too distant to be significantly impacted by the site.

The Environment Agency maps show the site is not located within a flood zone.

The British Geological Society data shows the site lies in an area with potential for groundwater flooding of property situated below ground level.

Copy of extracts from the Landmark report are contained in appendix D.