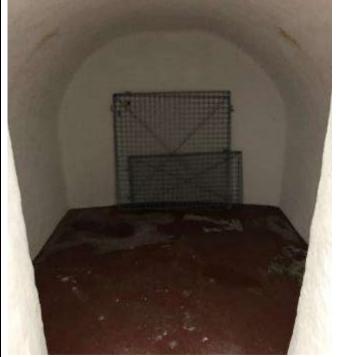

The Cleveland Street property is four-storey, five including the basement. It is of traditional masonry construction with a mansard roof. The property is currently unoccupied, it was most recently used for retail at ground and basement with residential accommodation above. The basement occupies the full footprint of the building and extends under the public footpath. In the basement there is a passage in front of the line of the ground floor building frontage lit by pavement lights with two, barrel-vaulted chambers running off at right angles further under the footpath. The basement floor is assumed to be concrete and the basement appeared to be reasonably dry. The basement had a kitchen, toilet and shower.