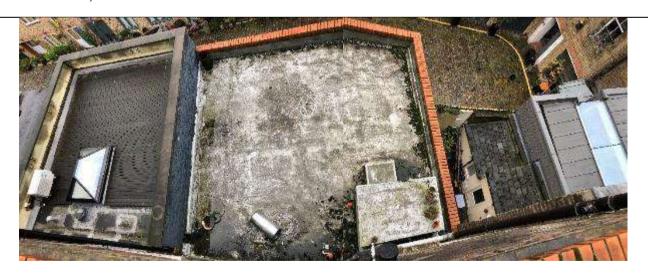

# 5 SITE DESCRIPTION

The site is very approximately rectangular shaped in plan and occupies 0.01ha.

The entire site is covered by two adjoining buildings, one facing onto Cleveland Street and the other onto Warren Mews.

The Cleveland Street property is four-storey, five including the basement. It is of traditional masonry construction with a mansard roof. The property is currently unoccupied, it was most recently used for retail at ground and basement with residential accommodation above. The basement occupies the full footprint of the building and extends under the public footpath. In the basement there is a passage in front of the line of the ground floor building frontage lit by pavement lights with two, barrel-vaulted chambers running off at right angles further under the footpath. The basement floor is assumed to be concrete and the basement appeared to be reasonably dry. The basement had a kitchen, toilet and shower.

Photographs: 1: View from Cleveland St, 2 View from Warren Mews

The mews property is a two-storey brick structure with a flat roof. There is no basement. It has a private garage which occupies most of the ground floor.

The west and east boundaries are formed by the back of footpath to Cleveland Street and Warren Mews respectively. The north and south boundaries are formed by the party walls with the adjacent properties.