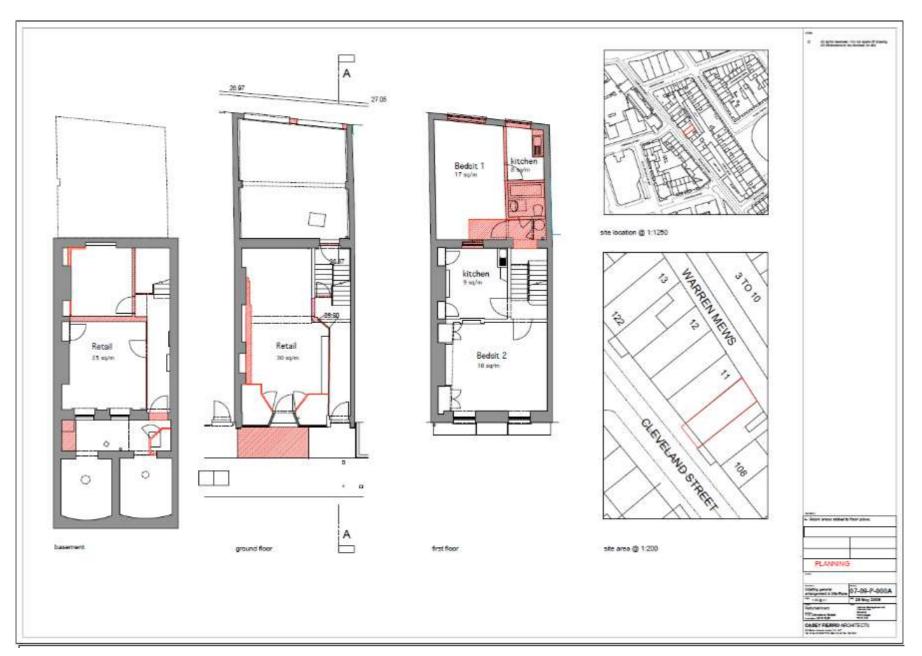

# 5 SITE DESCRIPTION

The site is very approximately rectangular shaped in plan and occupies 0.01ha.

The entire site is covered by two adjoining buildings, one facing onto Cleveland Street and the other onto Warren Mews.

The Cleveland Street property is four-storey, five including the basement. It is of traditional masonry construction with a mansard roof. The property is currently unoccupied, it was most recently used for retail at ground and basement with residential accommodation above. The basement occupies the full footprint of the building and extends under the public footpath. In the basement there is a passage in front of the line of the ground floor building frontage lit by pavement lights with two, barrel-vaulted chambers running off at right angles further under the footpath. The basement floor is assumed to be concrete and the basement appeared to be reasonably dry. The basement had a kitchen, toilet and shower.

Photographs: 1: View from Cleveland St, 2 View from Warren Mews

The mews property is a two-storey brick structure with a flat roof. There is no basement. It has a private garage which occupies most of the ground floor.

# 8 PROPOSED DEVELOPMENT

Plan details for the proposed redevelopment of the site are shown on the Casey Fierro Architects drawing contained in appendix B.

The drawings show a redevelopment of the existing structure comprising a multi storey residential development with commercial ground floor including parking facilities and cycle and bin storage. Access to the property is gained via a Cleveland street and Warren Mews.