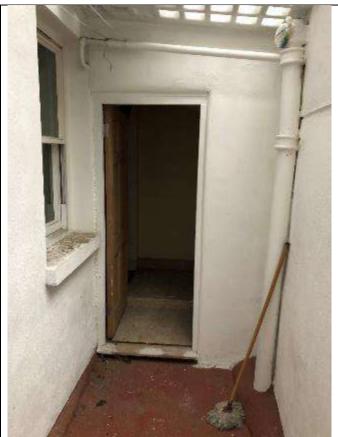

The Cleveland Street property is four-storey, five including the basement. It is of traditional masonry construction with a mansard roof. The property is currently unoccupied, it was most recently used for retail at ground and basement with residential accommodation above. The basement occupies the full footprint of the building and extends under the public footpath. In the basement there is a passage in front of the line of the ground floor building frontage lit by pavement lights with two, barrel-vaulted chambers running off at right angles further under the footpath. The basement floor is assumed to be concrete and the basement appeared to be reasonably dry. The basement had a kitchen, toilet and shower.

Photographs: 1: View from Cleveland St, 2 View from Warren Mews

The mews property is a two-storey brick structure with a flat roof. There is no basement. It has a private garage which occupies most of the ground floor.