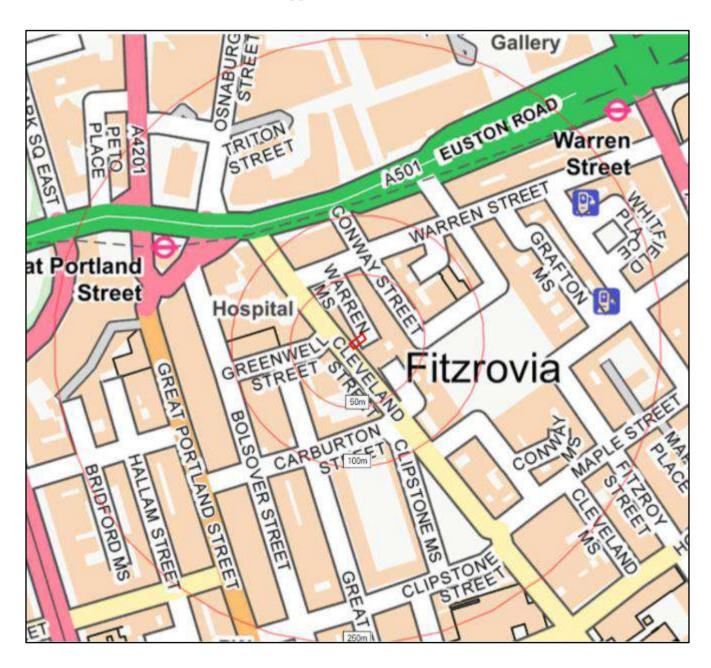

# **4 SITE LOCATION**

The site is situated on the southern outskirts of Fitzrovia and lies southeast of the junction of Warren Street and Cleveland Road. Refer to Figure 1.

The National Grid Reference for the approximate site centre is 529020, 182100.

Figure 1: Site Location Plan