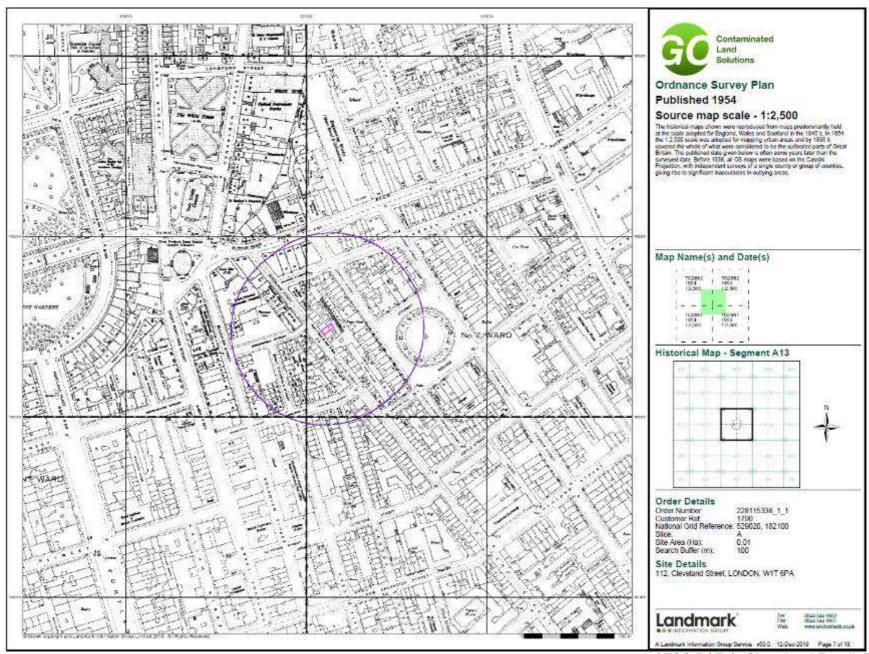

# 7 SITE HISTORY

Copies of the Historical Ordnance Survey maps that have been obtained from The Landmark information group are contained in appendix E.

The maps have been reviewed and items of interest and potential sources of contamination, both on the site and within the surrounding area up to 250 metres from the site boundary are noted hereunder.

# **Site Usage**

| First seen | Last seen | Description                                          |
|------------|-----------|------------------------------------------------------|
| 1869       | Present   | Site appears to be part of a row of terraced houses. |

# **Surrounding Area**

| First seen | Last seen | Name                      | Direction | Distance (m) |
|------------|-----------|---------------------------|-----------|--------------|
| 1953       | 1958      | Garage                    | SE        | 163          |
| 1953       | 1958      | Garage                    | NE        | 254          |
| 1958       | 2009      | Works                     | N         | 196          |
| 1953       | 1970      | Warehouse                 | NE        | 235          |
| 1953       | 1970      | Engineering Works         | N         | 131          |
| 1962       | 1991      | Electricity Board Depot   | N         | 178          |
| 1953       | 1970      | Printing Works            | NE        | 242          |
| 1958       | 1970      | Factory                   | N         | 162          |
| 1953       | 1958      | Warehouse                 | N         | 132          |
| 1915       | -         | Garage                    | NE        | 179          |
| 1953       | 2009      | Works                     | N         | 226          |
| 1953       | 1970      | Engineering Works / Works | N         | 130          |
| 1962       | 1991      | Electricity Board Depot   | N         | 228          |
| 1953       | 1958      | Factory                   | N         | 232          |
| 1958       | 1970      | Works                     | N         | 172          |