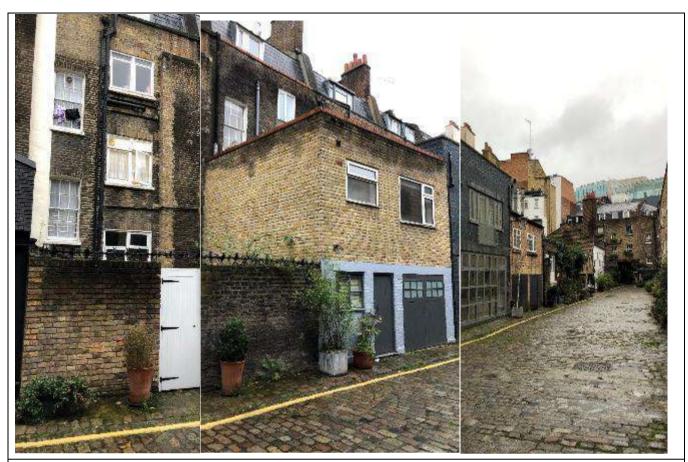

The Cleveland Street property is four-storey, five including the basement. It is of traditional masonry construction with a mansard roof. The property is currently unoccupied, it was most recently used for retail at ground and basement with residential accommodation above. The basement occupies the full footprint of the building and extends under the public footpath. In the basement there is a passage in front of the line of the ground floor building frontage lit by pavement lights with two, barrel-vaulted chambers running off at right angles further under the footpath. The basement floor is assumed to be concrete and the basement appeared to be reasonably dry. The basement had a kitchen, toilet and shower.

Photographs: 1: View from Cleveland St, 2 View from Warren Mews

The mews property is a two-storey brick structure with a flat roof. There is no basement. It has a private garage which occupies most of the ground floor.

The west and east boundaries are formed by the back of footpath to Cleveland Street and Warren Mews respectively. The north and south boundaries are formed by the party walls with the adjacent properties.

There appeared to be a slight fall to the south in the area immediately surrounding the site.

The nearby surrounding area is a mix of offices, retail and residential.

No visual or olfactory evidence of contamination was noted during the visit.