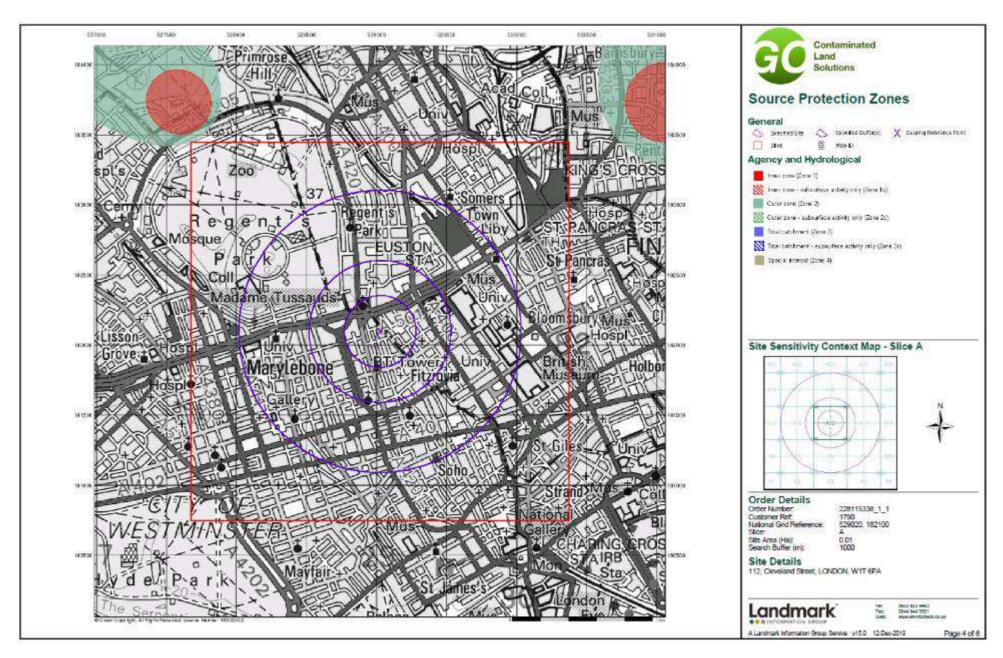

# 6.2 Hydrogeology

The Environment Agency maps show the site to be located over a Secondary A Aquifer in the superficial or drift deposits, in the bedrock they show the site to be over Unproductive Strata.

Unproductive Strata are rock layers or drift deposits with low permeability that have negligible significance for water supply or river base flow.

Secondary A Aquifers comprise permeable layers capable of supporting water supplies at a local rather than strategic scale, and in some cases forming an important source of base flow to rivers. These are generally aquifers formerly classified as minor aquifers.

The Environment Agency maps show the site is not located within a source protection zone of a borehole abstraction point.

The Environment Agency define a zone according to how the groundwater behaves in that area. From this a model of the groundwater environment is developed on which to define the zones.

1790-P1E-1: Cleveland Road, Fitzrovia
Emma Kumar

Groundwater source catchments are divided into three zones:

SPZ1 – Inner protection zone

Defined as the 50 day travel time from any point below the water table to the source. This zone has a minimum radius of 50 metres.

SPZ2 - Outer protection zone

Defined by a 400 day travel time from a point below the water table. This zone has a minimum radius of 250 or 500 metres around the source, depending on the size of the abstraction.

SPZ3 – Source catchment protection zone

Defined as the area around a source within which all groundwater recharge is presumed to be discharged at the source. In confined aquifers, the source catchment may be displaced some distance from the source. For heavily exploited aquifers, the final Source Catchment Protection Zone can be defined as the whole aquifer recharge area where the ratio of groundwater abstraction to aquifer recharge (average recharge multiplied by outcrop area) is >0.75.