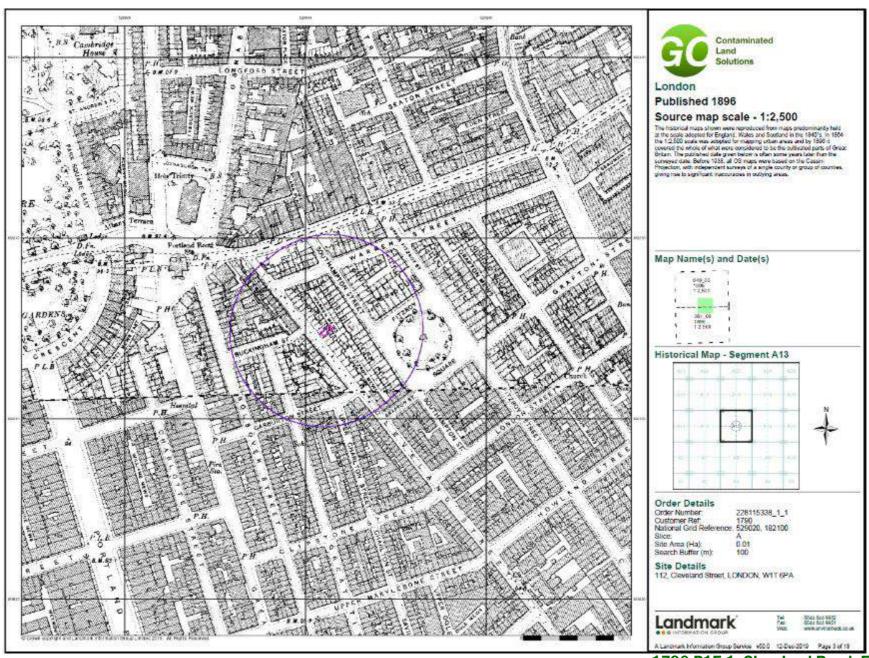

# 7 SITE HISTORY

Copies of the Historical Ordnance Survey maps that have been obtained from The Landmark information group are contained in appendix E.

The maps have been reviewed and items of interest and potential sources of contamination, both on the site and within the surrounding area up to 250 metres from the site boundary are noted hereunder.

# **Site Usage**

| First seen | Last seen | Description                                          |
|------------|-----------|------------------------------------------------------|
| 1869       | Present   | Site appears to be part of a row of terraced houses. |