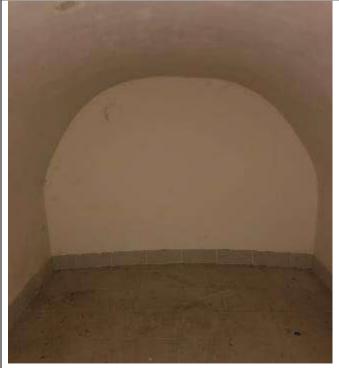

The Cleveland Street property is four-storey, five including the basement. It is of traditional masonry construction with a mansard roof. The property is currently unoccupied, it was most recently used for retail at ground and basement with residential accommodation above. The basement occupies the full footprint of the building and extends under the public footpath. In the basement there is a passage in front of the line of the ground floor building frontage lit by pavement lights with two, barrel-vaulted chambers running off at right angles further under the footpath. The basement floor is assumed to be concrete and the basement appeared to be reasonably dry. The basement had a kitchen, toilet and shower.