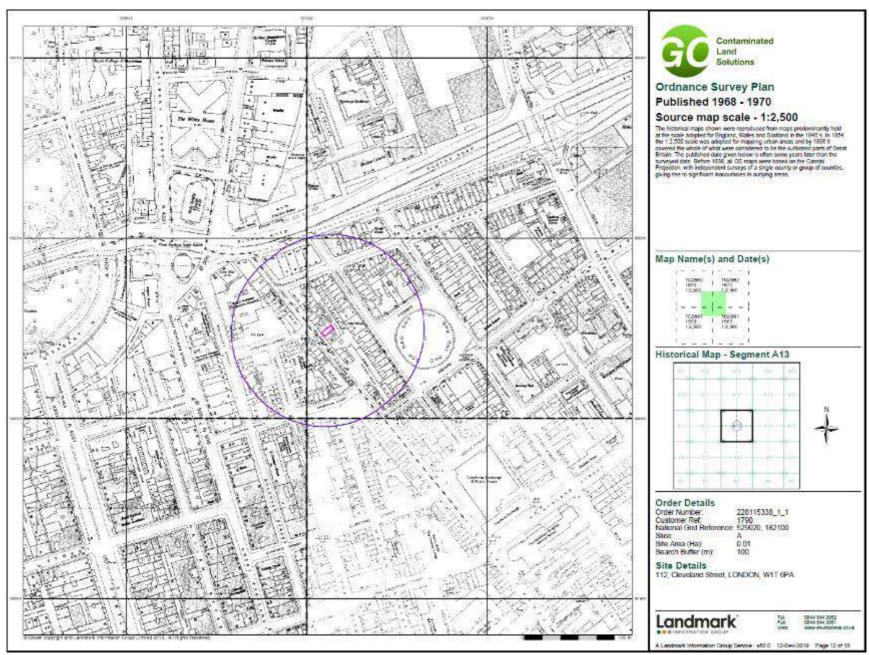

# 7 SITE HISTORY

Copies of the Historical Ordnance Survey maps that have been obtained from The Landmark information group are contained in appendix E.

The maps have been reviewed and items of interest and potential sources of contamination, both on the site and within the surrounding area up to 250 metres from the site boundary are noted hereunder.

# **Site Usage**

| First seen | Last seen | Description                                          |
|------------|-----------|------------------------------------------------------|
| 1869       | Present   | Site appears to be part of a row of terraced houses. |

# **Surrounding Area**

| First seen | Last seen | Name                      | Direction | Distance (m) |
|------------|-----------|---------------------------|-----------|--------------|
| 1953       | 1958      | Garage                    | SE        | 163          |
| 1953       | 1958      | Garage                    | NE        | 254          |
| 1958       | 2009      | Works                     | N         | 196          |
| 1953       | 1970      | Warehouse                 | NE        | 235          |
| 1953       | 1970      | Engineering Works         | N         | 131          |
| 1962       | 1991      | Electricity Board Depot   | N         | 178          |
| 1953       | 1970      | Printing Works            | NE        | 242          |
| 1958       | 1970      | Factory                   | N         | 162          |
| 1953       | 1958      | Warehouse                 | N         | 132          |
| 1915       | -         | Garage                    | NE        | 179          |
| 1953       | 2009      | Works                     | N         | 226          |
| 1953       | 1970      | Engineering Works / Works | N         | 130          |
| 1962       | 1991      | Electricity Board Depot   | N         | 228          |
| 1953       | 1958      | Factory                   | N         | 232          |
| 1958       | 1970      | Works                     | N         | 172          |