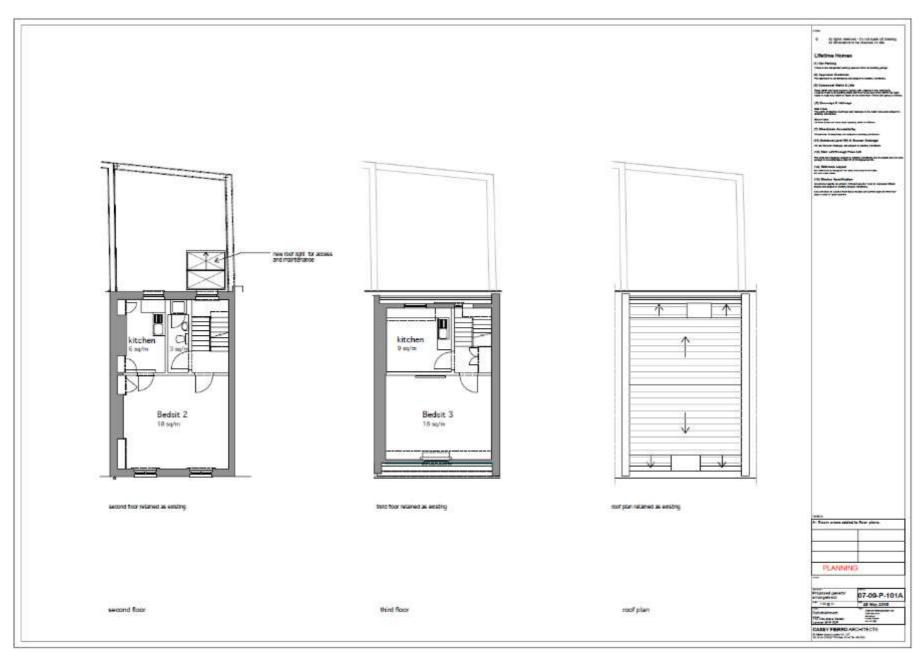

# 8 PROPOSED DEVELOPMENT

Plan details for the proposed redevelopment of the site are shown on the Casey Fierro Architects drawing contained in appendix B.

The drawings show a redevelopment of the existing structure comprising a multi storey residential development with commercial ground floor including parking facilities and cycle and bin storage. Access to the property is gained via a Cleveland street and Warren Mews.