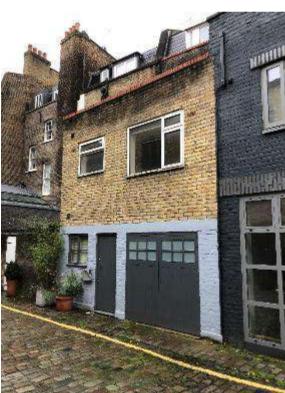

Photographs: 1: View from Cleveland St, 2 View from Warren Mews

The mews property is a two-storey brick structure with a flat roof. There is no basement. It has a private garage which occupies most of the ground floor.