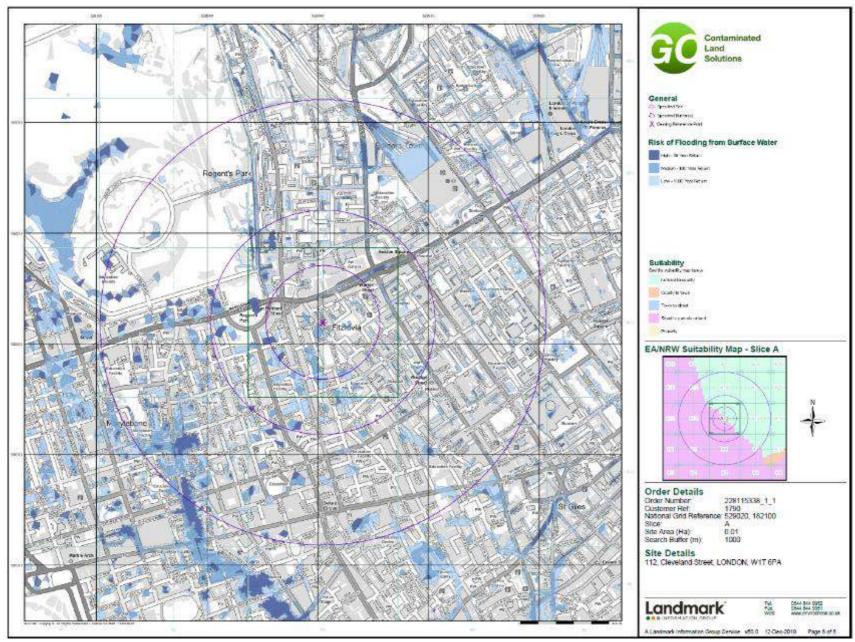

6.3 Hydrology

The nearest surface water feature appears to be a boating lake approximately 764 metres to the west. This is considered to be too distant to be significantly impacted by the site.

The Environment Agency maps show the site is not located within a flood zone.

The British Geological Society data shows the site lies in an area with potential for groundwater flooding of property situated below ground level.

Copy of extracts from the Landmark report are contained in appendix D.