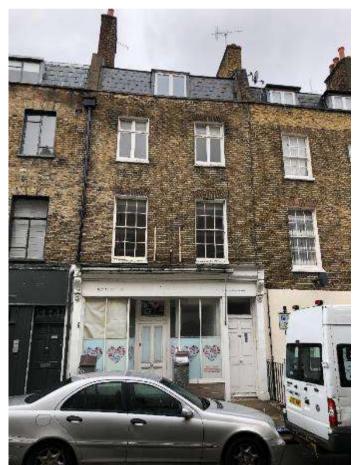

The Cleveland Street property is four-storey, five including the basement. It is of traditional masonry construction with a mansard roof. The property is currently unoccupied, it was most recently used for retail at ground and basement with residential accommodation above. The basement occupies the full footprint of the building and extends under the public footpath. In the basement there is a passage in front of the line of the ground floor building frontage lit by pavement lights with two, barrel-vaulted chambers running off at right angles further under the footpath. The basement floor is assumed to be concrete and the basement appeared to be reasonably dry. The basement had a kitchen, toilet and shower.

Photographs: 1: View from Cleveland St, 2 View from Warren Mews

The mews property is a two-storey brick structure with a flat roof. There is no basement. It has a private garage which occupies most of the ground floor.