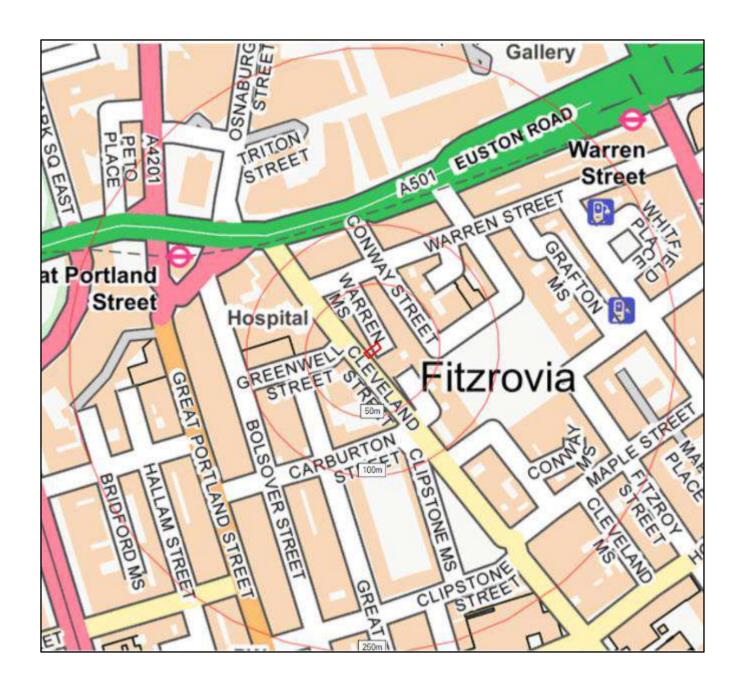

# **4 SITE LOCATION**

The site is situated on the southern outskirts of Fitzrovia and lies southeast of the junction of Warren Street and Cleveland Road. Refer to Figure 1.

The National Grid Reference for the approximate site centre is 529020, 182100.

Figure 1: Site Location Plan