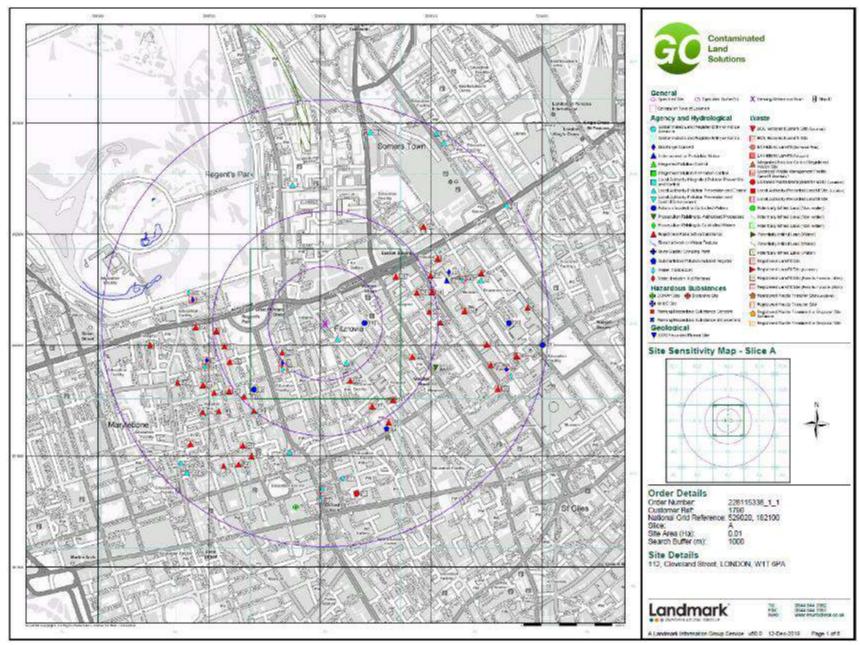

### 9.1 General

From observations made during the site visit and review of the historical maps and the Landmark information, potential sources of on-site contamination and off-site contamination have been identified.

No significant potential sources of contamination have been identified beyond a 250 metre boundary which are considered likely to have any impact on the site. Where there are similar industries and activities in the same direction, only the nearest has been listed.

Copies of the relevant extracts are contained in appendix D.

The legislative framework for the regulation of contaminated land is embodied in Part IIA of the Environmental Protection Act 1990, implemented in the Contaminated Land (England) Regulations 2000. This legislation allows for the identification and remediation of land where contamination is causing unacceptable risks to human health or the wider environment. The approach adopted by UK contaminated land policy is that of "suitability for use" which implies that the land should be suitable for its current use and made suitable for any proposed future use.

# 9.2 Off Site Contamination

| Description                                               | Direction       | Distance (m)     |  |  |  |  |  |  |
|-----------------------------------------------------------|-----------------|------------------|--|--|--|--|--|--|
| Discharge Consents:                                       |                 |                  |  |  |  |  |  |  |
| None identified.                                          | _               | _                |  |  |  |  |  |  |
| Local Authority Pollution Prevention & Controls:          |                 |                  |  |  |  |  |  |  |
| Fitzroy Dry Cleaners                                      | SE              | 88               |  |  |  |  |  |  |
| 90 Cleveland Street, London, W1t 6nl                      |                 |                  |  |  |  |  |  |  |
| London Borough of Camden, Pollution Projects Team         |                 |                  |  |  |  |  |  |  |
| PPC/DC27                                                  |                 |                  |  |  |  |  |  |  |
| 24th January 2007                                         |                 |                  |  |  |  |  |  |  |
| Local Authority Pollution Prevention and Control          |                 |                  |  |  |  |  |  |  |
| PG6/46 Dry cleaning                                       |                 |                  |  |  |  |  |  |  |
| Permitted                                                 |                 |                  |  |  |  |  |  |  |
| Jet Filling Station                                       | SE              | 200              |  |  |  |  |  |  |
| 30 Clipstone Street, LONDON, W1P 7DH                      |                 |                  |  |  |  |  |  |  |
| Westminster City Council, Environmental Health            |                 |                  |  |  |  |  |  |  |
| Department                                                |                 |                  |  |  |  |  |  |  |
| VR 10                                                     |                 |                  |  |  |  |  |  |  |
| 26th May 1999                                             |                 |                  |  |  |  |  |  |  |
| Local Authority Air Pollution Control                     |                 |                  |  |  |  |  |  |  |
| PG1/14 Petrol filling station                             |                 |                  |  |  |  |  |  |  |
| Authorised                                                |                 |                  |  |  |  |  |  |  |
| Category 1 and 2 Pollution Incidents to Controlled Waters | •               |                  |  |  |  |  |  |  |
| None identified.                                          |                 |                  |  |  |  |  |  |  |
| Prosecutions Relating to Authorised Processes:            |                 |                  |  |  |  |  |  |  |
| None identified.                                          |                 |                  |  |  |  |  |  |  |
| Substantiated Category 1 and 2 Pollution Incidents:       |                 |                  |  |  |  |  |  |  |
| None identified.                                          |                 |                  |  |  |  |  |  |  |
| Control of Major Accident Hazards Sites (COMAH) & Planni  | ng Hazardous Su | bstance Consents |  |  |  |  |  |  |
| None identified.                                          |                 |                  |  |  |  |  |  |  |
| Landfill and Other Waste Sites:                           |                 |                  |  |  |  |  |  |  |
| None identified.                                          |                 |                  |  |  |  |  |  |  |
| Historical and Current Land Uses:                         |                 |                  |  |  |  |  |  |  |
| Western Printers                                          | SE              | 10               |  |  |  |  |  |  |
| 108, Cleveland Street, London, W1T 6NY                    |                 |                  |  |  |  |  |  |  |
| Printers                                                  |                 |                  |  |  |  |  |  |  |
| Active                                                    |                 |                  |  |  |  |  |  |  |

| Description                                    | Direction | Distance (m) |  |  |
|------------------------------------------------|-----------|--------------|--|--|
| Digital Print (Uk) Ltd                         | N         | 10           |  |  |
| 8, Warren Mews, London, W1T 6AT                |           |              |  |  |
| Copying & Duplicating Services                 |           |              |  |  |
| Inactive                                       |           |              |  |  |
| Ark (Therapeutics) Ltd                         | SE        | 16           |  |  |
| 1, Fitzroy Mews, London, W1T 6DE               |           |              |  |  |
| Pharmaceutical Manufacturers & Distributors    |           |              |  |  |
| Inactive                                       |           |              |  |  |
| Kpc Print Ltd                                  | E         | 30           |  |  |
| 20, Fitzroy Square, London, W1T 6EJ            |           |              |  |  |
| Printers                                       |           |              |  |  |
| Inactive                                       |           |              |  |  |
| Martello Press Ltd                             | SE        | 70           |  |  |
| 9, Fitzroy Mews, London, W1T 6DJ               |           |              |  |  |
| Printers                                       |           |              |  |  |
| Inactive                                       |           |              |  |  |
| Fitzroy Dry Cleaners                           | SE        | 72           |  |  |
| 90, Cleveland Street, London, W1T 6NL          |           |              |  |  |
| Dry Cleaners                                   |           |              |  |  |
| Active                                         |           |              |  |  |
| Storm Of London Ltd                            | N         | 77           |  |  |
| 37-39, Conway Street, London, W1T 6ST          |           |              |  |  |
| Clocks & Watches - Manufacturers & Wholesalers |           |              |  |  |
| Inactive                                       |           |              |  |  |
| L F F Scotland                                 | NW        | 83           |  |  |
| 37, Warren Street, London, W1T 6AD             |           |              |  |  |
| Oil & Gas Exploration Supplies & Services      |           |              |  |  |
| Inactive                                       |           |              |  |  |
| C B G Consultants                              | NW        | 86           |  |  |
| 38, Warren Street, London, W1T 6AE             |           |              |  |  |
| Mechanical Engineers                           |           |              |  |  |
| Active                                         |           |              |  |  |
| Metalliform Products Ltd                       | NW        | 86           |  |  |
| 38, Warren Street, London, W1T 6AE             |           |              |  |  |
| Metal Products - Fabricated                    |           |              |  |  |
| Inactive                                       |           |              |  |  |
|                                                | <u>i</u>  | 1            |  |  |

| Description                                          | Direction | Distance (m) |  |  |
|------------------------------------------------------|-----------|--------------|--|--|
| Silverstream                                         | NE        | 108          |  |  |
| Silverstream House, 45, Fitzroy Street, London, W1T  |           |              |  |  |
| 6EB                                                  |           |              |  |  |
| Leather Garments & Products                          |           |              |  |  |
| Inactive                                             |           |              |  |  |
| ICD                                                  | N         | 93           |  |  |
| 26-28, Conway Street, London, W1T 6BQ                |           |              |  |  |
| Clothing & Fabrics - Manufacturers                   |           |              |  |  |
| Inactive                                             |           |              |  |  |
| Paul Bessire Ltd                                     | W         | 139          |  |  |
| 53, Bolsover Street, London, W1W 5NG                 |           |              |  |  |
| Tungsten Tool Manufacturers & Distributors           |           |              |  |  |
| Inactive                                             |           |              |  |  |
| Adrian Ensor                                         | SE        | 128          |  |  |
| 69, Grafton Way, London, W1T 6JD                     |           |              |  |  |
| Photographic Processors                              |           |              |  |  |
| Inactive                                             |           |              |  |  |
| Asher Systems Furniture                              | SW        | 129          |  |  |
| 214, Great Portland Street, London, W1W 5QN          |           |              |  |  |
| Furniture Manufacturers - Home & Office              |           |              |  |  |
| Inactive                                             |           |              |  |  |
| Bubble Inc Dot Com                                   | SW        | 129          |  |  |
| 216, Great Portland Street, London, W1W 5QW          |           |              |  |  |
| Printers                                             |           |              |  |  |
| Inactive                                             |           |              |  |  |
| Earlsbury                                            | SW        | 176          |  |  |
| Devonshire House, 1, Devonshire Street, London, W1W  |           |              |  |  |
| 5DS                                                  |           |              |  |  |
| Printers                                             |           |              |  |  |
| Active                                               |           |              |  |  |
| Elexon                                               | N         | 146          |  |  |
| Fourth & Fifth Floors, 350, Euston Road, London, NW1 |           |              |  |  |
| 3AW                                                  |           |              |  |  |
| Electricity Companies                                |           |              |  |  |
| Active                                               |           |              |  |  |

| Description                                        |          |              |
|----------------------------------------------------|----------|--------------|
|                                                    | irection | Distance (m) |
| 93 Red                                             | N        | 162          |
| 338, Euston Road, London, NW1 3BT                  |          |              |
| Printers                                           |          |              |
| Inactive                                           |          |              |
| Elite Executive Ltd                                | NE       | 161          |
| 55, Warren Street, London, W1T 5NW                 |          |              |
| Car Engine Tuning & Diagnostic Services            |          |              |
| Active                                             |          |              |
| The London Car Shop                                | NE       | 188          |
| 15, Warren Street, London, W1T 5LN                 |          |              |
| Car Dealers                                        |          |              |
| Inactive                                           |          |              |
| A C Alverez                                        | NE       | 157          |
| 17, Grafton Mews, London, W1T 5JA                  |          |              |
| Car Dealers                                        |          |              |
| Inactive                                           |          |              |
| Eye Prospect                                       | NW       | 163          |
| 10, Triton Street, London, NW1 3BF                 |          |              |
| Machine Shops                                      |          |              |
| Inactive                                           |          |              |
| Tower Press Advertising Ltd                        | SE       | 167          |
| 95, Cleveland Street, London, W1T 6PN              |          |              |
| Printers                                           |          |              |
| Inactive                                           |          |              |
| Clipstone Service Station                          | SE       | 200          |
| 30, Clipstone Street, London, W1W 5DQ              |          |              |
| Petrol Filling Stations                            |          |              |
| Inactive                                           |          |              |
| Low Profile Fashions Ltd                           | SE       | 170          |
| 2, Conway Mews, London, W1T 6AA                    |          |              |
| Clothing & Fabrics - Manufacturers                 |          |              |
| Inactive                                           |          |              |
| Fresh Collection Ltd                               | NW       | 174          |
| Station Arcade, Great Portland Street, LONDON, W1W |          |              |
| 5PW                                                |          |              |
| Dry Cleaners                                       |          |              |
| J                                                  |          |              |