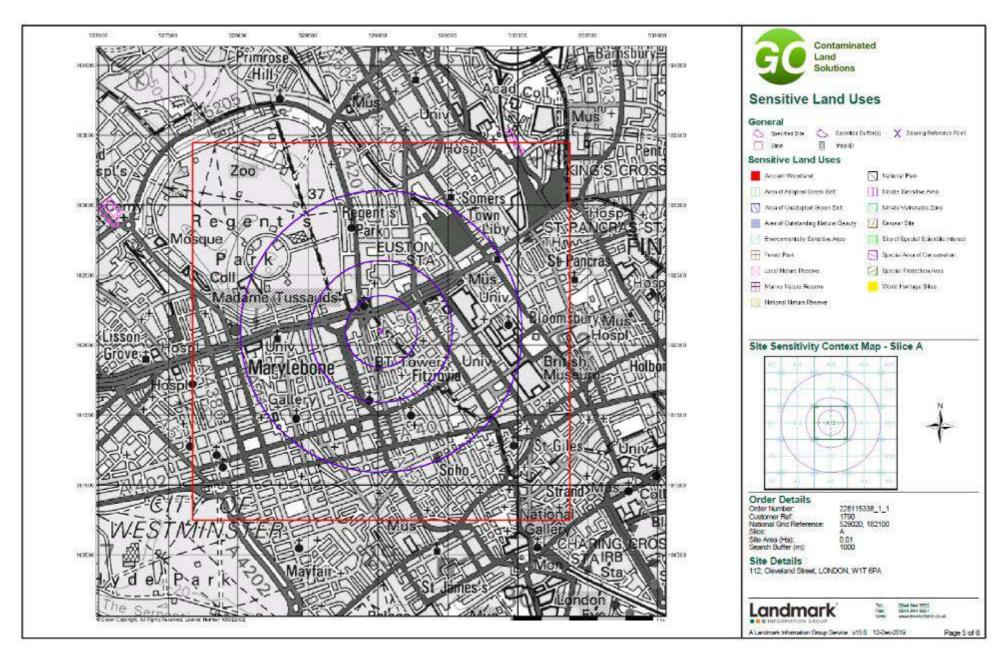

### 6.7 Sensitive Land Use

Environmentally Sensitive Areas include Nitrate Sensitive Areas, Sites of Special Scientific Interest (SSSI's), Areas of Outstanding Natural Beauty (AONB), National Parks, National Nature Reserves, Special Areas of Conservation, Special Protection Areas and RAMSAR sites.

According to the Landmark Envirocheck Data, the site is not located on or close to any such Environmentally Sensitive Areas.