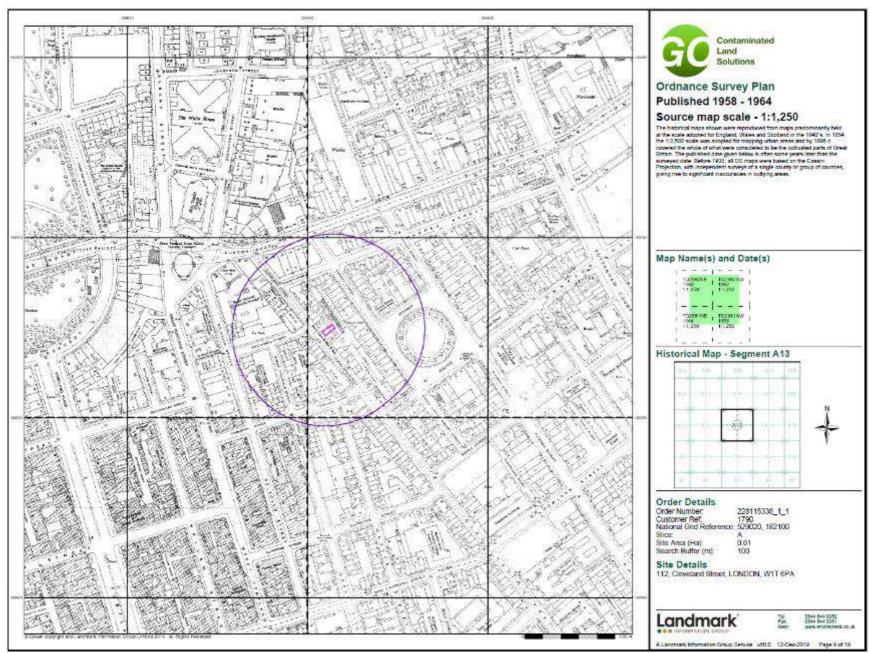

# 7 SITE HISTORY

Copies of the Historical Ordnance Survey maps that have been obtained from The Landmark information group are contained in appendix E.

The maps have been reviewed and items of interest and potential sources of contamination, both on the site and within the surrounding area up to 250 metres from the site boundary are noted hereunder.

# **Site Usage**

| First seen | Last seen | Description                                          |
|------------|-----------|------------------------------------------------------|
| 1869       | Present   | Site appears to be part of a row of terraced houses. |

# **Surrounding Area**

| First seen | Last seen | Name                      | Direction | Distance (m) |
|------------|-----------|---------------------------|-----------|--------------|
| 1953       | 1958      | Garage                    | SE        | 163          |
| 1953       | 1958      | Garage                    | NE        | 254          |
| 1958       | 2009      | Works                     | N         | 196          |
| 1953       | 1970      | Warehouse                 | NE        | 235          |
| 1953       | 1970      | Engineering Works         | N         | 131          |
| 1962       | 1991      | Electricity Board Depot   | N         | 178          |
| 1953       | 1970      | Printing Works            | NE        | 242          |
| 1958       | 1970      | Factory                   | N         | 162          |
| 1953       | 1958      | Warehouse                 | N         | 132          |
| 1915       | -         | Garage                    | NE        | 179          |
| 1953       | 2009      | Works                     | N         | 226          |
| 1953       | 1970      | Engineering Works / Works | N         | 130          |
| 1962       | 1991      | Electricity Board Depot   | N         | 228          |
| 1953       | 1958      | Factory                   | N         | 232          |
| 1958       | 1970      | Works                     | N         | 172          |