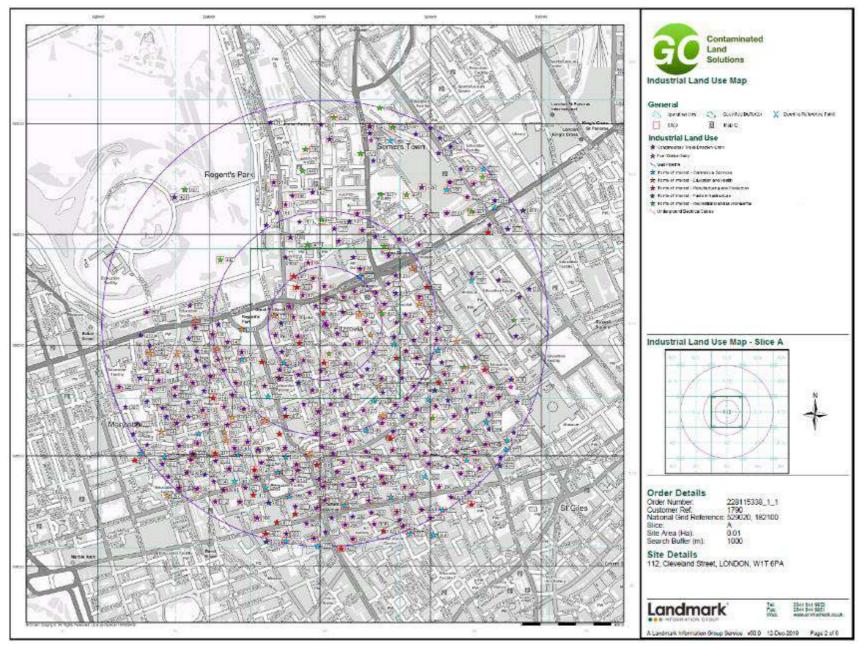

### 9.1 General

From observations made during the site visit and review of the historical maps and the Landmark information, potential sources of on-site contamination and off-site contamination have been identified.

No significant potential sources of contamination have been identified beyond a 250 metre boundary which are considered likely to have any impact on the site. Where there are similar industries and activities in the same direction, only the nearest has been listed.

Copies of the relevant extracts are contained in appendix D.

The legislative framework for the regulation of contaminated land is embodied in Part IIA of the Environmental Protection Act 1990, implemented in the Contaminated Land (England) Regulations 2000. This legislation allows for the identification and remediation of land where contamination is causing unacceptable risks to human health or the wider environment. The approach adopted by UK contaminated land policy is that of "suitability for use" which implies that the land should be suitable for its current use and made suitable for any proposed future use.

# 9.2 Off Site Contamination

| Description                                               | Direction       | Distance (m)     |  |  |  |  |  |  |
|-----------------------------------------------------------|-----------------|------------------|--|--|--|--|--|--|
| Discharge Consents:                                       |                 |                  |  |  |  |  |  |  |
| None identified.                                          | _               | _                |  |  |  |  |  |  |
| Local Authority Pollution Prevention & Controls:          |                 |                  |  |  |  |  |  |  |
| Fitzroy Dry Cleaners                                      | SE              | 88               |  |  |  |  |  |  |
| 90 Cleveland Street, London, W1t 6nl                      |                 |                  |  |  |  |  |  |  |
| London Borough of Camden, Pollution Projects Team         |                 |                  |  |  |  |  |  |  |
| PPC/DC27                                                  |                 |                  |  |  |  |  |  |  |
| 24th January 2007                                         |                 |                  |  |  |  |  |  |  |
| Local Authority Pollution Prevention and Control          |                 |                  |  |  |  |  |  |  |
| PG6/46 Dry cleaning                                       |                 |                  |  |  |  |  |  |  |
| Permitted                                                 |                 |                  |  |  |  |  |  |  |
| Jet Filling Station                                       | SE              | 200              |  |  |  |  |  |  |
| 30 Clipstone Street, LONDON, W1P 7DH                      |                 |                  |  |  |  |  |  |  |
| Westminster City Council, Environmental Health            |                 |                  |  |  |  |  |  |  |
| Department                                                |                 |                  |  |  |  |  |  |  |
| VR 10                                                     |                 |                  |  |  |  |  |  |  |
| 26th May 1999                                             |                 |                  |  |  |  |  |  |  |
| Local Authority Air Pollution Control                     |                 |                  |  |  |  |  |  |  |
| PG1/14 Petrol filling station                             |                 |                  |  |  |  |  |  |  |
| Authorised                                                |                 |                  |  |  |  |  |  |  |
| Category 1 and 2 Pollution Incidents to Controlled Waters | •               |                  |  |  |  |  |  |  |
| None identified.                                          |                 |                  |  |  |  |  |  |  |
| Prosecutions Relating to Authorised Processes:            |                 |                  |  |  |  |  |  |  |
| None identified.                                          |                 |                  |  |  |  |  |  |  |
| Substantiated Category 1 and 2 Pollution Incidents:       |                 |                  |  |  |  |  |  |  |
| None identified.                                          |                 |                  |  |  |  |  |  |  |
| Control of Major Accident Hazards Sites (COMAH) & Planni  | ng Hazardous Su | bstance Consents |  |  |  |  |  |  |
| None identified.                                          |                 |                  |  |  |  |  |  |  |
| Landfill and Other Waste Sites:                           |                 |                  |  |  |  |  |  |  |
| None identified.                                          |                 |                  |  |  |  |  |  |  |
| Historical and Current Land Uses:                         |                 |                  |  |  |  |  |  |  |
| Western Printers                                          | SE              | 10               |  |  |  |  |  |  |
| 108, Cleveland Street, London, W1T 6NY                    |                 |                  |  |  |  |  |  |  |
| Printers                                                  |                 |                  |  |  |  |  |  |  |
| Active                                                    |                 |                  |  |  |  |  |  |  |

| Description                                    | Direction | Distance (m) |  |  |
|------------------------------------------------|-----------|--------------|--|--|
| Digital Print (Uk) Ltd                         | N         | 10           |  |  |
| 8, Warren Mews, London, W1T 6AT                |           |              |  |  |
| Copying & Duplicating Services                 |           |              |  |  |
| Inactive                                       |           |              |  |  |
| Ark (Therapeutics) Ltd                         | SE        | 16           |  |  |
| 1, Fitzroy Mews, London, W1T 6DE               |           |              |  |  |
| Pharmaceutical Manufacturers & Distributors    |           |              |  |  |
| Inactive                                       |           |              |  |  |
| Kpc Print Ltd                                  | E         | 30           |  |  |
| 20, Fitzroy Square, London, W1T 6EJ            |           |              |  |  |
| Printers                                       |           |              |  |  |
| Inactive                                       |           |              |  |  |
| Martello Press Ltd                             | SE        | 70           |  |  |
| 9, Fitzroy Mews, London, W1T 6DJ               |           |              |  |  |
| Printers                                       |           |              |  |  |
| Inactive                                       |           |              |  |  |
| Fitzroy Dry Cleaners                           | SE        | 72           |  |  |
| 90, Cleveland Street, London, W1T 6NL          |           |              |  |  |
| Dry Cleaners                                   |           |              |  |  |
| Active                                         |           |              |  |  |
| Storm Of London Ltd                            | N         | 77           |  |  |
| 37-39, Conway Street, London, W1T 6ST          |           |              |  |  |
| Clocks & Watches - Manufacturers & Wholesalers |           |              |  |  |
| Inactive                                       |           |              |  |  |
| L F F Scotland                                 | NW        | 83           |  |  |
| 37, Warren Street, London, W1T 6AD             |           |              |  |  |
| Oil & Gas Exploration Supplies & Services      |           |              |  |  |
| Inactive                                       |           |              |  |  |
| C B G Consultants                              | NW        | 86           |  |  |
| 38, Warren Street, London, W1T 6AE             |           |              |  |  |
| Mechanical Engineers                           |           |              |  |  |
| Active                                         |           |              |  |  |
| Metalliform Products Ltd                       | NW        | 86           |  |  |
| 38, Warren Street, London, W1T 6AE             |           |              |  |  |
| Metal Products - Fabricated                    |           |              |  |  |
| Inactive                                       |           |              |  |  |
|                                                | <u>i</u>  | 1            |  |  |

| Description                                          | Direction | Distance (m) |  |  |
|------------------------------------------------------|-----------|--------------|--|--|
| Silverstream                                         | NE        | 108          |  |  |
| Silverstream House, 45, Fitzroy Street, London, W1T  |           |              |  |  |
| 6EB                                                  |           |              |  |  |
| Leather Garments & Products                          |           |              |  |  |
| Inactive                                             |           |              |  |  |
| ICD                                                  | N         | 93           |  |  |
| 26-28, Conway Street, London, W1T 6BQ                |           |              |  |  |
| Clothing & Fabrics - Manufacturers                   |           |              |  |  |
| Inactive                                             |           |              |  |  |
| Paul Bessire Ltd                                     | W         | 139          |  |  |
| 53, Bolsover Street, London, W1W 5NG                 |           |              |  |  |
| Tungsten Tool Manufacturers & Distributors           |           |              |  |  |
| Inactive                                             |           |              |  |  |
| Adrian Ensor                                         | SE        | 128          |  |  |
| 69, Grafton Way, London, W1T 6JD                     |           |              |  |  |
| Photographic Processors                              |           |              |  |  |
| Inactive                                             |           |              |  |  |
| Asher Systems Furniture                              | SW        | 129          |  |  |
| 214, Great Portland Street, London, W1W 5QN          |           |              |  |  |
| Furniture Manufacturers - Home & Office              |           |              |  |  |
| Inactive                                             |           |              |  |  |
| Bubble Inc Dot Com                                   | SW        | 129          |  |  |
| 216, Great Portland Street, London, W1W 5QW          |           |              |  |  |
| Printers                                             |           |              |  |  |
| Inactive                                             |           |              |  |  |
| Earlsbury                                            | SW        | 176          |  |  |
| Devonshire House, 1, Devonshire Street, London, W1W  |           |              |  |  |
| 5DS                                                  |           |              |  |  |
| Printers                                             |           |              |  |  |
| Active                                               |           |              |  |  |
| Elexon                                               | N         | 146          |  |  |
| Fourth & Fifth Floors, 350, Euston Road, London, NW1 |           |              |  |  |
| 3AW                                                  |           |              |  |  |
| Electricity Companies                                |           |              |  |  |
| Active                                               |           |              |  |  |

| Description                                        |          |              |
|----------------------------------------------------|----------|--------------|
|                                                    | irection | Distance (m) |
| 93 Red                                             | N        | 162          |
| 338, Euston Road, London, NW1 3BT                  |          |              |
| Printers                                           |          |              |
| Inactive                                           |          |              |
| Elite Executive Ltd                                | NE       | 161          |
| 55, Warren Street, London, W1T 5NW                 |          |              |
| Car Engine Tuning & Diagnostic Services            |          |              |
| Active                                             |          |              |
| The London Car Shop                                | NE       | 188          |
| 15, Warren Street, London, W1T 5LN                 |          |              |
| Car Dealers                                        |          |              |
| Inactive                                           |          |              |
| A C Alverez                                        | NE       | 157          |
| 17, Grafton Mews, London, W1T 5JA                  |          |              |
| Car Dealers                                        |          |              |
| Inactive                                           |          |              |
| Eye Prospect                                       | NW       | 163          |
| 10, Triton Street, London, NW1 3BF                 |          |              |
| Machine Shops                                      |          |              |
| Inactive                                           |          |              |
| Tower Press Advertising Ltd                        | SE       | 167          |
| 95, Cleveland Street, London, W1T 6PN              |          |              |
| Printers                                           |          |              |
| Inactive                                           |          |              |
| Clipstone Service Station                          | SE       | 200          |
| 30, Clipstone Street, London, W1W 5DQ              |          |              |
| Petrol Filling Stations                            |          |              |
| Inactive                                           |          |              |
| Low Profile Fashions Ltd                           | SE       | 170          |
| 2, Conway Mews, London, W1T 6AA                    |          |              |
| Clothing & Fabrics - Manufacturers                 |          |              |
| Inactive                                           |          |              |
| Fresh Collection Ltd                               | NW       | 174          |
| Station Arcade, Great Portland Street, LONDON, W1W |          |              |
| 5PW                                                |          |              |
| Dry Cleaners                                       |          |              |
| J                                                  |          |              |