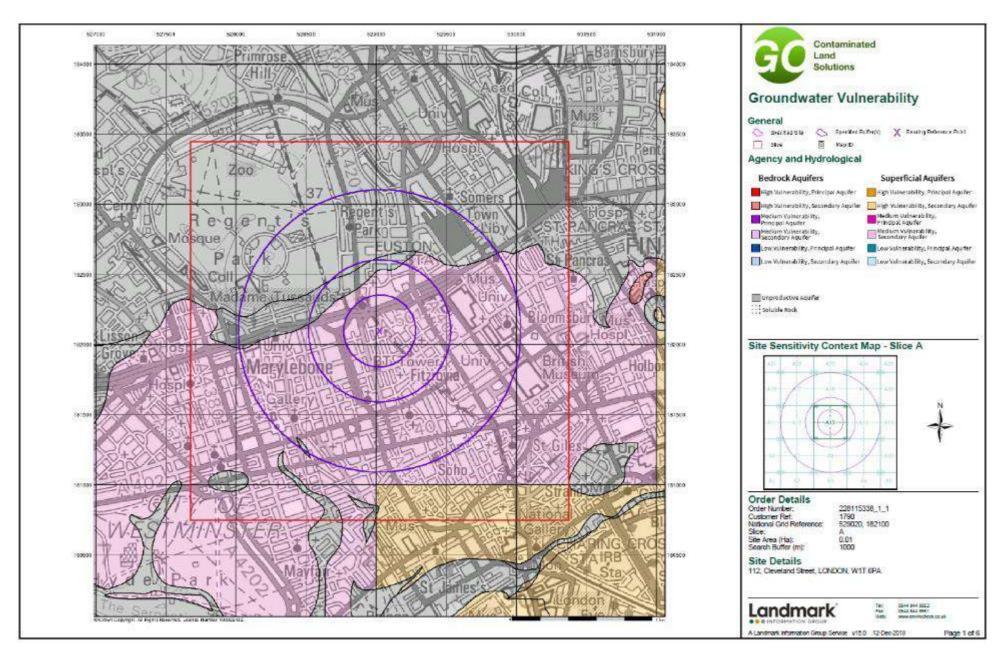

# 6.1 Geology

Reference to the geological survey of Great Britain indicates that beneath made ground, the area generally is underlain by superficial deposits comprising Sand and Gravel which is described as Lynch Hill Gravel Member

The superficial deposits are underlain by bedrock comprising Clay, Silt and Sand described as London Clay Formation.

# 6.2 Hydrogeology

The Environment Agency maps show the site to be located over a Secondary A Aquifer in the superficial or drift deposits, in the bedrock they show the site to be over Unproductive Strata.