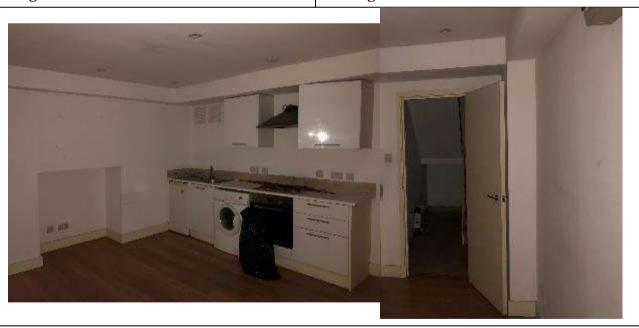

The Cleveland Street property is four-storey, five including the basement. It is of traditional masonry construction with a mansard roof. The property is currently unoccupied, it was most recently used for retail at ground and basement with residential accommodation above. The basement occupies the full footprint of the building and extends under the public footpath. In the basement there is a passage in front of the line of the ground floor building frontage lit by pavement lights with two, barrel-vaulted chambers running off at right angles further under the footpath. The basement floor is assumed to be concrete and the basement appeared to be reasonably dry. The basement had a kitchen, toilet and shower.