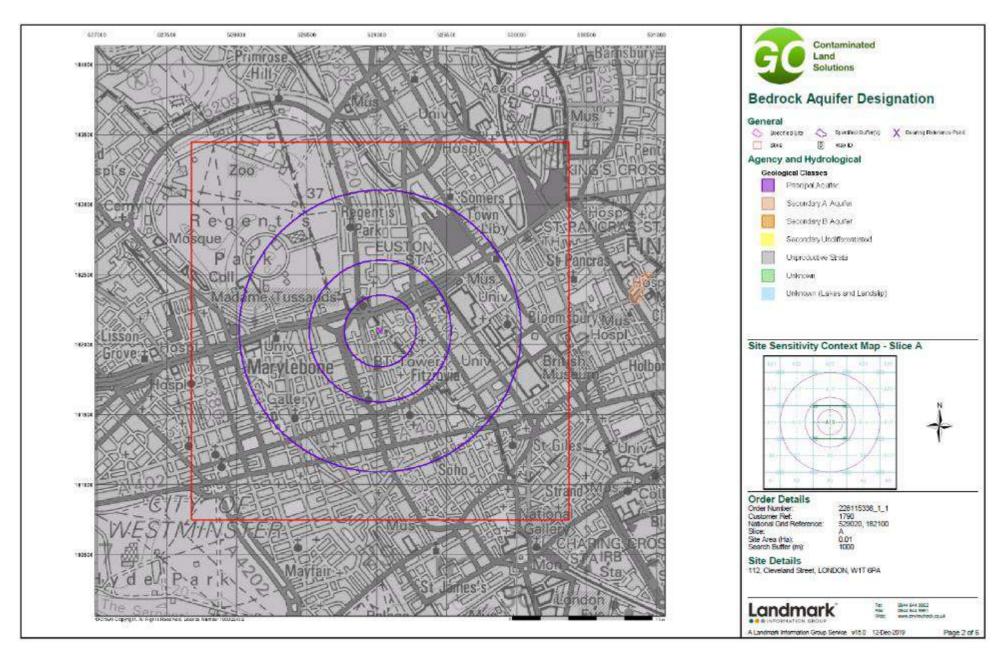

# 6.2 Hydrogeology

The Environment Agency maps show the site to be located over a Secondary A Aquifer in the superficial or drift deposits, in the bedrock they show the site to be over Unproductive Strata.

Unproductive Strata are rock layers or drift deposits with low permeability that have negligible significance for water supply or river base flow.

Secondary A Aquifers comprise permeable layers capable of supporting water supplies at a local rather than strategic scale, and in some cases forming an important source of base flow to rivers. These are generally aquifers formerly classified as minor aquifers.