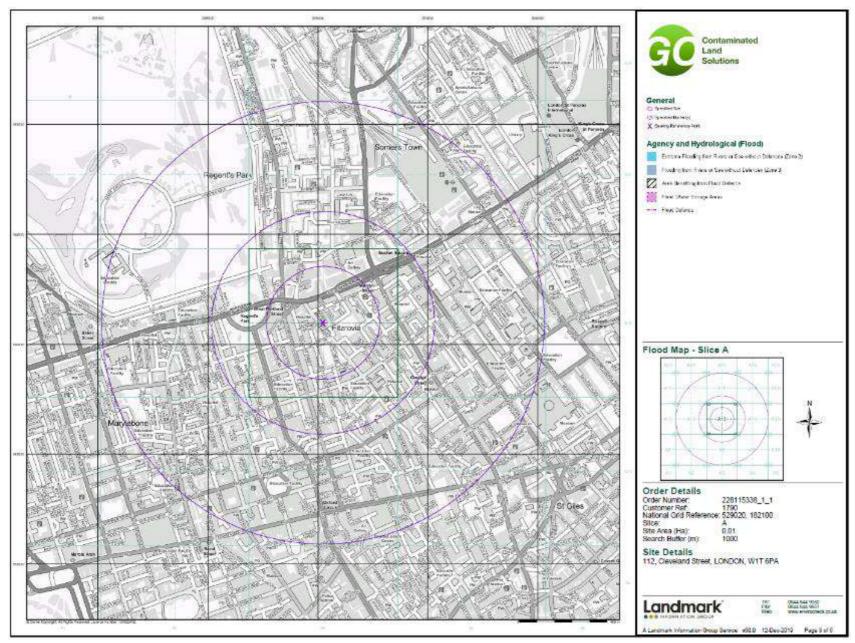

6.3 Hydrology

The nearest surface water feature appears to be a boating lake approximately 764 metres to the west. This is considered to be too distant to be significantly impacted by the site.

The Environment Agency maps show the site is not located within a flood zone.

The British Geological Society data shows the site lies in an area with potential for groundwater flooding of property situated below ground level.

Copy of extracts from the Landmark report are contained in appendix D.