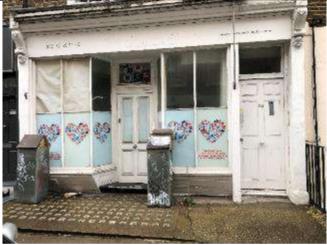

The Cleveland Street property is four-storey, five including the basement. It is of traditional masonry construction with a mansard roof. The property is currently unoccupied, it was most recently used for retail at ground and basement with residential accommodation above. The basement occupies the full footprint of the building and extends under the public footpath. In the basement there is a passage in front of the line of the ground floor building frontage lit by pavement lights with two, barrel-vaulted chambers running off at right angles further under the footpath. The basement floor is assumed to be concrete and the basement appeared to be reasonably dry. The basement had a kitchen, toilet and shower.

Photographs: 1: View from Cleveland St, 2 View from Warren Mews

The mews property is a two-storey brick structure with a flat roof. There is no basement. It has a private garage which occupies most of the ground floor.