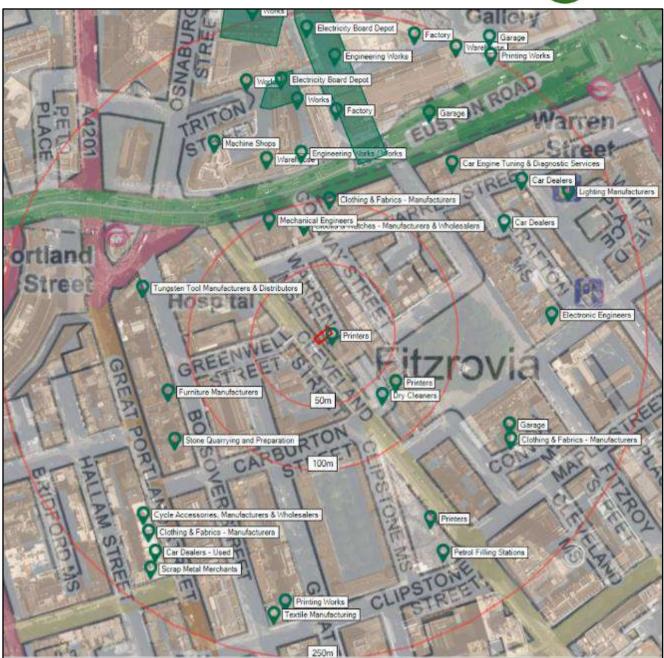

# **4 SITE LOCATION**

The site is situated on the southern outskirts of Fitzrovia and lies southeast of the junction of Warren Street and Cleveland Road. Refer to Figure 1.

The National Grid Reference for the approximate site centre is 529020, 182100.

# **Surrounding Area**

| First seen | Last seen | Name                      | Direction | Distance (m) |
|------------|-----------|---------------------------|-----------|--------------|
| 1953       | 1958      | Garage                    | SE        | 163          |
| 1953       | 1958      | Garage                    | NE        | 254          |
| 1958       | 2009      | Works                     | N         | 196          |
| 1953       | 1970      | Warehouse                 | NE        | 235          |
| 1953       | 1970      | Engineering Works         | N         | 131          |
| 1962       | 1991      | Electricity Board Depot   | N         | 178          |
| 1953       | 1970      | Printing Works            | NE        | 242          |
| 1958       | 1970      | Factory                   | N         | 162          |
| 1953       | 1958      | Warehouse                 | N         | 132          |
| 1915       | -         | Garage                    | NE        | 179          |
| 1953       | 2009      | Works                     | N         | 226          |
| 1953       | 1970      | Engineering Works / Works | N         | 130          |
| 1962       | 1991      | Electricity Board Depot   | N         | 228          |
| 1953       | 1958      | Factory                   | N         | 232          |
| 1958       | 1970      | Works                     | N         | 172          |

No significant potential sources of contamination have been identified beyond a 250 metre boundary which are considered likely to have any impact on the site. Where there are similar industries and activities in the same direction, only the nearest has been listed.