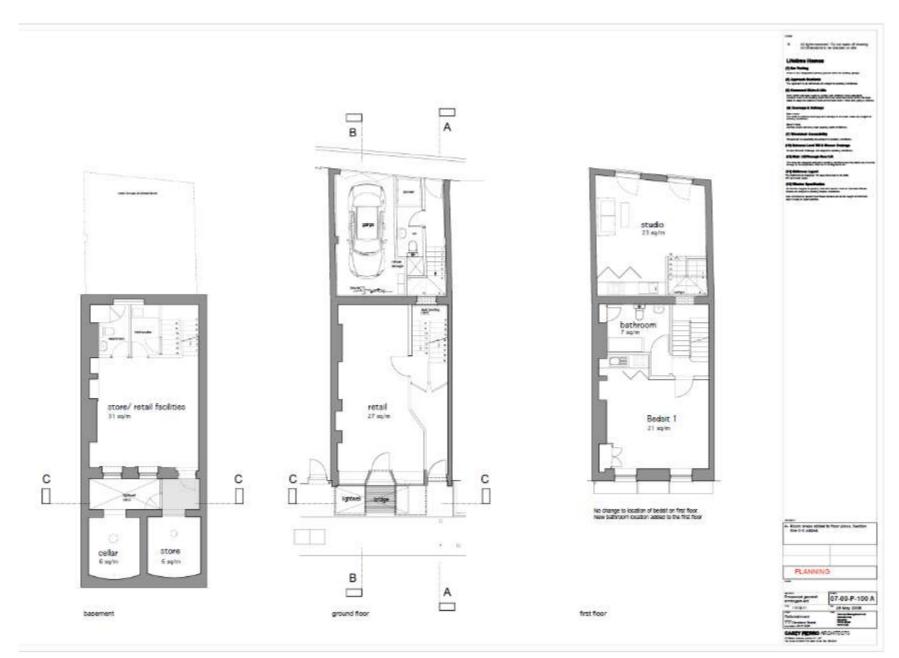

# 8 PROPOSED DEVELOPMENT

Plan details for the proposed redevelopment of the site are shown on the Casey Fierro Architects drawing contained in appendix B.

The drawings show a redevelopment of the existing structure comprising a multi storey residential development with commercial ground floor including parking facilities and cycle and bin storage. Access to the property is gained via a Cleveland street and Warren Mews.

The Cleveland Street property is four-storey, five including the basement. It is of traditional masonry construction with a mansard roof. The property is currently unoccupied, it was most recently used for retail at ground and basement with residential accommodation above. The basement occupies the full footprint of the building and extends under the public footpath. In the basement there is a passage in front of the line of the ground floor building frontage lit by pavement lights with two, barrel-vaulted chambers running off at right angles further under the footpath. The basement floor is assumed to be concrete and the basement appeared to be reasonably dry. The basement had a kitchen, toilet and shower.

Photographs: 1: View from Cleveland St, 2 View from Warren Mews

The mews property is a two-storey brick structure with a flat roof. There is no basement. It has a private garage which occupies most of the ground floor.