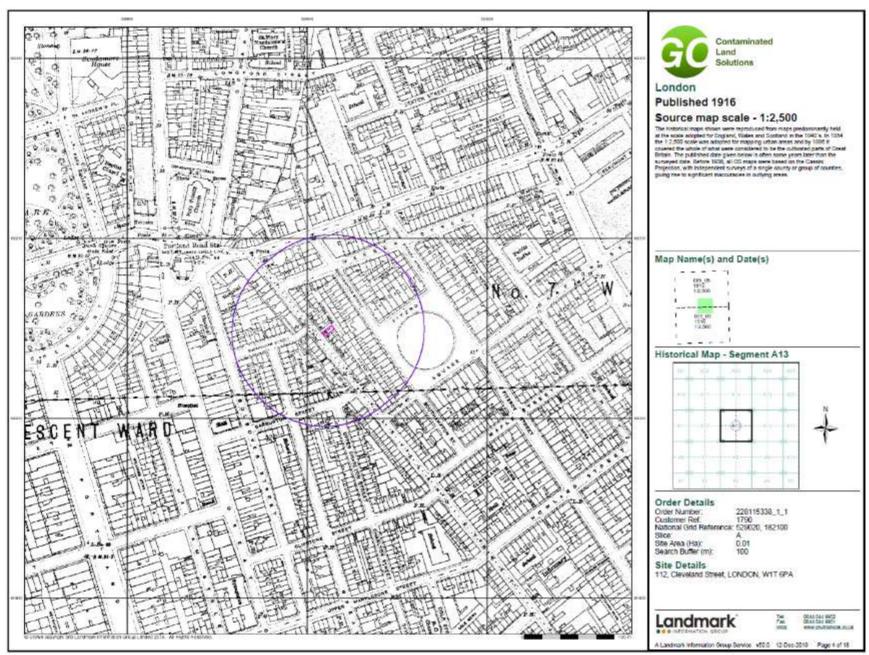

# 7 SITE HISTORY

Copies of the Historical Ordnance Survey maps that have been obtained from The Landmark information group are contained in appendix E.

The maps have been reviewed and items of interest and potential sources of contamination, both on the site and within the surrounding area up to 250 metres from the site boundary are noted hereunder.

# **Surrounding Area**

| First seen | Last seen | Name                      | Direction | Distance (m) |
|------------|-----------|---------------------------|-----------|--------------|
| 1953       | 1958      | Garage                    | SE        | 163          |
| 1953       | 1958      | Garage                    | NE        | 254          |
| 1958       | 2009      | Works                     | N         | 196          |
| 1953       | 1970      | Warehouse                 | NE        | 235          |
| 1953       | 1970      | Engineering Works         | N         | 131          |
| 1962       | 1991      | Electricity Board Depot   | N         | 178          |
| 1953       | 1970      | Printing Works            | NE        | 242          |
| 1958       | 1970      | Factory                   | N         | 162          |
| 1953       | 1958      | Warehouse                 | N         | 132          |
| 1915       | -         | Garage                    | NE        | 179          |
| 1953       | 2009      | Works                     | N         | 226          |
| 1953       | 1970      | Engineering Works / Works | N         | 130          |
| 1962       | 1991      | Electricity Board Depot   | N         | 228          |
| 1953       | 1958      | Factory                   | N         | 232          |
| 1958       | 1970      | Works                     | N         | 172          |