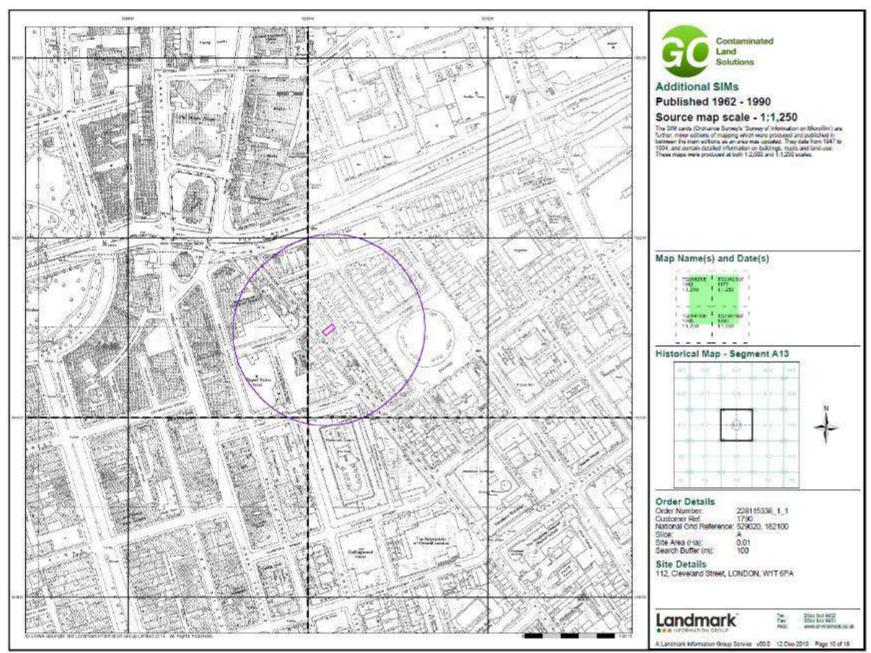

# 7 SITE HISTORY

Copies of the Historical Ordnance Survey maps that have been obtained from The Landmark information group are contained in appendix E.

The maps have been reviewed and items of interest and potential sources of contamination, both on the site and within the surrounding area up to 250 metres from the site boundary are noted hereunder.

# **Site Usage**

| First seen | Last seen | Description                                          |
|------------|-----------|------------------------------------------------------|
| 1869       | Present   | Site appears to be part of a row of terraced houses. |

# **Surrounding Area**

| First seen | Last seen | Name                      | Direction | Distance (m) |
|------------|-----------|---------------------------|-----------|--------------|
| 1953       | 1958      | Garage                    | SE        | 163          |
| 1953       | 1958      | Garage                    | NE        | 254          |
| 1958       | 2009      | Works                     | N         | 196          |
| 1953       | 1970      | Warehouse                 | NE        | 235          |
| 1953       | 1970      | Engineering Works         | N         | 131          |
| 1962       | 1991      | Electricity Board Depot   | N         | 178          |
| 1953       | 1970      | Printing Works            | NE        | 242          |
| 1958       | 1970      | Factory                   | N         | 162          |
| 1953       | 1958      | Warehouse                 | N         | 132          |
| 1915       | -         | Garage                    | NE        | 179          |
| 1953       | 2009      | Works                     | N         | 226          |
| 1953       | 1970      | Engineering Works / Works | N         | 130          |
| 1962       | 1991      | Electricity Board Depot   | N         | 228          |
| 1953       | 1958      | Factory                   | N         | 232          |
| 1958       | 1970      | Works                     | N         | 172          |