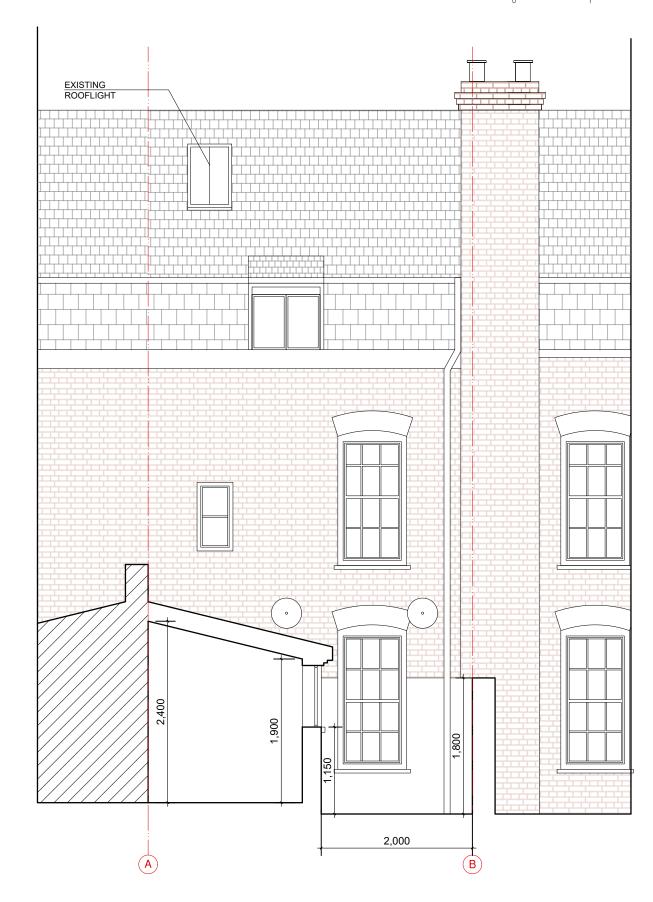

WHILST EVERY ATTEMPT HAS BEEN MADE TO ENSURE THE ACCURACY OF THE SITE PLAN CONTAINED HERE.

MEASUREMENT OF DOORS, WINDOWS AND ANY OTHER ITEMS ARE APPROXIMATE OF DOORS, WINDOWS AND ANY ERROR, OMISSION, OR MIS-STATEMENT.

METERS\_SCALE 1:50

|                        | PURPOSE OF ISSUE        | PURPOSE OF ISSUE |        |       | CLIENT  |            |         | DRAWING STATUS |            | PROJECT         | DRAWING NO          | REVISION |
|------------------------|-------------------------|------------------|--------|-------|---------|------------|---------|----------------|------------|-----------------|---------------------|----------|
| info@architektas.co.uk | Information<br>Comment  |                  |        |       | PRIVATE |            |         | PLANNING       |            | 24 Perrins Lane | 24PL-02.202         | 1        |
| www.architektas.co.uk  | Consents                |                  |        |       |         |            |         | 1              |            | London, NW3 1QY | 211 2 021202        | "        |
|                        | Building Control Tender |                  |        |       | DRAWN   | START DATE | CHECKED | SCALE          | SHEET SIZE | DRAWING TITLE   |                     |          |
|                        | Contract                |                  |        |       | AR      | 14/01/21   | AR      | 1:50 @ A3      | A3         |                 | EXISTING REAR ELEV  | /ATION   |
|                        | Construction            | REV              | DATE N | NOTES | OR All  | 14/01/21   | 7.11    | 1.00 @ 7.0     | 7.0        |                 | EXISTING HEATI LEEV | AIION    |