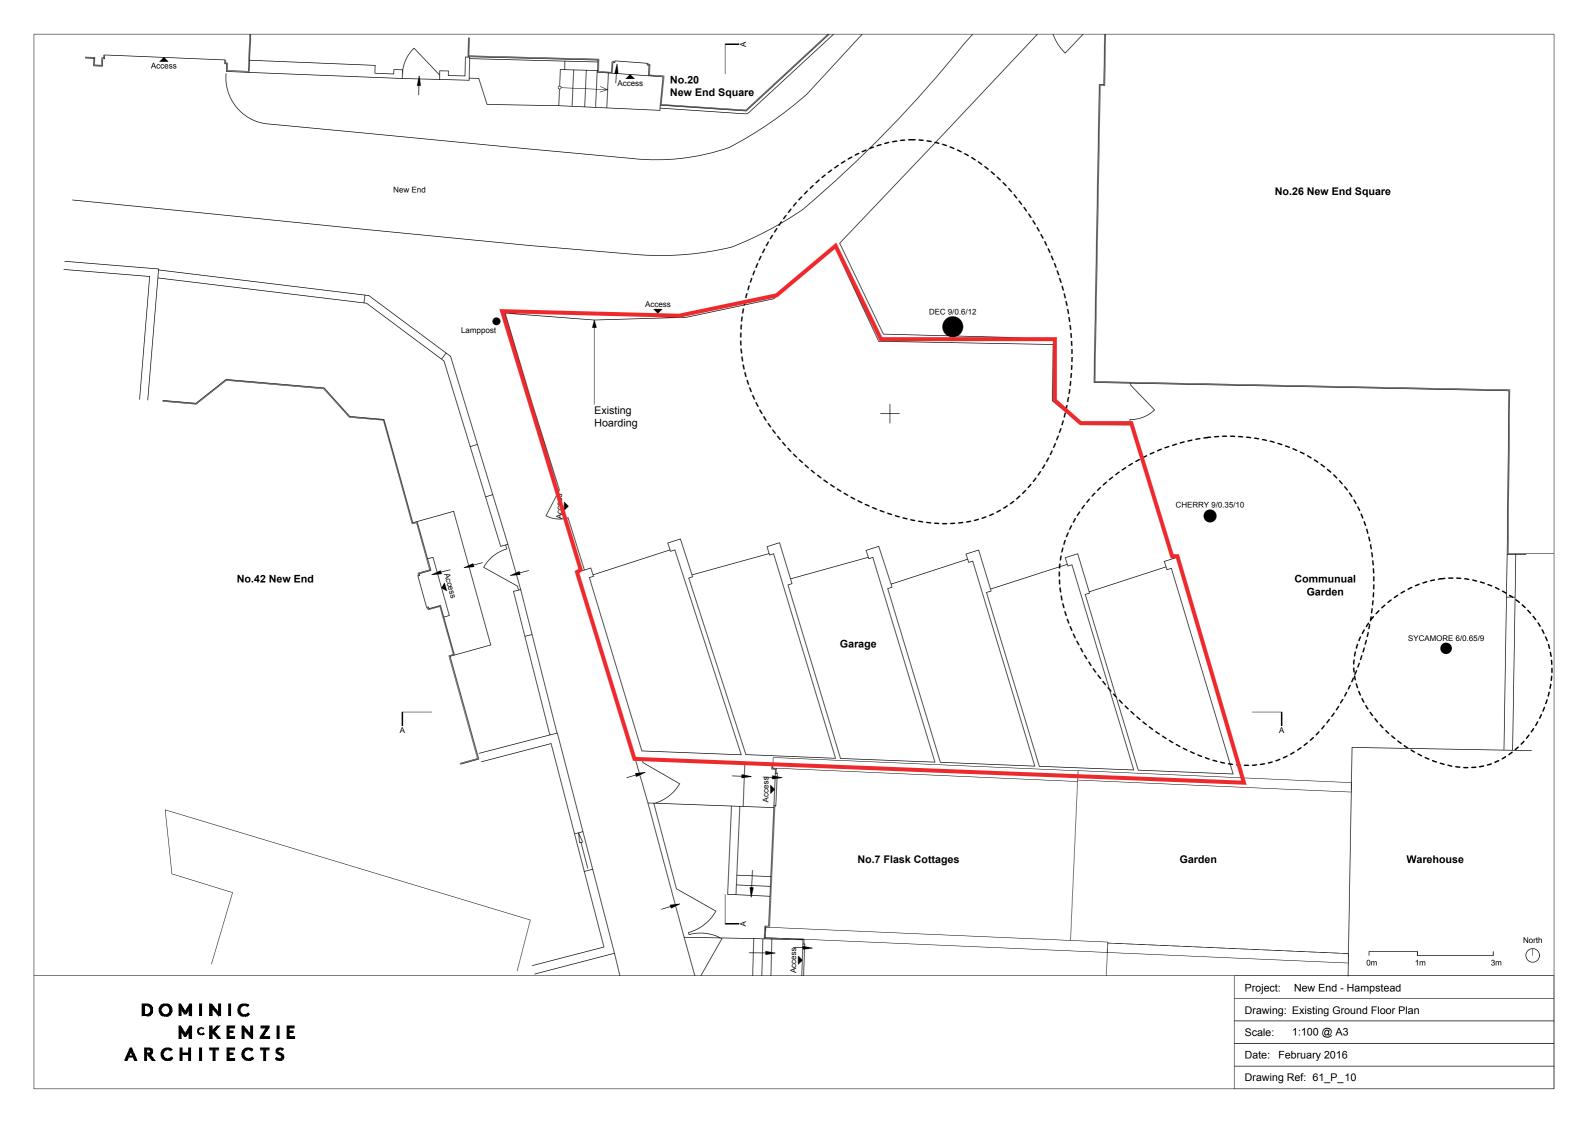

Project: New End - Hampstead

Drawing: Proposed North Elevation

Scale: 1:100 @ A3

Date: February 2016

Drawing Ref: 61\_P\_36



Project: New End - Hampstead

Drawing: Proposed East Elevation

Scale: 1:100 @ A3

Date: February 2016

Drawing Ref: 61\_P\_37



No. 42 New End Proposed New Build House No.6-7 Flask Cottages



DOMINIC MCKENZIE ARCHITECTS Project: New End - Hampstead

Drawing: Proposed South Elevation

Scale: 1:100 @ A3

Date: February 2016

Drawing Ref: 61\_P\_38



No. 20 New End Square Existing Garage Block No.6-7 Flask Cottages

DOMINIC MCKENZIE ARCHITECTS

| Project:             | New End - Hampstead |
|----------------------|---------------------|
| Drawing:             | Existing Section AA |
| Scale:               | 1:50 @ A3           |
| Date: February 2016