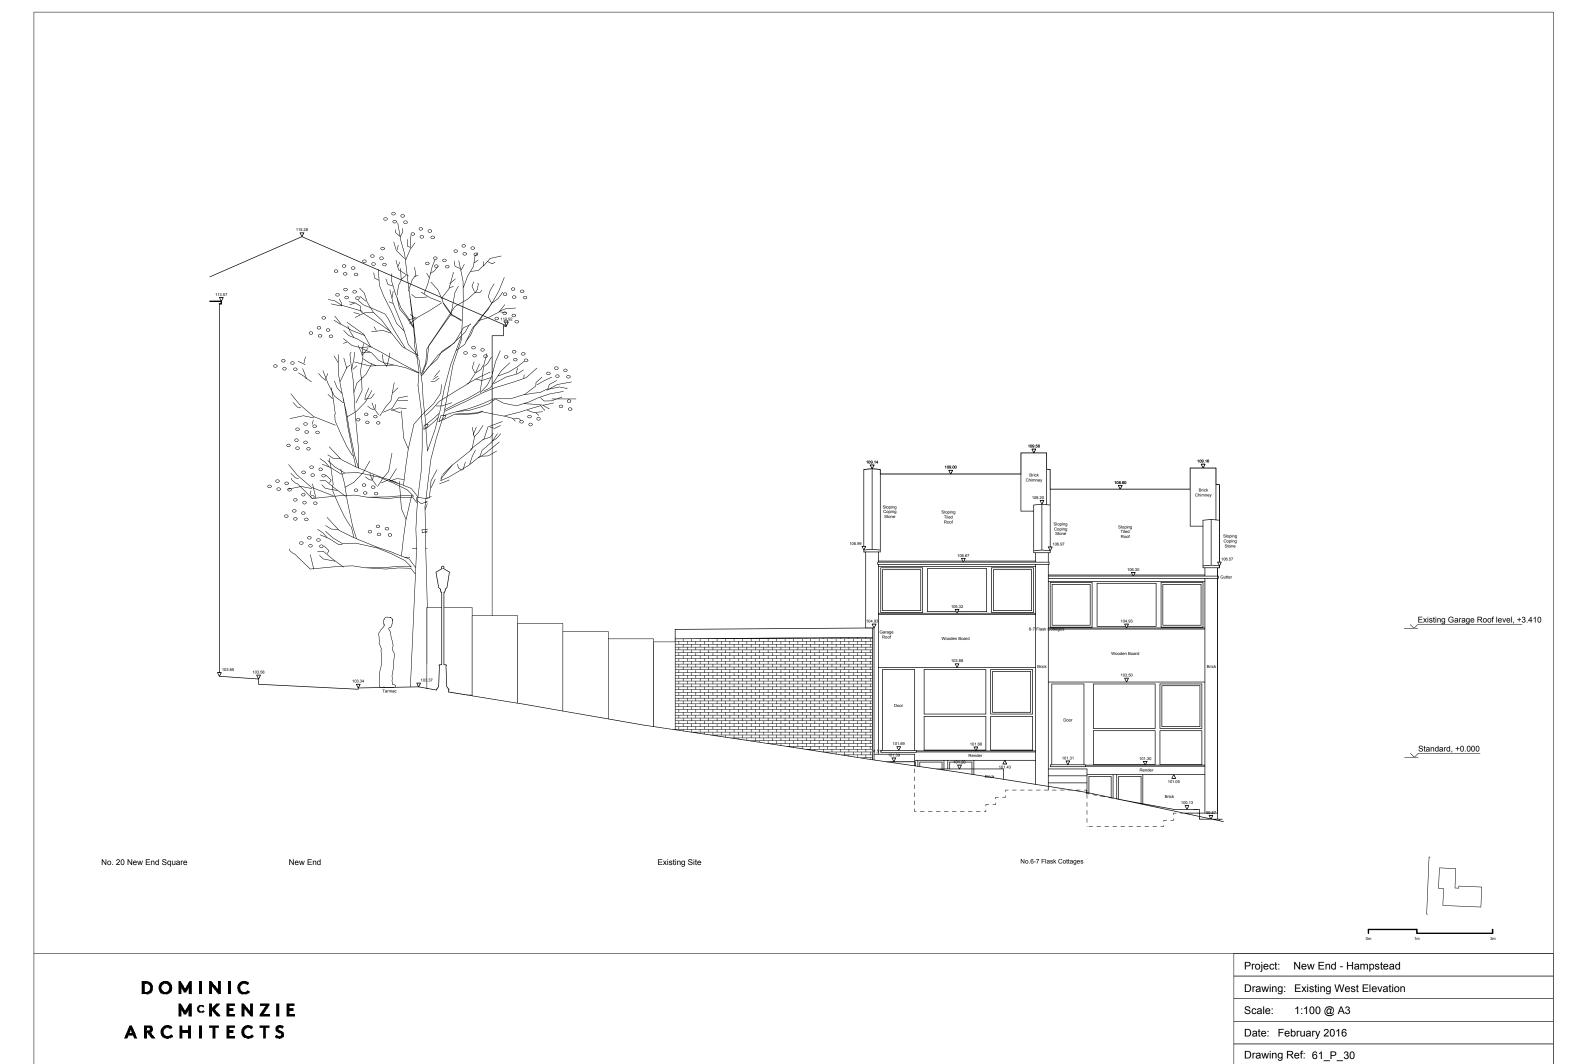

Project: New End - Hampstead

Drawing: Proposed North Elevation

Scale: 1:100 @ A3

Date: February 2016

Drawing Ref: 61\_P\_36



Project: New End - Hampstead

Drawing: Proposed East Elevation

Scale: 1:100 @ A3

Date: February 2016

Drawing Ref: 61\_P\_37



No. 42 New End Proposed New Build House No.6-7 Flask Cottages



DOMINIC MCKENZIE ARCHITECTS Project: New End - Hampstead

Drawing: Proposed South Elevation

Scale: 1:100 @ A3

Date: February 2016

Drawing Ref: 61\_P\_38



No. 20 New End Square Existing Garage Block No.6-7 Flask Cottages

DOMINIC MCKENZIE ARCHITECTS

| Project:             | New End - Hampstead |
|----------------------|---------------------|
| Drawing:             | Existing Section AA |
| Scale:               | 1:50 @ A3           |
| Date: February 2016  |