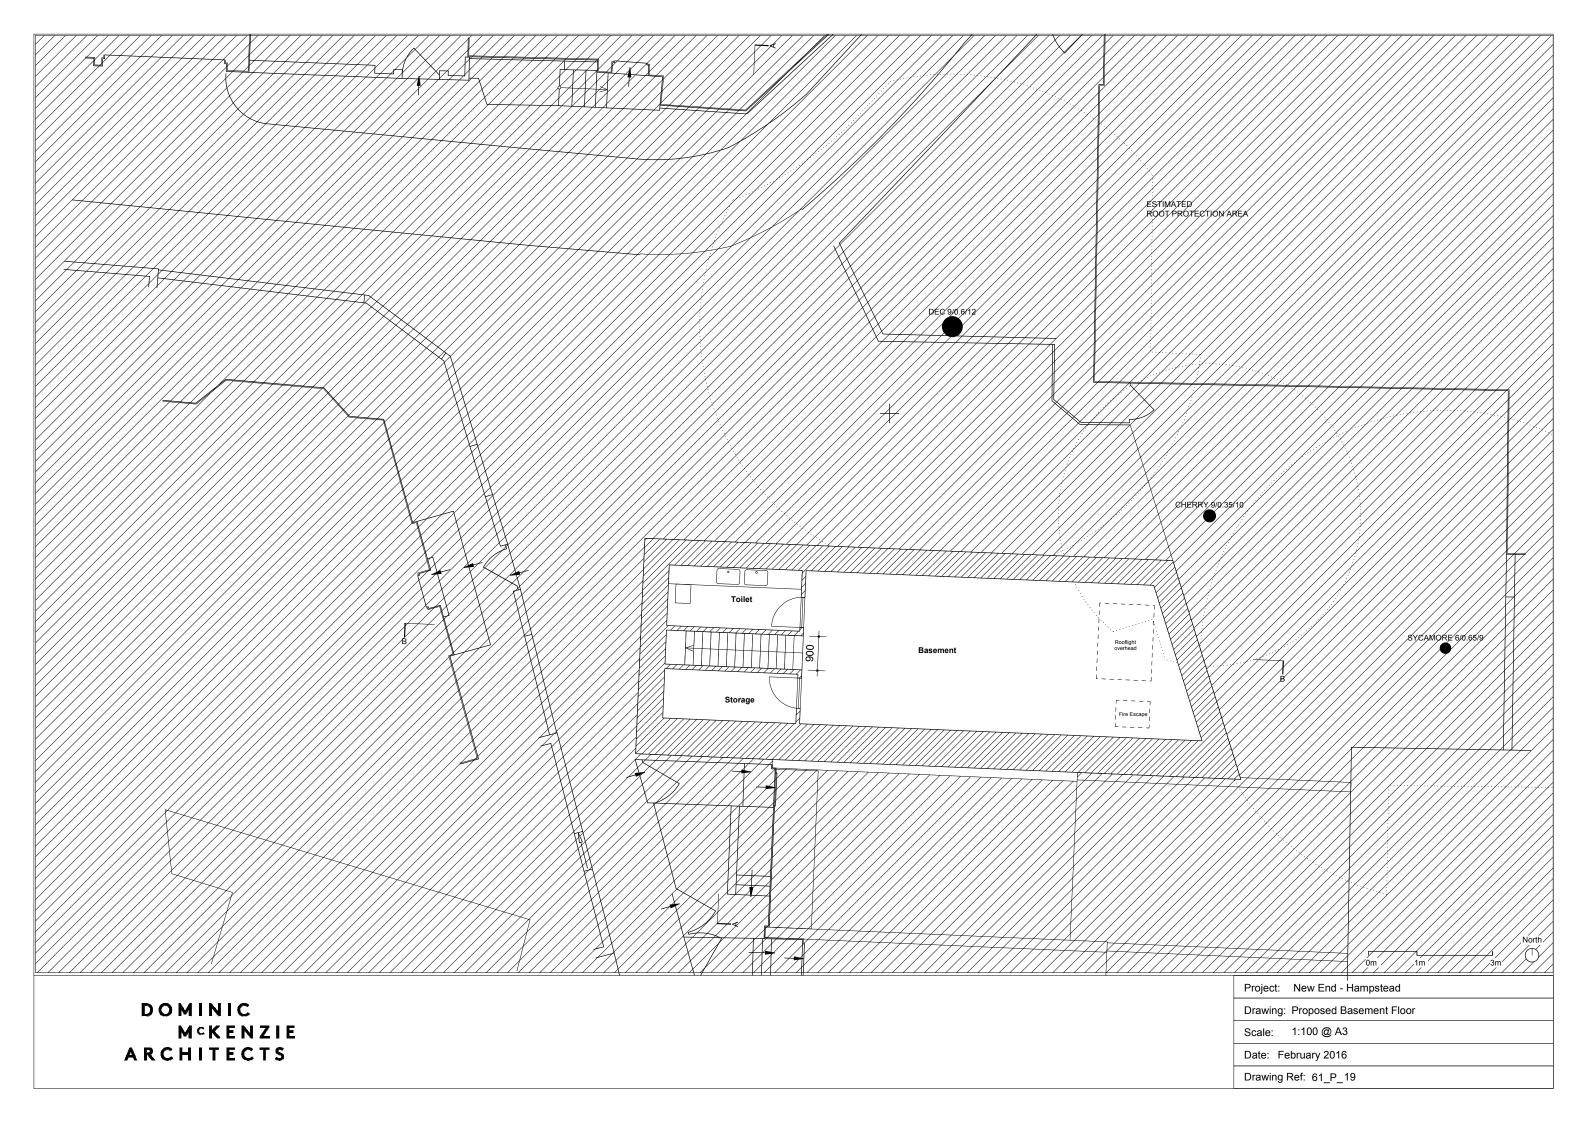

Project: New End - Hampstead

Drawing: Proposed North Elevation

Scale: 1:100 @ A3

Date: February 2016

Drawing Ref: 61\_P\_36



Project: New End - Hampstead

Drawing: Proposed East Elevation

Scale: 1:100 @ A3

Date: February 2016

Drawing Ref: 61\_P\_37



No. 42 New End Proposed New Build House No.6-7 Flask Cottages



DOMINIC MCKENZIE ARCHITECTS Project: New End - Hampstead

Drawing: Proposed South Elevation

Scale: 1:100 @ A3

Date: February 2016

Drawing Ref: 61\_P\_38



No. 20 New End Square Existing Garage Block No.6-7 Flask Cottages

DOMINIC MCKENZIE ARCHITECTS

| Project:             | New End - Hampstead |
|----------------------|---------------------|
| Drawing:             | Existing Section AA |
| Scale:               | 1:50 @ A3           |
| Date: February 2016  |