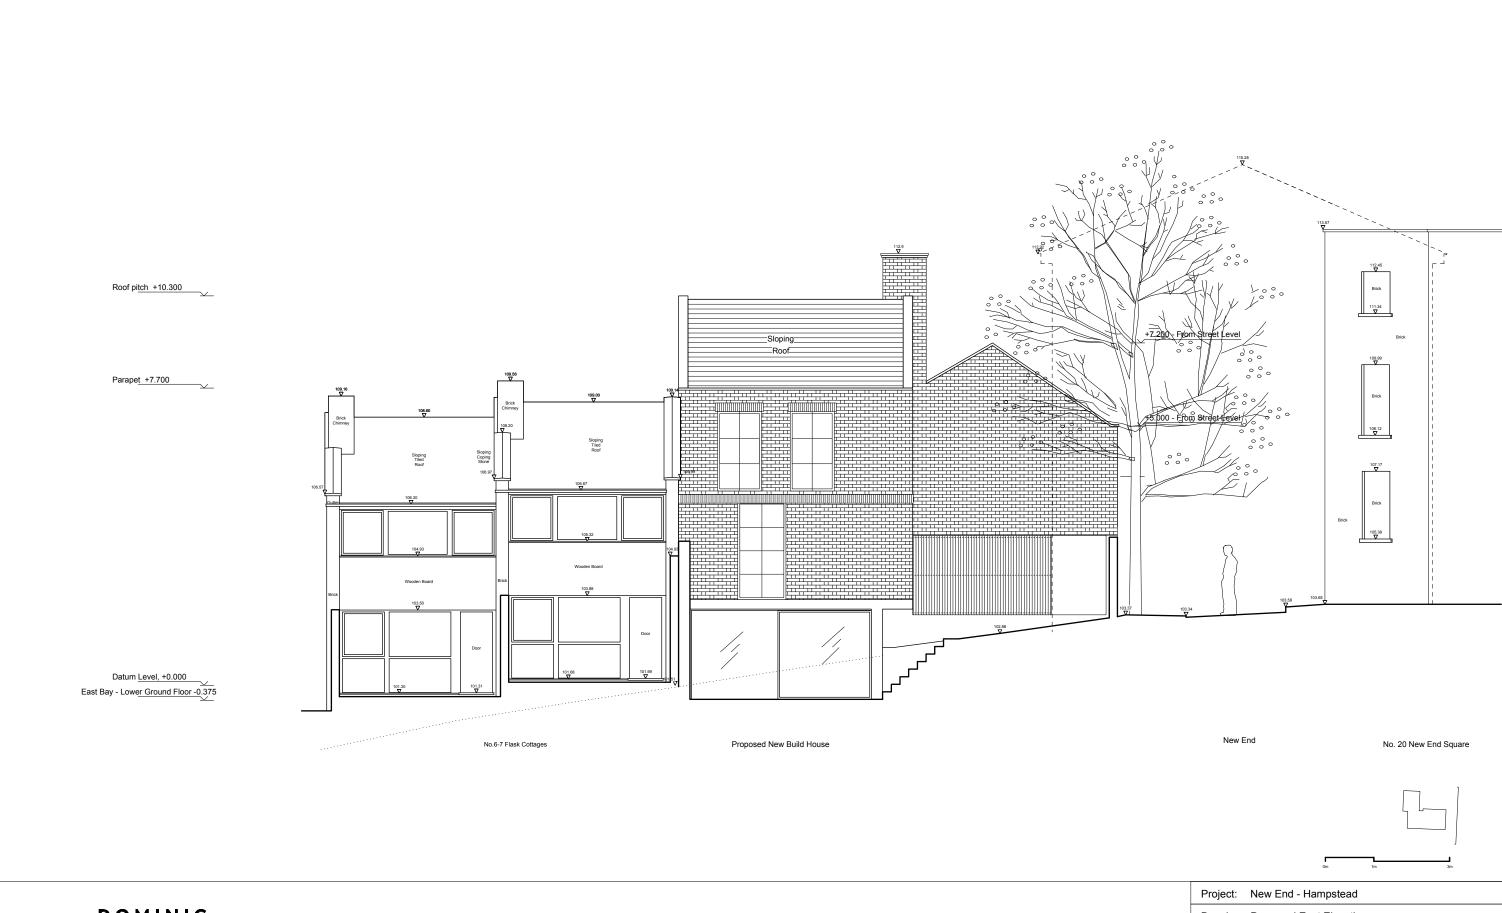

Project: New End - Hampstead

Drawing: Proposed North Elevation

Scale: 1:100 @ A3

Date: February 2016

Drawing Ref: 61\_P\_36

Project: New End - Hampstead

Drawing: Proposed East Elevation

Scale: 1:100 @ A3

Date: February 2016

Drawing Ref: 61\_P\_37

No. 42 New End Proposed New Build House No.6-7 Flask Cottages

DOMINIC MCKENZIE ARCHITECTS Project: New End - Hampstead

Drawing: Proposed South Elevation

Scale: 1:100 @ A3