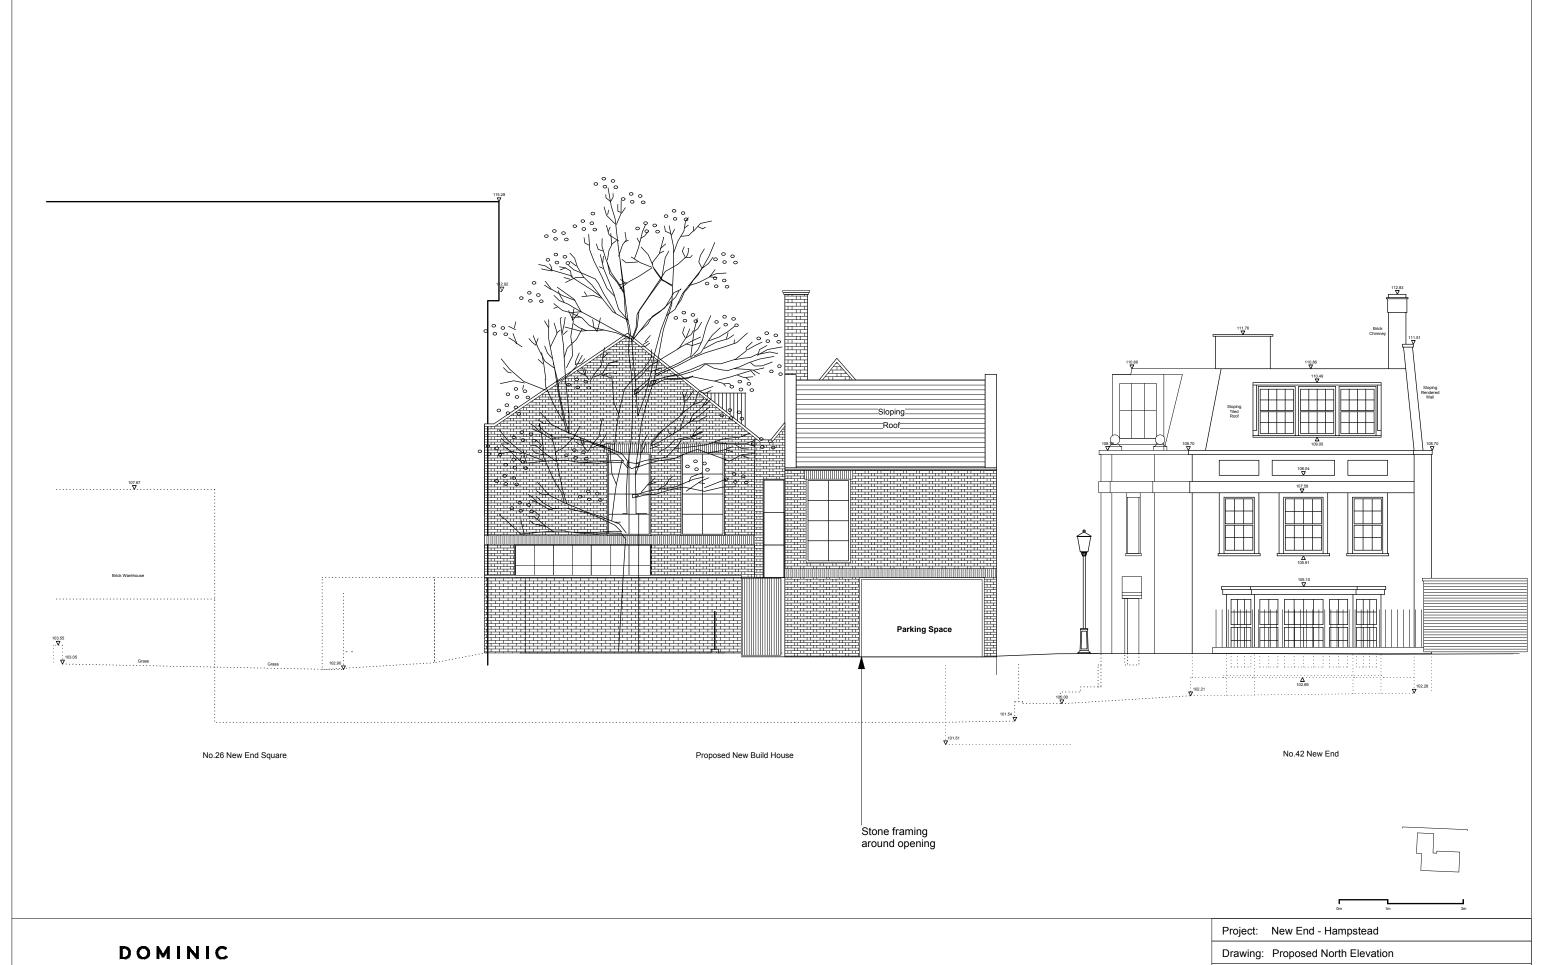

Project: New End - Hampstead

Drawing: Proposed North Elevation

Scale: 1:100 @ A3

Date: February 2016

Drawing Ref: 61\_P\_36

Project: New End - Hampstead

Drawing: Proposed East Elevation

Scale: 1:100 @ A3