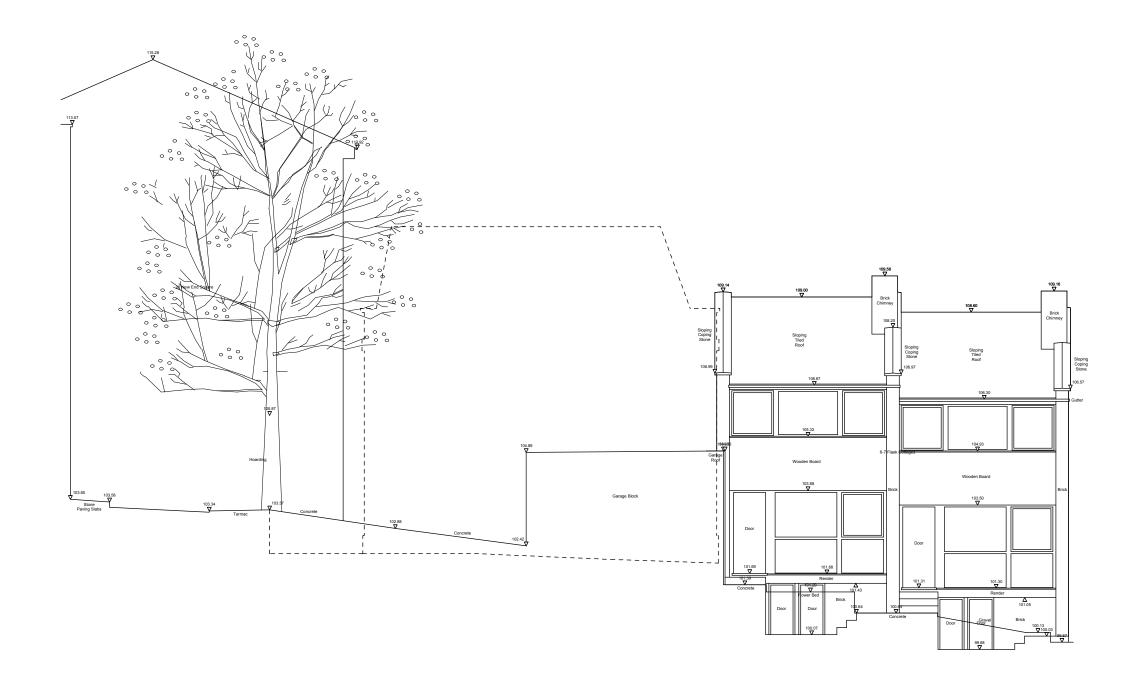

Date: February 2016

Drawing Ref: 61\_P\_38

No. 20 New End Square Existing Garage Block No.6-7 Flask Cottages

DOMINIC MCKENZIE ARCHITECTS

| Project:             | New End - Hampstead |
|----------------------|---------------------|
| Drawing:             | Existing Section AA |
| Scale:               | 1:50 @ A3           |
| Date: February 2016  |                     |
| Drawing Ref: 61_P_40 |                     |

Communal Garden no.26 New End Square Existing Garage Block No.42 New End

DOMINIC

MCKENZIE ARCHITECTS

| Project: New End - Hampstead |  |
|------------------------------|--|
| Drawing: Existing Section BB |  |
| Scale: 1:50 @ A3             |  |
| Date: February 2016          |  |
| Drawing Ref: 61_P_41         |  |