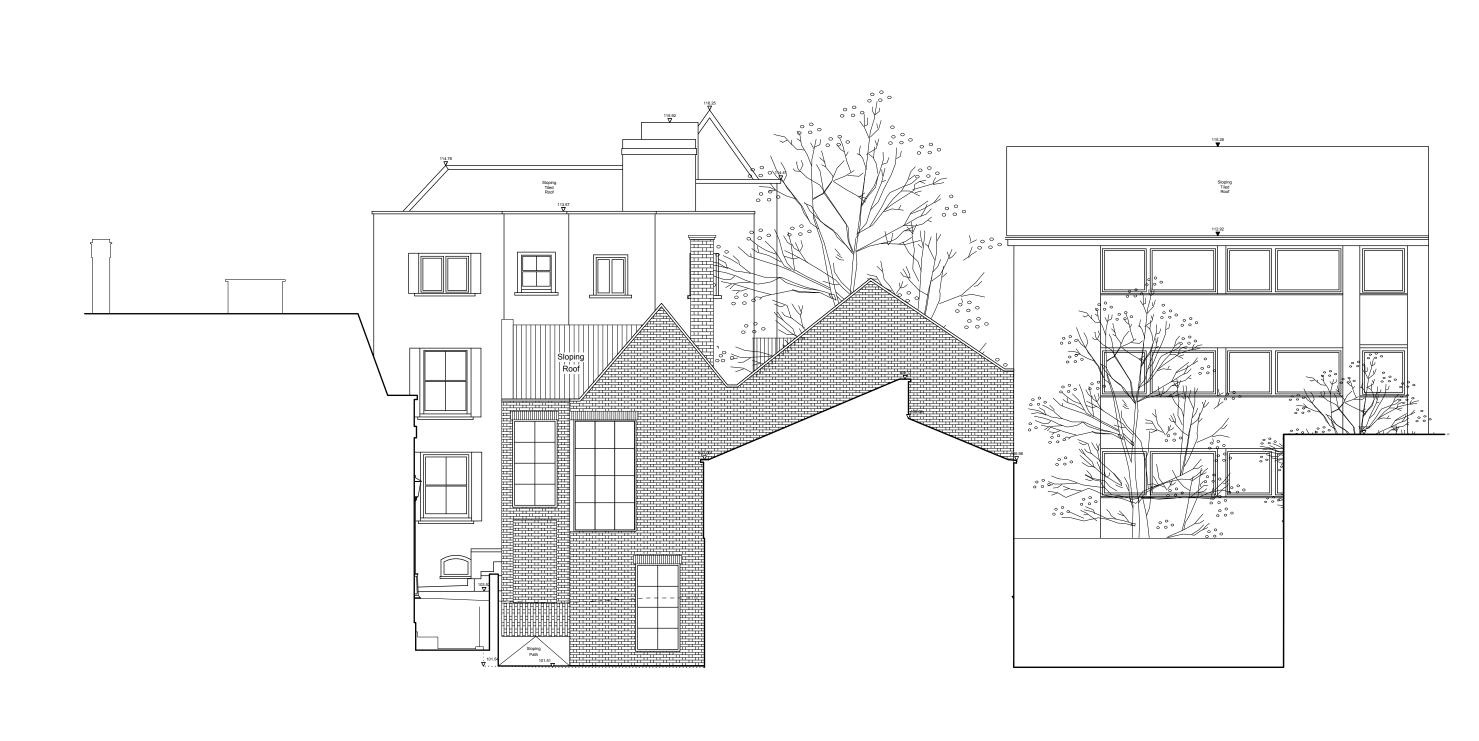

Date: February 2016

Drawing Ref: 61\_P\_37

No. 42 New End Proposed New Build House No.6-7 Flask Cottages

DOMINIC MCKENZIE ARCHITECTS Project: New End - Hampstead

Drawing: Proposed South Elevation

Scale: 1:100 @ A3

Date: February 2016

Drawing Ref: 61\_P\_38

No. 20 New End Square Existing Garage Block No.6-7 Flask Cottages

DOMINIC MCKENZIE ARCHITECTS

| Project:             | New End - Hampstead |
|----------------------|---------------------|
| Drawing:             | Existing Section AA |
| Scale:               | 1:50 @ A3           |
| Date: February 2016  |                     |
| Drawing Ref: 61_P_40 |                     |