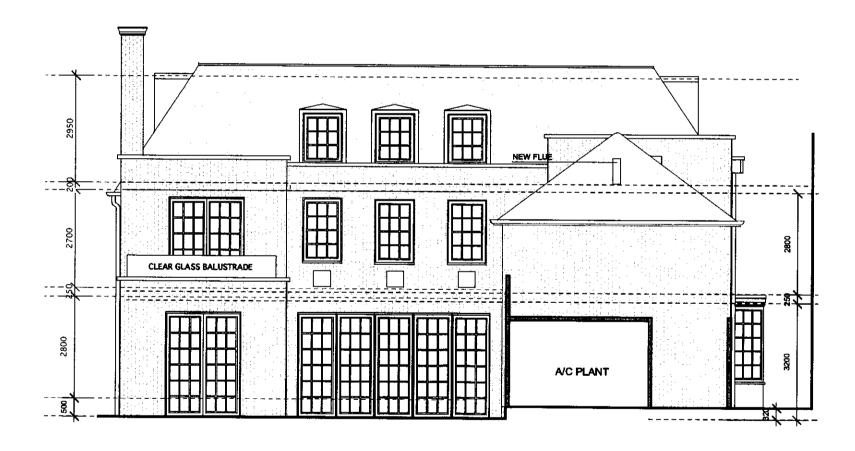

REV. DATE DESCRIPTION REV. DATE DESCRIPTION REV. DATE DESCRIPTION CLIENT: PROJECT: DATE: OCTOBER 2007 Simon Miller Architects Ltd MAR 08 WINDOWS OMITTED, DOOR ADDED DO NOT SCALE FROM THIS DRAWING. ONLY WRITTEN DIMENSIONS TO BE USED. ROOF EXTENSION, GROUND FLOOR EXTENSION NEW BASEMENT INTERNAL 12 Forres Gardens RIVERSIDE PARTNERSHIP DRAWN BY: Temple Fortune ALL DIMENSIONS ARE IN MILLIMETERS. INCONSISTENCIES ARE TO BE REPORTED London NW11 7EX ALTERATION. SCALE: 1:100 @ A3 DRAWING TITLE: Tel: 020 8201 9875 THE ARCHITECT IMMEDIATELY. DRAWING NO.: REVISION: Fax: 020 8201 9877 48 QUEENS GROVE, LONDON NW8 6HH COPYRIGHT IS HELD BY SIMON MILLER ARCHITECTS LTD PROPOSED SIDE ELEVATIONS Web: simonmillerarchitects.com 195/PL30 Email: info@simonmilierarchitects.com Α