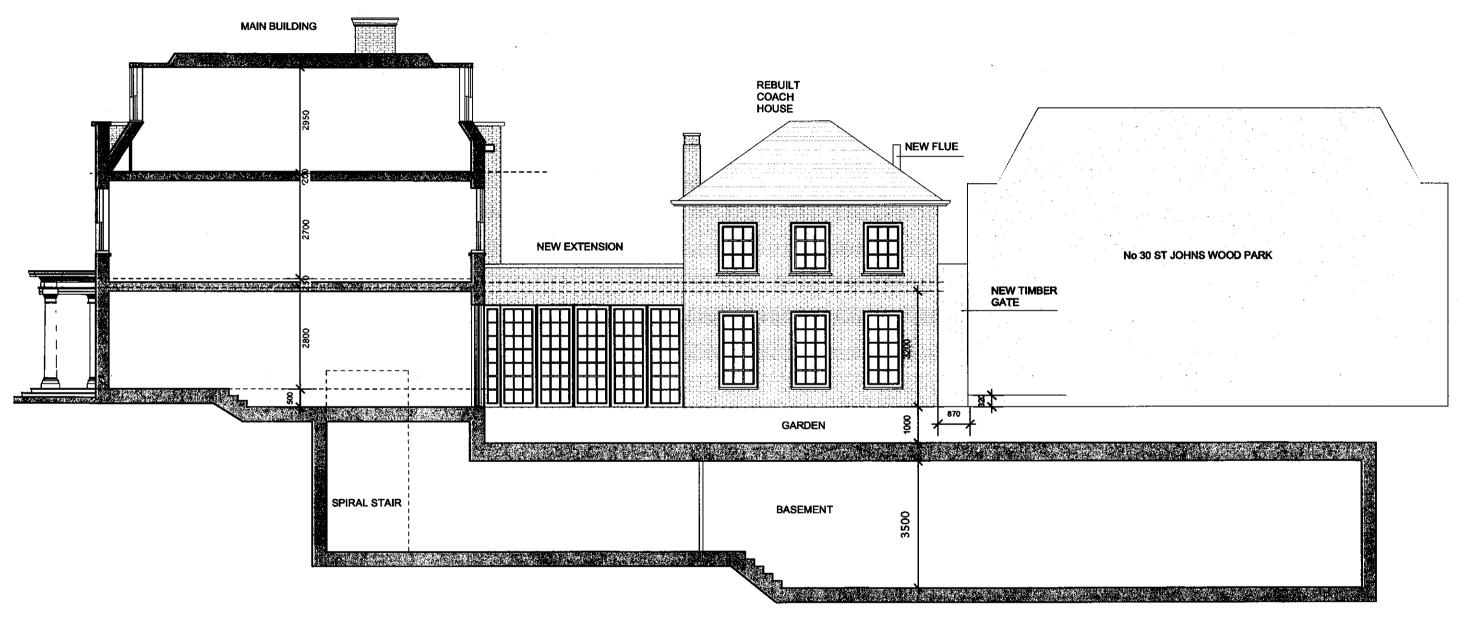

#### PROPOSED LONG SECTION AND REAR EXTENSION ELEVATION

| RE | V. DATE | DESCRIPTION                 | REV. DATE | DESCRIPTION | REV. | DATE | DESCRIPTION | NOTE:                                                                 | CLIENT:                     | PROJECT:                              | Simon Miller Architects Ltd                                          | DATE: OCT    | OBER 2007      |
|----|---------|-----------------------------|-----------|-------------|------|------|-------------|-----------------------------------------------------------------------|-----------------------------|---------------------------------------|----------------------------------------------------------------------|--------------|----------------|
| A  | NOV 07  | REVISED TO PLANNER COMMENTS | •         |             | -    |      |             | DO NOT SCALE FROM THIS DRAWING.                                       | RIVERSIDE PARTNERSHIP       | ROOF EXTENSION, GROUND                | 12 Forres Gardens                                                    |              |                |
| В  | MAR OB  | REVISED TO PLANNER COMMENTS |           |             | -    |      |             | ONLY WRITTEN DIMENSIONS TO BE USED.                                   |                             | FLOOR EXTENSION NEW BASEMENT INTERNAL | Temple Fortune                                                       | DRAWN BY: AA |                |
| Ŀ  |         |                             |           |             | -    |      |             | ALL DIMENSIONS ARE IN MILLIMETERS. INCONSISTENCIES ARE TO BE REPORTED | ALTERATION.                 |                                       | London NW11 7EX                                                      | SCALE: 1:1   | 00 <b>⊕</b> A3 |
| Ŀ  |         |                             | -         |             | ·    |      |             | TO THE ARCHITECT IMMEDIATELY.                                         | SITE:                       | DRAWING TITLE:                        | Tel: 020 8201 9875                                                   | DRAUTING NO. | REVISION:      |
| Ŀ  |         | ,                           | •         |             | -    |      |             | COPYRIGHT IS HELD BY SIMON MILLER                                     | 48 OUEENS GROVE, LONDON NW8 | LONG SECTION AND REAR EXTENSION       | Fax: 020 8201 9877                                                   | DRAWING NO.: | REVISION:      |
| Ŀ  |         |                             | •         |             | -    |      |             | ARCHITECTS LTD                                                        | 6нн                         | ELEVATION                             | Web: simonmillerarchitects.com Email: info@simonmillerarchitects.com | 195/PL 29    | l R            |
| Ŀ  |         |                             | -         |             | •    |      |             |                                                                       |                             |                                       | Citiati. inioesimoimilerarchitects.com                               | 155/12 25    |                |