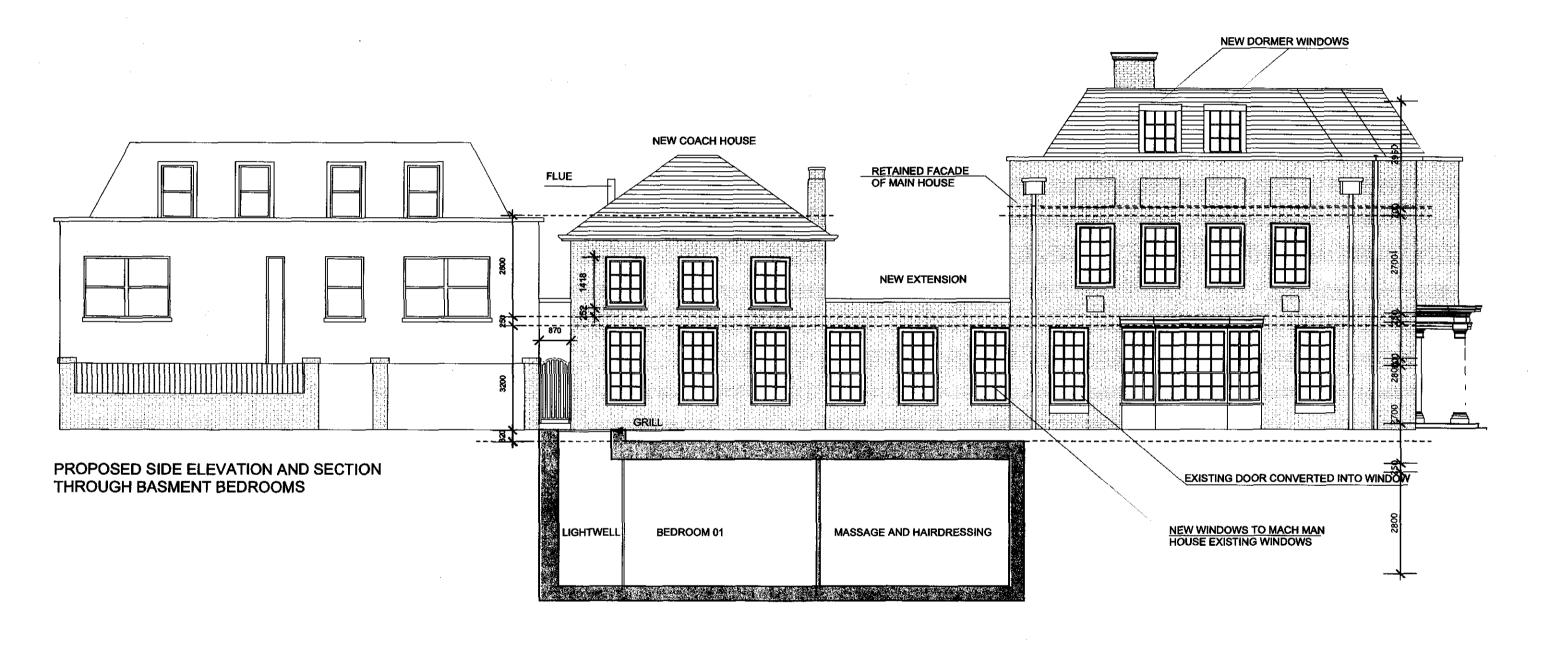

| RE\ | . DATE | DESCRIPTION                                                    | REV. DATE | DESCRIPTION | REV.     | . DATE | DESCRIPTION | NOTE:                                                                  | CLIENT:                            | PROJECT:                                                           | Simon Miller Architects Ltd                                                             | DATE: OCT    | BER 2007  |
|-----|--------|----------------------------------------------------------------|-----------|-------------|----------|--------|-------------|------------------------------------------------------------------------|------------------------------------|--------------------------------------------------------------------|-----------------------------------------------------------------------------------------|--------------|-----------|
| _   |        | 7 REVISED TO PLANNERS COMMENTS<br>7 REVISED TO CLIENT COMMENTS |           |             |          |        |             | DO NOT SCALE FROM THIS DRAWING.<br>ONLY WRITTEN DIMENSIONS TO BE USED. | RIVERSIDE PARTNERSHIP              | ROOF EXTENSION, GROUND<br>FLOOR EXTENSION NEW<br>BASEMENT INTERNAL | 12 Forres Gardens<br>Temple Fortune<br>London NW11 7EX                                  | DRAWN BY: AA | i         |
| С   | DEC 07 | REVISED TO PLANNERS COMMENTS                                   |           |             |          |        |             | ALL DIMENSIONS ARE IN MILLIMETERS. INCONSISTENCIES ARE TO BE REPORTED  | RS.                                | ALTERATION.                                                        |                                                                                         | SCALE: 1:10  | 0 @ A3    |
|     |        |                                                                |           |             | <u> </u> |        |             | TO THE ARCHITECT IMMEDIATELY.                                          | SITE:                              | DRAWING TITLE:                                                     | Tel: 020 8201 9875                                                                      |              | T         |
|     |        |                                                                |           |             |          |        |             | COPYRIGHT IS HELD BY SIMON MILLER<br>ARCHITECTS LTD                    | 48 QUEENS GROVE, LONDON NW8<br>6HH | PROPSED SIDE ELEVATION AND<br>SECTION THROUGH BASEMENT             | Fax: 020 8201 9877 Web: simonmillerarchitects.com Email: info@simonmillerarchitects.com | 195/PL27     | REVISION: |