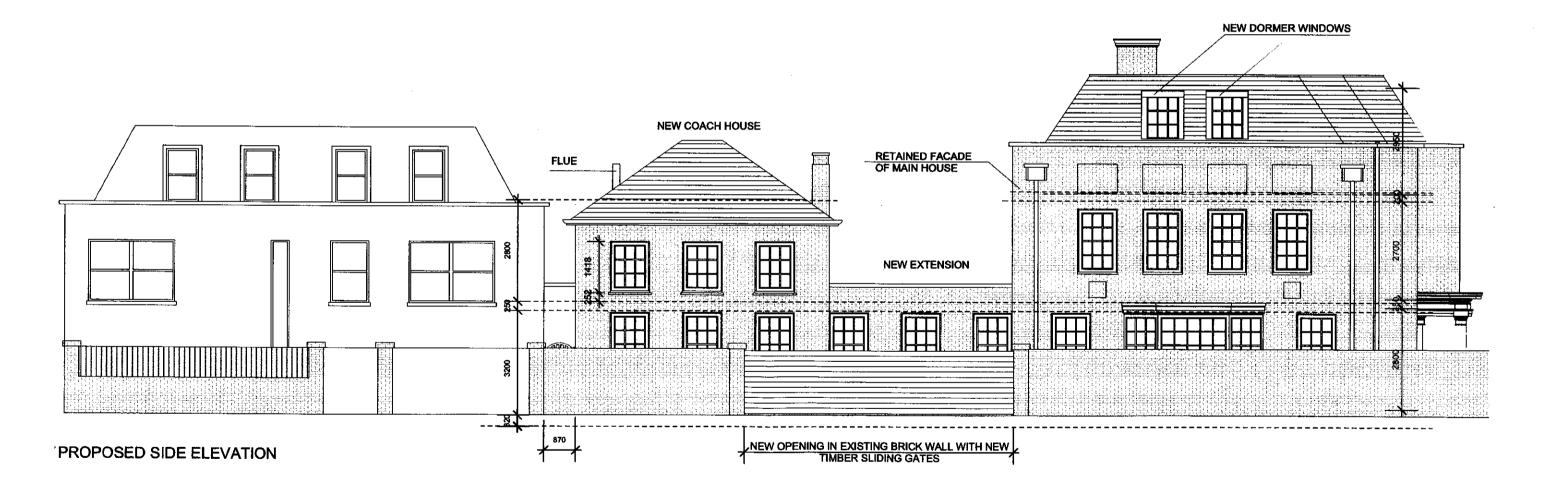

| REV. DATE DESCRIPTION       | REV. DATE DESCRIPTION | REV. DATE DESCRIPTION | NOTE:                                                                    | CLIENT:                            | PROJECT:                                                           | Simon Miller Architects Ltd                                                                                | DATE:        | OCTOBER 2007 |
|-----------------------------|-----------------------|-----------------------|--------------------------------------------------------------------------|------------------------------------|--------------------------------------------------------------------|------------------------------------------------------------------------------------------------------------|--------------|--------------|
| A MAR 08 REVISED TO PLANNER | COMMENTS              |                       | DO NOT SCALE FROM THIS DRAWING. ONLY WRITTEN DIMENSIONS TO BE USED.      | RIVERSIDE PARTNERSHIP              | ROOF EXTENSION, GROUND<br>FLOOR EXTENSION NEW<br>BASEMENT INTERNAL | 12 Forres Gardens Temple Fortune                                                                           | DRAWN BY:    | AA           |
|                             |                       |                       | ALL DIMENSIONS ARE IN MILLIMETERS. INCONSISTENCIES ARE TO BE REPORTED TO | SITE:                              | ALTERATION.  DRAWING TITLE:                                        | Tel: 020 8201 9875 Fax: 020 8201 9877 Web: simonmilierarchitects.com Email: info@simonmilierarchitects.com | SCALE:       | 1:100 @ A3   |
|                             |                       |                       | THE ARCHITECT IMMEDIATELY.  COPYRIGHT IS HELD BY SIMON MILLER            | 48 QUEENS GROVE, LONDON NW8<br>6HH | PROPSED SIDE ELEVATION WITH                                        |                                                                                                            | DRAWING NO.: | REVISION     |
|                             |                       |                       | ARCHITECTS LTD                                                           |                                    | BOUNDARY WALL                                                      |                                                                                                            | 195/PL32     | Α            |