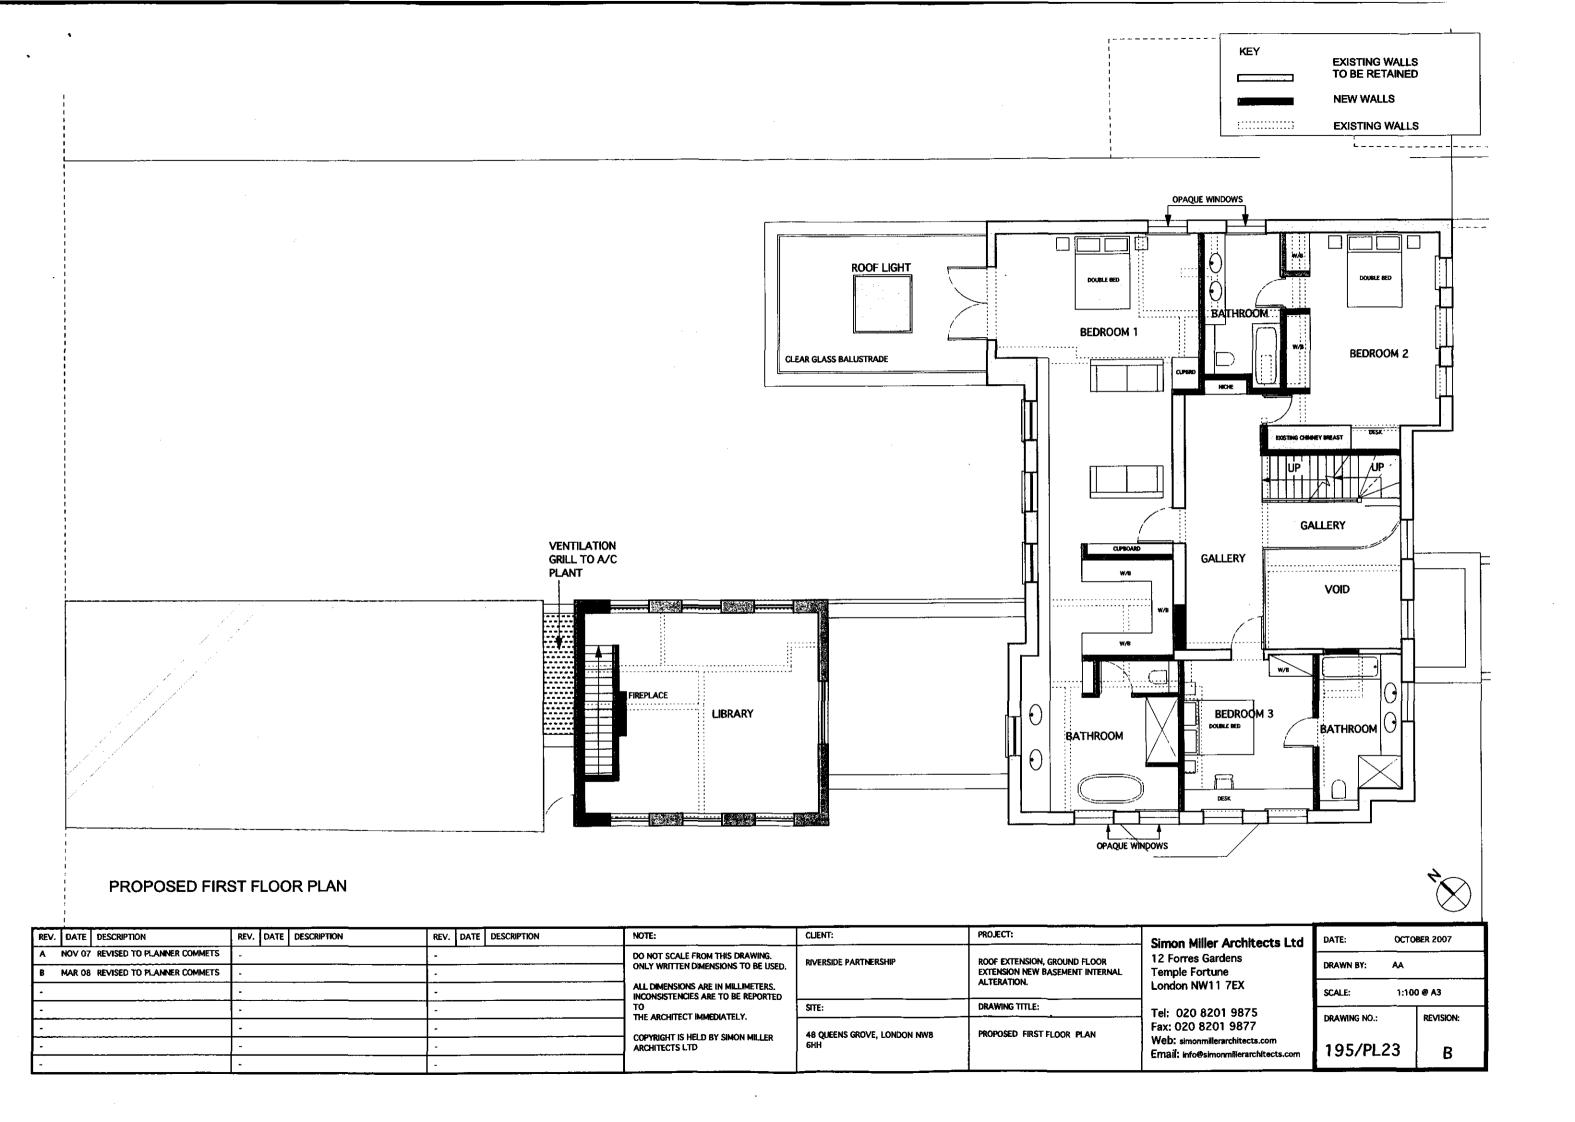

### PROPOSED SECOND FLOOR PLAN

! METER CH

| REV | DATE   | DESCRIPTION                   | REV. DATE DESCRIPTION | REV. | DATE | DESCRIPTION |   | NOTE:                                                                    | CLIENT:                      | PROJECT:                                 | Simon Miller Architects Ltd                                          | DATE: 00     | TOBER 2007 |
|-----|--------|-------------------------------|-----------------------|------|------|-------------|---|--------------------------------------------------------------------------|------------------------------|------------------------------------------|----------------------------------------------------------------------|--------------|------------|
| A   | NOV 07 | REVISED TO PLANNER COMMENTS   |                       | -    |      |             |   | DO NOT SCALE FROM THIS DRAWING.                                          | RIVERSIDE PARTNERSHIP        | ROOF EXTENSION, GROUND                   | 12 Forres Gardens                                                    |              |            |
| В   | NOV 07 | 7 REVISED TO PLANNER COMMENTS | •                     | -    |      |             |   | ONLY WRITTEN DIMENSIONS TO BE USED.                                      | RIVERSIDE FAR HERSHIF        | FLOOR EXTENSION NEW<br>BASEMENT INTERNAL | Temple Fortune                                                       | DRAWN BY: NA | AN         |
| С   | MAR 08 | REVISED TO PLANNER COMMENTS   | •                     | -    |      |             |   | ALL DIMENSIONS ARE IN MILLIMETERS,<br>INCONSISTENCIES ARE TO BE REPORTED | <u></u>                      | ALTERATION.                              | London NW11 7EX                                                      | SCALE: 1:    | 100 @ A3   |
| -   |        |                               | -                     | -    |      |             |   | TO THE ARCHITECT IMMEDIATELY.                                            | SITE:                        | DRAWING TITLE:                           | Tel: 020 8201 9875                                                   |              |            |
| _   |        |                               | -                     | -    |      |             |   |                                                                          | 48 QUEENS GROVE, LONDON NW8  | PROPOSED SECOND FLOOR PLAN               | Fax: 020 8201 9877                                                   | DRAWING NO.: | REVISION:  |
| Ŀ   |        |                               | -                     | -    |      |             |   | COPYRIGHT IS HELD BY SIMON MILLER<br>ARCHITECTS LTD                      | - COLLING GROVE, ECHEOR WITH | THOUGHT BEGOND FEORN FEAR                | Web: simonmillerarchitects.com Email: info@simonmillerarchitects.com | 195/PL24     |            |
| Ŀ   |        |                               | •                     | -    |      |             | _ |                                                                          |                              |                                          | EITIAII: Infoesimonmilierarchitects.com                              | 15571121     | C          |