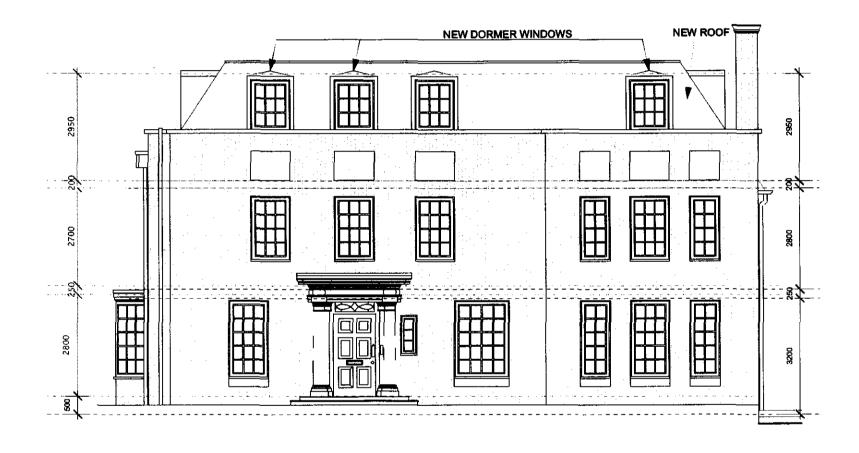

#### PROPOSED FRONT ELEVATION

| REV. DATE DESCRIPTION | REV. DATE DESCRIPTION | REV. DATE DESCRIPTION | NOTE:                                                                  | CLIENT:                       | PROJECT:                                                     | Simon Miller Architects Ltd           | DATE: OCTO   | OBER 2007      |
|-----------------------|-----------------------|-----------------------|------------------------------------------------------------------------|-------------------------------|--------------------------------------------------------------|---------------------------------------|--------------|----------------|
| -                     | -                     | -                     | DO NOT SCALE FROM THIS DRAWING.<br>ONLY WRITTEN DIMENSIONS TO BE USED. | RIVERSIDE PARTNERSHIP         | ROOF EXTENSION, GROUND FLOOR EXTENSION NEW BASEMENT INTERNAL | 12 Forres Gardens Temple Fortune      | DRAWN BY: AA |                |
| -                     |                       | -                     | ALL DIMENSIONS ARE IN MILLIMETERS. INCONSISTENCIES ARE TO BE REPORTED  |                               | ALTERATION.                                                  | London NW11 7EX                       | SCALE: 1:10  | 00 <b>@</b> A3 |
| •                     | -                     | -                     | TO THE ARCHITECT IMMEDIATELY.                                          | SITÉ:                         | DRAWING TITLE:                                               | Tel: 020 8201 9875                    |              | 7              |
| -                     | -                     | -                     |                                                                        | 48 QUEENS GROVE, LONDON NW8   | PROPOSED FRONT ELEVATION                                     | Fax: 020 8201 9877                    | DRAWING NO.: | REVISION:      |
| -                     | -                     | -                     | COPYRIGHT IS HELD BY SIMON MILLER ARCHITECTS LTD                       | 45 COLLINS GROVE, EDISON NITS | PROPOSED FRONT CEEPATION                                     | Web: simonmillerarchitects.com        | 195/PL26     |                |
| -                     |                       | -                     |                                                                        |                               |                                                              | Email: info@simonmillerarchitects.com | 133/1620     | _              |