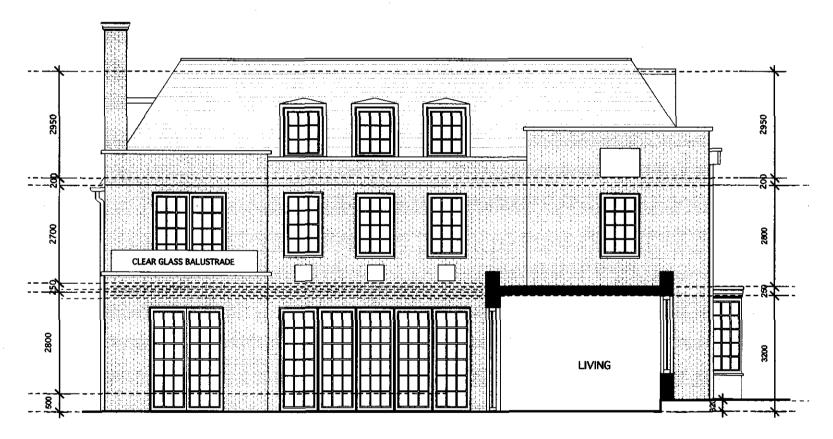

REV. DATE DESCRIPTION REV. DATE DESCRIPTION REV. DATE DESCRIPTION CLIENT: PROJECT: DATE: OCTOBER 2007 Simon Miller Architects Ltd MAR 08 WINDOWS OMITTED, DOOR ADDED DO NOT SCALE FROM THIS DRAWING. ONLY WRITTEN DIMENSIONS TO BE USED. ROOF EXTENSION, GROUND FLOOR EXTENSION NEW BASEMENT INTERNAL 12 Forres Gardens RIVERSIDE PARTNERSHIP DRAWN BY: Temple Fortune ALL DIMENSIONS ARE IN MILLIMETERS. INCONSISTENCIES ARE TO BE REPORTED London NW11 7EX ALTERATION. SCALE: 1:100 @ A3 DRAWING TITLE: Tel: 020 8201 9875 THE ARCHITECT IMMEDIATELY. DRAWING NO.: REVISION: Fax: 020 8201 9877 48 QUEENS GROVE, LONDON NW8 6HH COPYRIGHT IS HELD BY SIMON MILLER ARCHITECTS LTD PROPOSED SIDE ELEVATIONS Web: simonmillerarchitects.com 195/PL30 Email: info@simonmilierarchitects.com Α

### PROPOSED EXTENSION SIDE ELEVATION