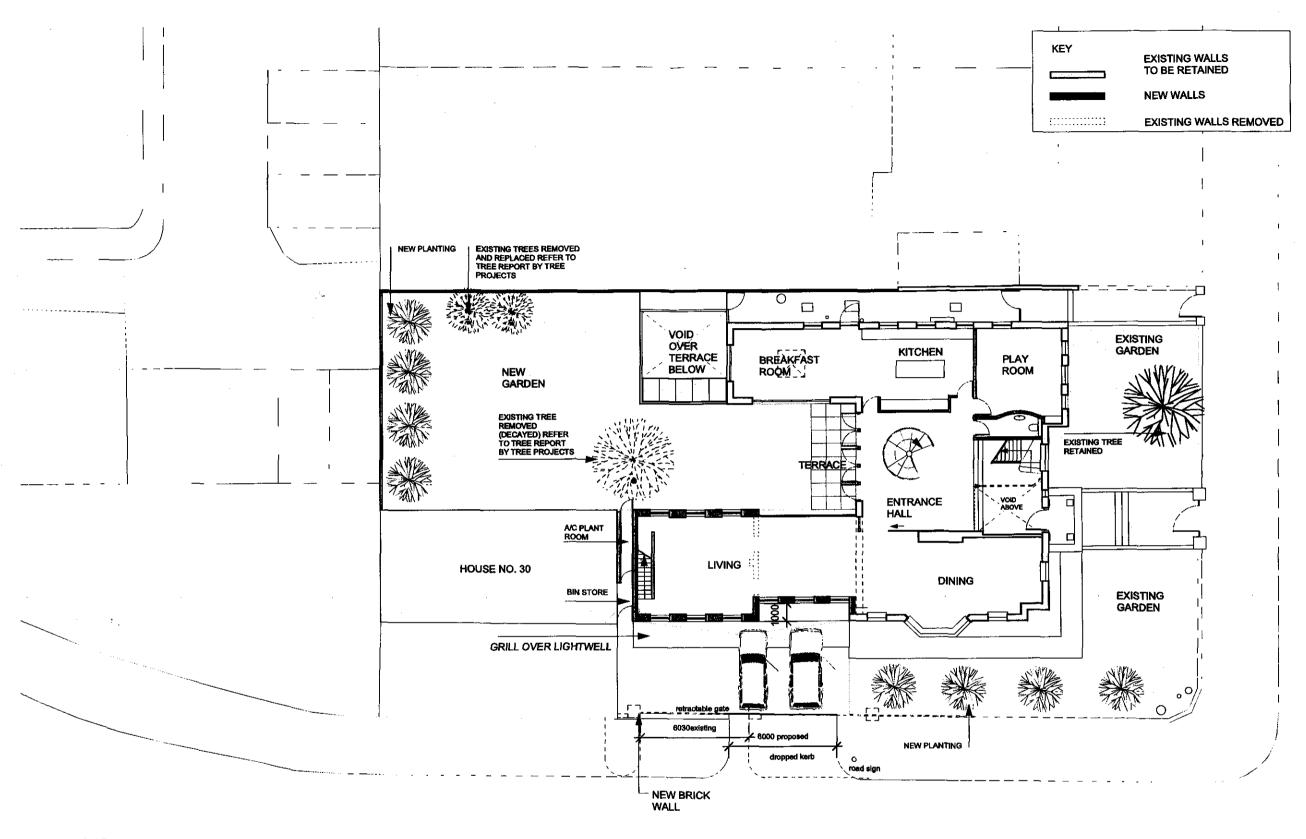

#### PROPOSED GROUND FLOOR PLAN

| REV. DATE DESCRIPTION                 | REV. DATE DESCRIPTION | REV. DATE DESCRIPTION | NOTE:                                                                 | CLIENT:                     | PROJECT:                        | Simon Miller Architects Ltd                                                                          | DATE: 00     | CT 2007      |
|---------------------------------------|-----------------------|-----------------------|-----------------------------------------------------------------------|-----------------------------|---------------------------------|------------------------------------------------------------------------------------------------------|--------------|--------------|
| A NOV 07 REVISED TO PLANNERS COMMENTS | -                     |                       | DO NOT SCALE FROM THIS DRAWING.                                       | RIVERSIDE PARTNERSHIP       | ROOF EXTENSION, GROUND FLOOR    | 12 Forres Gardens                                                                                    |              | <del>-</del> |
| 8 NOV 07 REVISED TO CLIENT COMMENTS   | -                     |                       | ONLY WRITTEN DIMENSIONS TO BE USED.                                   | WATERONE LAW LATEROLIN      | EXTENSION NEW BASEMENT INTERNAL | Temple Fortune London NW11 7EX  Tel: 020 8201 9875 Fax: 020 8201 9877 Web: simonmilierarchitects.com | DRAWN BY: A  | <u> </u>     |
| C FEB 08 REVISED TO PLANNERS COMMENTS | -                     | -                     | ALL DIMENSIONS ARE IN MILLIMETERS. INCONSISTENCIES ARE TO BE REPORTED | l I                         | ALTERATION.                     |                                                                                                      | SCALE: 1:    | 200 @ A3     |
| D MAR 08 REVISED TO PLANNERS COMMENTS | •                     | •                     | TO THE ARCHITECT IMMEDIATELY.                                         | SITE:                       | DRAWING TITLE:                  |                                                                                                      | DRAWING NO.: | REVISION:    |
| E MAY 08 REVISED DROPPED KERB         |                       | -                     |                                                                       | 48 QUEENS GROVE, LONDON NW8 | PROPOSED GROUND AND             |                                                                                                      | DRAWING NO.: | REVISION:    |
| -                                     |                       | •                     | COPYRIGHT IS HELD BY SIMON MILLER ARCHITECTS LTD                      |                             | SITE PLAN                       |                                                                                                      | 195/PL20     | F            |
| -                                     | -                     | -                     |                                                                       |                             |                                 | Email: Info@slmonmillerarchitects.com                                                                | 100/1220     |              |