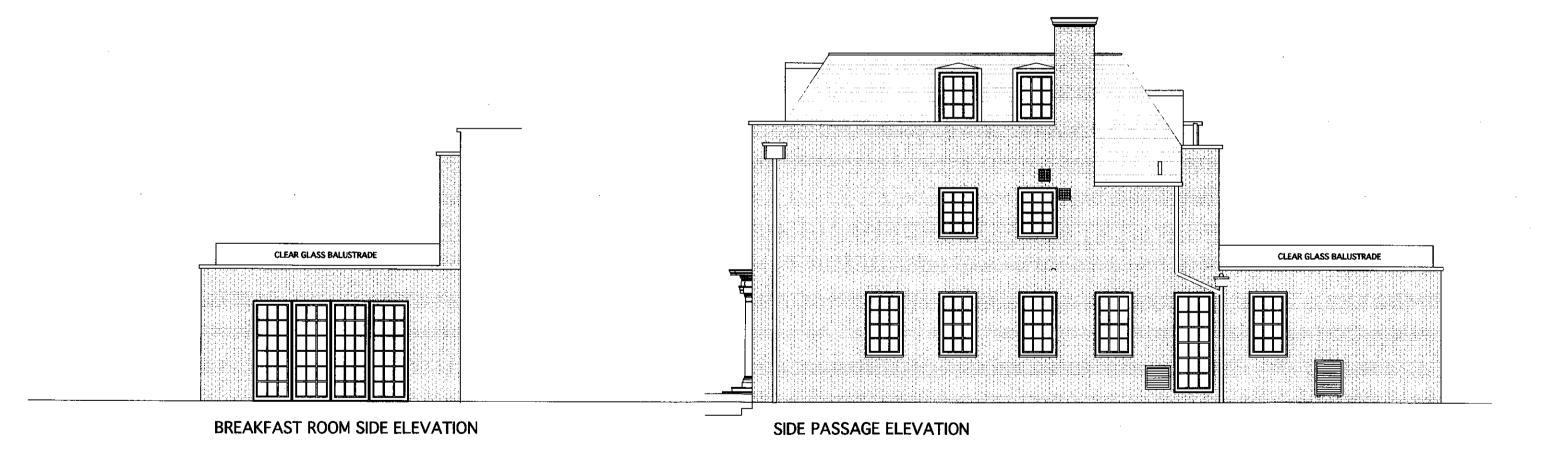

| RE\ | . DATE | DESCRIPTION                                                    | REV. DATE | DESCRIPTION | REV.     | . DATE | DESCRIPTION | NOTE:                                                                  | CLIENT:                            | PROJECT:                                                           | Simon Miller Architects Ltd                                                             | DATE: OCT    | BER 2007  |
|-----|--------|----------------------------------------------------------------|-----------|-------------|----------|--------|-------------|------------------------------------------------------------------------|------------------------------------|--------------------------------------------------------------------|-----------------------------------------------------------------------------------------|--------------|-----------|
| _   |        | 7 REVISED TO PLANNERS COMMENTS<br>7 REVISED TO CLIENT COMMENTS |           |             |          |        |             | DO NOT SCALE FROM THIS DRAWING.<br>ONLY WRITTEN DIMENSIONS TO BE USED. | RIVERSIDE PARTNERSHIP              | ROOF EXTENSION, GROUND<br>FLOOR EXTENSION NEW<br>BASEMENT INTERNAL | 12 Forres Gardens<br>Temple Fortune<br>London NW11 7EX                                  | DRAWN BY: AA | i         |
| С   | DEC 07 | REVISED TO PLANNERS COMMENTS                                   |           |             |          |        |             | ALL DIMENSIONS ARE IN MILLIMETERS. INCONSISTENCIES ARE TO BE REPORTED  | RS.                                | ALTERATION.                                                        |                                                                                         | SCALE: 1:10  | 0 @ A3    |
|     |        |                                                                |           |             | <u> </u> |        |             | TO THE ARCHITECT IMMEDIATELY.                                          | SITE:                              | DRAWING TITLE:                                                     | Tel: 020 8201 9875                                                                      |              | T         |
|     |        |                                                                |           |             |          |        |             | COPYRIGHT IS HELD BY SIMON MILLER<br>ARCHITECTS LTD                    | 48 QUEENS GROVE, LONDON NW8<br>6HH | PROPSED SIDE ELEVATION AND<br>SECTION THROUGH BASEMENT             | Fax: 020 8201 9877 Web: simonmillerarchitects.com Email: info@simonmillerarchitects.com | 195/PL27     | REVISION: |