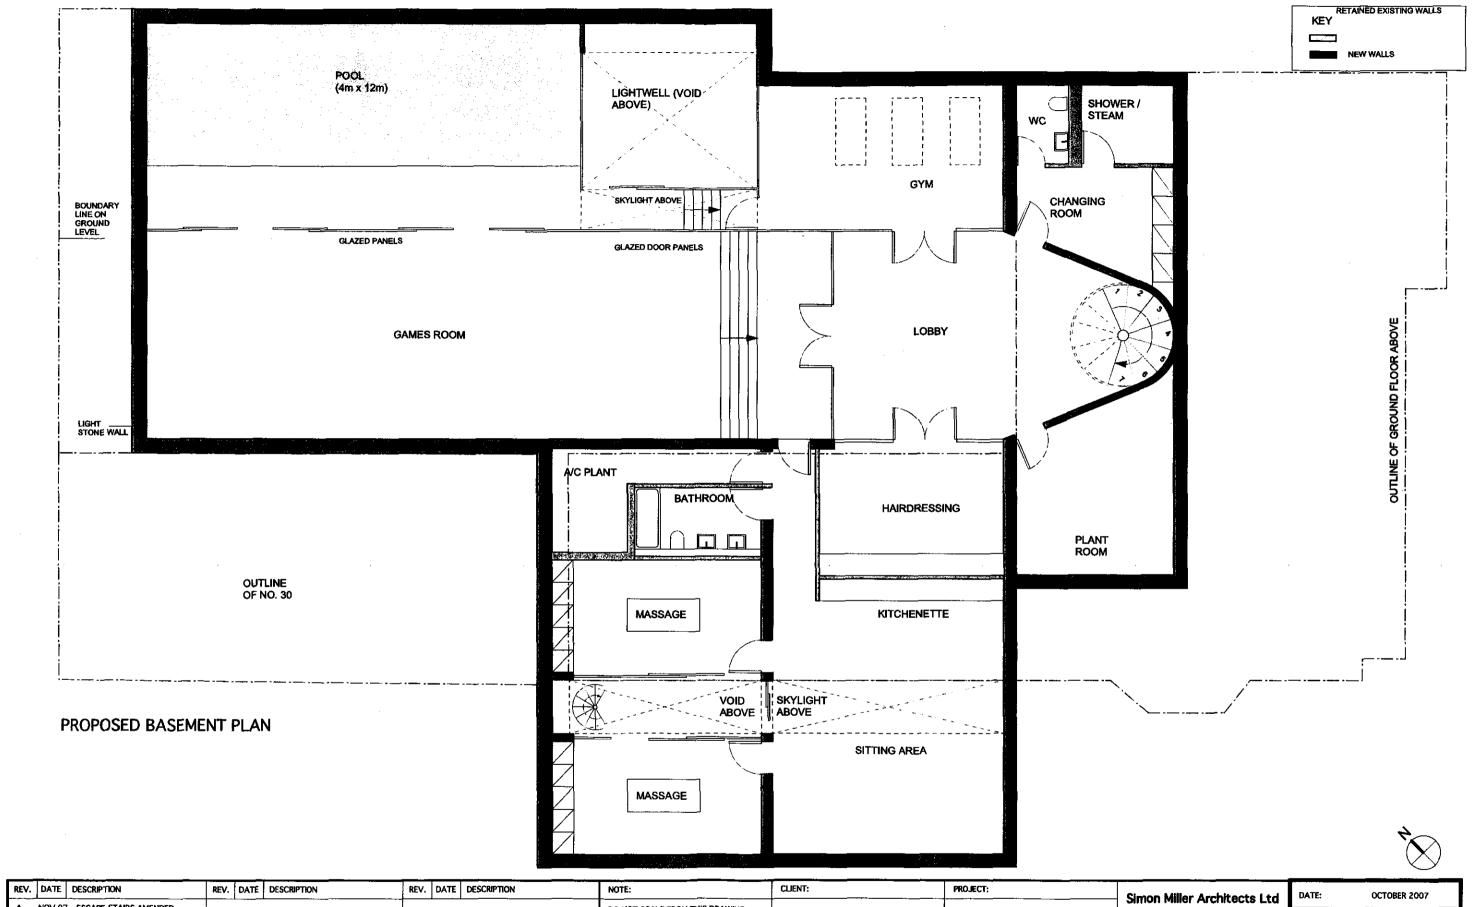

| REV | DATE   | DESCRIPTION                 | REV. DATE DESCRIPTION | REV. DATE DESCRIPTION | NOTE:                                                                 | CLIENT:                     | PROJECT:                        | Simon Miller Architects Ltd            | DATE: OCT    | TOBER 2007     |
|-----|--------|-----------------------------|-----------------------|-----------------------|-----------------------------------------------------------------------|-----------------------------|---------------------------------|----------------------------------------|--------------|----------------|
| Α   | NOV 07 | ESCAPE STAIRS AMENDED       | -                     | <u> </u>              | DO NOT SCALE FROM THIS DRAWING.                                       | RIVERSIDE PARTNERSHIP       | ROOF EXTENSION, GROUND FLOOR    | 12 Forres Gardens                      | •            |                |
| 8   | MAR 08 | REVISED TO PLANNER COMMENTS | <u> </u>              | -                     | ONLY WRITTEN DIMENSIONS TO BE USED.                                   |                             | EXTENSION NEW BASEMENT INTERNAL | Temple Fortune                         | DRAWN BY: AA |                |
| С   | MAR 08 | REVISED TO PLANNER COMMENTS | -                     | -                     | ALL DIMENSIONS ARE IN MILLIMETERS. INCONSISTENCIES ARE TO BE REPORTED |                             | ALTERATION.                     | London NW11 7EX                        | SCALE: 1:10  | 00 <b>€</b> A3 |
| -   |        |                             | -                     | -                     | TO THE ARCHITECT IMMEDIATELY.                                         | SITE:                       | DRAWING TITLE:                  | Tel: 020 8201 9875                     |              |                |
| -   |        |                             | -                     | ·                     | , , , <u>-</u>                                                        | 48 QUEENS GROVE, LONDON NW8 | PROPOSED BASEMENT               | Fax: 020 8201 9877                     | DRAWING NO.: | REVISION:      |
| -   |        |                             | -                     | -                     | COPYRIGHT IS HELD BY SIMON MILLER ARCHITECTS LTD                      |                             | PLAN                            | Web: simonmillerarchitects.com         | 195/ PL21    |                |
| Ŀ   |        |                             | •                     | -                     |                                                                       |                             |                                 | Ernail: info@simonmillerarchitects.com | 1997 1 221   | C              |