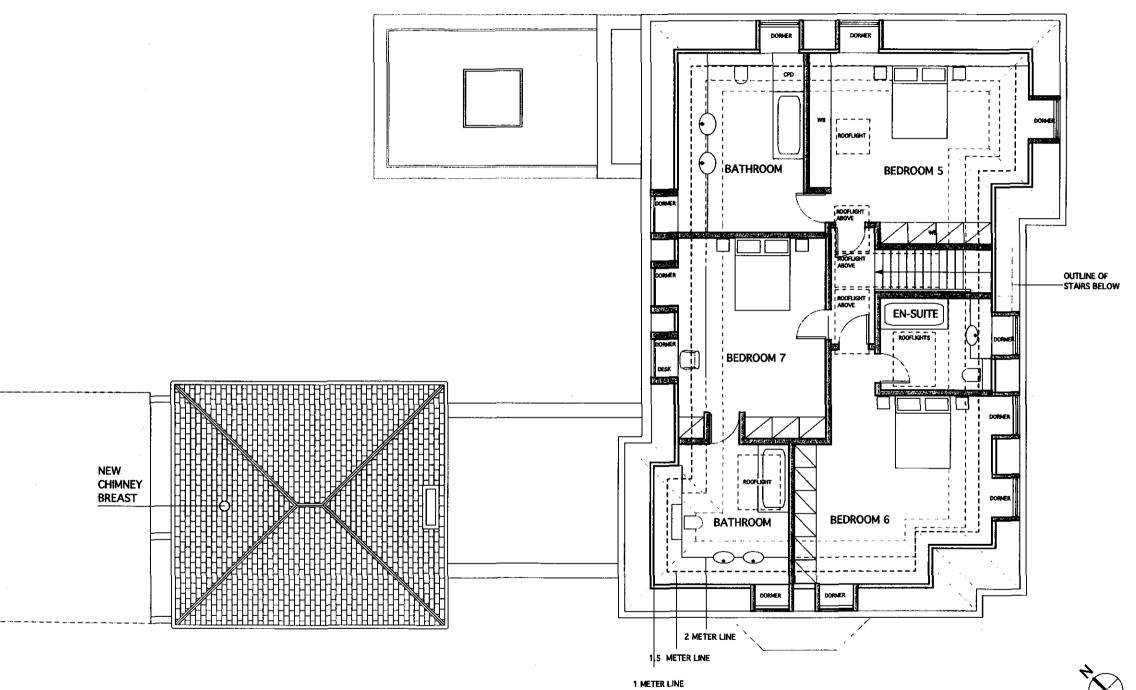

### PROPOSED SECOND FLOOR PLAN

! METER CH

| REV | DATE   | DESCRIPTION                   | REV. DATE DESCRIPTION | REV. | DATE | DESCRIPTION |   | NOTE:                                                                    | CLIENT:                      | PROJECT:                                 | Simon Miller Architects Ltd                                          | DATE: 00     | TOBER 2007 |
|-----|--------|-------------------------------|-----------------------|------|------|-------------|---|--------------------------------------------------------------------------|------------------------------|------------------------------------------|----------------------------------------------------------------------|--------------|------------|
| A   | NOV 07 | REVISED TO PLANNER COMMENTS   |                       | -    |      |             |   | DO NOT SCALE FROM THIS DRAWING.                                          | RIVERSIDE PARTNERSHIP        | ROOF EXTENSION, GROUND                   | 12 Forres Gardens                                                    |              |            |
| В   | NOV 07 | 7 REVISED TO PLANNER COMMENTS | •                     | -    |      |             |   | ONLY WRITTEN DIMENSIONS TO BE USED.                                      | RIVERSIDE FAR HERSHIF        | FLOOR EXTENSION NEW<br>BASEMENT INTERNAL | Temple Fortune                                                       | DRAWN BY: NA | AN         |
| С   | MAR 08 | REVISED TO PLANNER COMMENTS   | •                     | -    |      |             |   | ALL DIMENSIONS ARE IN MILLIMETERS,<br>INCONSISTENCIES ARE TO BE REPORTED | <u></u>                      | ALTERATION.                              | London NW11 7EX                                                      | SCALE: 1:    | 100 @ A3   |
| -   |        |                               | -                     | -    |      |             |   | TO THE ARCHITECT IMMEDIATELY.                                            | SITE:                        | DRAWING TITLE:                           | Tel: 020 8201 9875                                                   |              |            |
| _   |        |                               | -                     | -    |      |             |   |                                                                          | 48 QUEENS GROVE, LONDON NW8  | PROPOSED SECOND FLOOR PLAN               | Fax: 020 8201 9877                                                   | DRAWING NO.: | REVISION:  |
| Ŀ   |        |                               | -                     | -    |      |             |   | COPYRIGHT IS HELD BY SIMON MILLER<br>ARCHITECTS LTD                      | - COLLING GROVE, ECHEOR WITH | THOUGHT BEGOND FEORN FEAR                | Web: simonmillerarchitects.com Email: info@simonmillerarchitects.com | 195/PL24     |            |
| Ŀ   |        |                               | •                     | -    |      |             | _ |                                                                          |                              |                                          | EITIAII: Infoesimonmilierarchitects.com                              | 15571121     | C          |