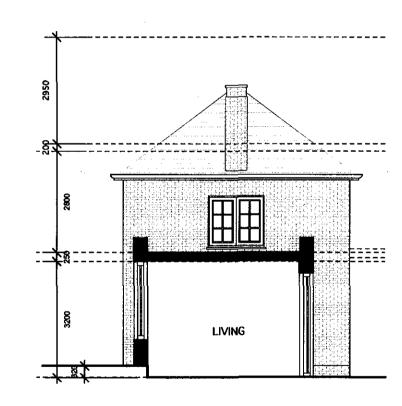

REV. DATE DESCRIPTION REV. DATE DESCRIPTION REV. DATE DESCRIPTION CLIENT: PROJECT: DATE: OCTOBER 2007 Simon Miller Architects Ltd MAR 08 WINDOWS OMITTED, DOOR ADDED DO NOT SCALE FROM THIS DRAWING. ONLY WRITTEN DIMENSIONS TO BE USED. ROOF EXTENSION, GROUND FLOOR EXTENSION NEW BASEMENT INTERNAL 12 Forres Gardens RIVERSIDE PARTNERSHIP DRAWN BY: Temple Fortune ALL DIMENSIONS ARE IN MILLIMETERS. INCONSISTENCIES ARE TO BE REPORTED London NW11 7EX ALTERATION. SCALE: 1:100 @ A3 DRAWING TITLE: Tel: 020 8201 9875 THE ARCHITECT IMMEDIATELY. DRAWING NO.: REVISION: Fax: 020 8201 9877 48 QUEENS GROVE, LONDON NW8 6HH COPYRIGHT IS HELD BY SIMON MILLER ARCHITECTS LTD PROPOSED SIDE ELEVATIONS Web: simonmillerarchitects.com 195/PL30 Email: info@simonmilierarchitects.com Α

### PROPOSED EXTENSION SIDE ELEVATION