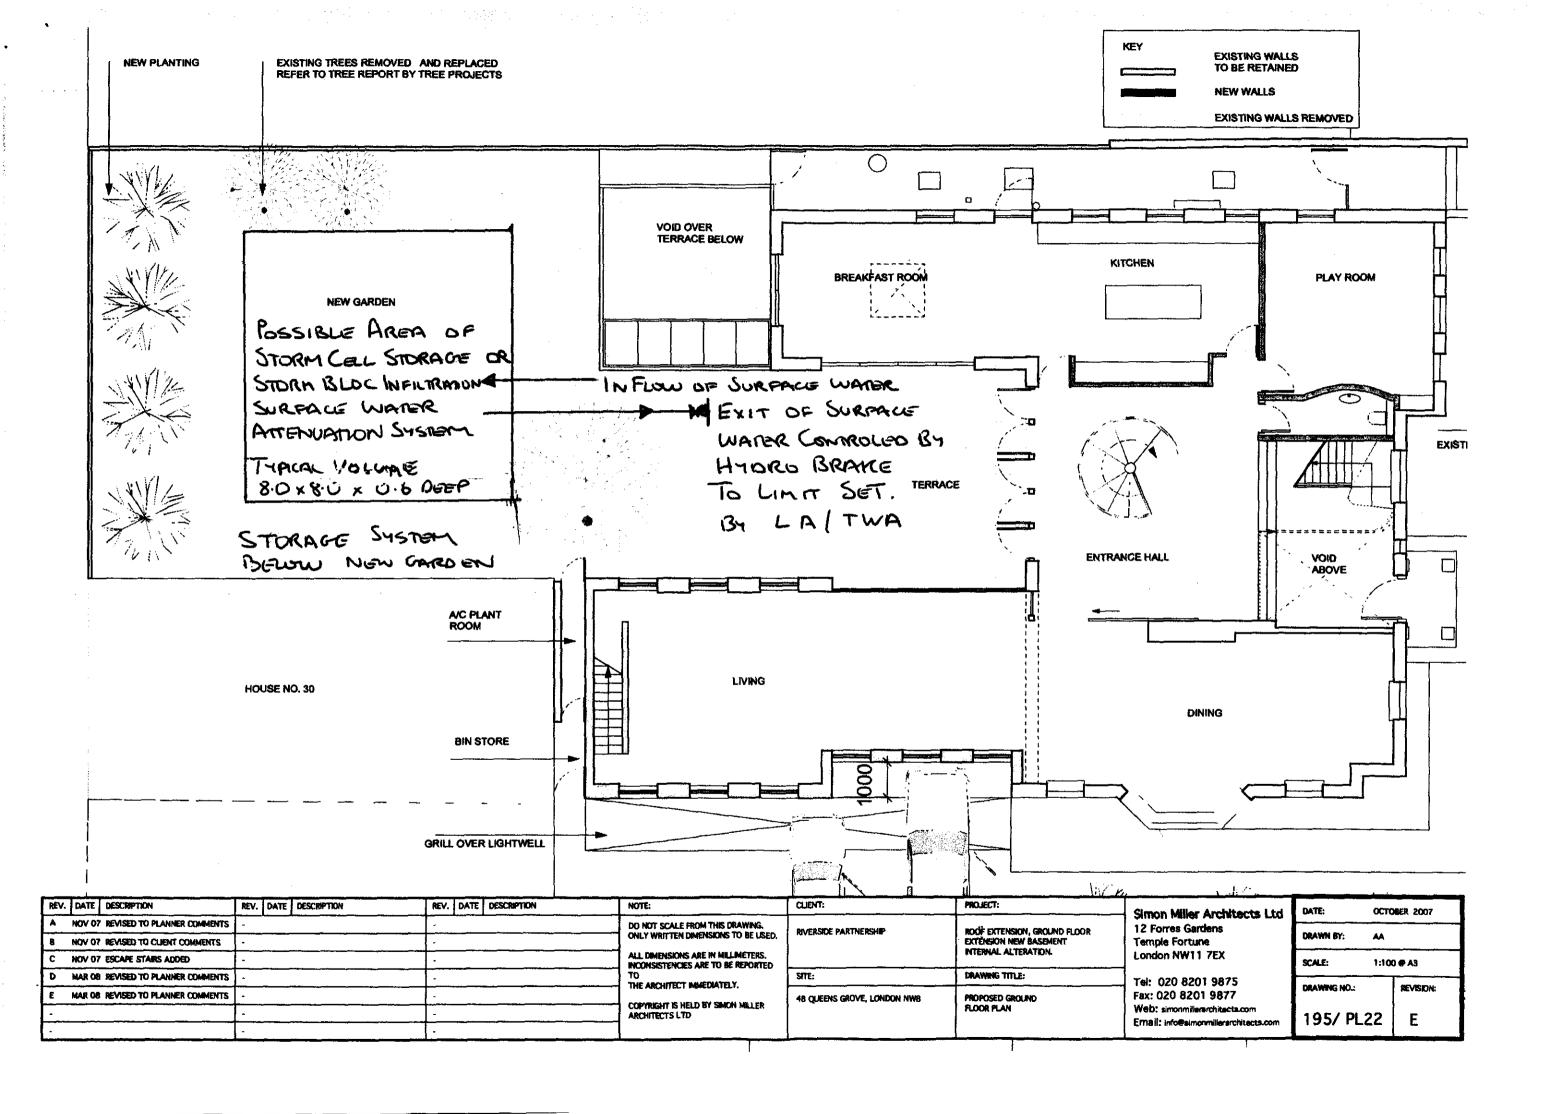

#### PROPOSED GROUND FLOOR PLAN

| REV. DATE DESCRIPTION                 | REV. DATE DESCRIPTION | REV. DATE DESCRIPTION | NOTE:                                                                 | CLIENT:                     | PROJECT:                        | Simon Miller Architects Ltd                                                                          | DATE: 00     | CT 2007      |
|---------------------------------------|-----------------------|-----------------------|-----------------------------------------------------------------------|-----------------------------|---------------------------------|------------------------------------------------------------------------------------------------------|--------------|--------------|
| A NOV 07 REVISED TO PLANNERS COMMENTS | -                     |                       | DO NOT SCALE FROM THIS DRAWING.                                       | RIVERSIDE PARTNERSHIP       | ROOF EXTENSION, GROUND FLOOR    | 12 Forres Gardens                                                                                    |              | <del>-</del> |
| 8 NOV 07 REVISED TO CLIENT COMMENTS   | -                     |                       | ONLY WRITTEN DIMENSIONS TO BE USED.                                   | WATERONE LAW LATEROLIN      | EXTENSION NEW BASEMENT INTERNAL | Temple Fortune London NW11 7EX  Tel: 020 8201 9875 Fax: 020 8201 9877 Web: simonmilierarchitects.com | DRAWN BY: A  | <u> </u>     |
| C FEB 08 REVISED TO PLANNERS COMMENTS | -                     | -                     | ALL DIMENSIONS ARE IN MILLIMETERS. INCONSISTENCIES ARE TO BE REPORTED | l I                         | ALTERATION.                     |                                                                                                      | SCALE: 1:    | 200 @ A3     |
| D MAR 08 REVISED TO PLANNERS COMMENTS | •                     | •                     | TO THE ARCHITECT IMMEDIATELY.                                         | SITE:                       | DRAWING TITLE:                  |                                                                                                      | DRAWING NO.: | REVISION:    |
| E MAY 08 REVISED DROPPED KERB         |                       | -                     |                                                                       | 48 QUEENS GROVE, LONDON NW8 | PROPOSED GROUND AND             |                                                                                                      | DRAWING NO.: | REVISION:    |
| -                                     |                       | •                     | COPYRIGHT IS HELD BY SIMON MILLER ARCHITECTS LTD                      |                             | SITE PLAN                       |                                                                                                      | 195/PL20     | F            |
| -                                     | -                     | -                     |                                                                       |                             |                                 | Email: Info@slmonmillerarchitects.com                                                                | 100/1220     |              |