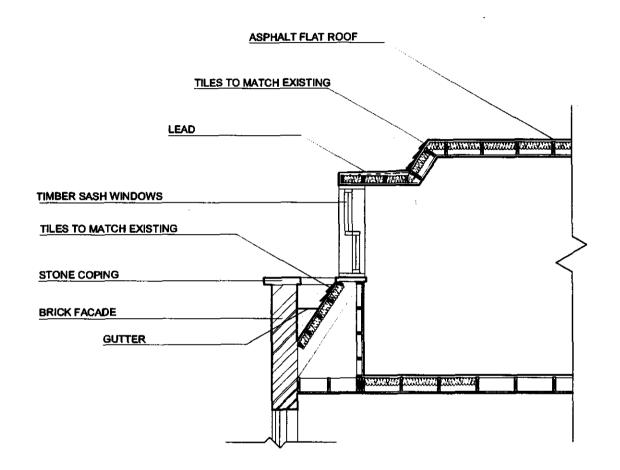

## 2007/6101/P

| REV. DATE    | E DESCRIPTION | REV. DATE DESCRIPTION | REV. DATE DESCRIPTION | NOTE:                                                                 | CLIENT:                     | PROJECT:                              | T    |
|--------------|---------------|-----------------------|-----------------------|-----------------------------------------------------------------------|-----------------------------|---------------------------------------|------|
| <sup>1</sup> | <u> </u>      |                       |                       | DO NOT SCALE FROM THIS DRAWING.                                       | RIVERSIDE PARTNERSHIP       | ROOF EXTENSION, GROUND                | Sime |
|              |               | -                     | -                     | ONLY WRITTEN DIMENSIONS TO BE USED.                                   | MARIANCE ( LEL LIGHTON III  | FLOOR EXTENSION NEW BASEMENT INTERNAL | Tem  |
| -            |               | •                     |                       | ALL DIMENSIONS ARE IN MILLIMETERS. INCONSISTENCIES ARE TO BE REPORTED |                             | ALTERATION.                           | Lond |
| •            |               | -                     | -                     | TO THE ARCHITECT IMMEDIATELY.                                         | SITE:                       | DRAWING TITLE:                        | Tel: |
| -            |               | -                     | -                     | COPYRIGHT IS HELD BY SIMON MILLER                                     | 48 QUEENS GROVE, LONDON NWB | TYPICAL SECTION THROUGH A DORMER      | Fax: |
| <u> </u>     |               | <u></u>               | <u> </u>              | ARCHITECTS LTD                                                        | 6НН                         | WINDOW                                | Web  |