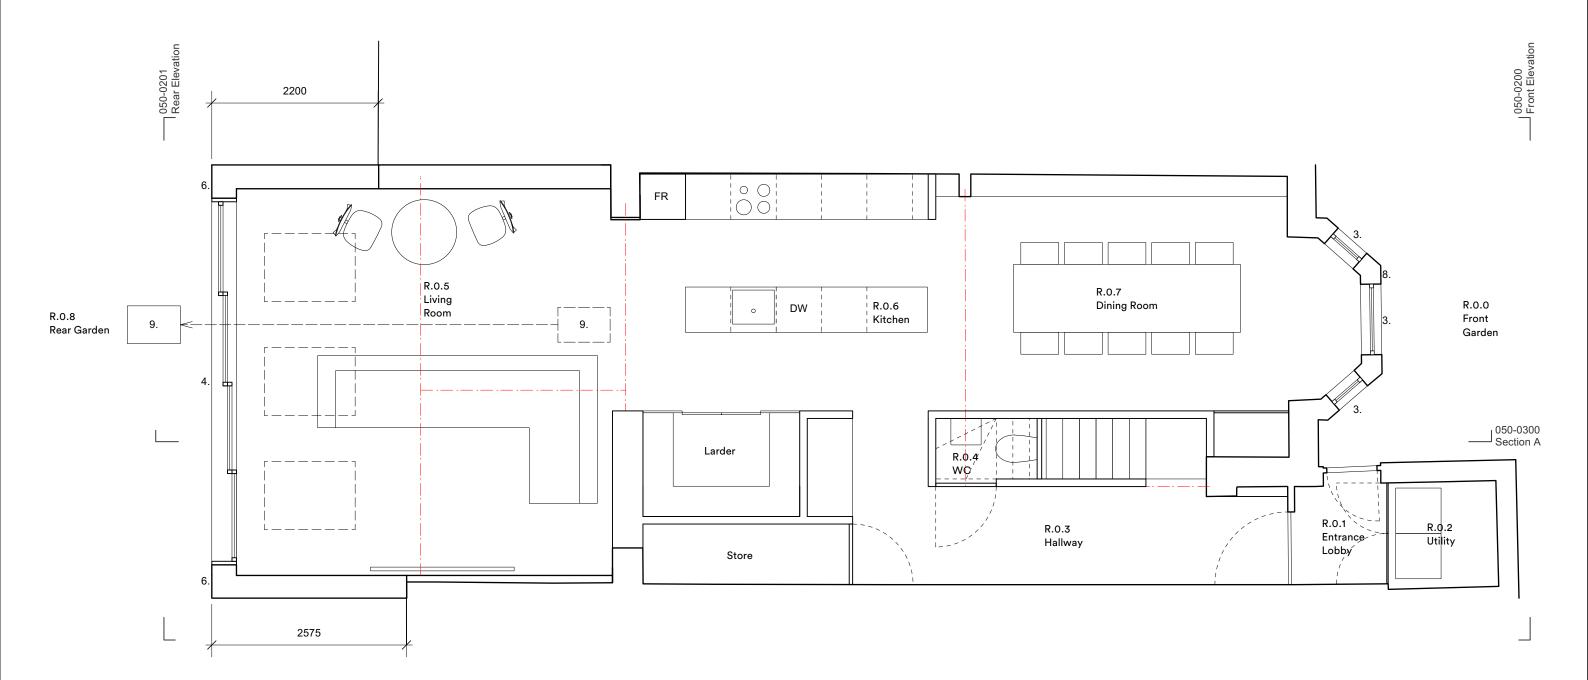

## NOTES:

- Double glazed rooflight.
  Green roof.
- 3. New double glazed, timber sash window.
- 4. New metal, double glazed, minimal profile sliding doors.5. Glass juliette balcony.

- Brick walls to match existing brick type.
  New timber front door to suit period of original building.
- Render work repaired and repainted.
  Existing and proposed manhole location subject to inspection and detailed design.

project 76 A Gaisford Street drawing Proposed Lower Ground Floor Plan scale 1:50 @ISO A3 status Production

050-0100 drawing no. revision