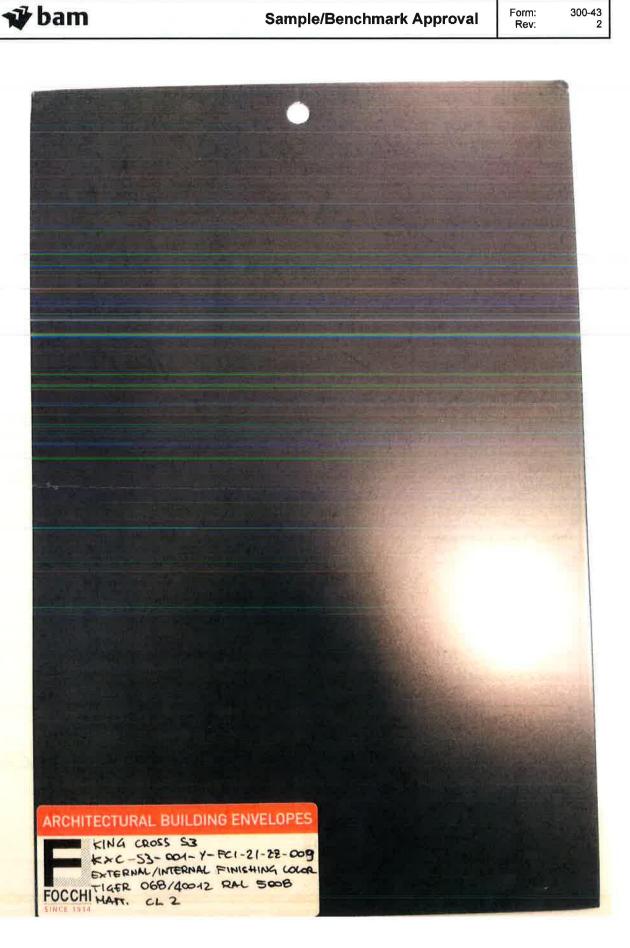

## Sample/Benchmark Approval

Form: Rev: 300-43 2

| Project:                                                       | KX S3                                      |                                                       |     | Project No: | HLN.0284    |  |
|----------------------------------------------------------------|--------------------------------------------|-------------------------------------------------------|-----|-------------|-------------|--|
| Submitted by:                                                  | Focchi                                     |                                                       |     | Date:       | 25.09.2020  |  |
|                                                                |                                            | I.                                                    |     |             |             |  |
| Submitted to:                                                  | BAM Ref No:   KXC-S3-001-Y-FCI-21-ZZ009-00 |                                                       |     |             |             |  |
| Type: Sample: X Benchmark: Mock-up:                            |                                            |                                                       |     |             |             |  |
| Description:                                                   |                                            |                                                       |     |             |             |  |
| EXTERNAL/INTERNAL FINISHING COLOR                              |                                            |                                                       |     |             |             |  |
| TIGER 068/40012 RAL5008 MATT CL2                               |                                            |                                                       |     |             |             |  |
| Location for Insp                                              | Storage Local                              | Storage Location after Inspection: (must be suitable) |     |             |             |  |
| Site office Site office                                        |                                            |                                                       |     |             |             |  |
| Y08                                                            |                                            |                                                       |     |             |             |  |
| To be Built into the Works? If YES Location: In VMU            |                                            |                                                       |     |             |             |  |
| Applicable Certification(s) (e.g. BS, BBA cert etc)            |                                            |                                                       |     |             |             |  |
|                                                                |                                            |                                                       |     |             |             |  |
| Division                                                       |                                            |                                                       |     |             |             |  |
| Purpose: Approval                                              |                                            |                                                       |     |             |             |  |
|                                                                |                                            |                                                       |     |             |             |  |
| Project Team Comments:                                         |                                            |                                                       |     |             |             |  |
|                                                                |                                            |                                                       |     |             |             |  |
|                                                                |                                            |                                                       |     |             |             |  |
|                                                                |                                            |                                                       |     |             |             |  |
| Approval Status A B C Re-submittal Date Required               |                                            |                                                       |     |             |             |  |
| Legend: A – Approved; B – Approved with Comments; C – Rejected |                                            |                                                       |     |             |             |  |
|                                                                |                                            |                                                       |     |             |             |  |
| Sample Approved By:                                            |                                            |                                                       |     |             |             |  |
| Signed:                                                        | 2 Name: /6/NAGO                            | R of                                                  | BAM | Dat         | e:/0/83/21. |  |
| Signed:                                                        | Name:                                      | of                                                    |     | Dat         | e:          |  |
| Signed:                                                        | Name:                                      | of                                                    |     | Dat         | <b>e</b> :  |  |
| Distribution Client x Arch x Other (specify) G+T CMT           |                                            |                                                       |     |             |             |  |