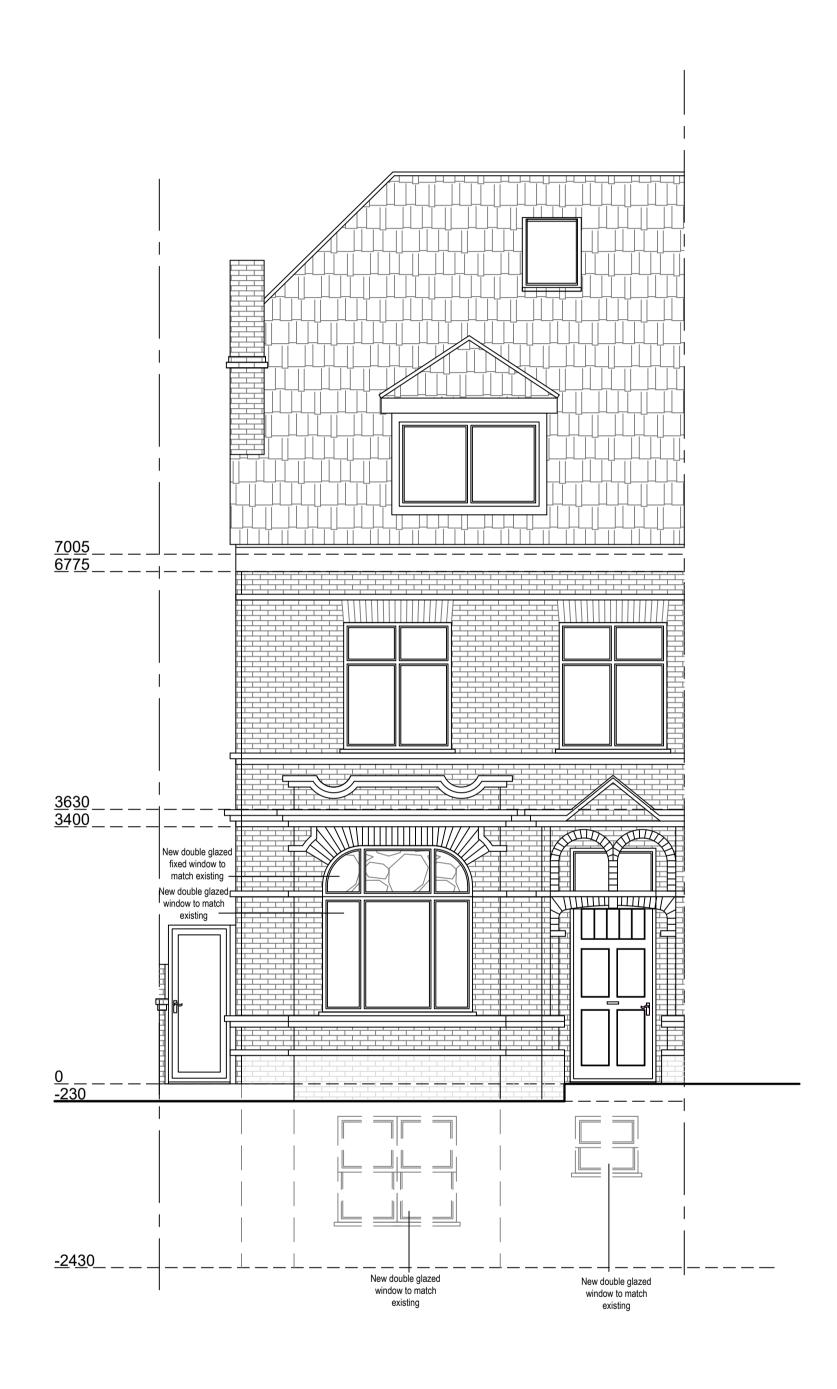

Proposed North Elevation
Scale 1:50

Proposed East Elevation
Scale 1:50

|          |      |                         | Dä |
|----------|------|-------------------------|----|
|          |      | Maisonette              | Sh |
|          |      | Lower Ground Floor      |    |
|          |      | Left and Ground Floor   | J  |
| 5 metres | Site | Front Left,             |    |
|          |      | 117 Broadhurst Gardens, | Sc |
|          |      | LONDON NW6 3BJ          | Ti |

| 7   | QE •  | Enquiries@ArkiPlan.co.uk |
|-----|-------|--------------------------|
|     | Date  | 23.11.2021               |
|     | Sheet | 21-2028 D06 Rev 0        |
| •   | lah   | Replacement of windows & |
| Job |       | patio doors              |
| S,  | Scale | As Shown@A1              |
| Ο,  | Title | As Shown                 |