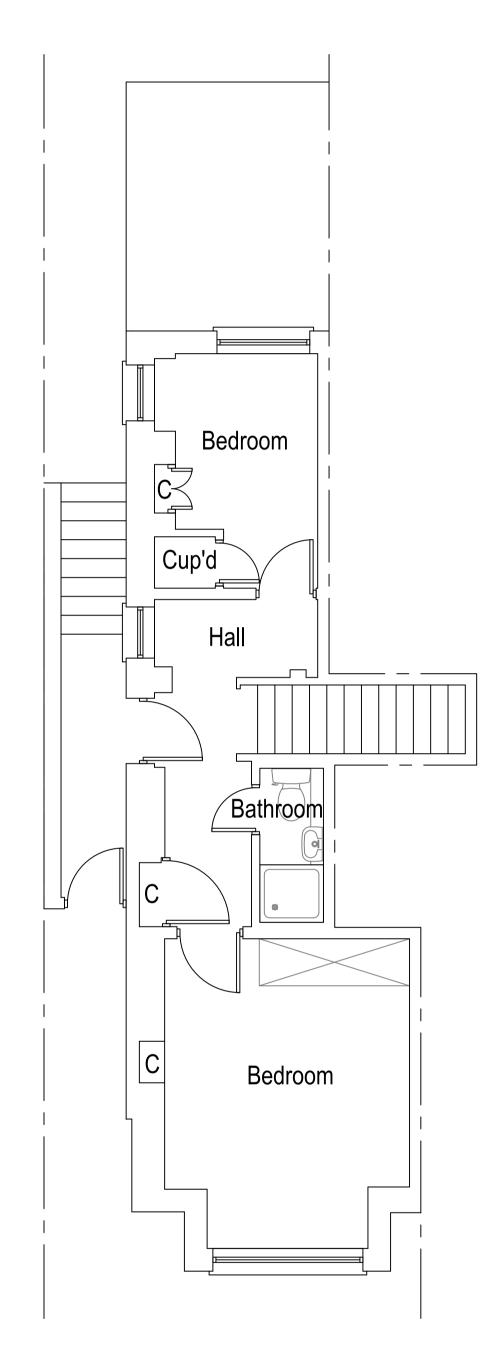

Proposed Lower Ground Floor Plan Scale 1:50

Proposed Ground Floor Plan Scale 1:50

|      | Maisonette              | ١, |
|------|-------------------------|----|
|      | Lower Ground Floor      | Г  |
|      | Left and Ground Floor   |    |
| Site | Front Left,             |    |
|      | 117 Broadhurst Gardens, |    |
|      | LONDON NW6 3BJ          |    |

| 10 1        | 13 / QL • Linquines@Aikii laii.co.uk |                                      |  |
|-------------|--------------------------------------|--------------------------------------|--|
|             | Date                                 | 23.11.2021                           |  |
|             | Sheet                                | 21-2028 D05 Rev 0                    |  |
| oor<br>loor | Job                                  | Replacement of windows & patio doors |  |
| dens,       | Scale                                | As Shown@A1                          |  |
| BJ          | Title                                | As Shown                             |  |