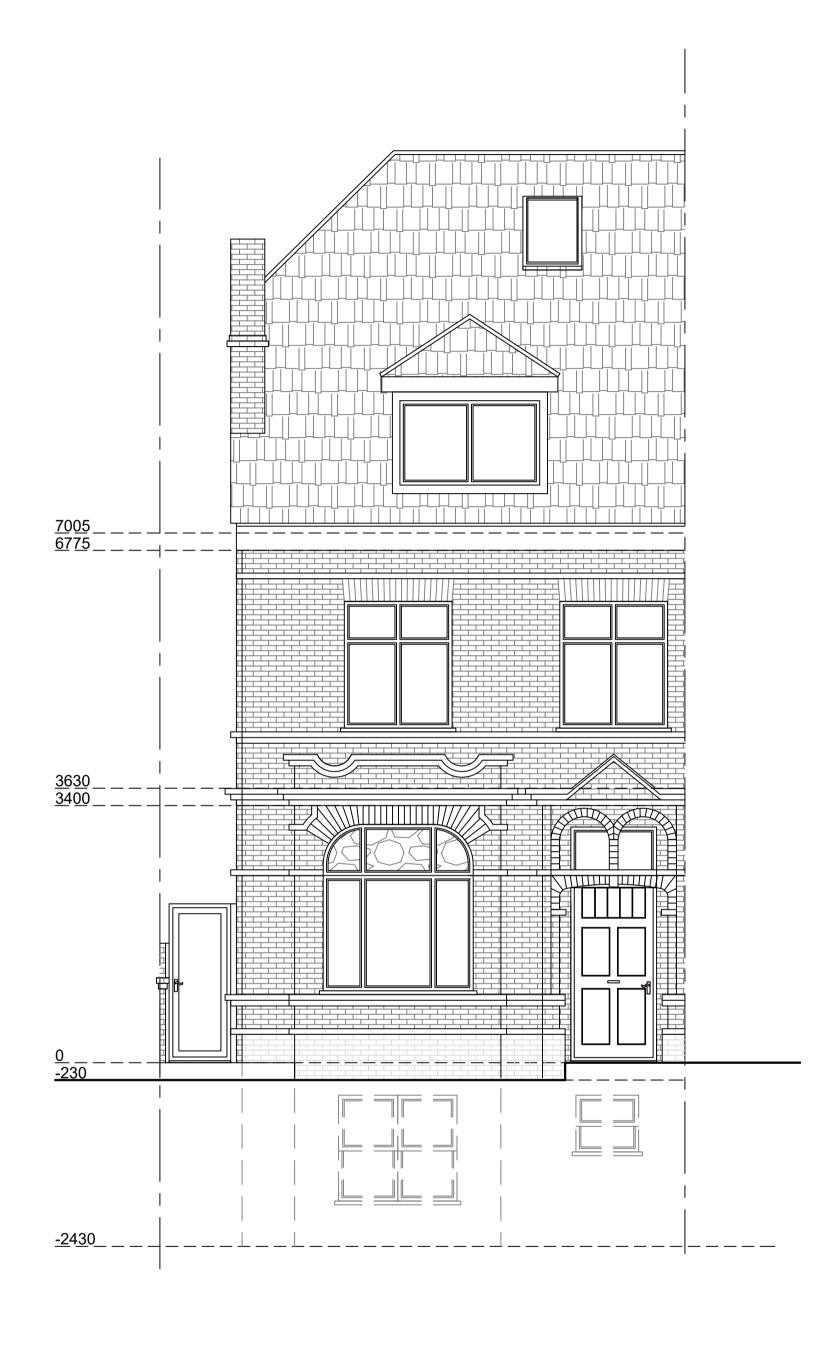

Existing North Elevation
Scale 1:50

Existing East Elevation
Scale 1:50

|          |      | Maisonette                        | S |
|----------|------|-----------------------------------|---|
|          |      | Lower Ground Floor                |   |
| 5 metres | Site | Left and Ground Floor Front Left, | , |
|          | Sile | 117 Broadhurst Gardens,           | S |
|          |      | LONDON NW6 3BJ                    | - |

| 13 / QE • Eliquilles@AlkiPlail.co.uk |       |                                      |
|--------------------------------------|-------|--------------------------------------|
| or<br>oor<br>lens,                   | Date  | 23.11.2021                           |
|                                      | Sheet | 21-2028 D03 Rev 0                    |
|                                      | Job   | Replacement of windows & patio doors |
|                                      | Scale | As Shown@A1                          |
| 3J                                   | Title | As Shown                             |