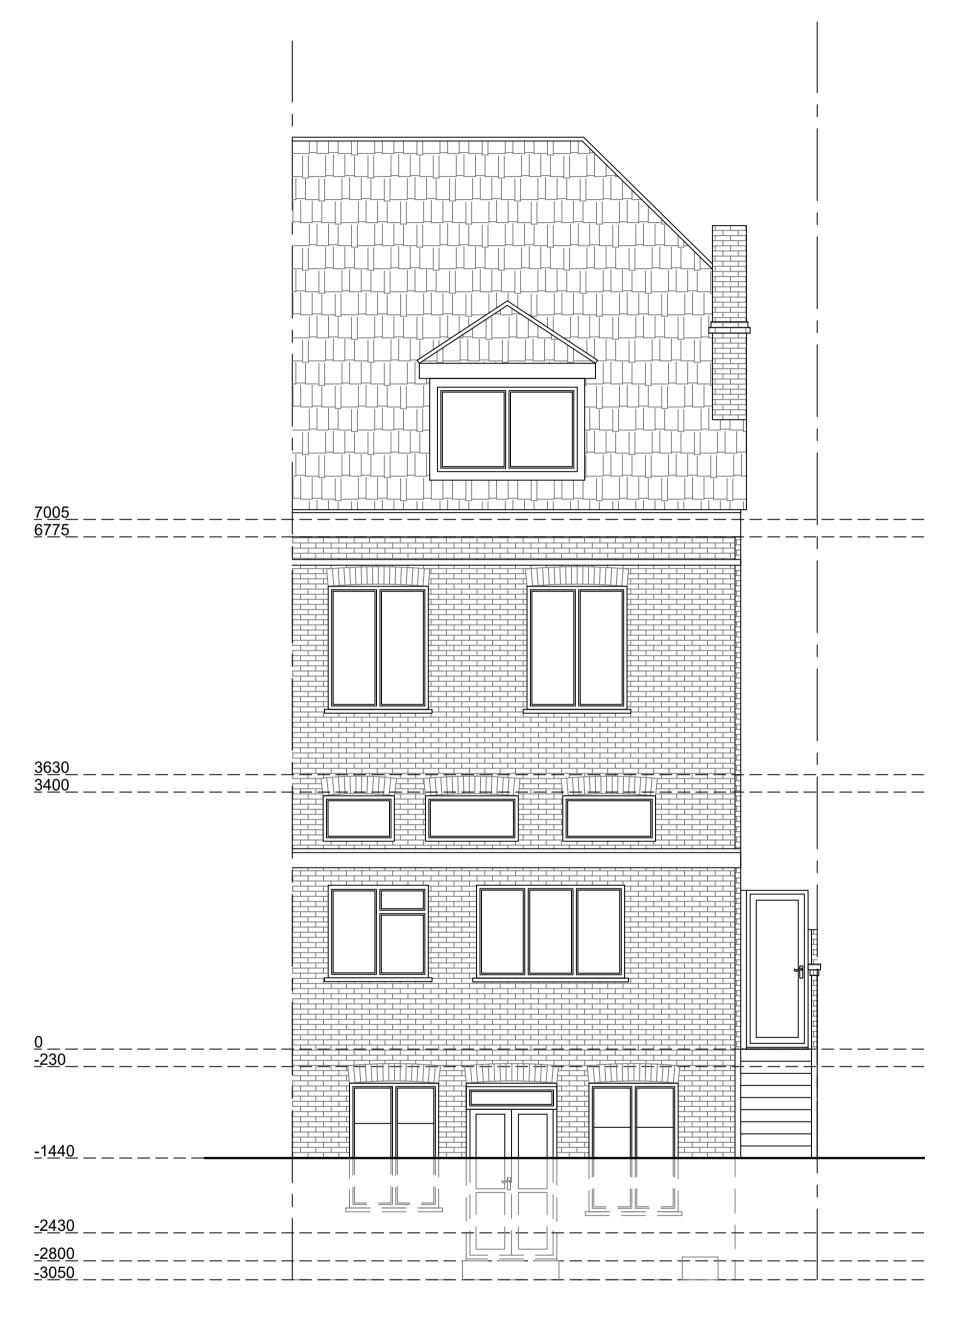

Proposed North Elevation
Scale 1:50

Proposed East Elevation
Scale 1:50

|          |      |                         | Dä |
|----------|------|-------------------------|----|
|          |      | Maisonette              | Sh |
|          |      | Lower Ground Floor      |    |
|          |      | Left and Ground Floor   | J  |
| 5 metres | Site | Front Left,             |    |
|          |      | 117 Broadhurst Gardens, | Sc |
|          |      | LONDON NW6 3BJ          | Ti |

| 7   | QE •  | Enquiries@ArkiPlan.co.uk |
|-----|-------|--------------------------|
|     | Date  | 23.11.2021               |
|     | Sheet | 21-2028 D06 Rev 0        |
| •   | lah   | Replacement of windows & |
| Job |       | patio doors              |
| S,  | Scale | As Shown@A1              |
| Ο,  | Title | As Shown                 |