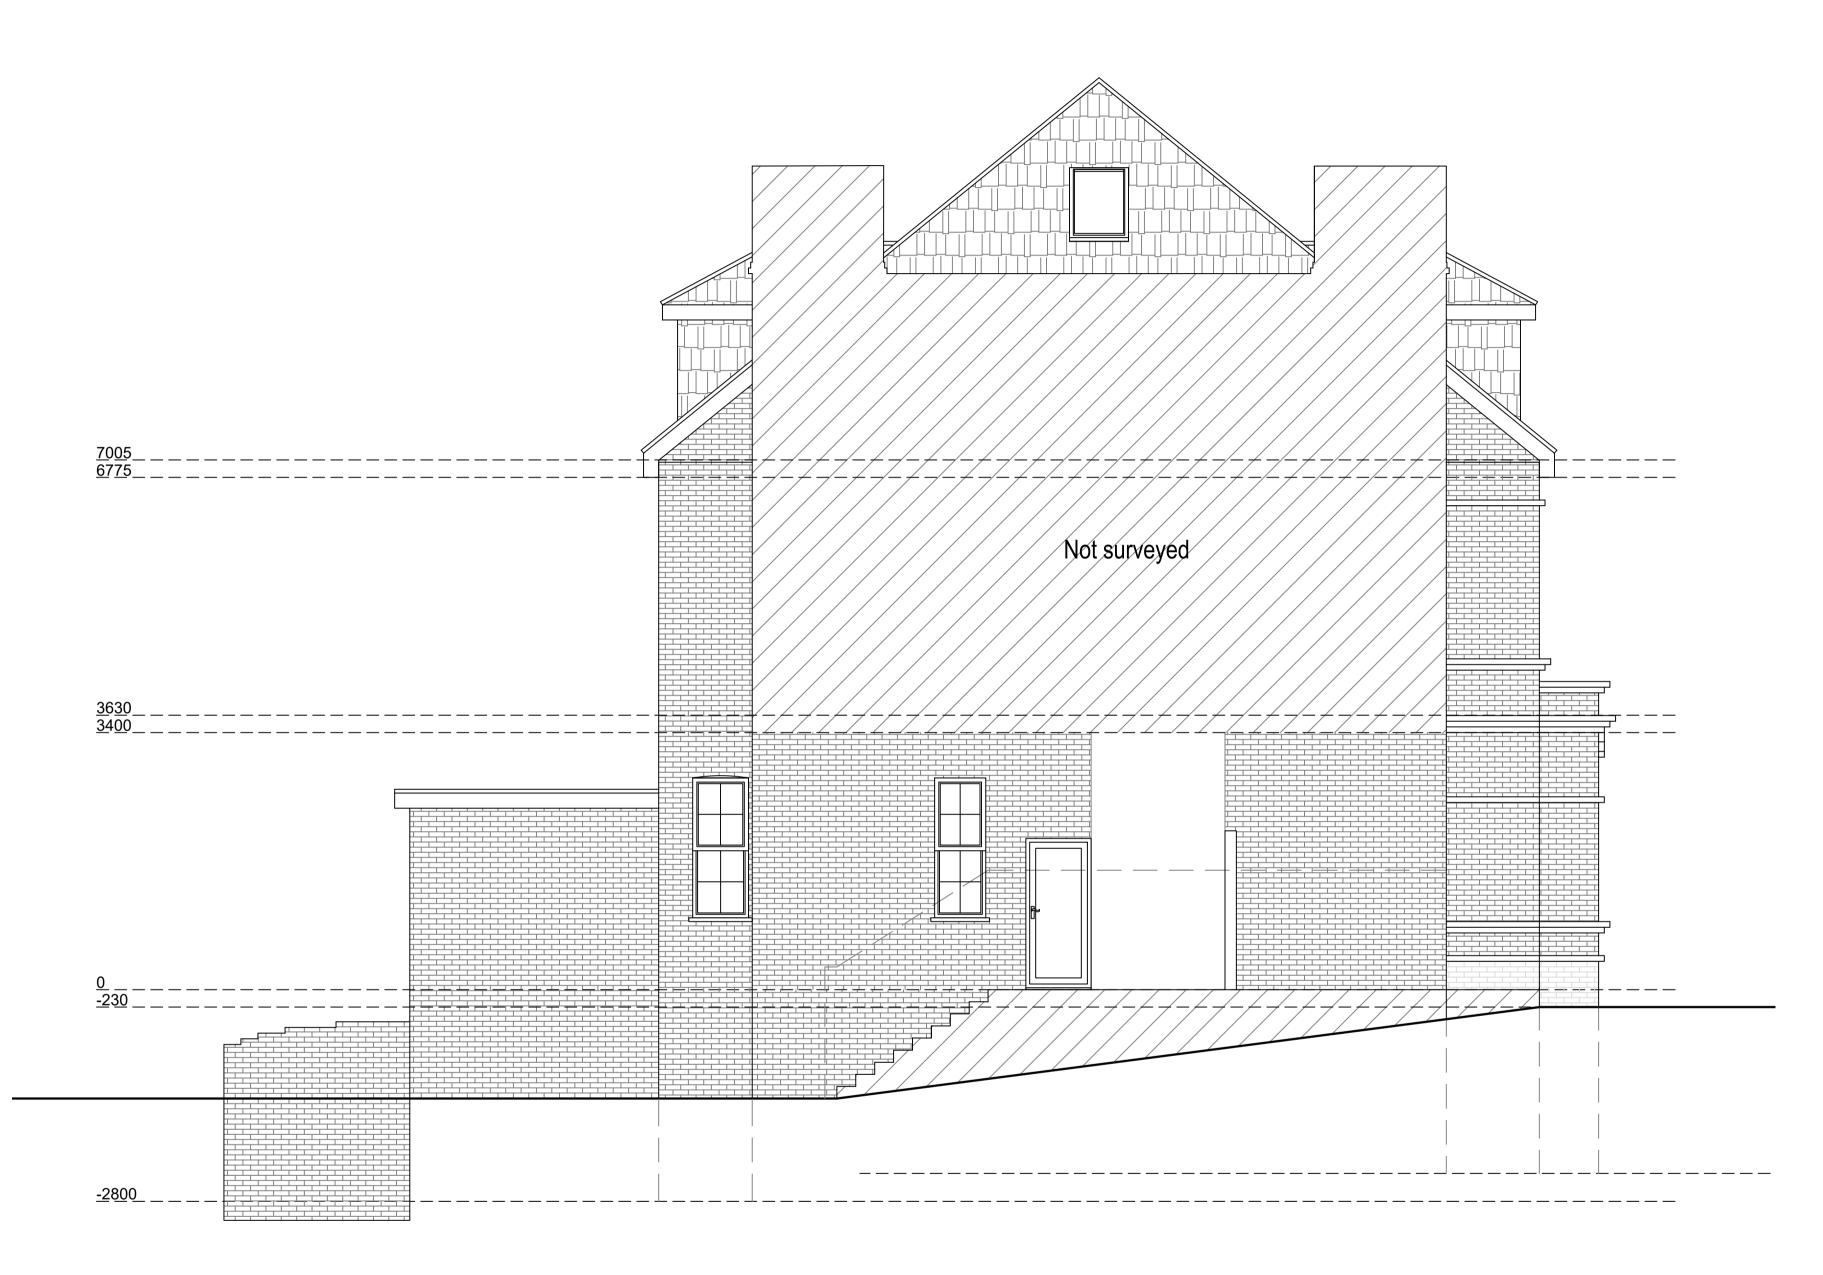

Existing South Elevation Scale 1:50

Existing West Elevation Scale 1:50

|     | Maisonette              |
|-----|-------------------------|
|     | Lower Ground Floor      |
|     | Left and Ground Floor   |
| ite | Front Left,             |
|     | 117 Broadhurst Gardens, |
|     | LONDON NW6 3BJ          |

| 5 /                  | QE •  | Enquiries@ArkiPlan.co.uk |
|----------------------|-------|--------------------------|
|                      | Date  | 23.11.2021               |
| _                    | Sheet | 21-2028 D04 Rev 0        |
| r<br>or<br>ens,<br>J | Job   | Replacement of windows & |
|                      |       | patio doors              |
|                      | Scale | As Shown@A1              |
|                      | Title | As Shown                 |