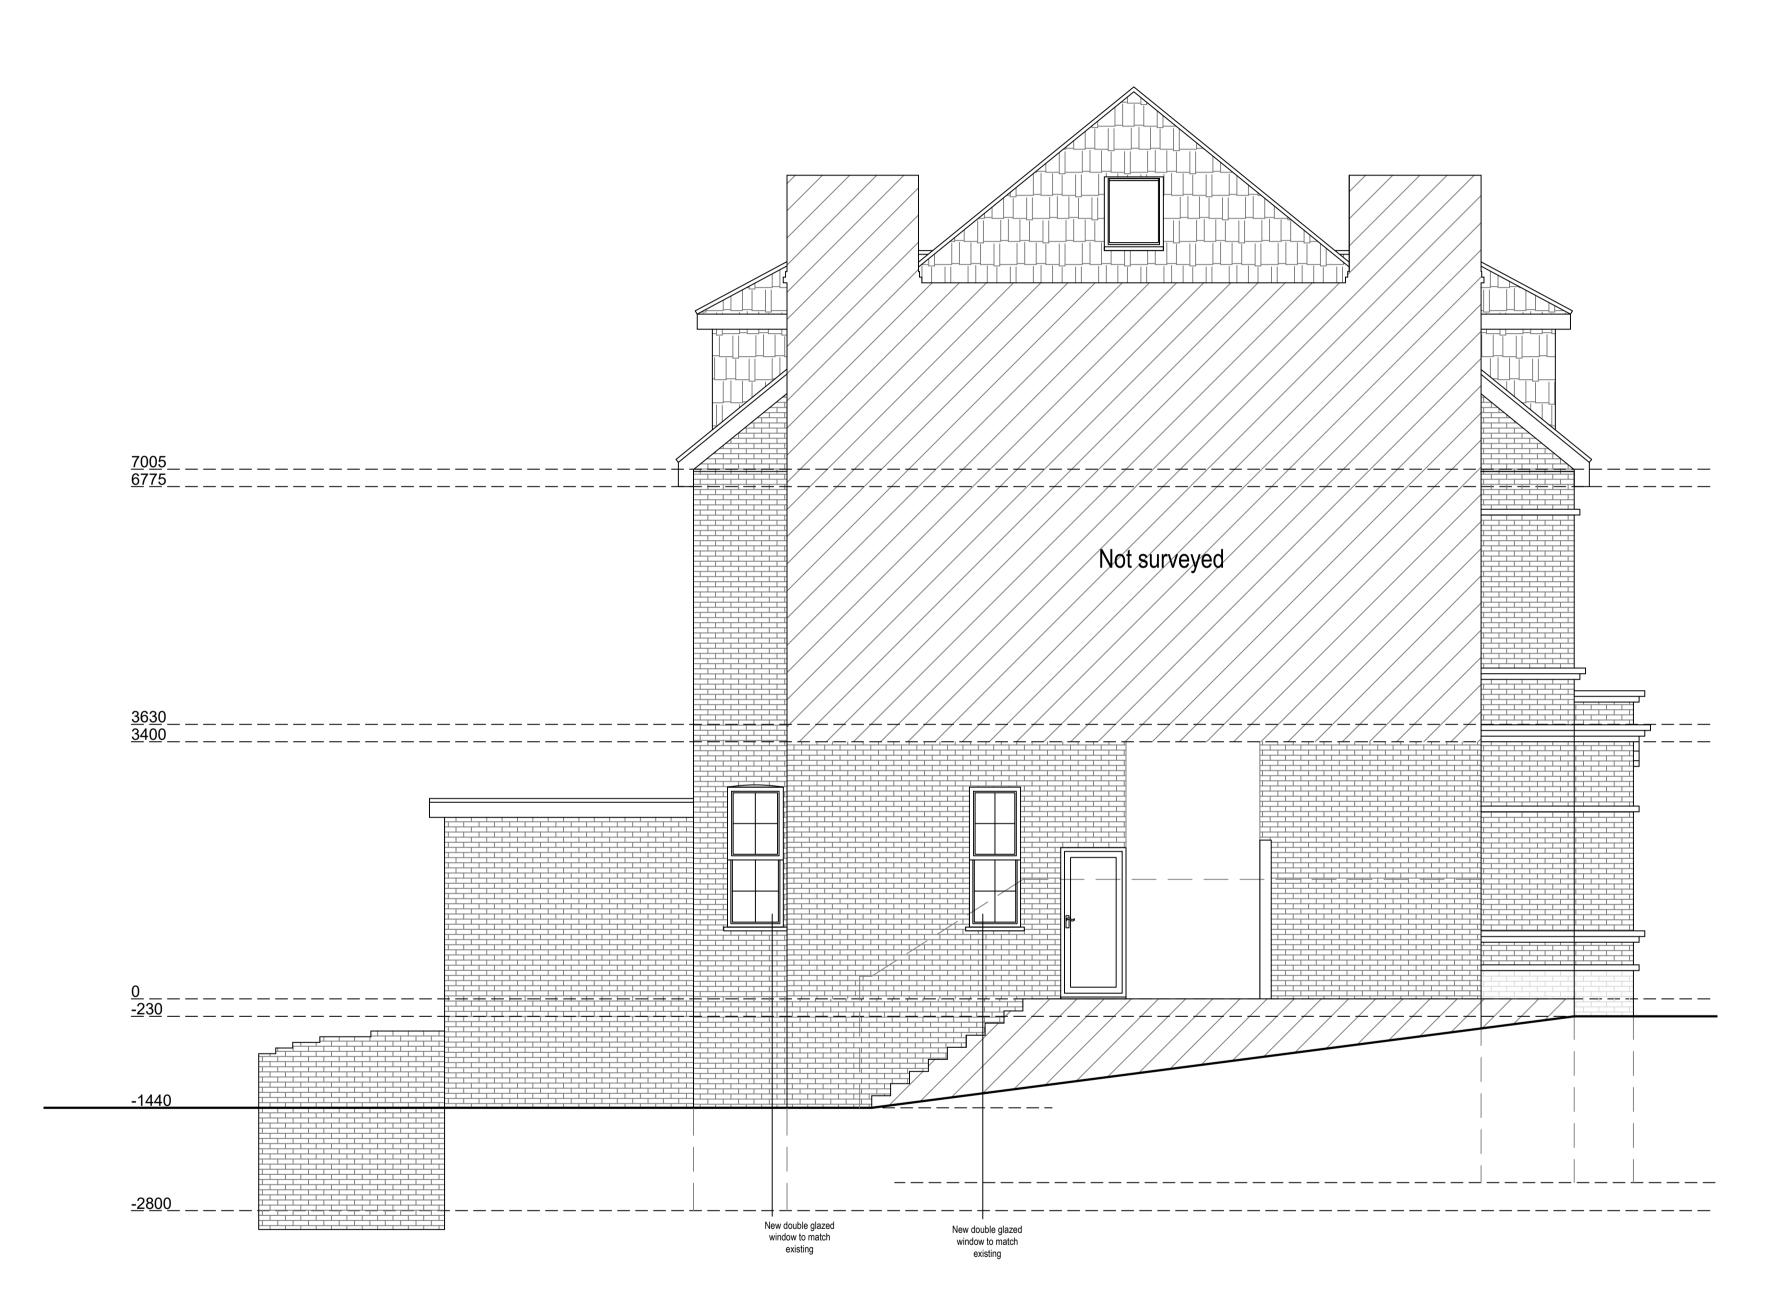

|      | 117 Broadhurst Gardens, |    |
|      | LONDON NW6 3BJ          |    |

| 10 1        | 13 / QL • Linquines@Aikii laii.co.uk |                                      |  |
|-------------|--------------------------------------|--------------------------------------|--|
|             | Date                                 | 23.11.2021                           |  |
|             | Sheet                                | 21-2028 D05 Rev 0                    |  |
| oor<br>loor | Job                                  | Replacement of windows & patio doors |  |
| dens,       | Scale                                | As Shown@A1                          |  |
| BJ          | Title                                | As Shown                             |  |



Proposed North Elevation
Scale 1:50



Proposed East Elevation
Scale 1:50



|          |      |                         | Dä |
|----------|------|-------------------------|----|
|          |      | Maisonette              | Sh |
|          |      | Lower Ground Floor      |    |
|          |      | Left and Ground Floor   | J  |
| 5 metres | Site | Front Left,             |    |
|          |      | 117 Broadhurst Gardens, | Sc |
|          |      | LONDON NW6 3BJ          | Ti |

| 7   | QE •  | Enquiries@ArkiPlan.co.uk |
|-----|-------|--------------------------|
|     | Date  | 23.11.2021               |
|     | Sheet | 21-2028 D06 Rev 0        |
| •   | lah   | Replacement of windows & |
| Job |       | patio doors              |
| S,  | Scale | As Shown@A1              |
| Ο,  | Title | As Shown                 |





Pr