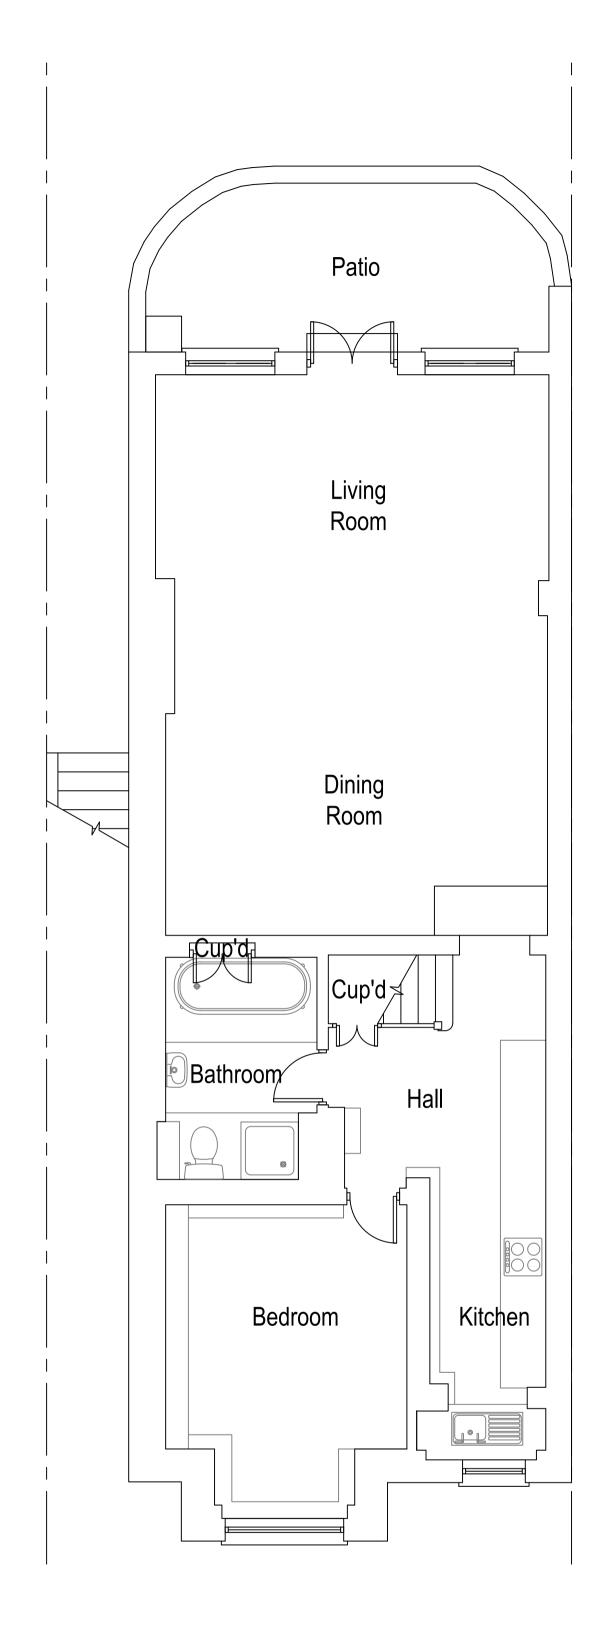

Existing Lower Ground Floor Plan Scale 1:50

Existing Ground Floor Plan Scale 1:50

|        |      | Maisonette              |
|--------|------|-------------------------|
|        |      | Lower Ground Floor      |
|        |      | Left and Ground Floor   |
| metres | Site | Front Left,             |
|        |      | 117 Broadhurst Gardens, |
|        |      | LONDON NW6 3BJ          |

| F13 /QE • Enquines@ArkiPlan.co.uk |       |                                      |
|-----------------------------------|-------|--------------------------------------|
|                                   | Date  | 23.11.2021                           |
|                                   | Sheet | 21-2028 D02 Rev 0                    |
| oor<br>Floor                      | Job   | Replacement of windows & patio doors |
| rdens,                            | Scale | As Shown@A1                          |
| BBJ                               | Title | As Shown                             |