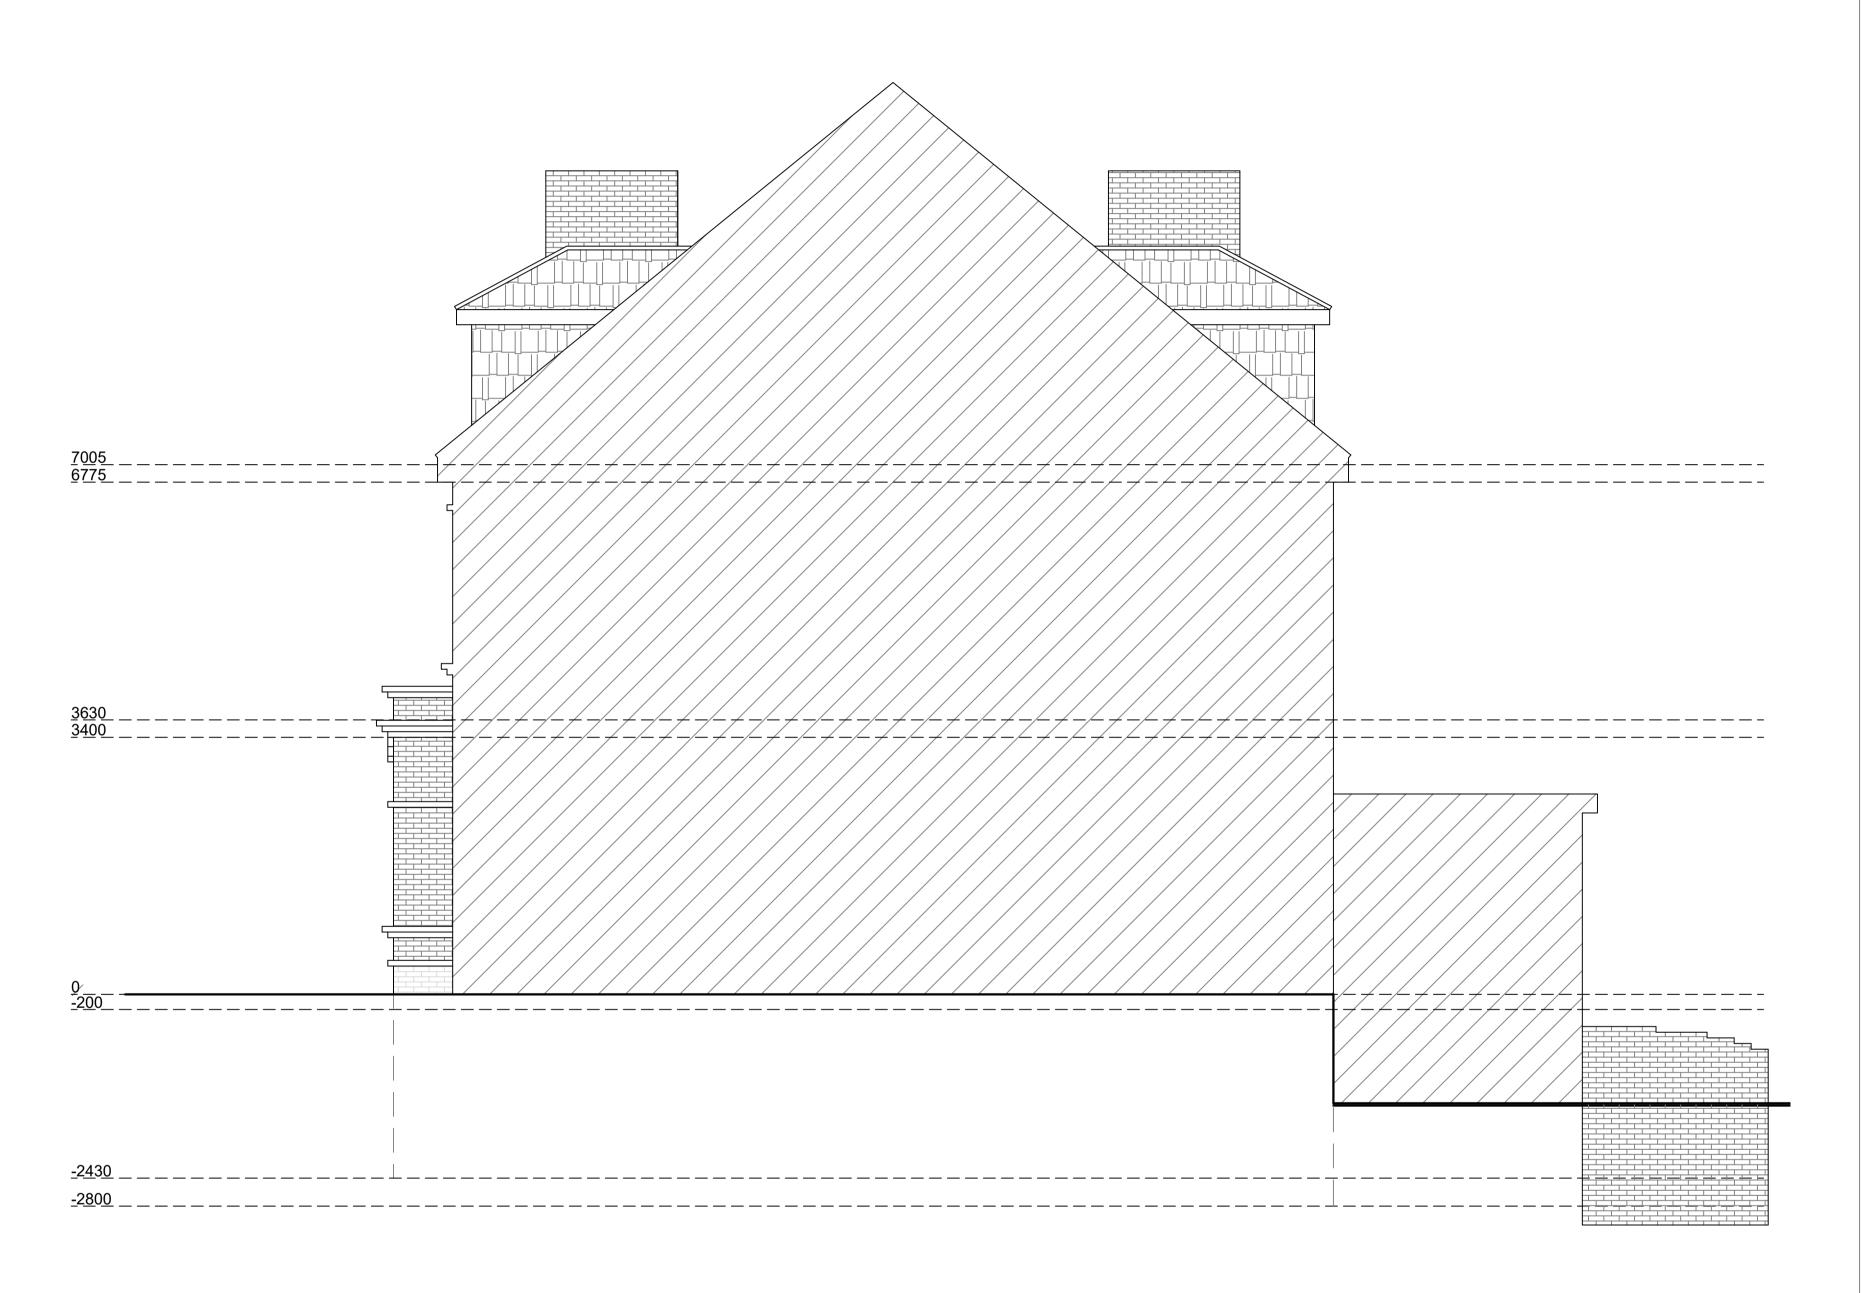

50



Proposed East Elevation
Scale 1:50



|          |      |                         | Dä |
|----------|------|-------------------------|----|
|          |      | Maisonette              | Sh |
|          |      | Lower Ground Floor      |    |
|          |      | Left and Ground Floor   | J  |
| 5 metres | Site | Front Left,             |    |
|          |      | 117 Broadhurst Gardens, | Sc |
|          |      | LONDON NW6 3BJ          | Ti |

| 7   | QE •  | Enquiries@ArkiPlan.co.uk |
|-----|-------|--------------------------|
|     | Date  | 23.11.2021               |
|     | Sheet | 21-2028 D06 Rev 0        |
| •   | lah   | Replacement of windows & |
| Job |       | patio doors              |
| S,  | Scale | As Shown@A1              |
| Ο,  | Title | As Shown                 |





Proposed South Elevation
Scale 1:50

## **Proposed West Elevation**

Scale 1:50



| M-'                                |                                          |       |      |  |  |  |
|------------------------------------|------------------------------------------|-------|------|--|--|--|
| Maisonette She                     |                                          |       |      |  |  |  |
| Left and Ground Floor Jo           | Lower Ground Floor Left and Ground Floor |       | E ma |  |  |  |
| Front Left, 17 Broadhurst Gardens, | Site                                     | etres | 5 me |  |  |  |
| LONDON NW6 3BJ Tit                 |                                          |       |      |  |  |  |
|                                    |