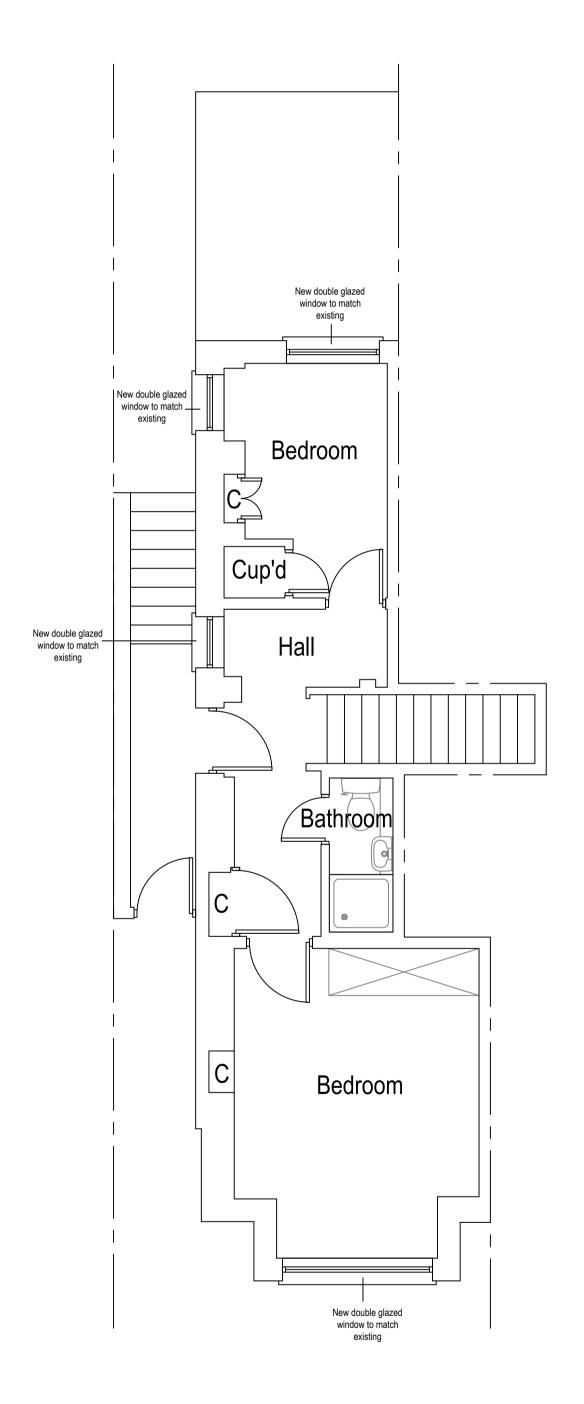

Proposed Lower Ground Floor Plan Scale 1:50

Proposed Ground Floor Plan Scale 1:50

|      | Maisonette              | ١, |
|------|-------------------------|----|
|      | Lower Ground Floor      | Г  |
|      | Left and Ground Floor   |    |
| Site | Front Left,             |    |
|      | 117 Broadhurst Gardens, |    |
|      | LONDON NW6 3BJ          |    |

| 10 1        | 13 / QL • Linquines@Aikii laii.co.uk |                                      |  |
|-------------|--------------------------------------|--------------------------------------|--|
|             | Date                                 | 23.11.2021                           |  |
|             | Sheet                                | 21-2028 D05 Rev 0                    |  |
| oor<br>loor | Job                                  | Replacement of windows & patio doors |  |
| dens,       | Scale                                | As Shown@A1                          |  |
| BJ          | Title                                | As Shown                             |  |