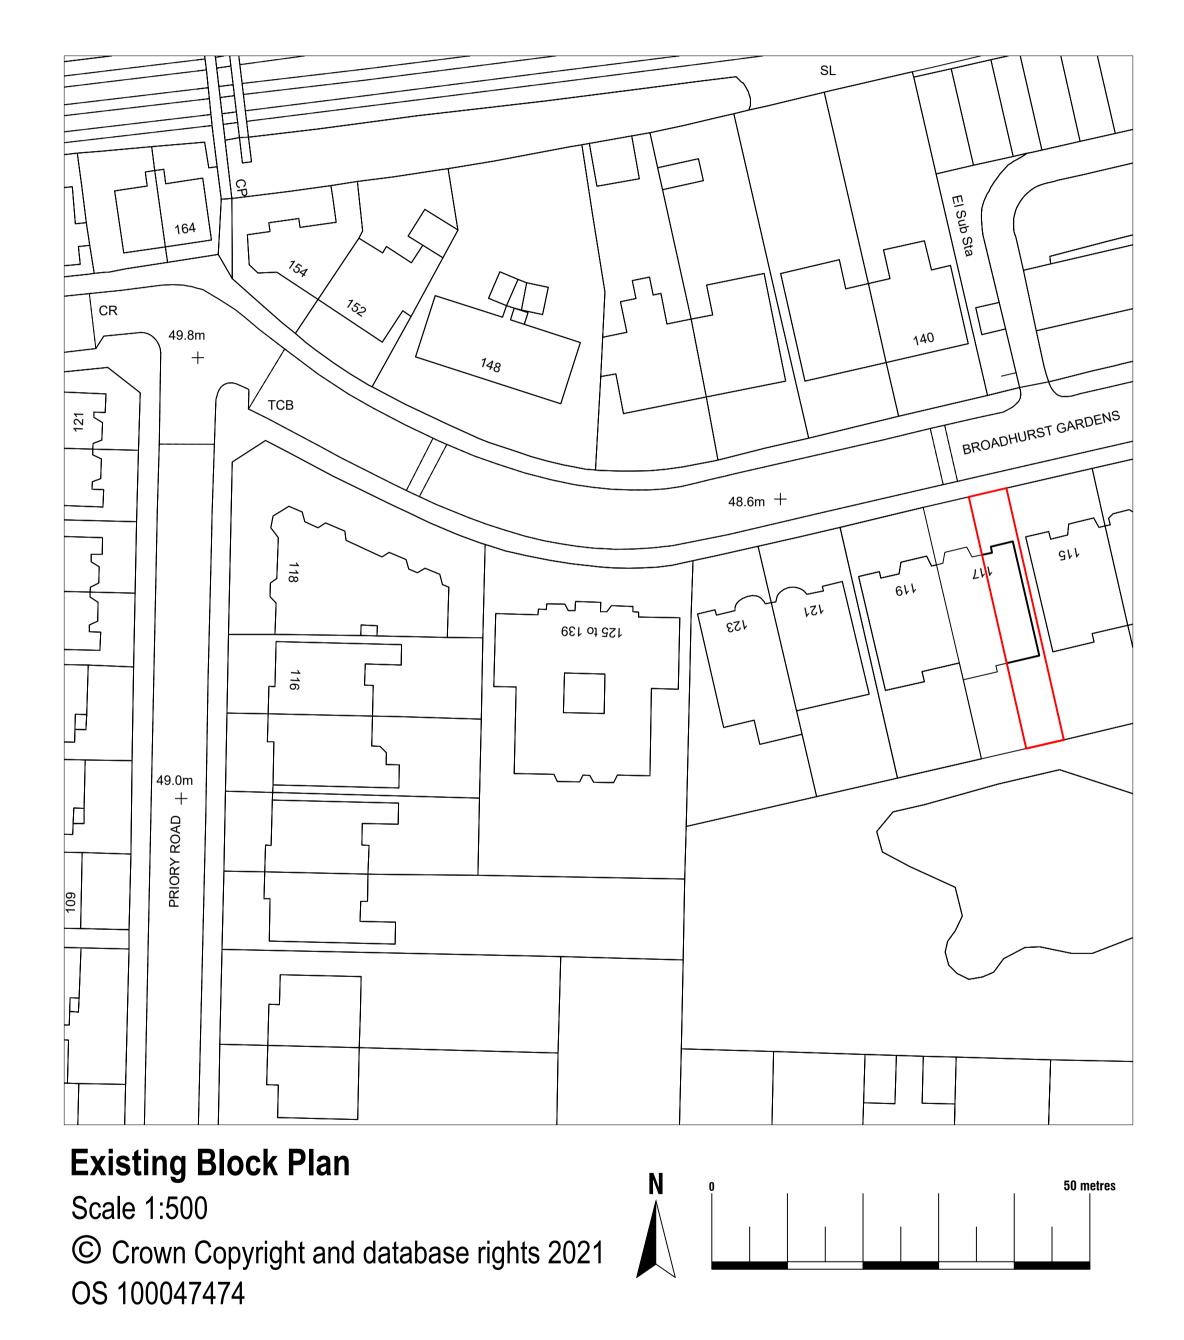

## **Proposed Block Plan**

Scale 1:500

© Crown Copyright and database rights 2021 OS 100047474

Trkiplan

74 Cardiff Road, CF15 7QE • Enquiries@ArkiPlan.co.uk

|      |                         | Date  |
|------|-------------------------|-------|
|      | Maisonette              | She   |
|      | Lower Ground Floor      |       |
|      | Left and Ground Floor   | Jok   |
| Site | Front Left,             |       |
|      | 117 Broadhurst Gardens, | Scal  |
|      | LONDON NW6 3BJ          | Title |