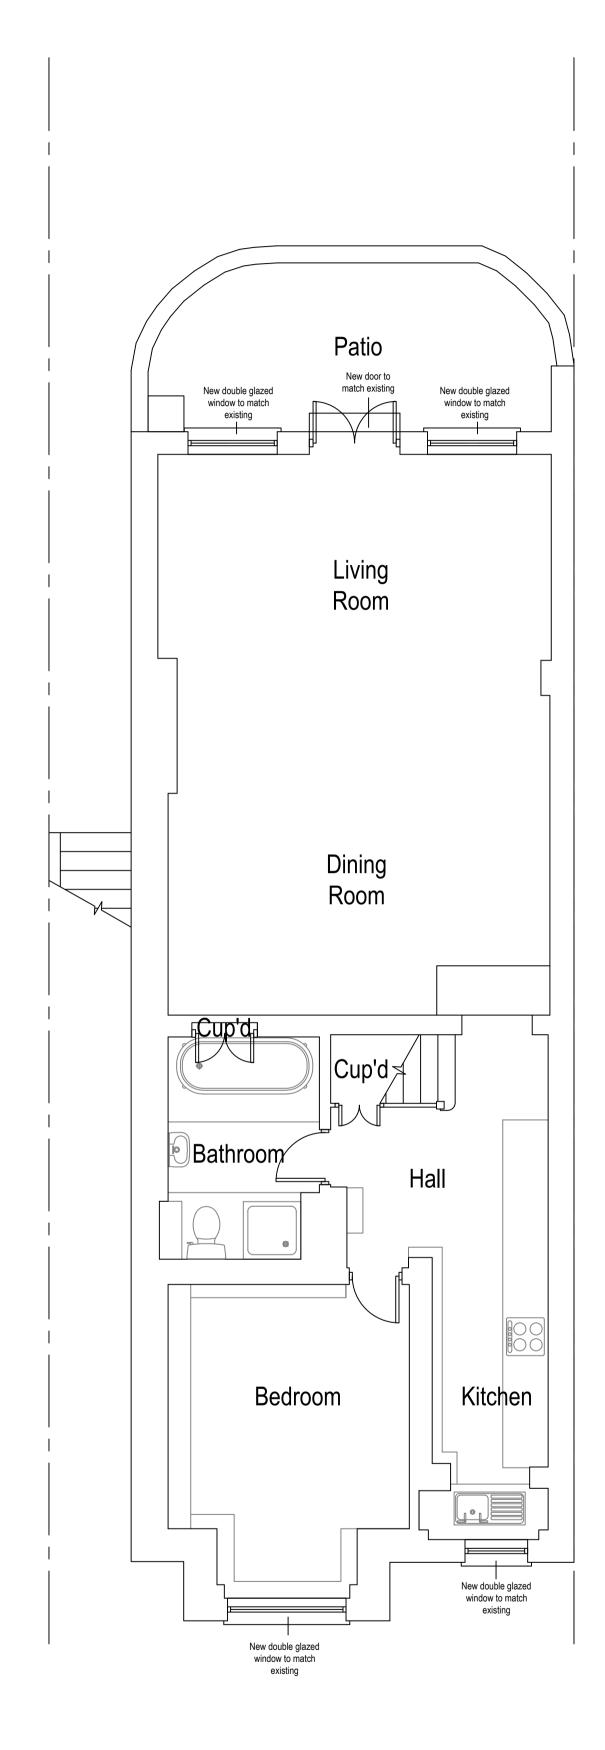

Proposed Lower Ground Floor Plan Scale 1:50

Proposed Ground Floor Plan Scale 1:50

|      | Maisonette              | ١, |
|------|-------------------------|----|
|      | Lower Ground Floor      | Г  |
|      | Left and Ground Floor   |    |
| Site | Front Left,             |    |
|      | 117 Broadhurst Gardens, |    |
|      | LONDON NW6 3BJ          |    |

| 10 1        | 13 / QL • Linquines@Aikii laii.co.uk |                                      |  |
|-------------|--------------------------------------|--------------------------------------|--|
|             | Date                                 | 23.11.2021                           |  |
|             | Sheet                                | 21-2028 D05 Rev 0                    |  |
| oor<br>loor | Job                                  | Replacement of windows & patio doors |  |
| dens,       | Scale                                | As Shown@A1                          |  |
| BJ          | Title                                | As Shown                             |  |