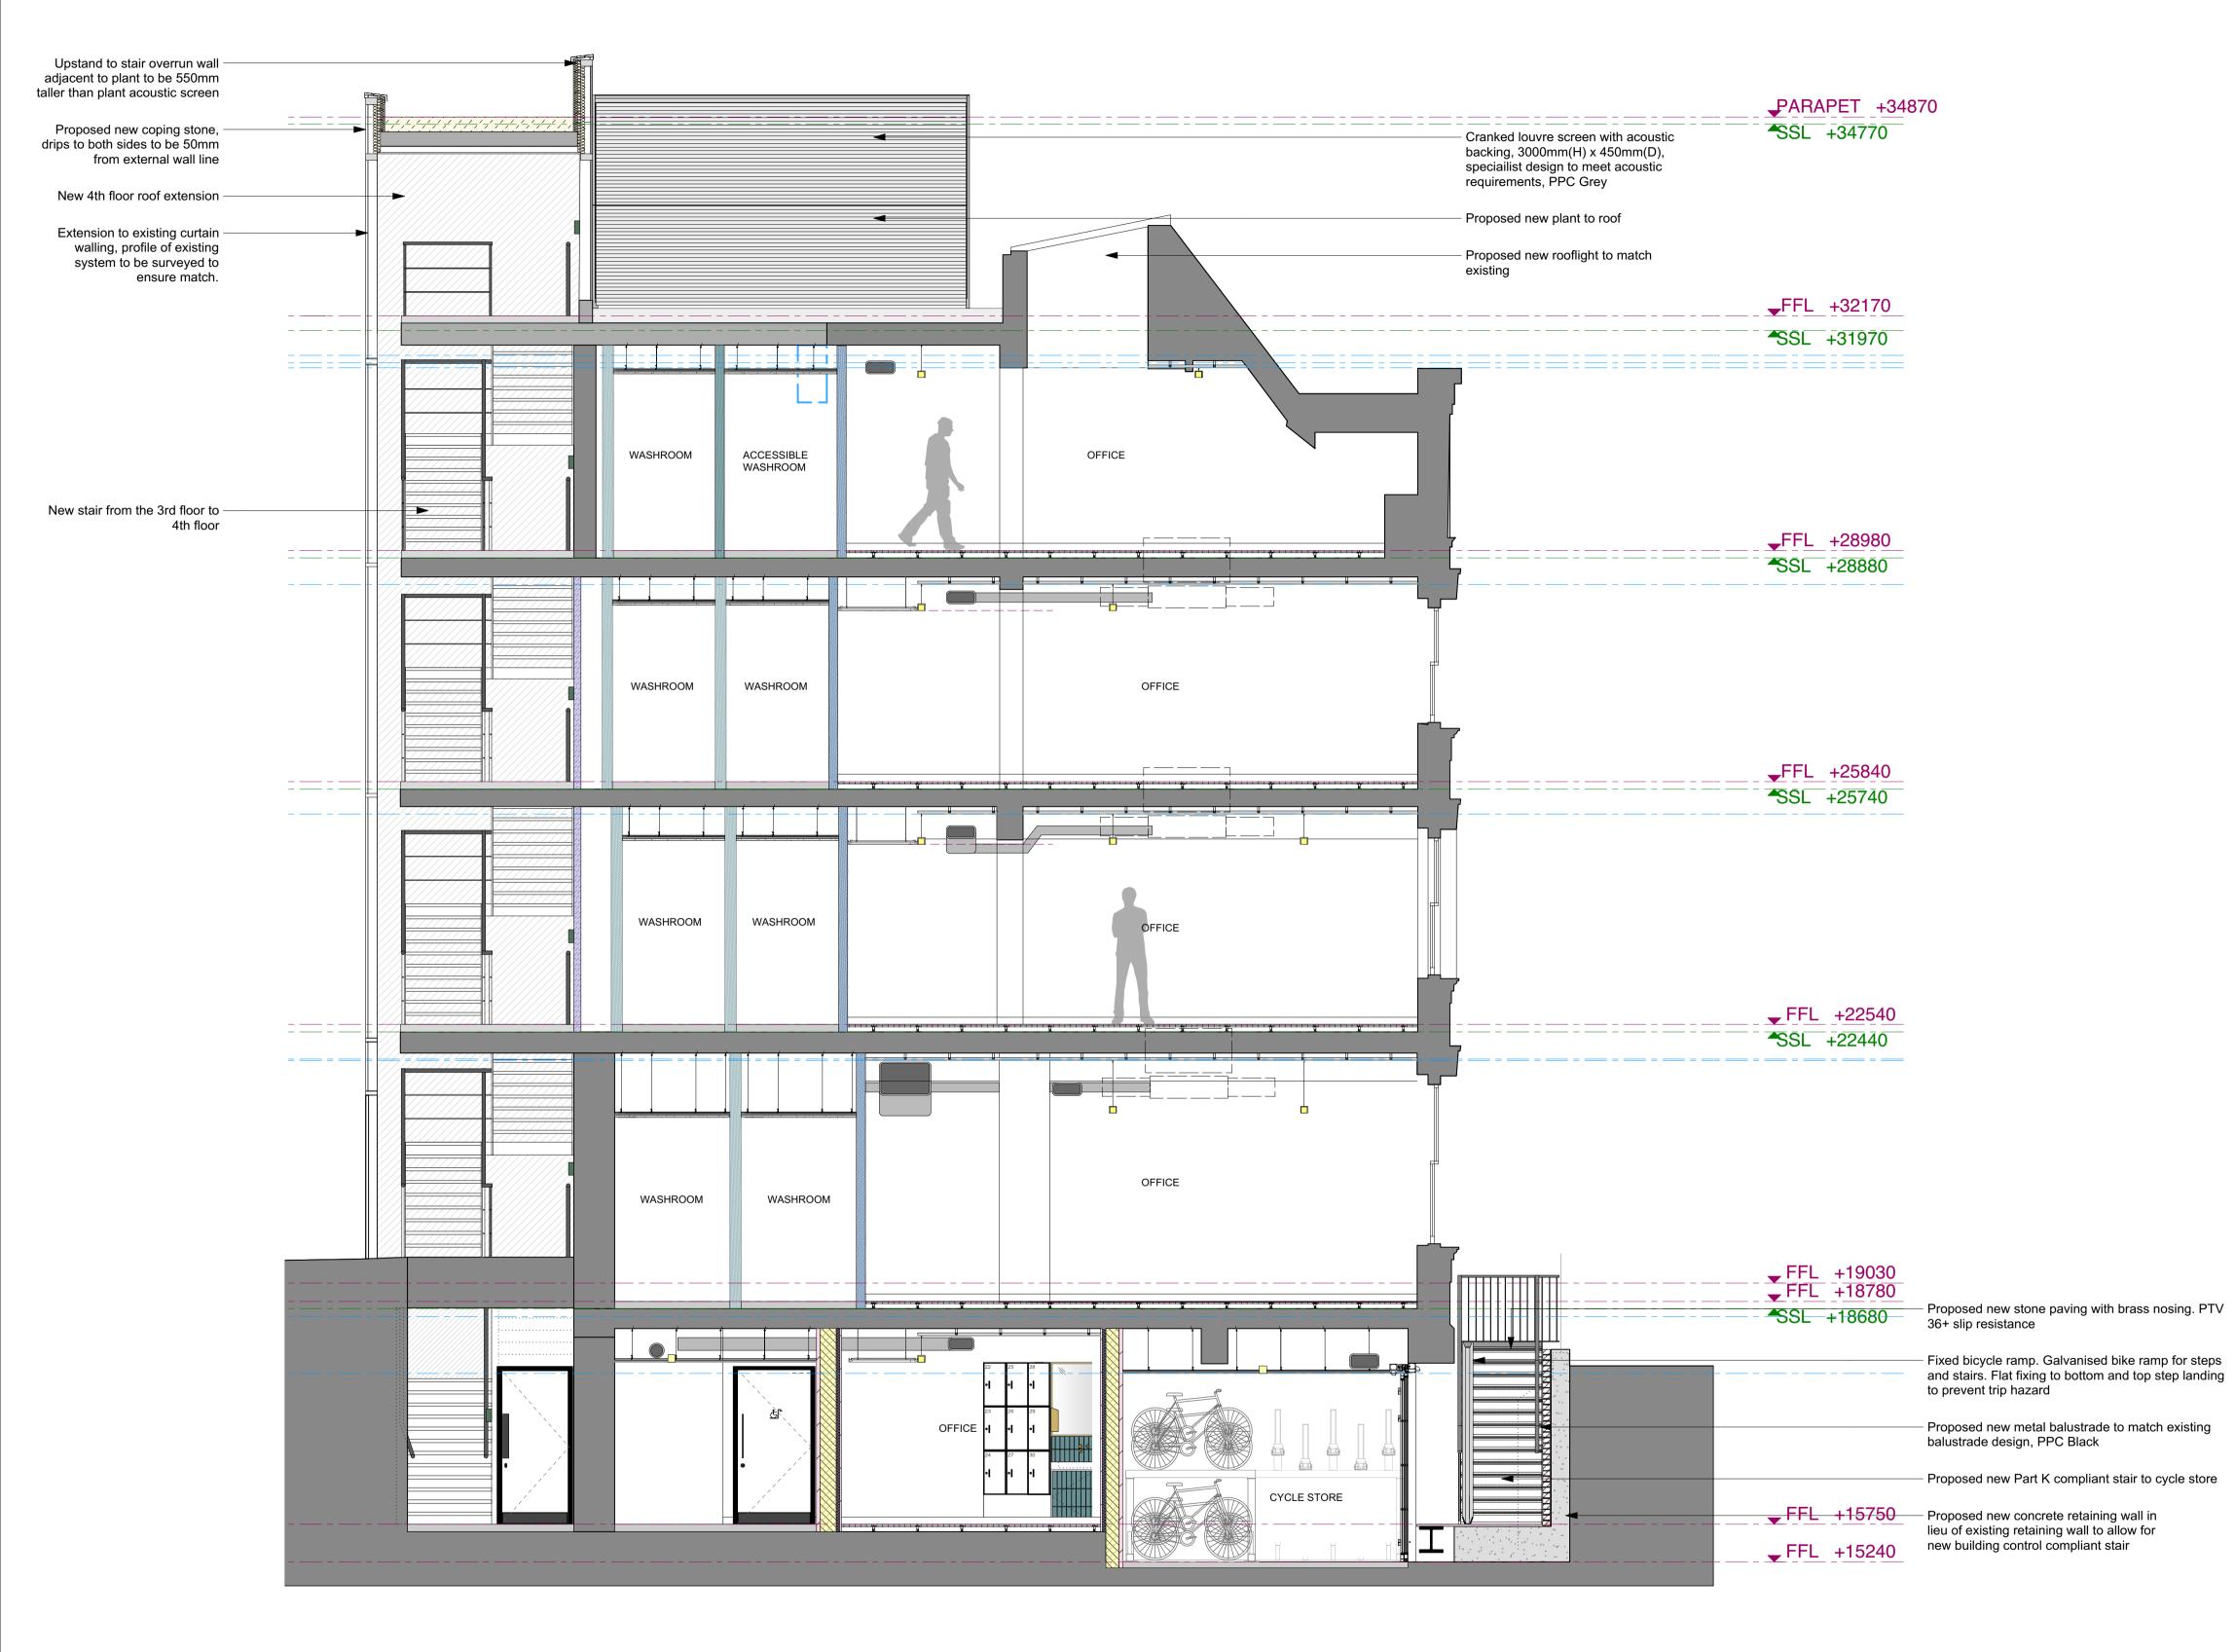

## PLANNING APPROVED

|                                                                                                                                                                                                                                                                                                                                                                                                                                                                                                                                                       |                | _ PROJECT | 83 CLERKENWELL GARDENS<br>LONDON, EC1R 0DE |                 |           | DRAWING TILE SECTION A-A |                                                       |                                   |
|-------------------------------------------------------------------------------------------------------------------------------------------------------------------------------------------------------------------------------------------------------------------------------------------------------------------------------------------------------------------------------------------------------------------------------------------------------------------------------------------------------------------------------------------------------|----------------|-----------|--------------------------------------------|-----------------|-----------|--------------------------|-------------------------------------------------------|-----------------------------------|
| P1 09/10/2020                                                                                                                                                                                                                                                                                                                                                                                                                                                                                                                                         | Planning Issue | _ CLIENT  | THAMESIS                                   |                 |           |                          | boqo ,                                                | architecture & interior design    |
| This drawing is the copyright of <b>gpad london ltd.</b> Not to be reproduced, retained or disclosed to<br>any unauthorised person either wholly or in part without written permission.<br>Do not scale of this drawing. All indicated dimensions to be checked and verified on site by the<br>contractor before commencement of any fabrication drawings or work whatsoever on site. Report<br>any discrepancies to the Architect immediately.<br>Drawings to be read in conjunction with relevant drawings and specification.<br>© gpad london ltd. |                | SCALE     | 1:50 @ A1                                  | DATE 05/10/2020 | DWG BY JB | REV.                     | T: 020 7549 2133                                      | 2nd Floor                         |
|                                                                                                                                                                                                                                                                                                                                                                                                                                                                                                                                                       |                | CHCKD.    | GW DWG NO. 6                               | 59-PL-200       |           | P1                       | E: info@gpadlondonltd.com<br>W: www.gpadlondonltd.com | 130 Old Street<br>London EC1V 9BD |