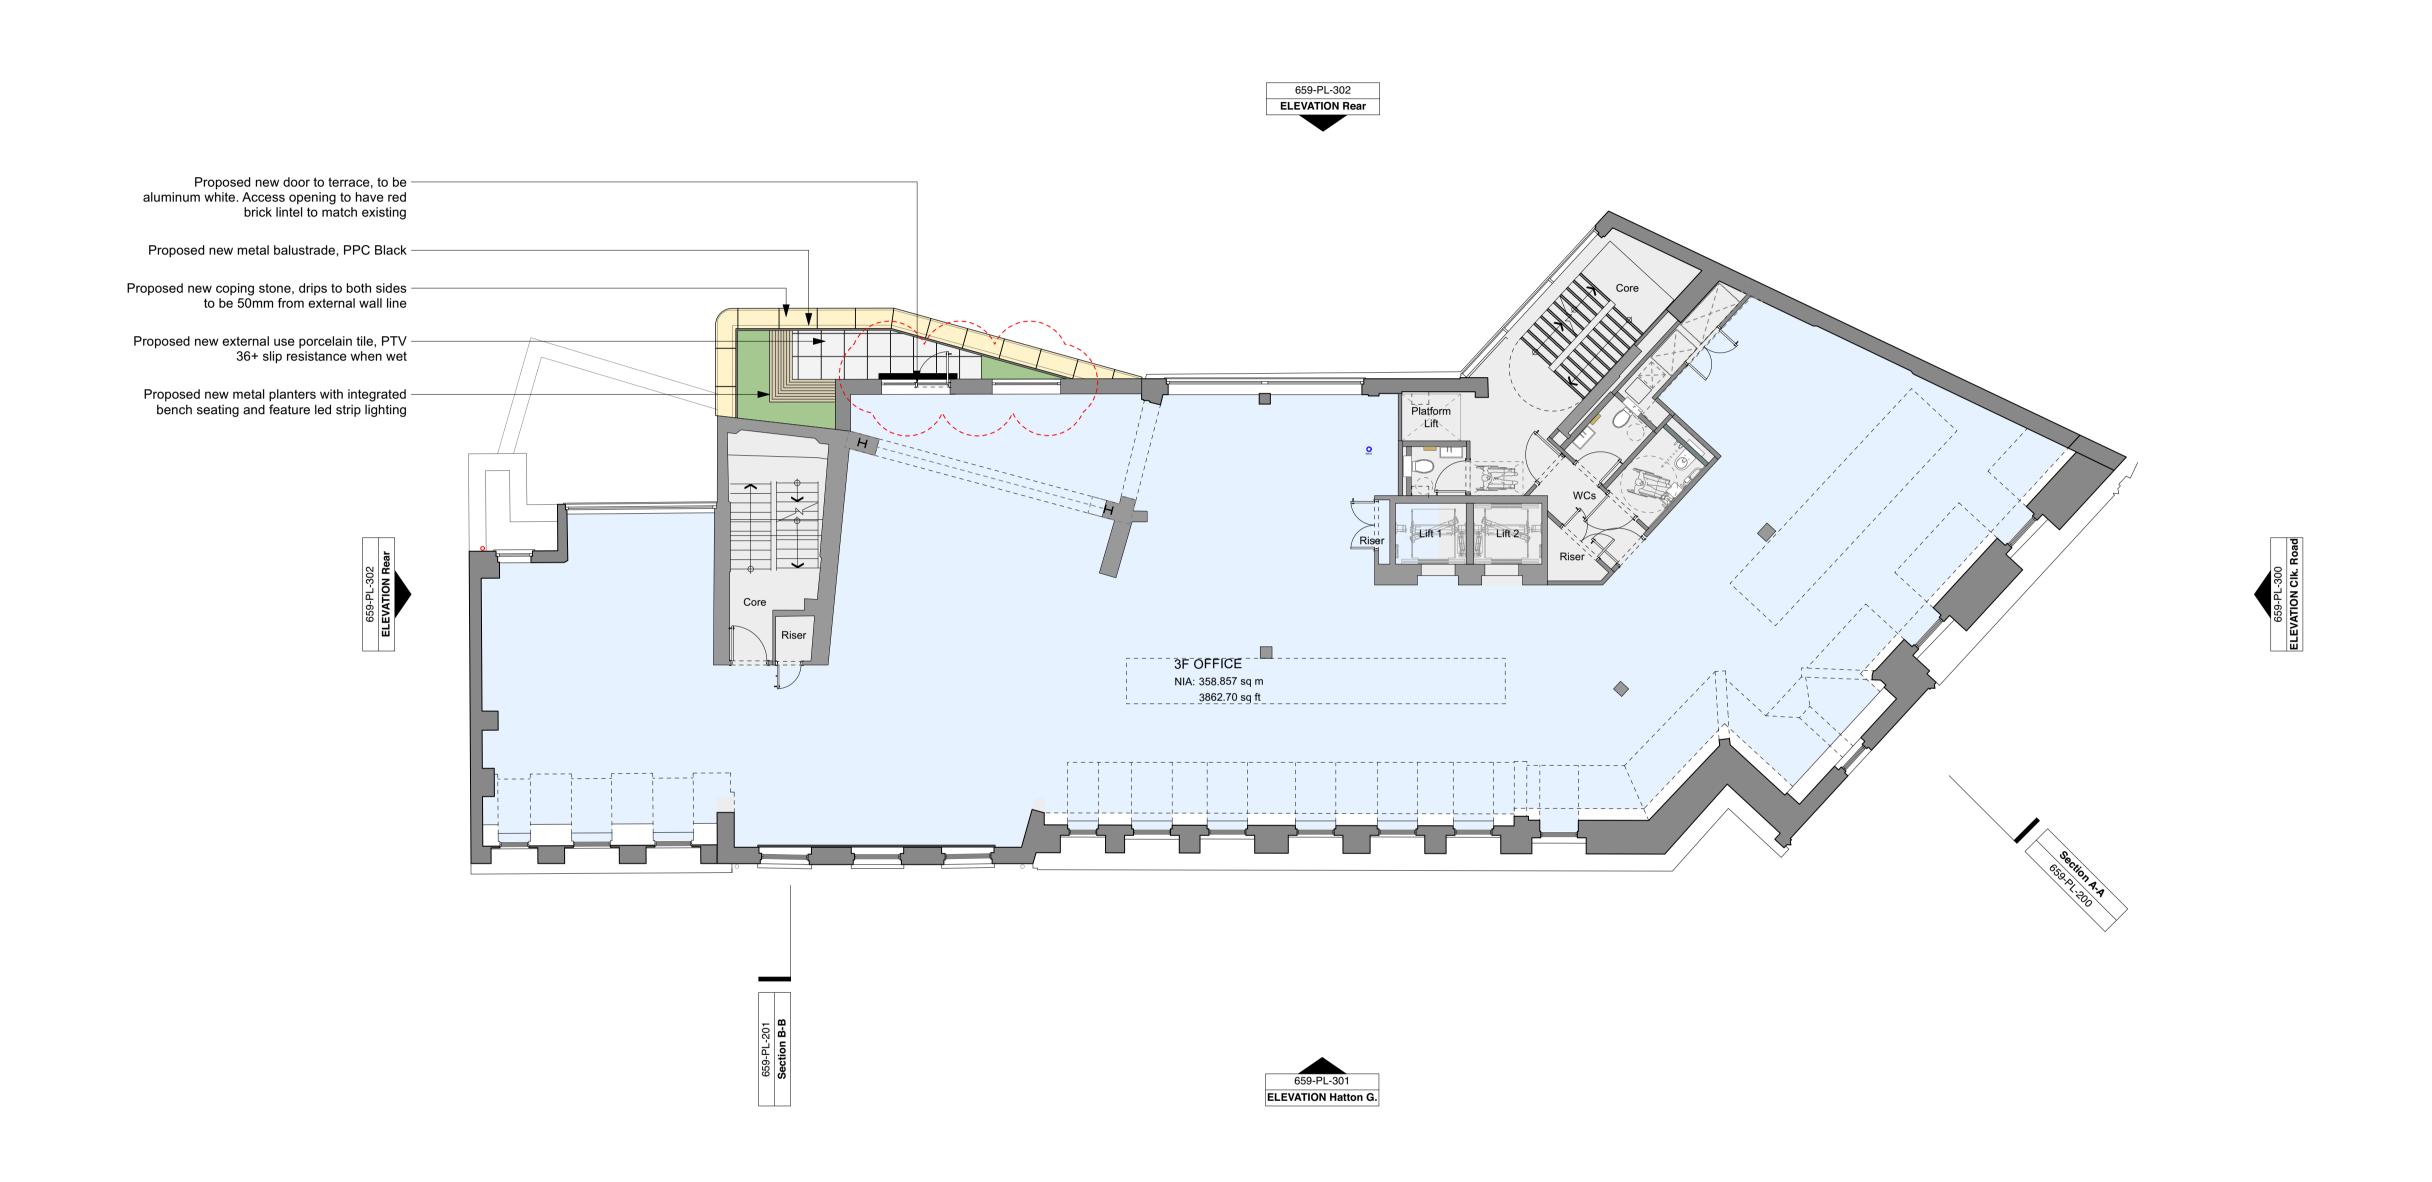

© gpad london ltd.

| PROJECT 83 CLERKENWELL ROAD |            |                        |                  |      | DRAWING TITLE PROPOSED THIRD FLOOR PLAN |                            |  |
|-----------------------------|------------|------------------------|------------------|------|-----------------------------------------|----------------------------|--|
| CLIENT                      | THAMESIS   |                        |                  |      | 900                                     | architecture & interior de |  |
| SCALE                       | 1:100 @ A1 | DATE <b>05/10/2020</b> | DWG BY <b>JB</b> | REV. | T: 020 7549 2133                        | 2nd l                      |  |