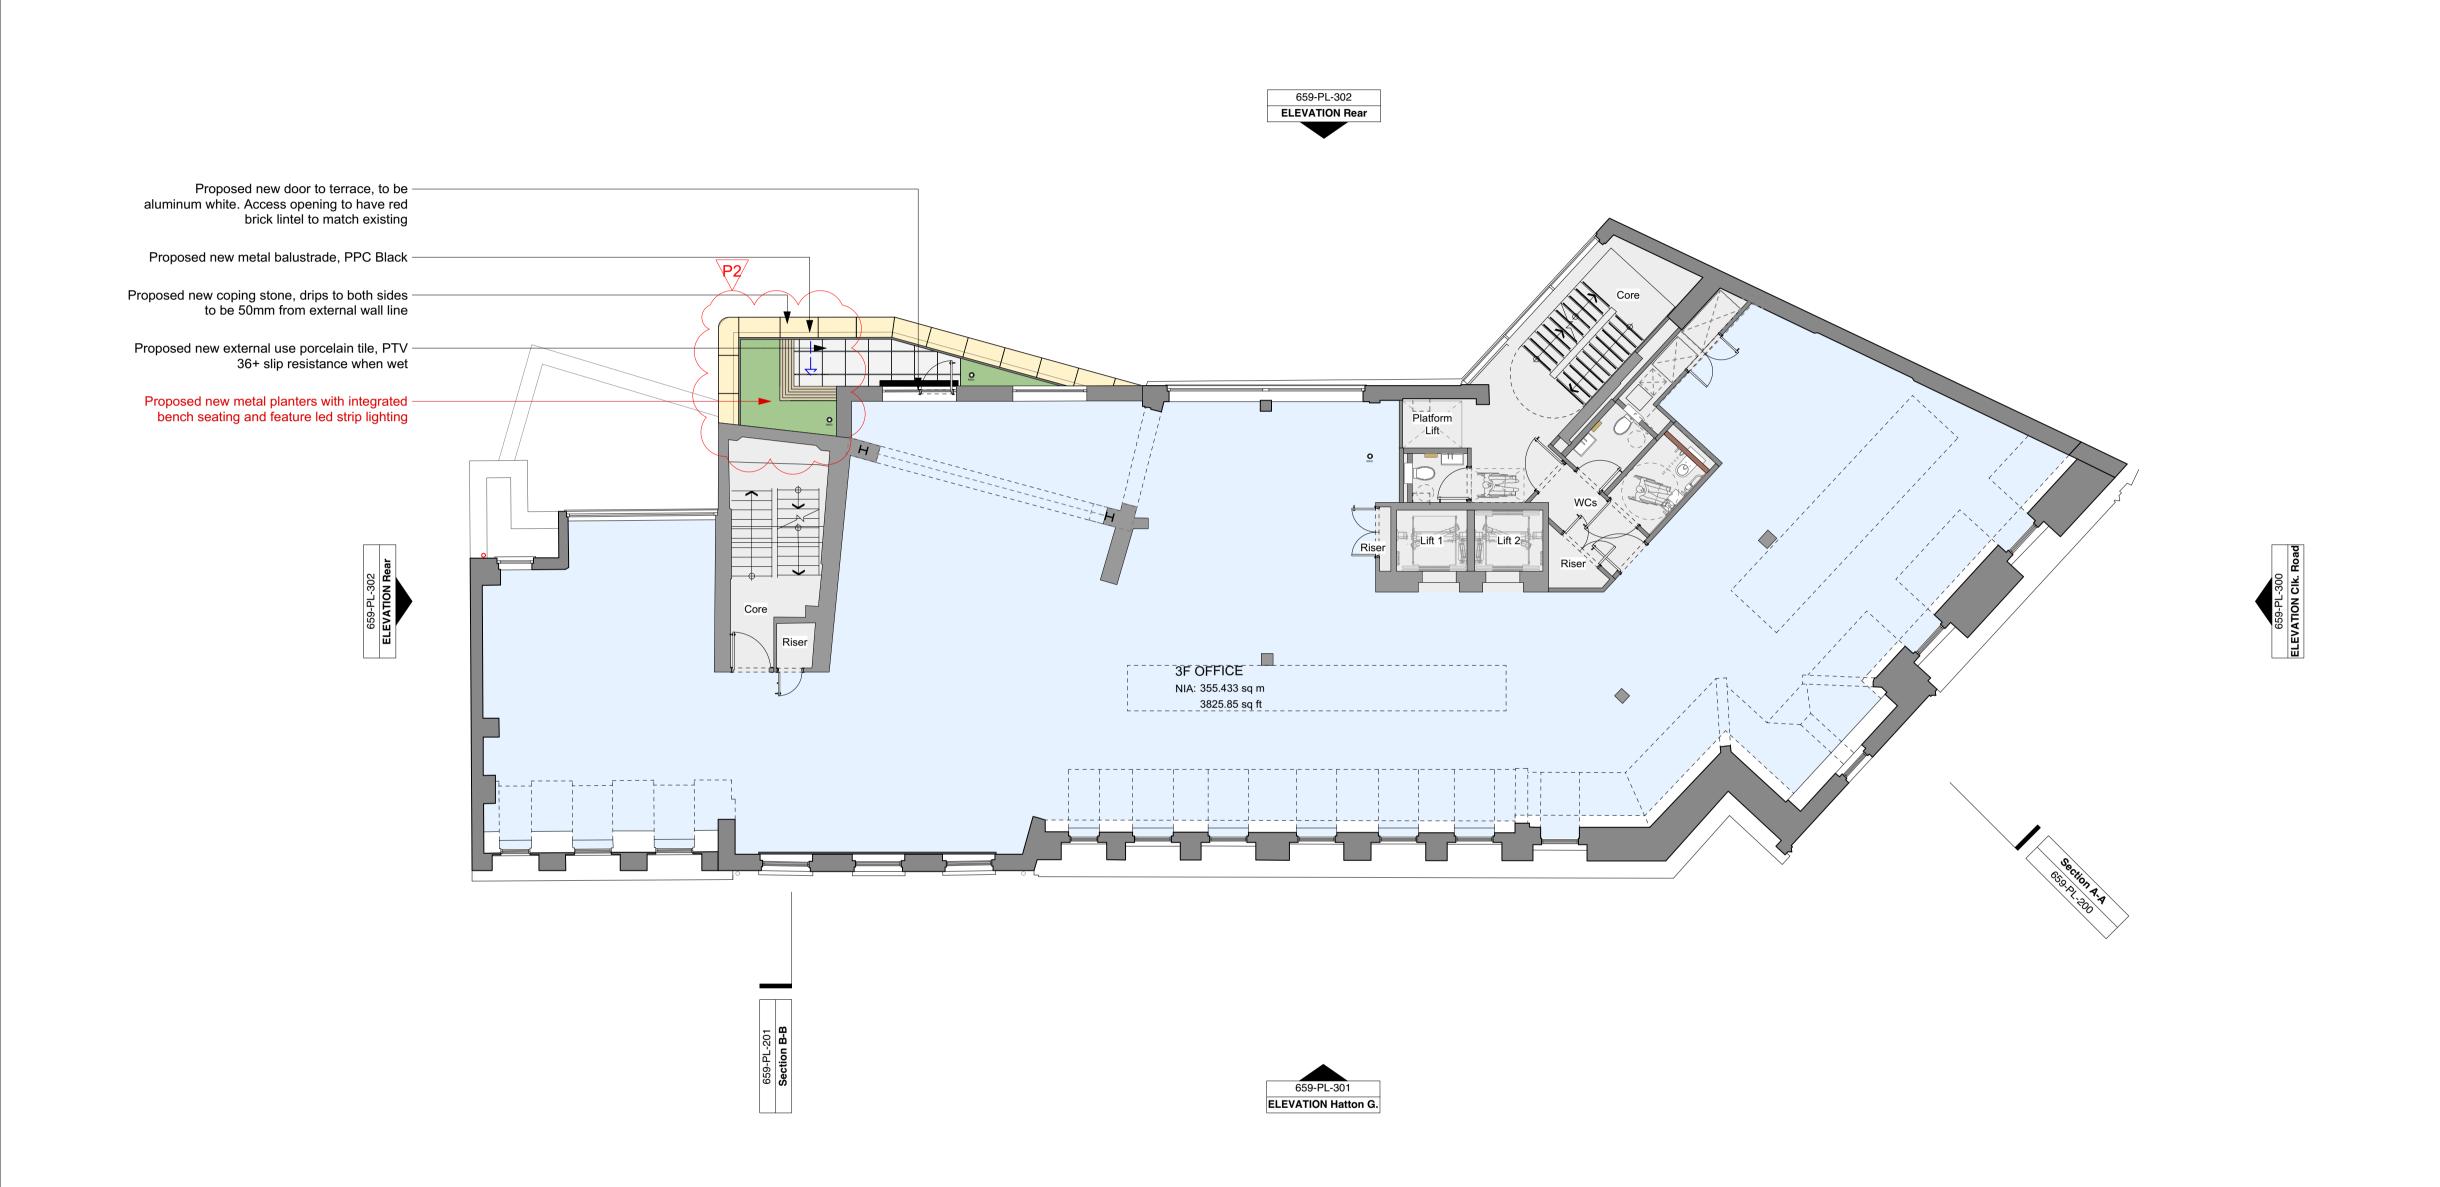

|                                                                                                                                                                                      |            |                | PROJECT | 83 CLERKENWELL | ROAD   |
|--------------------------------------------------------------------------------------------------------------------------------------------------------------------------------------|------------|----------------|---------|----------------|--------|
|                                                                                                                                                                                      |            |                |         |                |        |
| P2                                                                                                                                                                                   | 16/12/2020 | Planning Issue | CLIENT  | THAMESIS       |        |
| P1                                                                                                                                                                                   | 09/10/2020 | Planning Issue |         | MANIESIS       |        |
|                                                                                                                                                                                      |            |                |         |                |        |
| This drawing is the copyright of <b>gpad london ltd.</b> Not to be reproduced, retained or disclosed to any unauthorised person either wholly or in part without written permission. |            |                | SCALE   | 1:100 @ A1     | DATE O |

| <u>opad</u> | ar |
|-------------|----|
|             |    |

DRAWING TITLE PROPOSED THIRD FLOOR PLAN

architecture & interior design 2nd Floor 130 Old Street London EC1V 9BD

This drawing is the copyright of **gpad london ltd.** Not to be reproduced, retained or disclosed to any unauthorised person either wholly or in part without written permission.