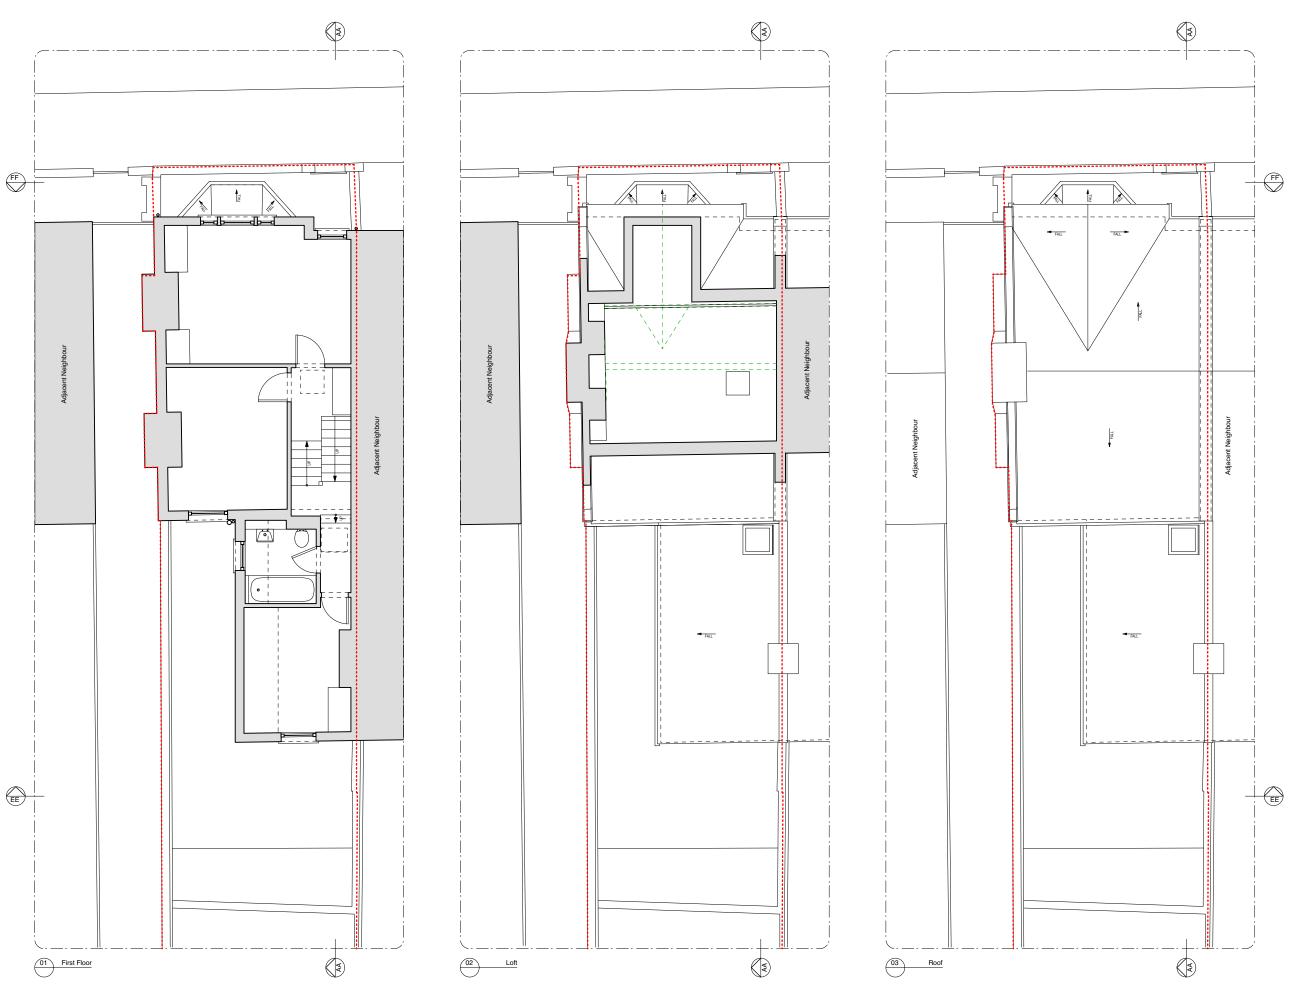

KEY:

Existing structure

Indicates site boundary

 
 30.11.21
 Issued for Planning

 Rev
 Issued
 Status & Description
 FPM / TB Drawn / Checked

All dimensions to be checked on site prior to construction or fabrication of any element. Any discrepencies between figure dimensions reported to Architect for clarrification prior to commencing work.

This drawing is to be read in conjunction with all consultants information.

Elements of stucture are indicated for coordination purpor For full structural layouts refer to Structural Engineer's drawings and specification.

(C) Trevor Brown Architect Ltd. All rights decsribed in chapter IV of the Copyright Designs and Patents Act 1988 have been asserted.

tba

Twisden Road

Address
23 Twisden Road NW5 1DL

Status **Planning** 

Drawing title
Existing First Floor, Loft &
Roof Plans

Scale 1:100@A3

Drawing number

126\_0001 -

+44 (0) 20 8826 1486 Suite 315, Ashley House, 235-239 High Road, London. N22 8HF

KEY:

Existing structure

Indicates site boundary

 
 30.11.21
 Issued for Planning