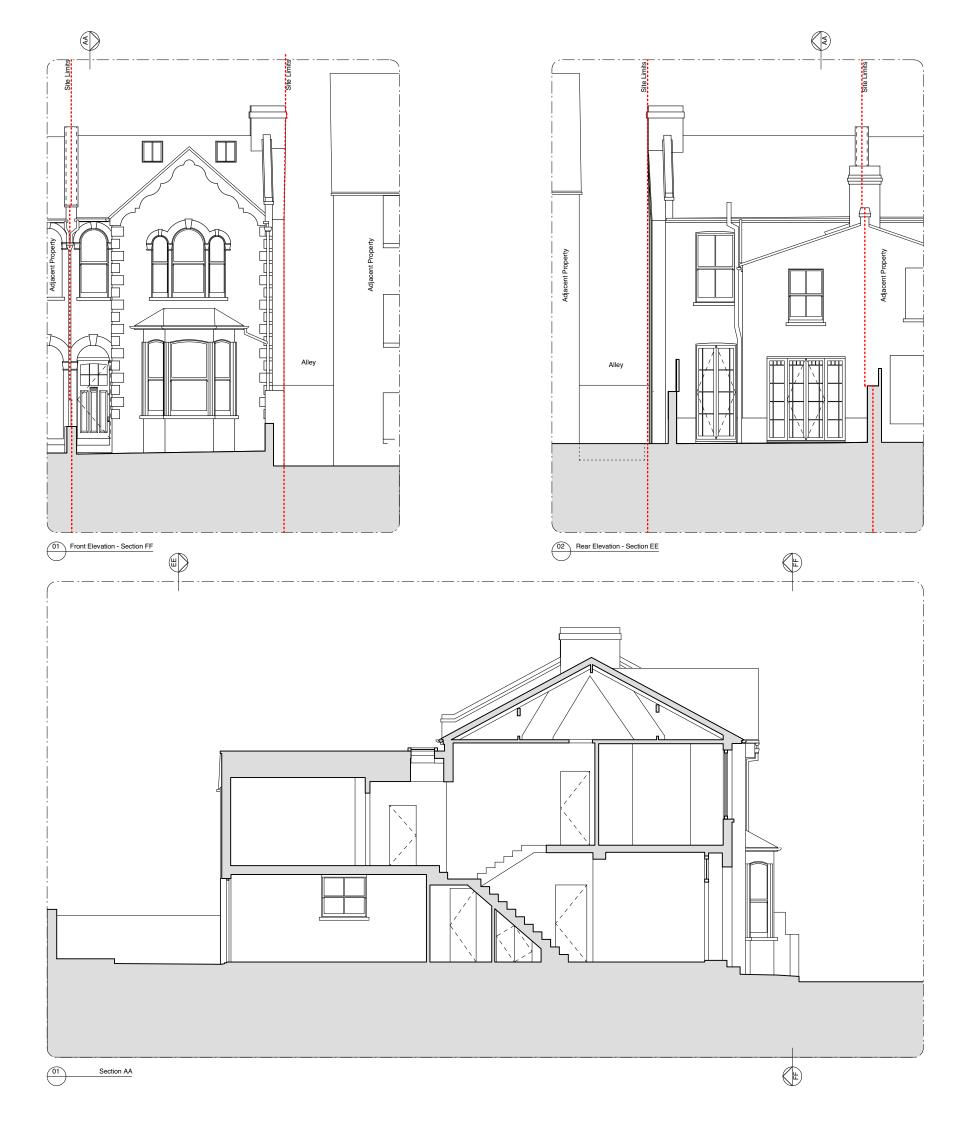

 Rev
 Issued
 Status & Description
 FPM / TB Drawn / Checked

All dimensions to be checked on site prior to construction or fabrication of any element. Any discrepencies between figure dimensions reported to Architect for clarrification prior to commencing work.

This drawing is to be read in conjunction with all consultants information.

Elements of services are indicated for coordination purposes For full services layouts refer to Services Engineer's drawing and specification.

Elements of stucture are indicated for coordination purposes For full structural layouts refer to Structural Engineer's drawings and specification.

(C) Trevor Brown Architect Ltd. All rights decsribed in chapter IV of the Copyright Designs and Patents Act 1988 have been asserted.

Twisden Road

Address
23 Twisden Road NW5 1DL

Status **Planning** 

Drawing title
Existing Front, Rear Elevations &
Section AA

Scale 1:100@A3

Drawing number

126\_0200 -

+44 (0) 20 8826 1486 Suite 315, Ashley House, 235-239 High Road, London. N22 8HF