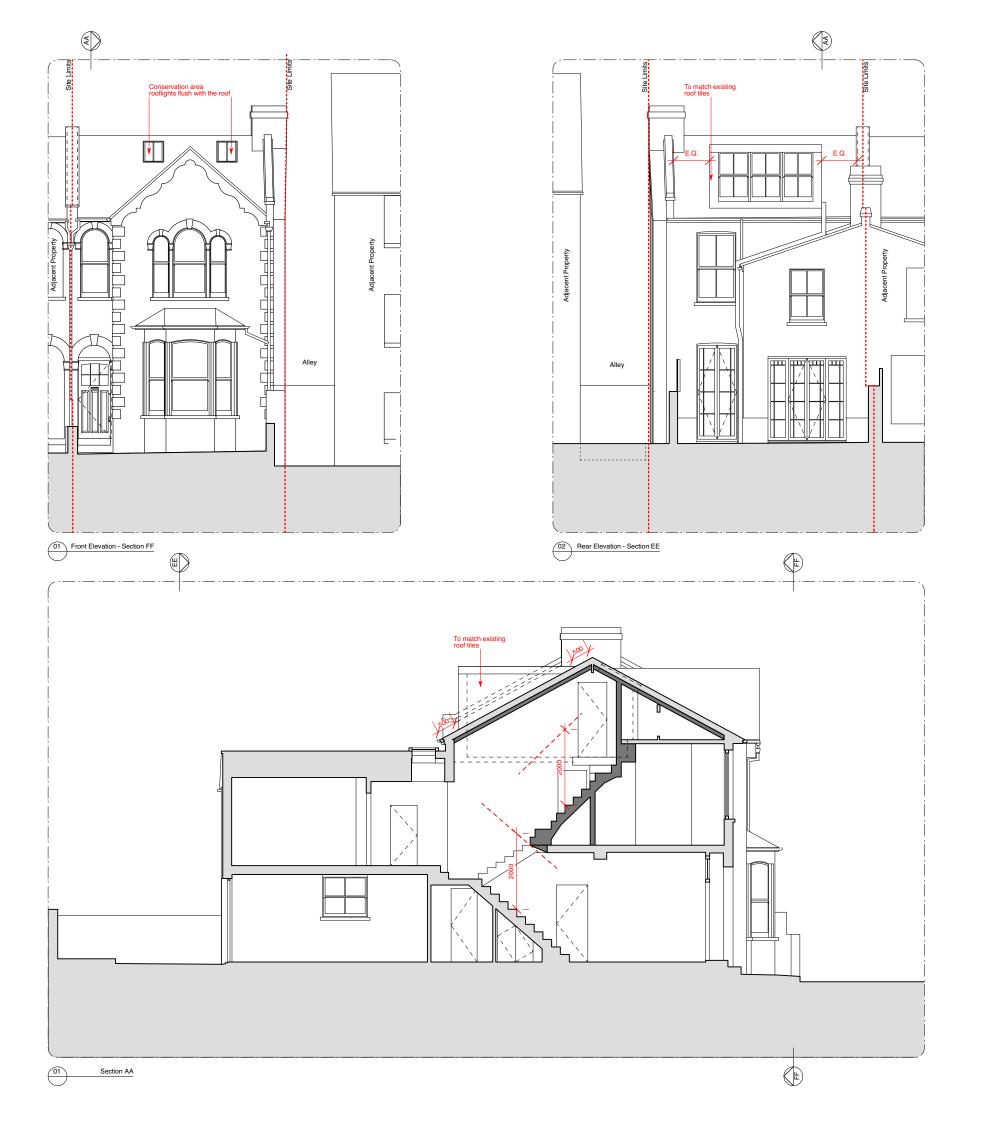

This drawing is to be read in conjunction with all consultants information.

Elements of services are indicated for coordination purposes For full services layouts refer to Services Engineer's drawing and specification.

Elements of stucture are indicated for coordination purposes For full structural layouts refer to Structural Engineer's drawings and specification.

(C) Trevor Brown Architect Ltd. All rights decsribed in chapter IV of the Copyright Designs and Patents Act 1988 have been asserted.

<sup>Job</sup> **Twisden Road** 

Address
23 Twisden Road NW5 1DL

Status **Planning** 

Proposed Front, Rear Elevations & Section AA

Scale 1:100@A3

Drawing number 126\_1200 B

+44 (0) 20 8826 1486 Suite 315, Ashley House, 235-239 High Road, London. N22 8HF