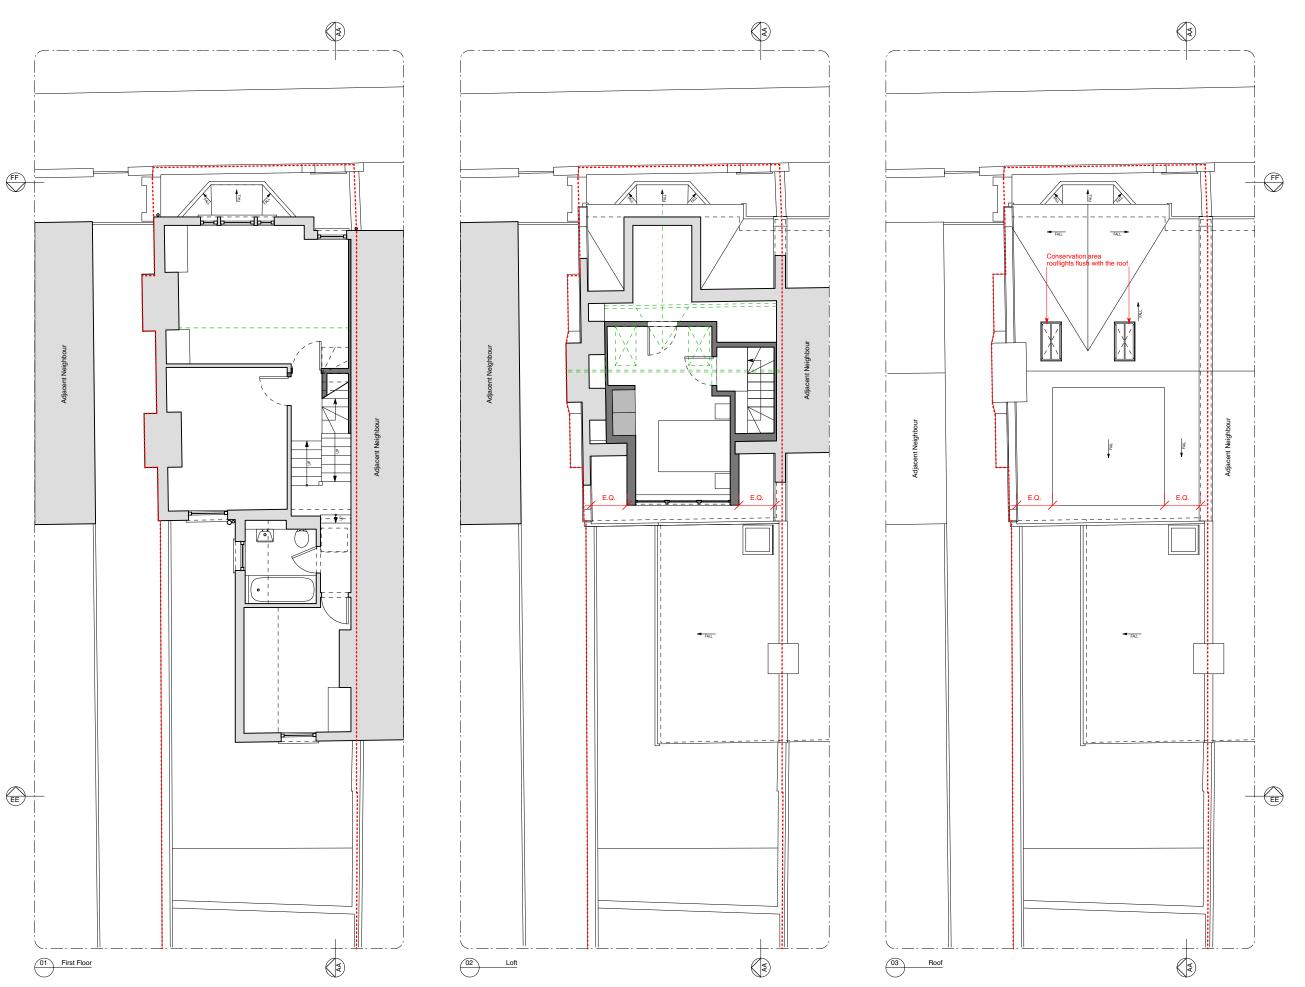

KEY:

Existing structure

Proposed structure

Indicates site boundary

B 30.11.21 A 08.09.21

All dimensions to be checked on site prior to construction or fabrication of any element. Any discrepencies between figure dimensions reported to Architect for clarrification prior to commencing work.

This drawing is to be read in conjunction with all consultants information.

Elements of stucture are indicated for coordination purp For full structural layouts refer to Structural Engineer's drawings and specification.

(C) Trevor Brown Architect Ltd. All rights decsribed in chapter IV of the Copyright Designs and Patents Act 1988 have been asserted.

tba

Twisden Road

Address
23 Twisden Road NW5 1DL

Status **Planning** 

Proposed First Floor, Loft & Roof Plans

Scale 1:100@A3

Drawing number

126\_1001 B

+44 (0) 20 8826 1486 Suite 315, Ashley House, 235-239 High Road, London. N22 8HF

KEY:

Existing structure

Proposed structure

Indicates site boundary

B 30.11.21 A 08.09.21

All dimensions to be checked on site prior to construction or fabrication of any element. Any discrepencies between figure dimensions reported to Architect for clarrification prior to commencing work.