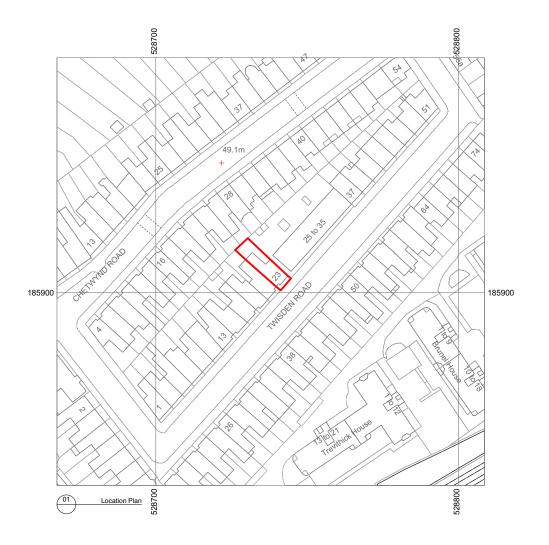

0 10 20 30 40 50m

Indicates site boundary

30.11.2021 Issued for Planning

Rev Issued Status & Description

All dimensions to be checked on site prior to construction or fabrication of any element. Any discrepencies between figure dimensions reported to Architect for clarrification prior to commencing work.

Twisden Road

Address
23 Twisden Road NW5 1DL

Status **Planning** 

Drawing title
Location plan

Scale 1:1250 @A3

Drawing number

126\_0000 -

Suite 315, Ashley House, 235-239 High Road, London. N22 8HF