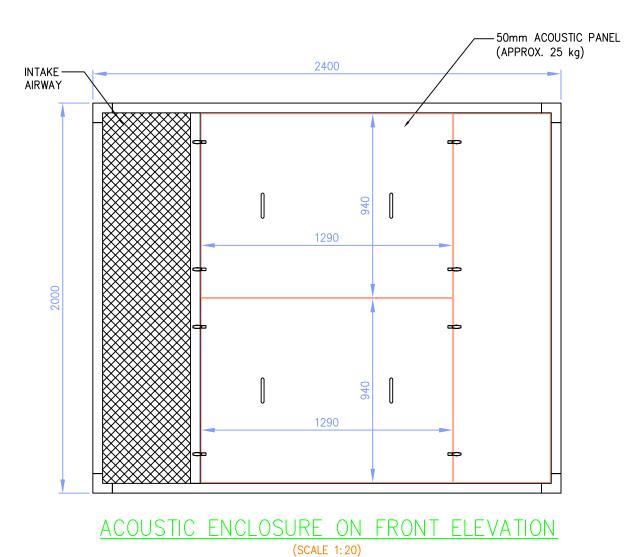

Walton-on-Thames 5urrey KT12 2TP t: 01932 230940 f: 01932 230941 e: info@eecnoisecontrol.co.uk

ject 10 FERNCROFT AVENUE

ACOUSTIC ENCLOSURE ON PLAN & ELEVATIONS

LFF 11/11/21 1:20 EC18066 A3

EC18066-DWG-01