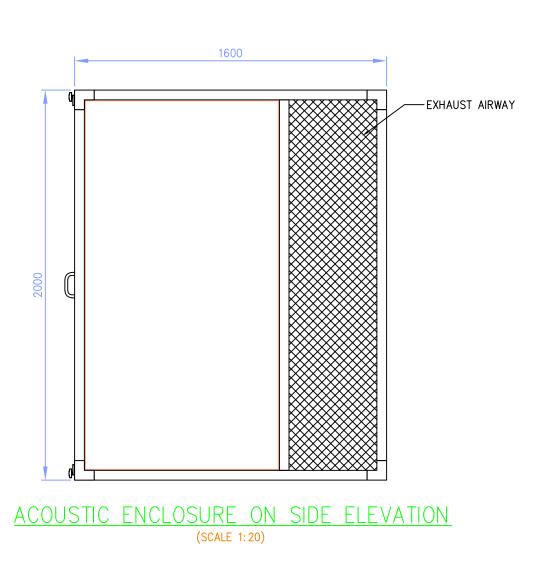

Walton-on-Thames 5urrey KT12 2TP t: 01932 230940 f: 01932 230941 e: info@eecnoisecontrol.co.uk

ject 10 FERNCROFT AVENUE

ACOUSTIC ENCLOSURE ON PLAN & ELEVATIONS

LFF 11/11/21 1:20 EC18066 A3

EC18066-DWG-01