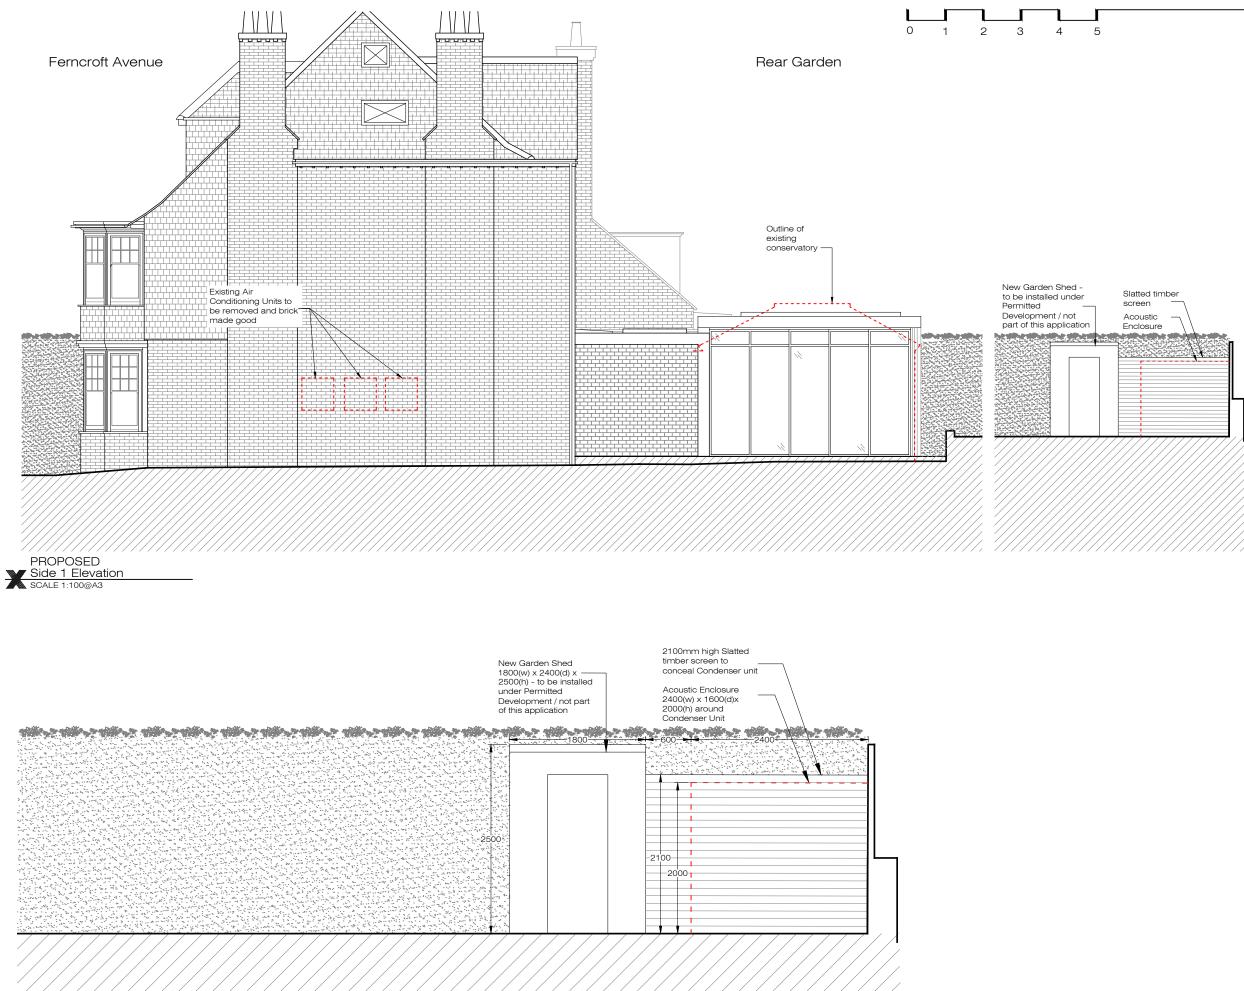

AC Condenser

|                                                            | 10m                      |                                                                    |                                                                                                         |  |
|------------------------------------------------------------|--------------------------|--------------------------------------------------------------------|---------------------------------------------------------------------------------------------------------|--|
|                                                            |                          |                                                                    | HITECTURE                                                                                               |  |
|                                                            |                          |                                                                    | nd Floor Office                                                                                         |  |
|                                                            |                          |                                                                    | 3elsize Lane<br>don NW3 5AS                                                                             |  |
|                                                            |                          | LON                                                                |                                                                                                         |  |
|                                                            |                          | Office:                                                            | +44 (0) 207 431 9014                                                                                    |  |
|                                                            |                          |                                                                    | ularchitecture.co.uk                                                                                    |  |
|                                                            |                          | www.>                                                              | ularchitecture.co.uk                                                                                    |  |
|                                                            |                          | PLEASE N                                                           | IOTE:                                                                                                   |  |
|                                                            |                          |                                                                    | TO BE CHECKED ON SITE BEFORE                                                                            |  |
|                                                            |                          | 2. CONTRACTOR TO<br>BEFORE PROCE                                   | D REFER TO ENGINEER'S DRAWINGS<br>EDING WITH WORKS.                                                     |  |
|                                                            |                          | RIGHT (INTELLED                                                    | AND DESIGNS ARE COVERED BY DESIGN<br>CTUAL PROPERTY), AND MAY NOT BE<br>OPIED OR ISSUED WITHOUT WRITTEN |  |
|                                                            |                          | PERMISSION BY                                                      | XUL ARCHITECTURE.<br>ICEPTS ARE THE SOLE PROPERTY OF                                                    |  |
|                                                            |                          | REPRODUCTIONS                                                      | JRE AND NO ADAPTATIONS,<br>S OR COPIES MAY BE MADE WITHOUT                                              |  |
|                                                            |                          | 5. THESE DRAWING                                                   | SSION OF XUL ARCHITECTURE.<br>SS ARE SUBJECT TO ANY VARIATION<br>ECOMMENDATION BY ANY STATUTORY         |  |
|                                                            |                          | AUTHORITY, OR I<br>THE WORKS.                                      | FOR THE BETTER CARRYING OUT OF                                                                          |  |
| _                                                          |                          | ARCHITECTURE'                                                      | PROVIDED BY CONTRACTOR FOR XUL<br>S APPROVAL.<br>) XUL ARCHITECTURE'S SATISFACTION.                     |  |
|                                                            |                          | 8. ALL DRAWINGS 1                                                  | TO BE APPROVED BY XUL<br>PRIOR TO CONSTRUCTION.                                                         |  |
|                                                            |                          | ADDITION                                                           | AL NOTES:                                                                                               |  |
|                                                            |                          | to be installed under permitted                                    |                                                                                                         |  |
|                                                            |                          | levelopment/not part of this application'                          |                                                                                                         |  |
|                                                            |                          |                                                                    |                                                                                                         |  |
| //                                                         |                          | Garden shed to be installed under<br>Permitted Development.        |                                                                                                         |  |
| //                                                         |                          |                                                                    |                                                                                                         |  |
|                                                            |                          |                                                                    |                                                                                                         |  |
|                                                            |                          |                                                                    |                                                                                                         |  |
|                                                            |                          |                                                                    |                                                                                                         |  |
|                                                            |                          |                                                                    |                                                                                                         |  |
|                                                            |                          |                                                                    |                                                                                                         |  |
|                                                            |                          |                                                                    |                                                                                                         |  |
|                                                            |                          |                                                                    |                                                                                                         |  |
|                                                            |                          |                                                                    |                                                                                                         |  |
|                                                            |                          | Issue key:                                                         |                                                                                                         |  |
|                                                            |                          | P-01: Shed and AC Acoustic Enclosure layout and dimensions amended |                                                                                                         |  |
|                                                            |                          | ayoure                                                             |                                                                                                         |  |
|                                                            |                          |                                                                    |                                                                                                         |  |
|                                                            |                          |                                                                    |                                                                                                         |  |
|                                                            |                          |                                                                    |                                                                                                         |  |
| Project<br>10 Ferncroft Avenue, London<br>NW3 7PH<br>Title |                          | -                                                                  |                                                                                                         |  |
|                                                            |                          | Avenue, London,                                                    |                                                                                                         |  |
|                                                            |                          |                                                                    |                                                                                                         |  |
|                                                            | PROPOSED<br>AC Condenser |                                                                    |                                                                                                         |  |
|                                                            |                          |                                                                    |                                                                                                         |  |
|                                                            |                          | Scale<br>multiple @A3                                              | Dwg. No. Rev.<br>AC-PA-07 P-01                                                                          |  |
|                                                            |                          | Revision Date                                                      | AU-FA-UI M-UI                                                                                           |  |
|                                                            |                          | 24/11/21<br>Drawn                                                  | Project Number                                                                                          |  |
|                                                            |                          | Drawn<br>AT                                                        | 18107                                                                                                   |  |
|                                                            |                          | Checked<br>SS                                                      |                                                                                                         |  |
|                                                            |                          | 55                                                                 |                                                                                                         |  |