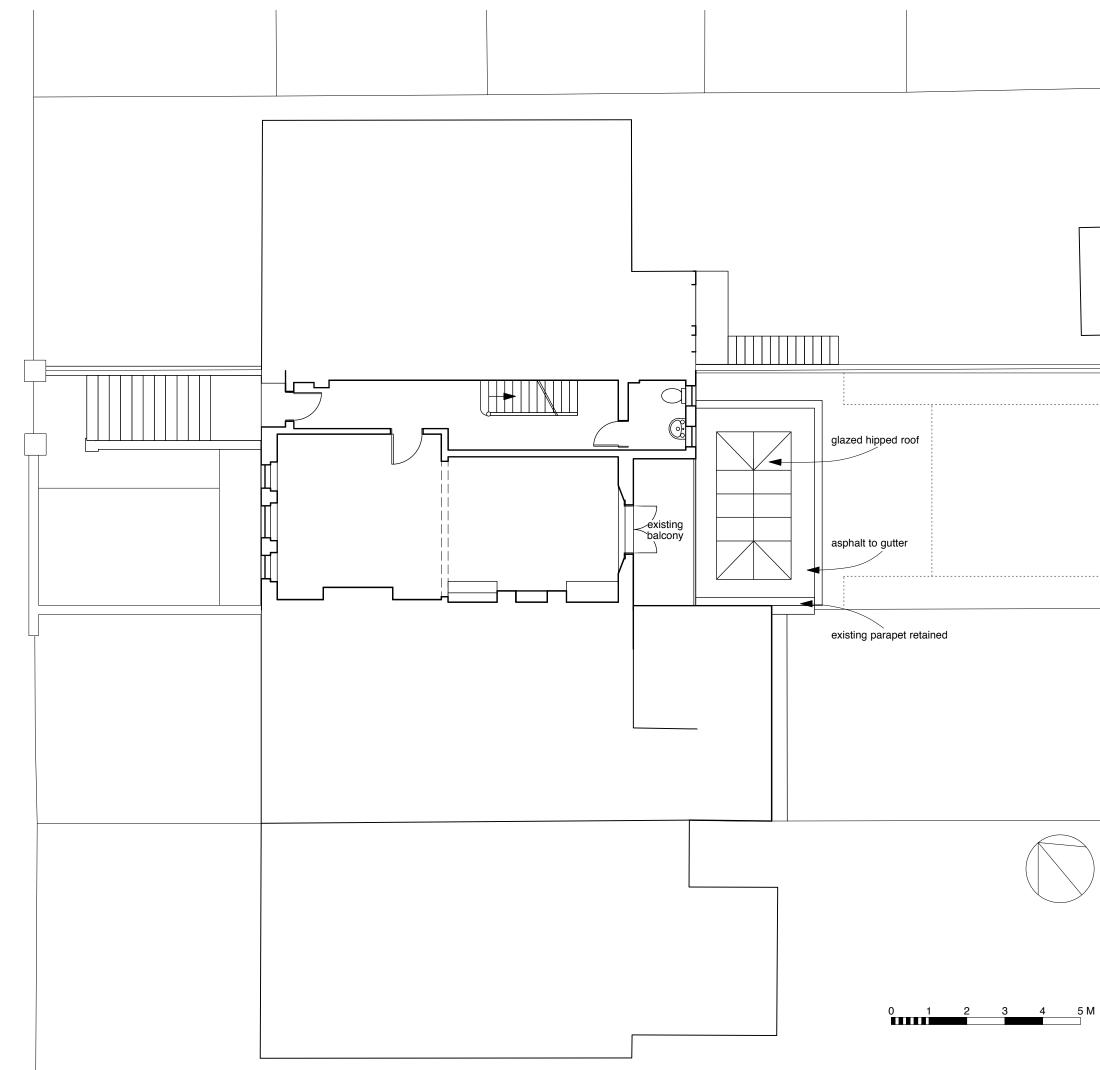

## 4151- P.02A

Notes

Revisions

1-5 Offord Street London N1 1DH

studio@4orm.co.uk www.4orm.co.uk

Project 20 South Villas London, NW1 9BS

Drawing Title

Proposed Upper Ground Floor Plan

Drawing Status

Date

Scale @ A3 November 2021 1:100

Drawn

Drawing Number

## 4151- P.03A

Section

**Rear Elevation** 

0 1 2 3 4 5 M

Do not scale from this drawing. This drawing is based upon existing dwg data file received from the client's agent. Dimensions are to be verified on site prior to construction.