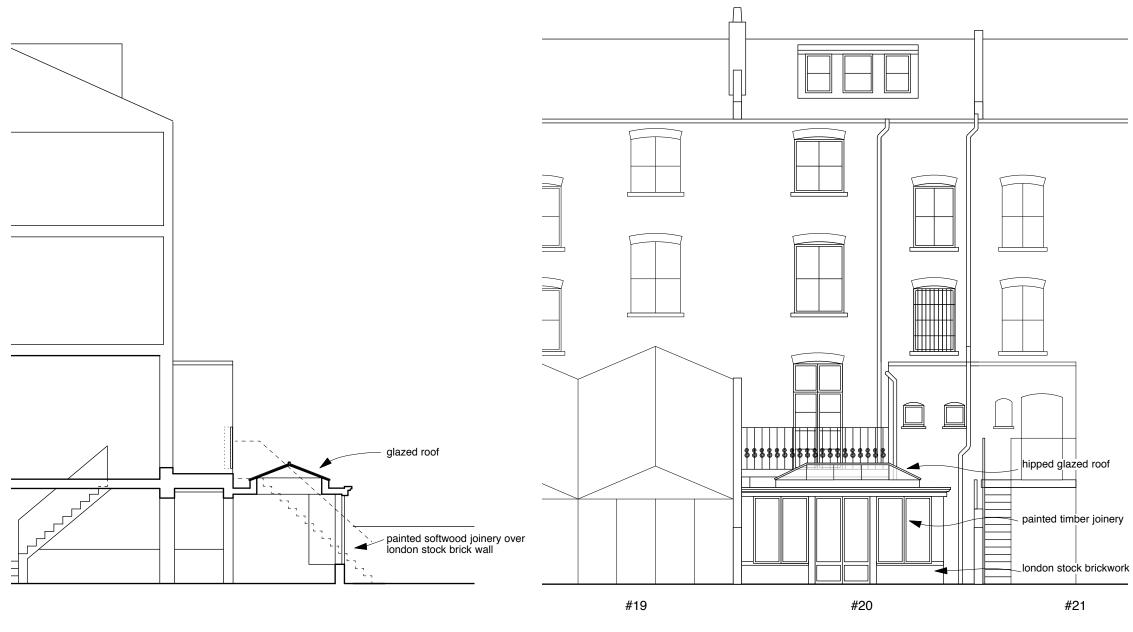

## 4151- P.03A

Section

**Rear Elevation** 

0 1 2 3 4 5 M

Do not scale from this drawing. This drawing is based upon existing dwg data file received from the client's agent. Dimensions are to be verified on site prior to construction.

Notes

Revisions

1-5 Offord Street London N1 1DH

studio@4orm.co.uk www.4orm.co.uk

Project 20 South Villas London, NW1 9BS

Drawing Title Proposed Elevation & Section

Drawing Status

Date

November 2021 1:100

Scale @ A3

Drawn

## Drawing Number

**4151-** P.10A