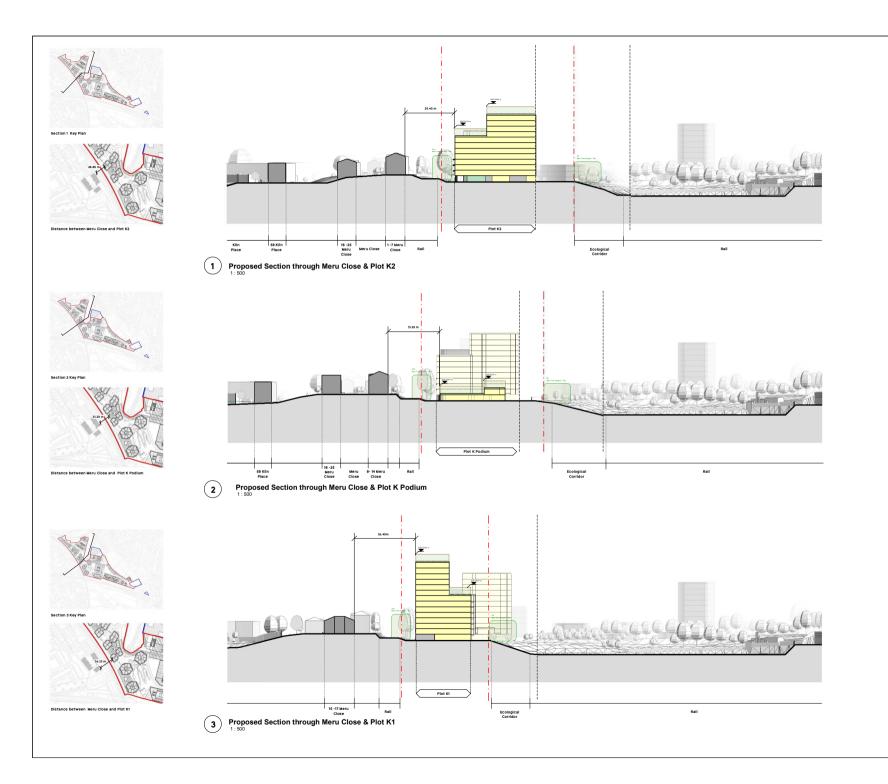

Refer to the Murphy's Yand Design, Cod-rated-SSW-ZZ-ZZ-RP-A-PLOREZ" which accompanies this application for furth guidance regarding mechanisms of control for height and massing.

Building Distance Dimensions Dimensions based on closed points between buildings in plan only. Not representative of section relationship.

Proposed Section through Meru Close and Plot J2 1:500

Proposed Section through Meru Close & Plot J2

The maximum above are identified to extending the extending the extending of the vertical building envelope.

Refer to the Murphys Yard Design Code #286-89W-ZZ-ZZ-RP-6-FL002F which accompanies this application for furthe guidance regarding mechanisms of control for height and massing.

E(t) and/or fail denorals

Building Distance Dimensions Dimensions based on violently solving between buildings in plan only, but representative of section relationship.