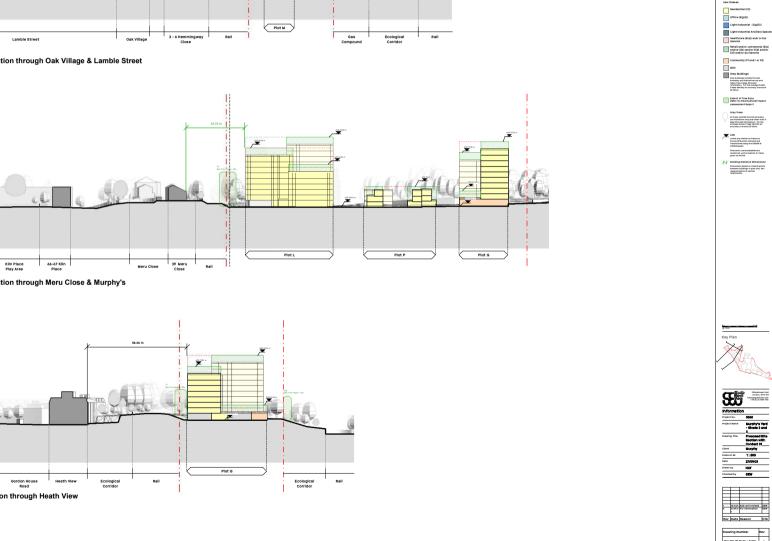

Proposed Section through Meru Close and Plot J2 1:500

Proposed Section through Meru Close & Plot J2

The maximum above are identified to extending the extending the extending of the vertical building envelope.

Community (Fland / or F2)

BOM

deep failtdings

deep failtdings

to by suittings existed the site
to be a site of the site

Extent of Tree Zone
Refer to Arboricultural Impact
Assessment Report

Assessment Report

Orey Trees

All trees wishin the alle boundary artificativities only and states from 3-tags 10 model between the first the armoge makes, 2 may be willy an assessing at armod 32-tags 10 model.

ACD
Leads are related to Codenance flavory DF across not washed and common of the code and co