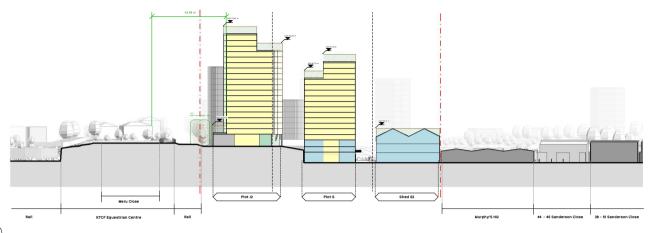

Notes

For information:

— Section Fold Line
— Outline Application Bo

Outline Maximum Para

The maximum above are identified to extending the extending the extending of the vertical building envelope.

Other than shed a Shed A, Prior F and C, the heights of the illustrative scheme and except prior the illustrative actions not include parapets. It is deserted and not for plant, reviews extend or they fairly, while generally provided within 4.1m 200e within the maximum Acti.

Refer to the Murphy's Yand Design, Cod-rated-SSW-ZZ-ZZ-RP-A-PLOREZ" which accompanies this application for furth guidance regarding mechanisms of control for height and massing.

Building Distance Dimensions Dimensions based on closed points between buildings in plan only. Not representative of section relationship.

Other than shed a Shed A, Prior F and C, the heights of the illustrative scheme and except prior the illustrative actions not include parapets. It is deserted and not for plant, reviews extend or they fairly, while generally provided within 4.1m 200e within the maximum Acti.

Refer to the Murphys Yard Design Code #286-89W-ZZ-ZZ-RP-6-FL002F which accompanies this application for furthe guidance regarding mechanisms of control for height and massing.

E(t) and/or fail denorals

Building Distance Dimensions Dimensions based on violently solving between buildings in plan only, but representative of section relationship.