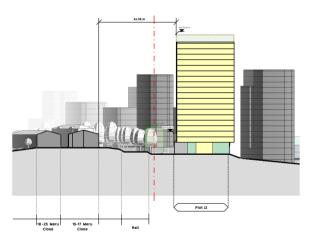

Proposed Section through Meru Close and Plot J2 1:500

Proposed Section through Meru Close & Plot J2

The maximum above are identified to extending the extending the extending of the vertical building envelope.

Notes

For information:

— Section Fold Line
— Outline Application Bo

Outline Maximum Para

The maximum above are identified to extending the extending the extending of the vertical building envelope.

Other than shed a Shed A, Prior F and C, the heights of the illustrative scheme and except prior the illustrative actions not include parapets. It is deserted and not for plant, reviews extend or they fairly, while generally provided within 4.1m 200e within the maximum Acti.

Other than shed a Shed A, Prior F and C, the heights of the illustrative scheme and except prior the illustrative actions not include parapets. It is deserted and not for plant, reviews extend or they fairly, while generally provided within 4.1m 200e within the maximum Acti.

Refer to the Murphys Yard Design Code #286-89W-ZZ-ZZ-RP-6-FL002F which accompanies this application for furthe guidance regarding mechanisms of control for height and massing.

E(t) and/or fail denorals

Building Distance Dimensions Dimensions based on violently solving between buildings in plan only, but representative of section relationship.