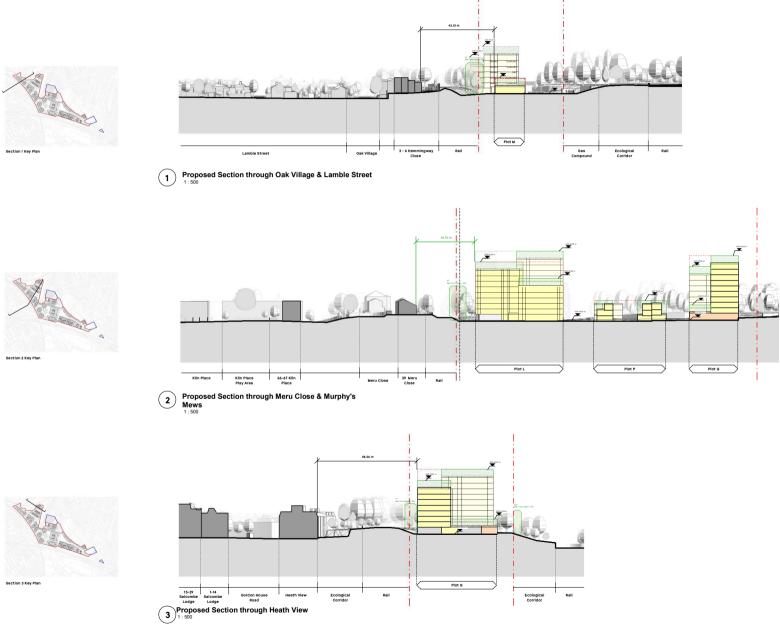

Proposed Section through Meru Close and Plot J2 1:500

Proposed Section through Meru Close & Plot J2

The maximum above are identified to extending the extending the extending of the vertical building envelope.