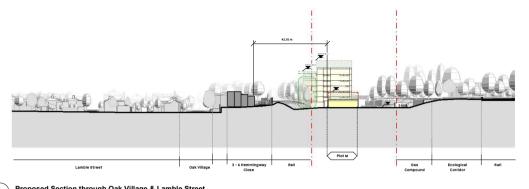

Proposed Section through Meru Close and Plot J2 1:500

Proposed Section through Meru Close & Plot J2

The maximum above are identified to extending the extending the extending of the vertical building envelope.