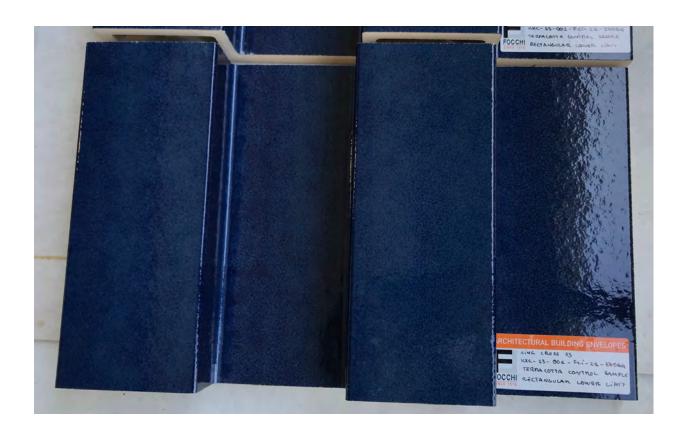

## Sample/Benchmark Approval

Form: 300-43 Rev: 2

| Project:                                             | KX S3                                 |          |                                                       |          | Project No:      | HLN.0284 |  |  |
|------------------------------------------------------|---------------------------------------|----------|-------------------------------------------------------|----------|------------------|----------|--|--|
| Submitted by:                                        | Focchi                                |          |                                                       |          | Date: 11.10.2021 |          |  |  |
| Submitted to:                                        | BAM                                   | KXC-S    | S3-001-Y-FCI-21-ZZ064-00                              |          |                  |          |  |  |
| Type:                                                | Sample: X Be                          | nchmark  | c:                                                    | Mock-up: |                  |          |  |  |
| Description:                                         |                                       |          |                                                       |          |                  |          |  |  |
| TERRACOTTA CONTROL SAMPLE                            |                                       |          |                                                       |          |                  |          |  |  |
| RECTANGULAR LOWER LIMIT                              |                                       |          |                                                       |          |                  |          |  |  |
| Location for Inspection:                             |                                       |          | Storage Location after Inspection: (must be suitable) |          |                  |          |  |  |
| Site office Site office                              |                                       |          |                                                       |          |                  |          |  |  |
| To be Built into the Works? No If YES Location: In   |                                       |          |                                                       |          |                  |          |  |  |
| Applicable Certification(s) (e.g. BS, BBA cert etc)  |                                       |          |                                                       |          |                  |          |  |  |
|                                                      |                                       |          |                                                       |          |                  |          |  |  |
| Purpose:                                             |                                       |          |                                                       |          |                  |          |  |  |
| Approval                                             |                                       |          |                                                       |          |                  |          |  |  |
| Project Team Comments:                               |                                       |          |                                                       |          |                  |          |  |  |
|                                                      |                                       |          |                                                       |          |                  |          |  |  |
|                                                      |                                       |          |                                                       |          |                  |          |  |  |
|                                                      |                                       |          |                                                       |          |                  |          |  |  |
| Approval Status A B C Re-submittal Date Required     |                                       |          |                                                       |          |                  |          |  |  |
| Legend: A – Approv                                   | ed; B – Approved with Comments; C – I | Rejected |                                                       |          |                  |          |  |  |
| Sample Approved By:                                  |                                       |          |                                                       |          |                  |          |  |  |
| Signed:                                              | Name:                                 |          | of                                                    |          | Da               | nte:     |  |  |
| Signed:                                              | Name:                                 |          | of                                                    |          | Da               | ite:     |  |  |
| Signed:                                              | Name:                                 |          | of                                                    |          | Da               | ate:     |  |  |
| Distribution Client x Arch x Other (specify) G+T CMT |                                       |          |                                                       |          |                  |          |  |  |