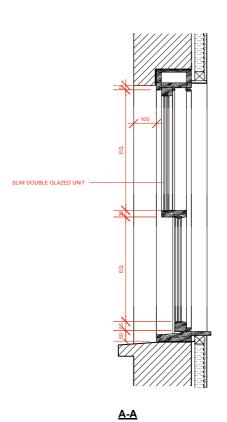

REAR WINDOW DETAILED SECTION AND REVEAL @ 1:20

## FOR PLANNING

|                | Augment Architecture                                                                                                                                                                                                                                                                                                                                                                                                                                                                                                                                                                               |                                  |            |                                            |                |        |   |  |
|--