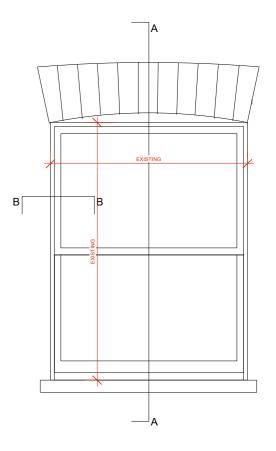

REAR WINDOW DETAILED SECTION AND REVEAL @ 1:20

## FOR PLANNING

|                | Augment Architecture                                                                                                                                                                                                                                                                                                                                                                                                                                                                                                                                                                               |                                  |            |                                            |                |        |   |  |
|----