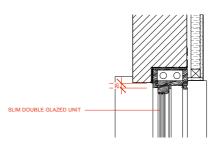

REAR WINDOW DETAILED SECTION AND REVEAL @ 1:20

## FOR PLANNING

|                | Augment Architecture                                                                                                                                                                                                                                                                                                                                                                                                                                                                                                                                                                               |                                  |            |                                            |                |        |   |  |
|------