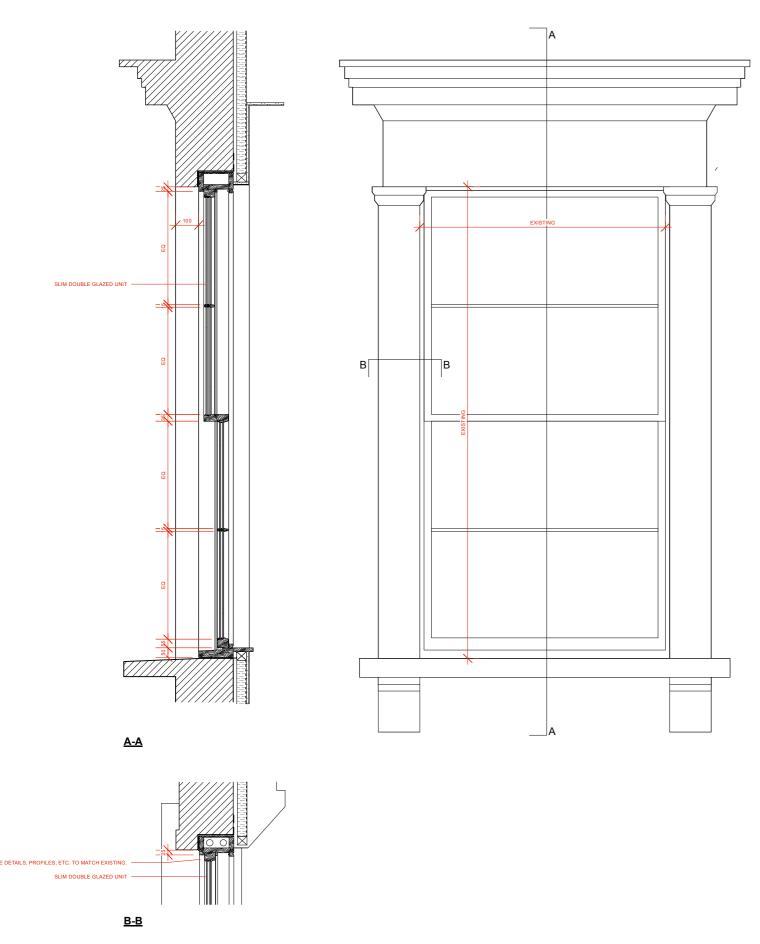

REAR WINDOW DETAILED SECTION AND REVEAL @ 1:20

## FOR PLANNING

|                | Augment Architecture                                                                                                                                                                                                                                                                                                                                                                                                                                                                                                                                                                               |                                  |            |                                            |                |        |   |