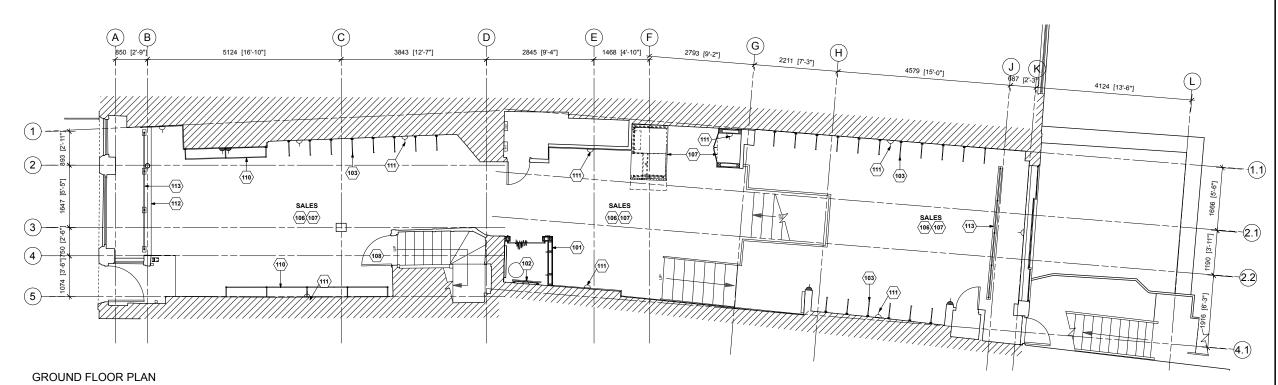

KEY NOTES

101 NEW 2440MM TIMBER STUD PARTITIONS FINISHED IN PAINTED PLASTERBOARD.

102 NEW WALL MOUNTED MIRROR.

103 NEW FULL HEIGHT METAL DISPLAY FIXTURES SECURED TO WALL COMPLETE WITH WHITE OAK SHROUDS.

NEW FREESTANDING METAL STOCKROOM RACKING.

NEW MOVEABLE METAL STOCKROOM RACKING ON FLOOR MOUNTED GUIDES.

106 NEW ENGINEERED WHITE OAK TIMBER FLOORING.

107 NEW FLOOR MOUNTED TIMBER CASH DESK AND BACK WRAP.

108 NEW FIRE RATED TIMBER DOOR WITH PAINTED BEADBOARD CLADDING TO SALES AREA SIDE.

99 ALL WALLS TO BE DECORATED FARROW & BALL 'PINK GROUND' No.202. ALL CEILINGS TO BE DECORATED RAL 9016 WHITE

110 NEW STEEL HANDROD FIXTURES SECURED TO WALL

111 NEW POWER OUTLET ELECTRICAL CABLE TO BE CHASED INTO WALL AND MADE GOOD.

112 NEW PLASTERBOARD BOXING TO SHOP FRONT IN LINE WITH ADJACENT COLUMN.

113 NEW CEILING MOUNTED HANGBAR.

free people

ù apt.design

27 HAMPSTEAD HIGH STREET LONDON NW3 1QA

For Office Use: A\_12494

consultant: free people