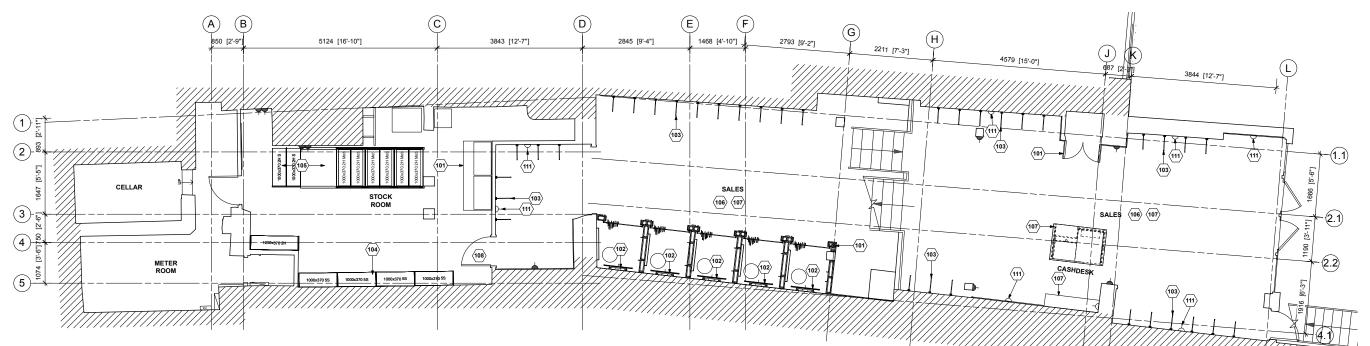

KEY NOTES

101 NEW 2440MM TIMBER STUD PARTITIONS FINISHED IN PAINTED PLASTERBOARD.

102 NEW WALL MOUNTED MIRROR.

103 NEW FULL HEIGHT METAL DISPLAY FIXTURES SECURED TO WALL COMPLETE WITH WHITE OAK SHROUDS.

NEW FREESTANDING METAL STOCKROOM RACKING.

NEW MOVEABLE METAL STOCKROOM RACKING ON FLOOR MOUNTED GUIDES.

106 NEW ENGINEERED WHITE OAK TIMBER FLOORING.

107 NEW FLOOR MOUNTED TIMBER CASH DESK AND BACK WRAP.

108 NEW FIRE RATED TIMBER DOOR WITH PAINTED BEADBOARD CLADDING TO SALES AREA SIDE.

99 ALL WALLS TO BE DECORATED FARROW & BALL 'PINK GROUND' No.202. ALL CEILINGS TO BE DECORATED RAL 9016 WHITE

110 NEW STEEL HANDROD FIXTURES SECURED TO WALL

111 NEW POWER OUTLET ELECTRICAL CABLE TO BE CHASED INTO WALL AND MADE GOOD.

112 NEW PLASTERBOARD BOXING TO SHOP FRONT IN LINE WITH ADJACENT COLUMN.

113 NEW CEILING MOUNTED HANGBAR.

free people

ù apt.design

27 HAMPSTEAD HIGH STREET LONDON NW3 1QA

For Office Use: A\_12494

consultant: free people

## 1 BASEMENT FLOOR PLAN

PL001

SCALE: @A1 1:50