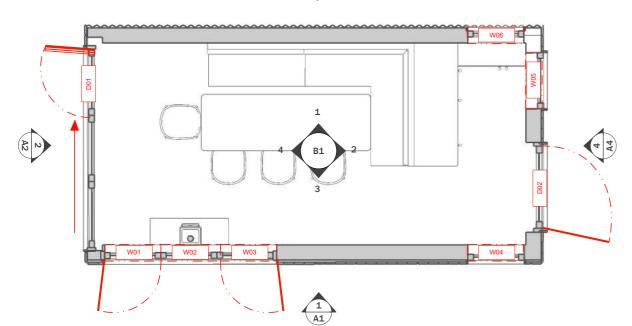

A Plan. GF
002 scale: 1:50

A Plan. Roof
003 scale: 1:50

| Window and Door Schedule |               |     |                                 |       |            |            |      |       |        |        |
|--------------------------|---------------|-----|---------------------------------|-------|------------|------------|------|-------|--------|--------|
| Ref.                     | Supplier Ref. | Qty | Туре                            | Hinge | Finish Ext | Finish Int | Vent | Open  | W (mm) | H (mm) |
| D01                      | TBC           | 3   | Bi Fold Door                    | Left  | TBC        | TBC        | TBC  | Out   | 2720   | 1980   |
| D02                      | TBC           | 1   | Rationale Formaplus             | Left  | TBC        | TBC        | TBC  | Out   | 1186   | 1980   |
| W02/04/05                | TBC           | 3   | Rationel Formaplus Fixed Frame  | N/A   | TBC        | TBC        | TBC  | Fixed | 742    | 1495   |
| W06                      | TBC           | 1   | Rationel Formaplus Fixed Frame  | N/A   | TBC        | TBC        | TBC  | Fixed | 742    | 1060   |
| W01                      | TBC           | 1   | Rationale Formaplus Side Guided | Left  | TBC        | TBC        | TBC  | Out   | 742    | 1495   |
| W03                      | TBC           | 1   | Rationale Formaplus Side Guided | Right | TBC        | TBC        | TBC  | Out   | 742    | 1495   |
| W07                      | TBC           | 1   | Rationel Formaplus Fixed Frame  | N/A   | TBC        | TBC        | TBC  | Fixed | 2100   | 2100   |

A Plan. GF
001 scale: 1:50

© Copyright Life Space Cabins Ltd 2021

The design of any article recorded in this drawing is protected by design right and information contained in this drawing is confidential. The design may not be copied, reproduced or transmitted either in part or in whole by any means without written permission by Life Space Cabins Ltd