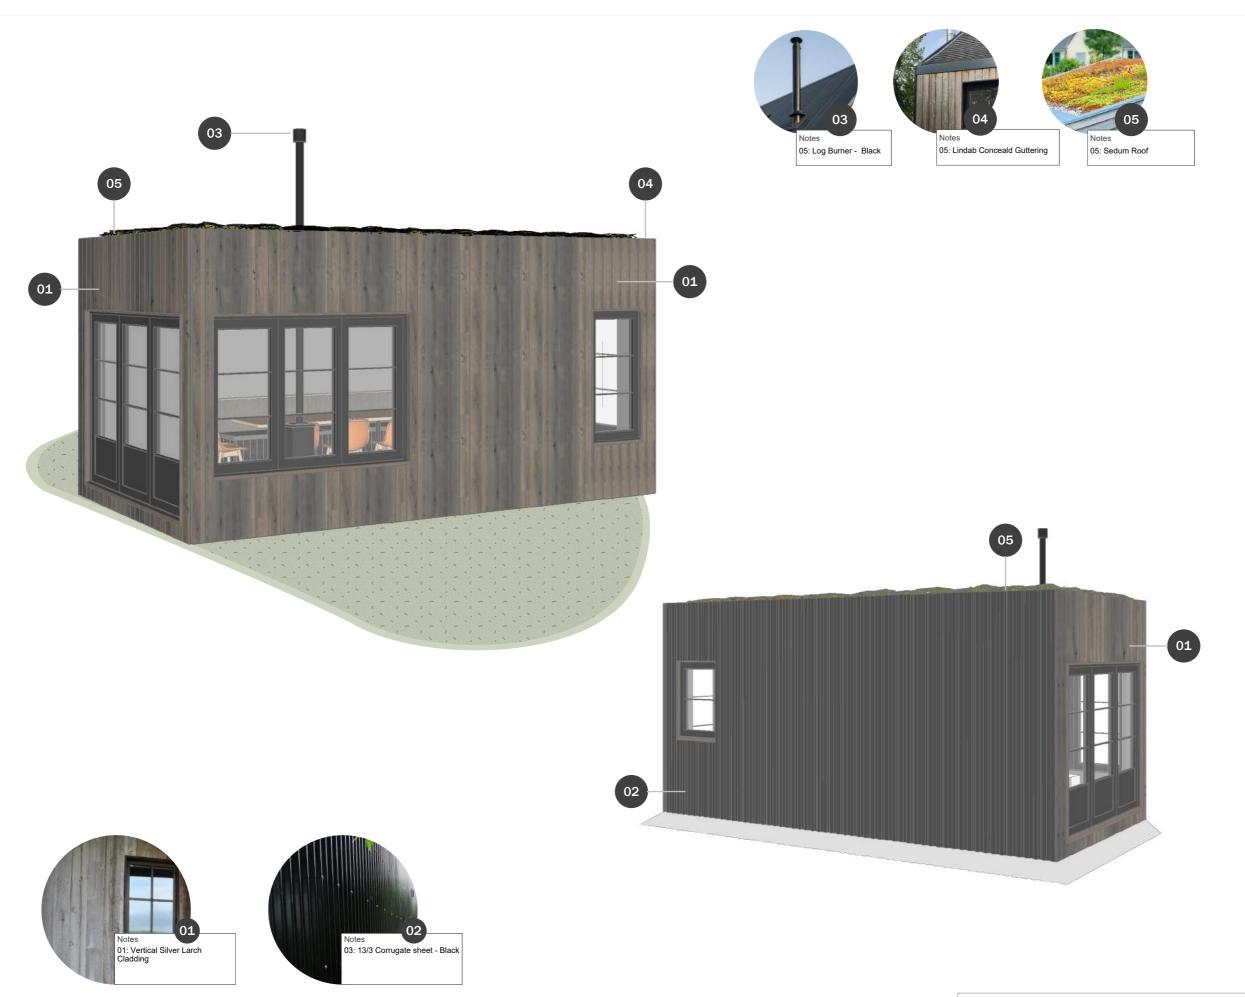

25.11.21

- Your note number one
- 2. Your note number two
- э.

Project Ad

1 East Heath Road Hempstead, NW3 1BN

Scale @ A3

GA. External Visuals

Drawing No. 1004

**REV B** 