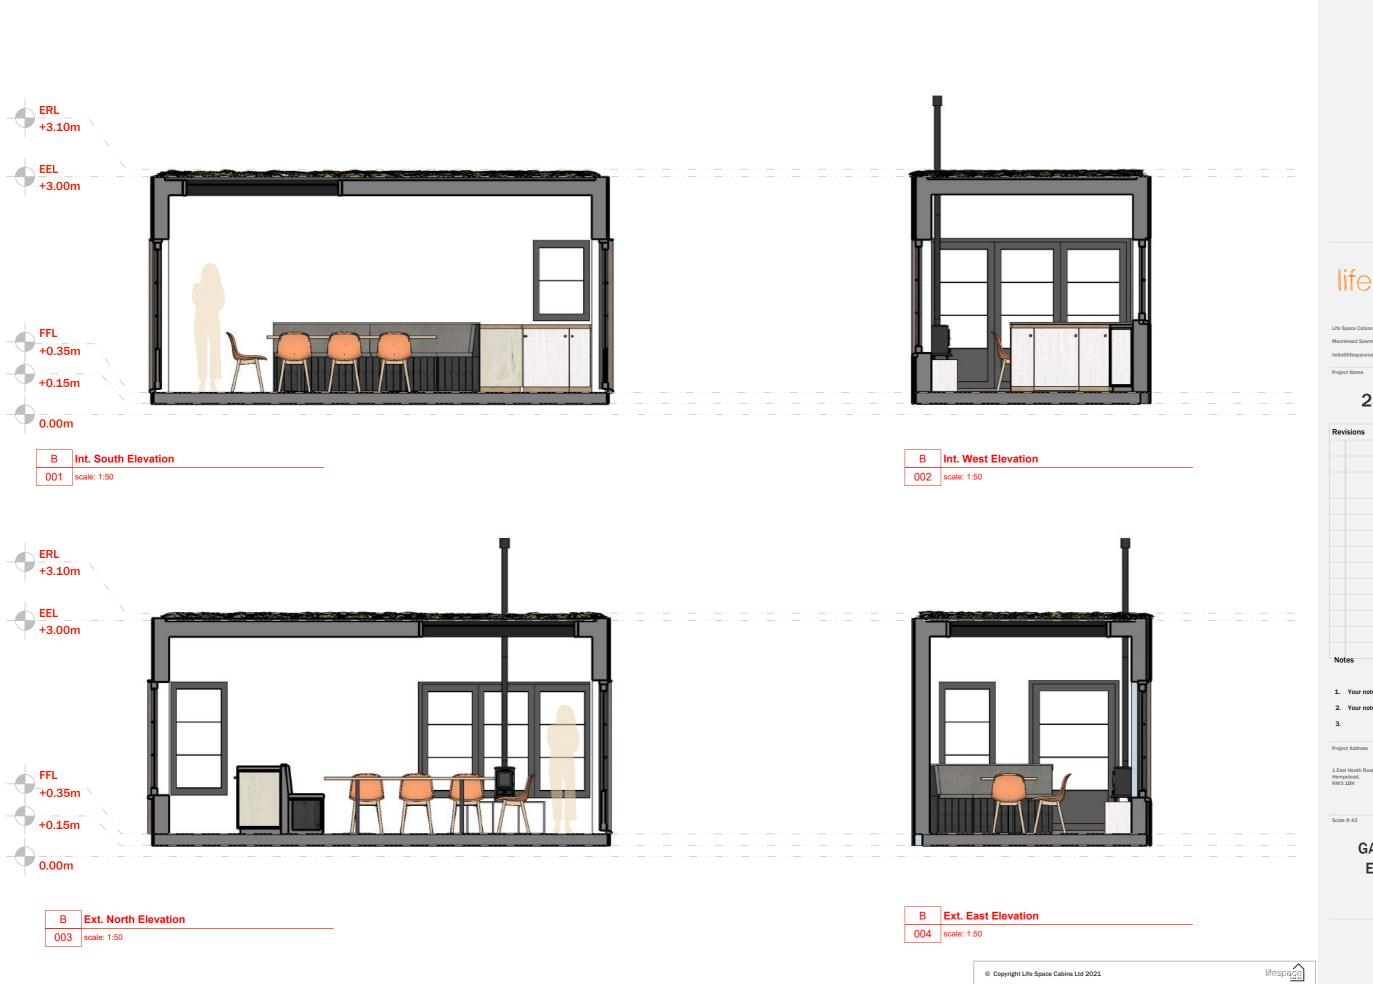

GA. Internal **Elevations** 

Drawing No. 1003

**REV B** 

Glynn\_ Garden Cabin

Life Space Cabins Ltd

Moorshead Sawmills, Yealmpton, Plymouth PL8 2

hello@lifespacecabins.co.uk | 01364 705057

ject Name Glynn\_ Garden G

25.11.21

- Your note number one
- 2. Your note number two
- э.

Project Ad

1 East Heath Road Hempstead, NW3 1BN

Scale @ A3

GA. External Visuals

Drawing No. 1004

**REV B** 