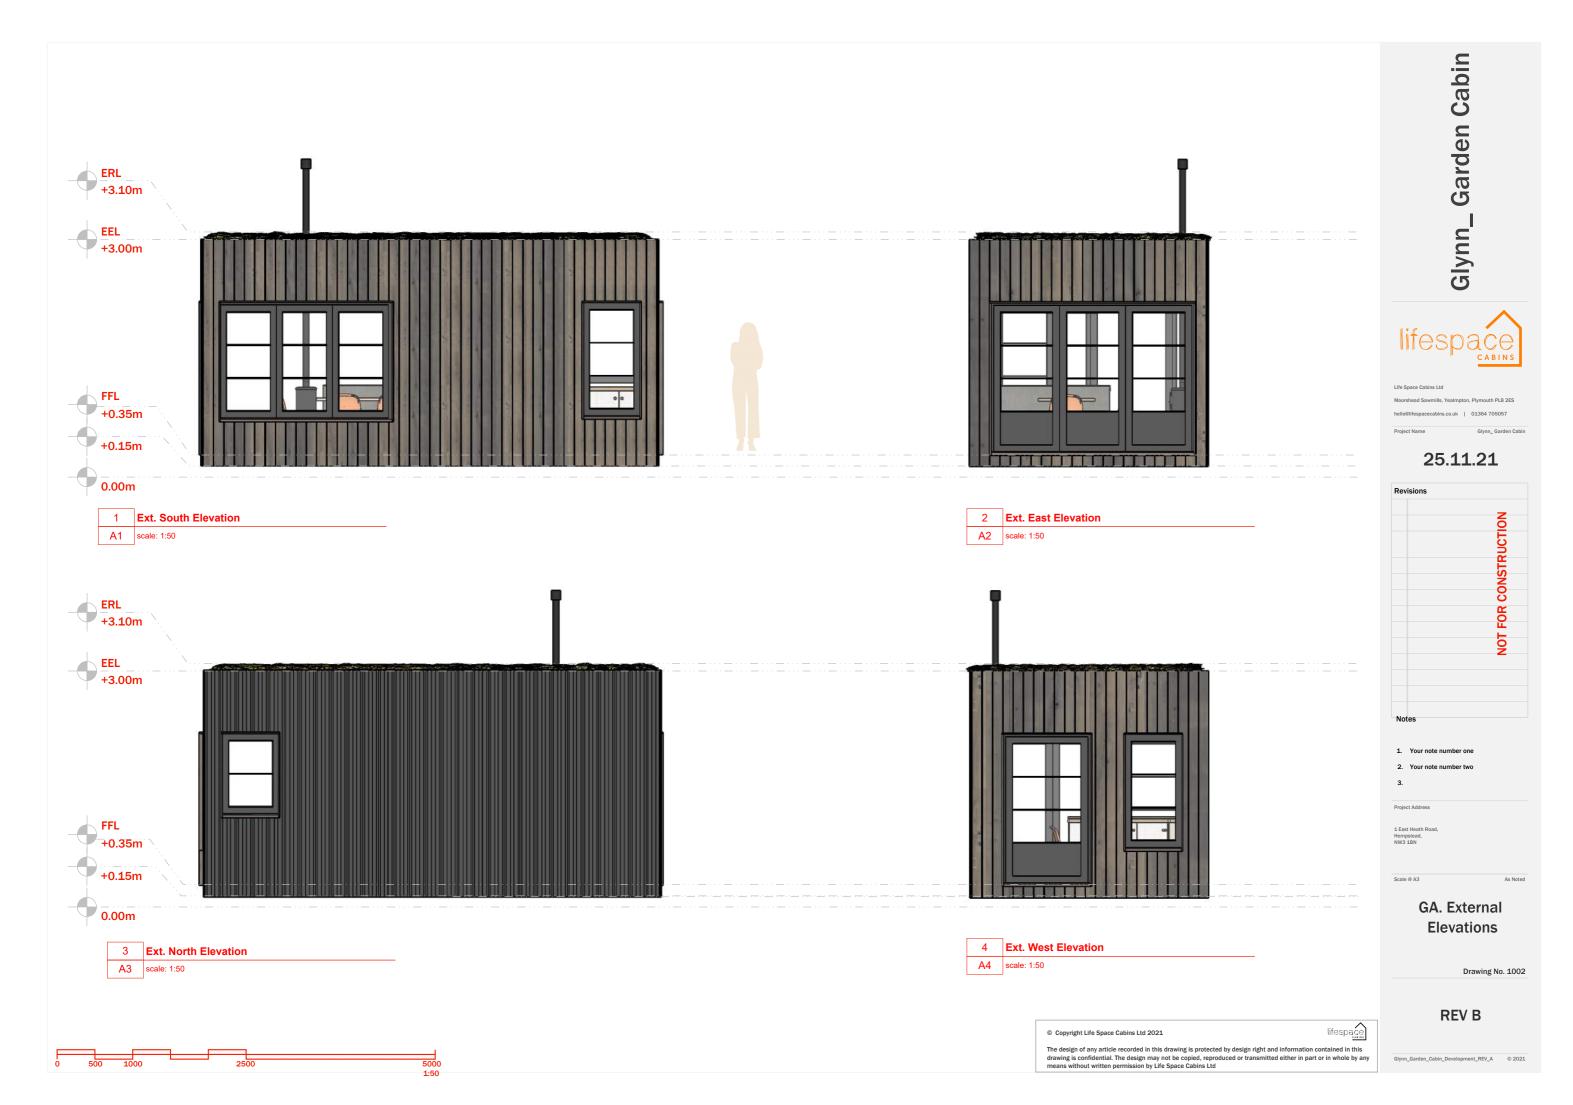

## Glynn\_ Garden Cabin

Life Space Cabins Ltd

Moorshead Sawmills, Yealmpton, Plymouth

nello@irrespacecabins.co.uk | 01364 705057

25.11.21

1. Your note number one

Your note number tw

3.

Project Address

NW3 1BN

le @ A3 As I

GA.Plans and Section Plans 1:50

Drawing No. 1001

**REV B** 

Chun Cardan Cabin Davalanment DEV A 8 200

3 A3