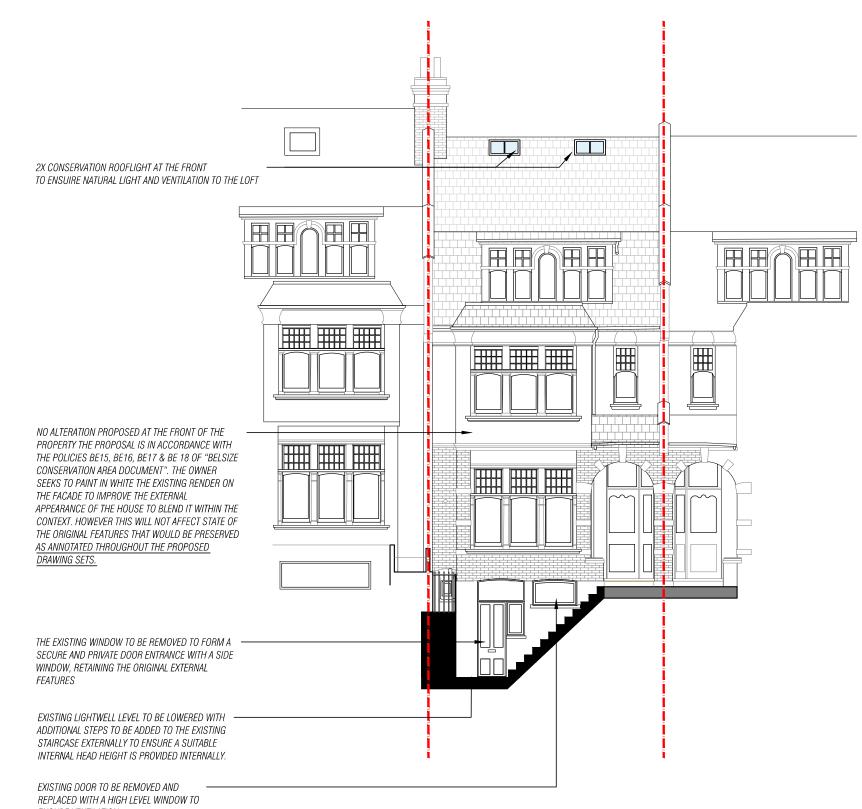

ENSURE VENTILATION

 1
 SECTION AA AS PROPOSED

 02\_31
 SCALE: 1:100 @ A3 // 1:50 @ A1

| DISCI                                                                                                     |         | ).                                                                                                   |         |          |           |
|-----------------------------------------------------------------------------------------------------------|---------|------------------------------------------------------------------------------------------------------|---------|----------|-----------|
| DISCLAIMER:<br>Dimensions to be verified on site. Only figured dimensions to be used and any              |         |                                                                                                      |         |          |           |
| from pri                                                                                                  | inted o | in dimensions are to be reported<br>frawings. Any areas indicated on<br>is taken for their accuracy. |         |          |           |
|                                                                                                           |         | of injury or death in construction<br>he contractor must not undertake                               |         |          |           |
|                                                                                                           | carrie  | l out the necessary risk assessme                                                                    |         |          |           |
| NOTE                                                                                                      | S       |                                                                                                      |         |          |           |
|                                                                                                           |         |                                                                                                      |         |          |           |
|                                                                                                           |         |                                                                                                      |         |          |           |
|                                                                                                           |         |                                                                                                      |         |          |           |
|                                                                                                           |         |                                                                                                      |         |          |           |
|                                                                                                           |         |                                                                                                      |         |          |           |
|                                                                                                           |         |                                                                                                      |         |          |           |
|                                                                                                           |         |                                                                                                      |         |          |           |
|                                                                                                           |         |                                                                                                      |         |          |           |
| STAGE                                                                                                     | -       |                                                                                                      |         |          | ALE RULE  |
| PLANNING                                                                                                  |         |                                                                                                      |         |          | -         |
|                                                                                                           |         |                                                                                                      |         | ]        | 1:50@A3   |
| KEY                                                                                                       |         |                                                                                                      |         |          |           |
|                                                                                                           |         |                                                                                                      |         |          | 5 3       |
|                                                                                                           |         |                                                                                                      |         |          |           |
|                                                                                                           |         |                                                                                                      |         | -        | -# 23     |
|                                                                                                           |         |                                                                                                      |         |          |           |
|                                                                                                           |         |                                                                                                      |         |          | w         |
|                                                                                                           |         |                                                                                                      |         |          |           |
|                                                                                                           |         |                                                                                                      |         | -        | -5 a -    |
|                                                                                                           |         |                                                                                                      |         |          |           |
|                                                                                                           |         |                                                                                                      |         | -        | 5m        |
|                                                                                                           |         |                                                                                                      |         |          | 4m<br>1   |
|                                                                                                           |         |                                                                                                      |         | -        | 44 m      |
|                                                                                                           |         |                                                                                                      |         | -        |           |
|                                                                                                           |         |                                                                                                      |         |          |           |
|                                                                                                           |         |                                                                                                      |         | -        |           |
|                                                                                                           |         |                                                                                                      |         |          |           |
|                                                                                                           |         |                                                                                                      |         |          | -E 9      |
|                                                                                                           |         |                                                                                                      |         |          |           |
|                                                                                                           |         |                                                                                                      |         | 43       | a Tom     |
|                                                                                                           |         |                                                                                                      |         | 1:10\@A3 | 1:50@A1   |
| REV.                                                                                                      |         | SCRIPTION:                                                                                           |         | BY       | DATE      |
| P-                                                                                                        | ISS     | UED                                                                                                  |         | CM       | 12.10.202 |
|                                                                                                           |         |                                                                                                      |         |          |           |
|                                                                                                           |         |                                                                                                      |         |          |           |
|                                                                                                           |         |                                                                                                      |         |          |           |
|                                                                                                           |         |                                                                                                      |         |          |           |
|                                                                                                           |         |                                                                                                      |         |          |           |
|                                                                                                           |         |                                                                                                      |         |          |           |
| RICHARD JAMES HASTINGS ARCHITECTURE<br>A: 26 ADAM AND EVE MEWS, W8 6UJ.<br>E: CONTACT@RJHARCHITECTURE.COM |         |                                                                                                      |         |          |           |
| Clien                                                                                                     | t       | MR & MRS CADISH                                                                                      |         |          |           |
| Address                                                                                                   |         | 53 GLEMORE ROAD NW3 4DA                                                                              |         |          |           |
| DRAWING                                                                                                   |         | SECTION BB AS PROPOSED<br>2105_02-31                                                                 |         |          |           |
| REV.                                                                                                      |         | 00/122                                                                                               |         | AS STA   | TED       |
| STATUS                                                                                                    |         | PLANNING                                                                                             | DRAWN   | CM       |           |
| DATE                                                                                                      |         | 12.10.2021                                                                                           | CHECKED | RJH      |           |