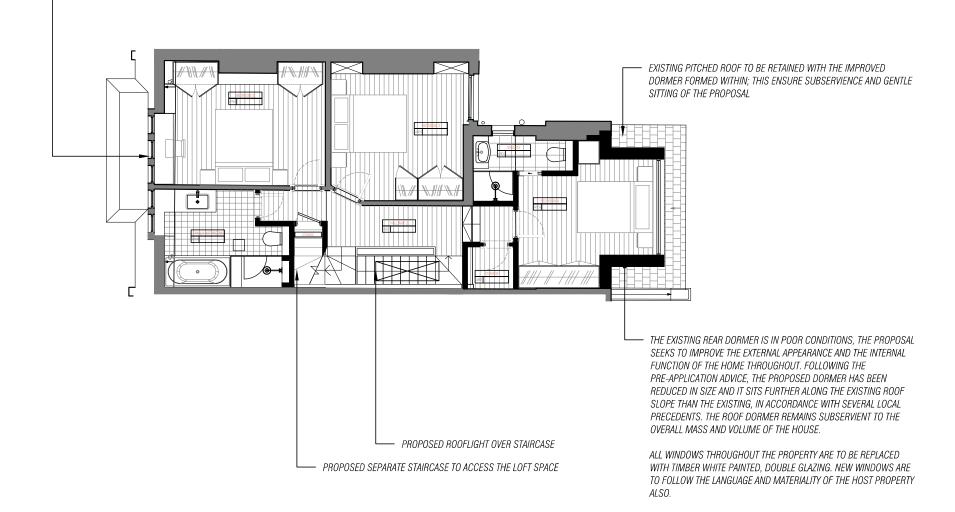

SECOND FLOOR PLAN AS PROPOSED

02\_12 SCALE: 1:100 @ A3 // 1:50 @ A1

#### NOTE

GA UNIT 1 (Basement): 67,55 SQM

GA UNIT 2 (GF,FF,SF,Loft): 203,13 SQM