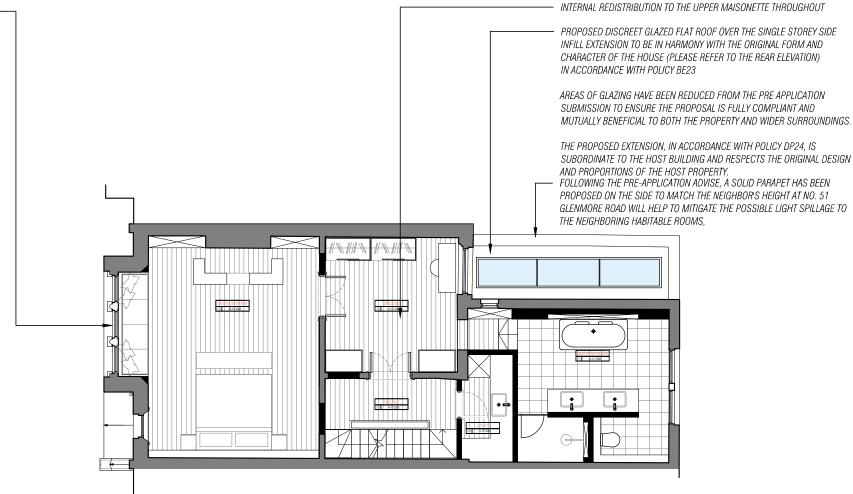

1 FIRST FLOOR PLAN AS PROPOSED

02\_11 SCALE: 1:100 @ A3 // 1:50 @ A1

## $\overline{\mathbb{N}}$

## DISCLAIMER:

Dimensions to be verified on site. Only figured dimensions to be used and any discrepancies in dimensions are to be reported to RJHA. No dimensions are to be scaled from printed drawings. Any areas indicated on this drawing are for guidance only. No responsibility is taken for their accuracy.

There is a risk of injury or death in construction if works are not properly planning and supervised. The contractor must not undertake any elements of the work without first having carried out the necessary risk assessments and prepare detailed method statements.

## NOT

GA UNIT 1 (Basement): 67,55 SQM

GA UNIT 2 (GF,FF,SF,Loft): 203,13 SQM





EXISTING WALL



STONE/TILE FLOOR



S