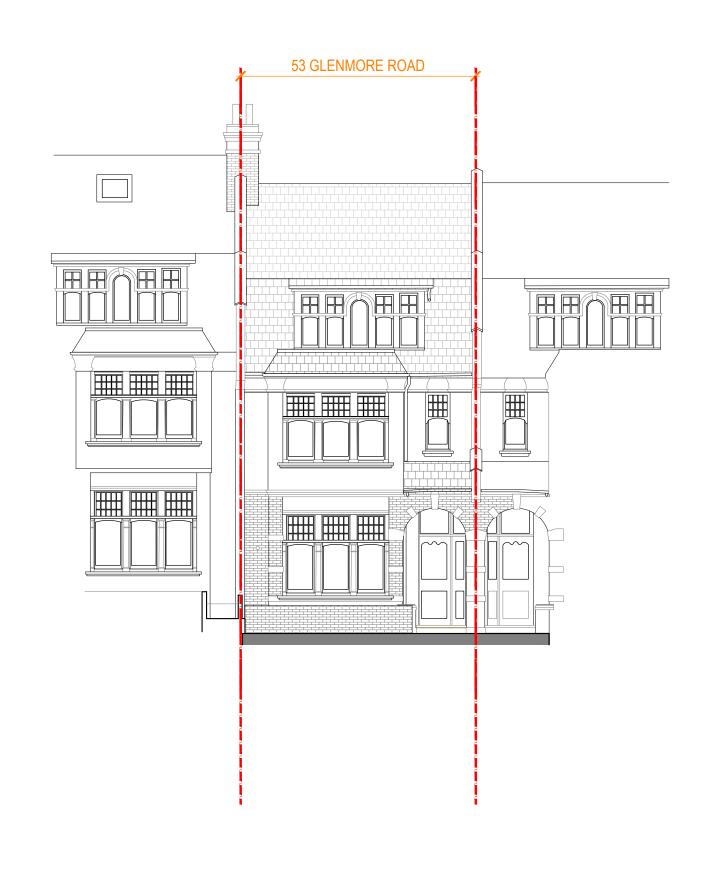

## RICHARD JAMES HASTINGS ARCHITECTURE A: 26 ADAM AND EVE MEWS. W8 6UJ. E: CONTACT@RJHARCHITECTURE.COM

| Client  | MR & MRS CADISH             |         |           |  |  |  |  |
|---------|-----------------------------|---------|-----------|--|--|--|--|
| Address | 53 GLEMORE ROAD NW3 4DA     |         |           |  |  |  |  |
| TITLE   | FRONT ELEVATION AS EXISTING |         |           |  |  |  |  |
| DRAWING | 2105_00-20                  |         |           |  |  |  |  |
| REV.    | P-                          | SCALE   | AS STATED |  |  |  |  |
| STATUS  | PLANNING                    | DRAWN   | CM        |  |  |  |  |
| DATE    | 12.10.2021                  | CHECKED | RJH       |  |  |  |  |

SCALE: 1:100 @ A3 // 1:50 @ A1