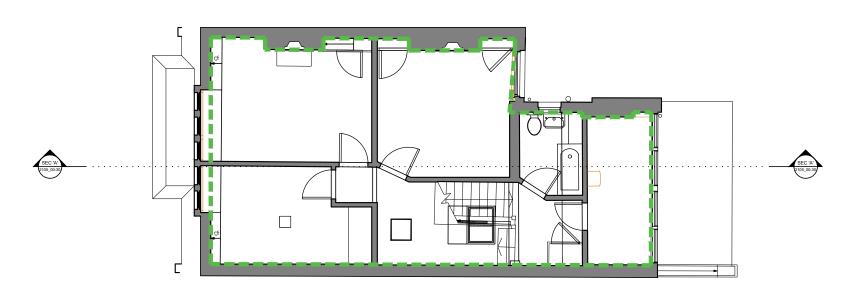

1 SECOND FLOOR PLAN AS EXISTING
00\_12 SCALE: 1:100 @ A3 // 1:50 @ A1

Dimensions to be verified on site. Only figured dimensions to be used and any discrepancies in dimensions are to be reported to RJHA. No dimensions are to be scaled from printed drawings. Any areas indicated on this drawing are for guidance only. No responsibility is taken for their accuracy.