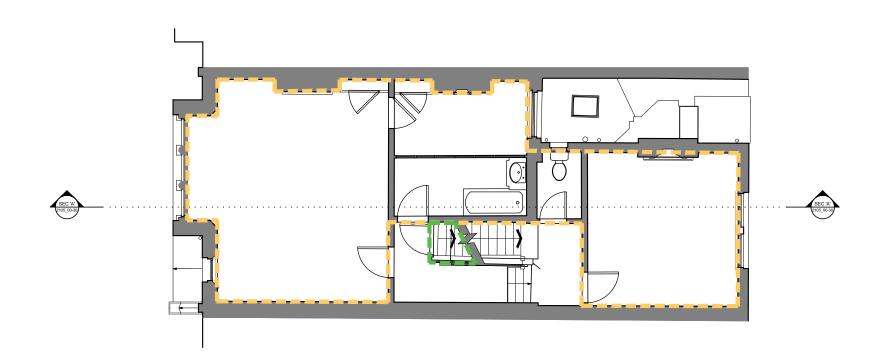

## RICHARD JAMES HASTINGS ARCHITECTURE A: 26 ADAM AND EVE MEWS. W8 6UJ. E: CONTACT@RJHARCHITECTURE.COM

| Client  | MR & MRS CADISH              |         |           |  |  |
|---------|------------------------------|---------|-----------|--|--|
| Address | 53 GLEMORE ROAD NW3 4DA      |         |           |  |  |
| TITLE   | FIRST FLOOR PLAN AS EXISTING |         |           |  |  |
| DRAWING | 2105_00-11                   |         |           |  |  |
| REV.    | P-                           | SCALE   | AS STATED |  |  |
| STATUS  | PLANNING                     | DRAWN   | CM        |  |  |
| DATE    | 12.10.2021                   | CHECKED | RJH       |  |  |

## 1 FIRST FLOOR PLAN AS EXISTING 00\_11 SCALE: 1:100 @ A3 // 1:50 @ A1