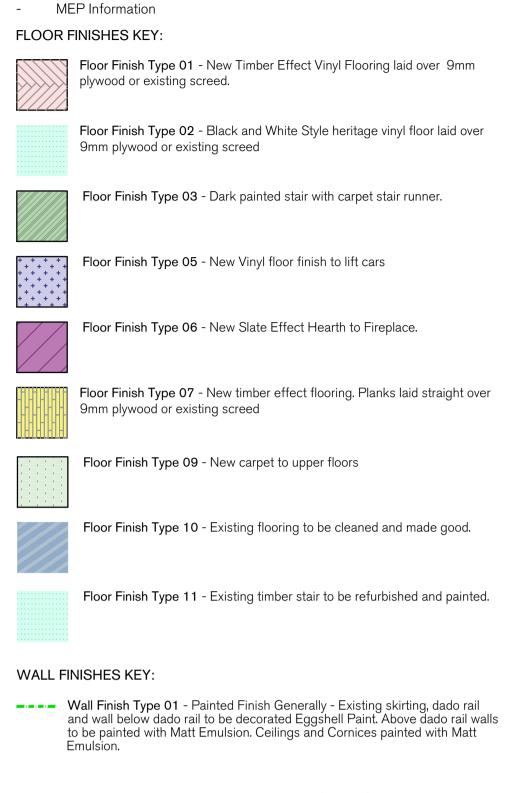

- Survey DrawingsExisting Plans
- Proposed Plans
- Demolition Plans
- Structural Information

- Wall Finish Type 02 New tiles to wet areas (Full wall)
- ---- Wall Finish Type 03 New tiles to wet areas (Half wall)
- Wall Finish Type 04 Painted finish to Kitchens, WCs and Shower Areas. Eggshell Emulsion. New and existing plastered walls to be decorated with eggshell paint.
- Wall Finish Type 05 IPS with commercial grade laminate finish.