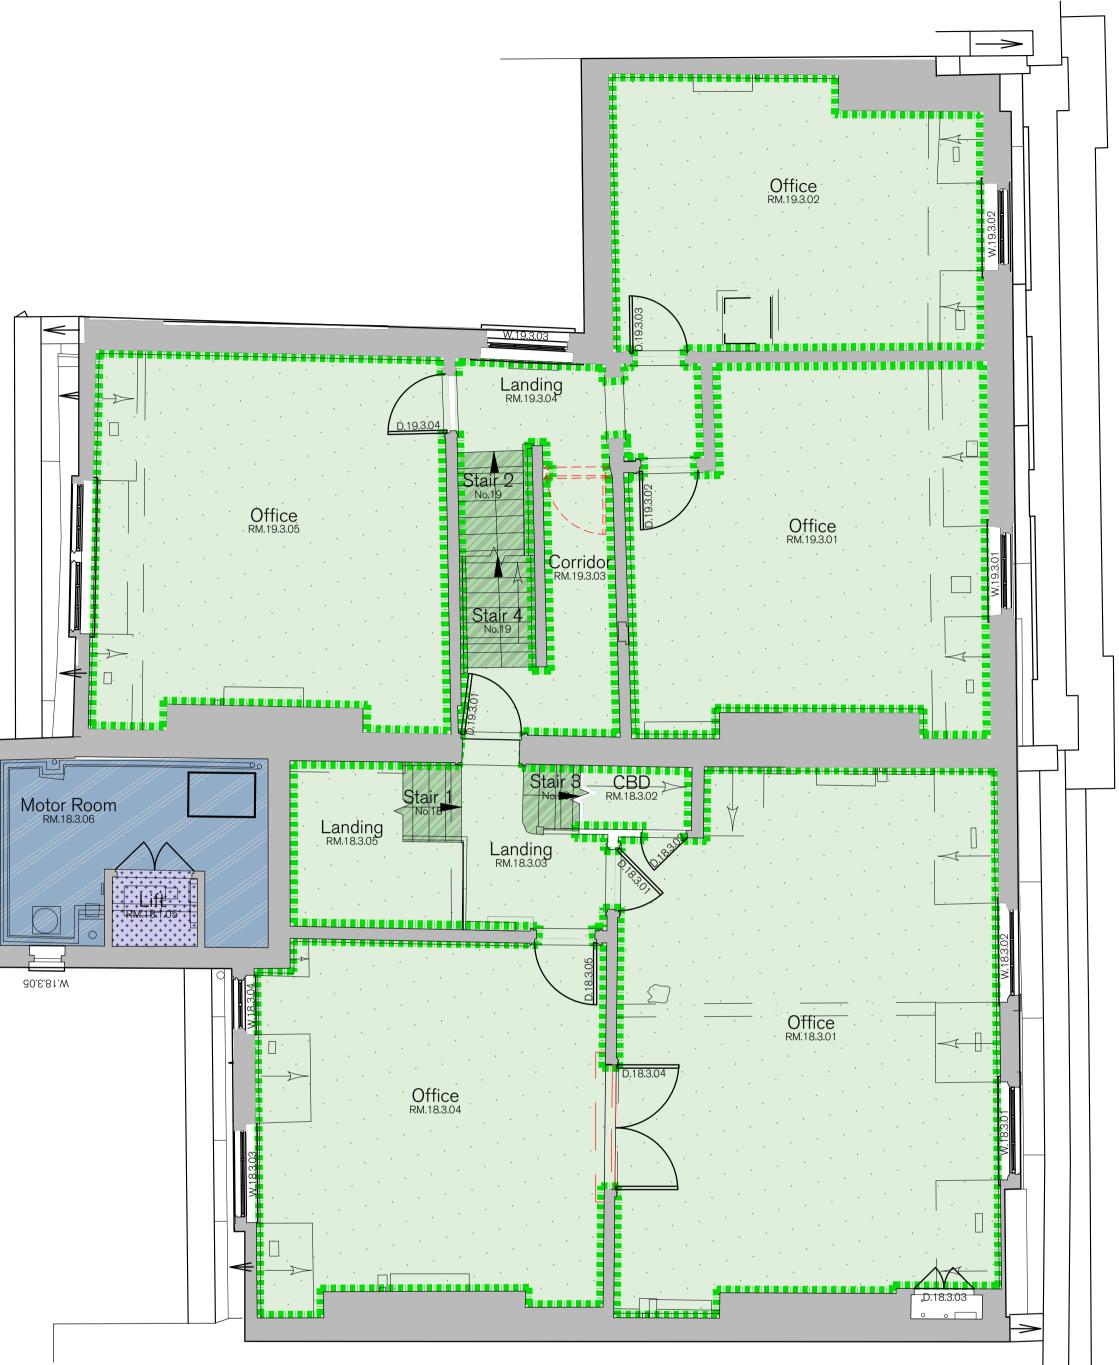

| PROJECT                   |
|---------------------------|
| 18 & 19 Southampton Place |
| Holborn Links             |
| London                    |
|                           |

DESCRIPTION Third Floor Finishes Plan