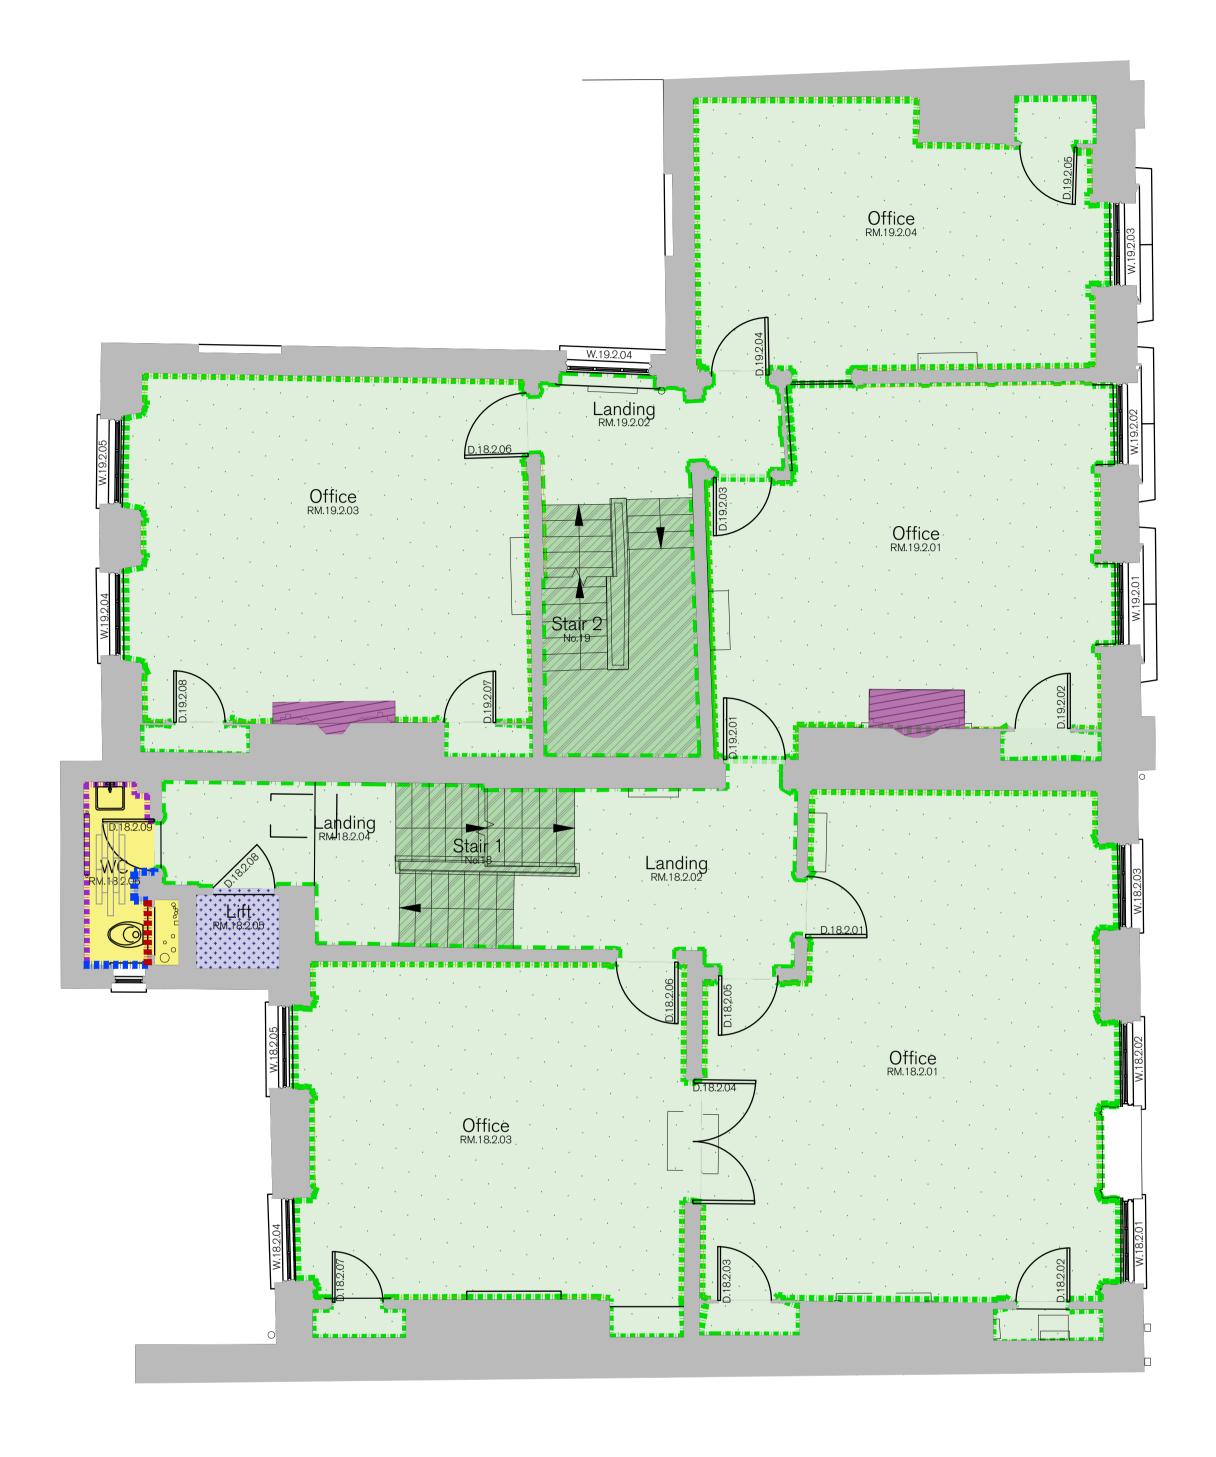

| DRAWN<br>EM | CHECKED | PROJECT  18 & 19 Southampton Place  Holborn Links | DESCRIPTION Second Floor Finishes Plan |
|-------------|---------|---------------------------------------------------|----------------------------------------|
| -           | -       | London                                            | T IXII                                 |
| -           | -       | CLIENT<br>EDR                                     |                                        |