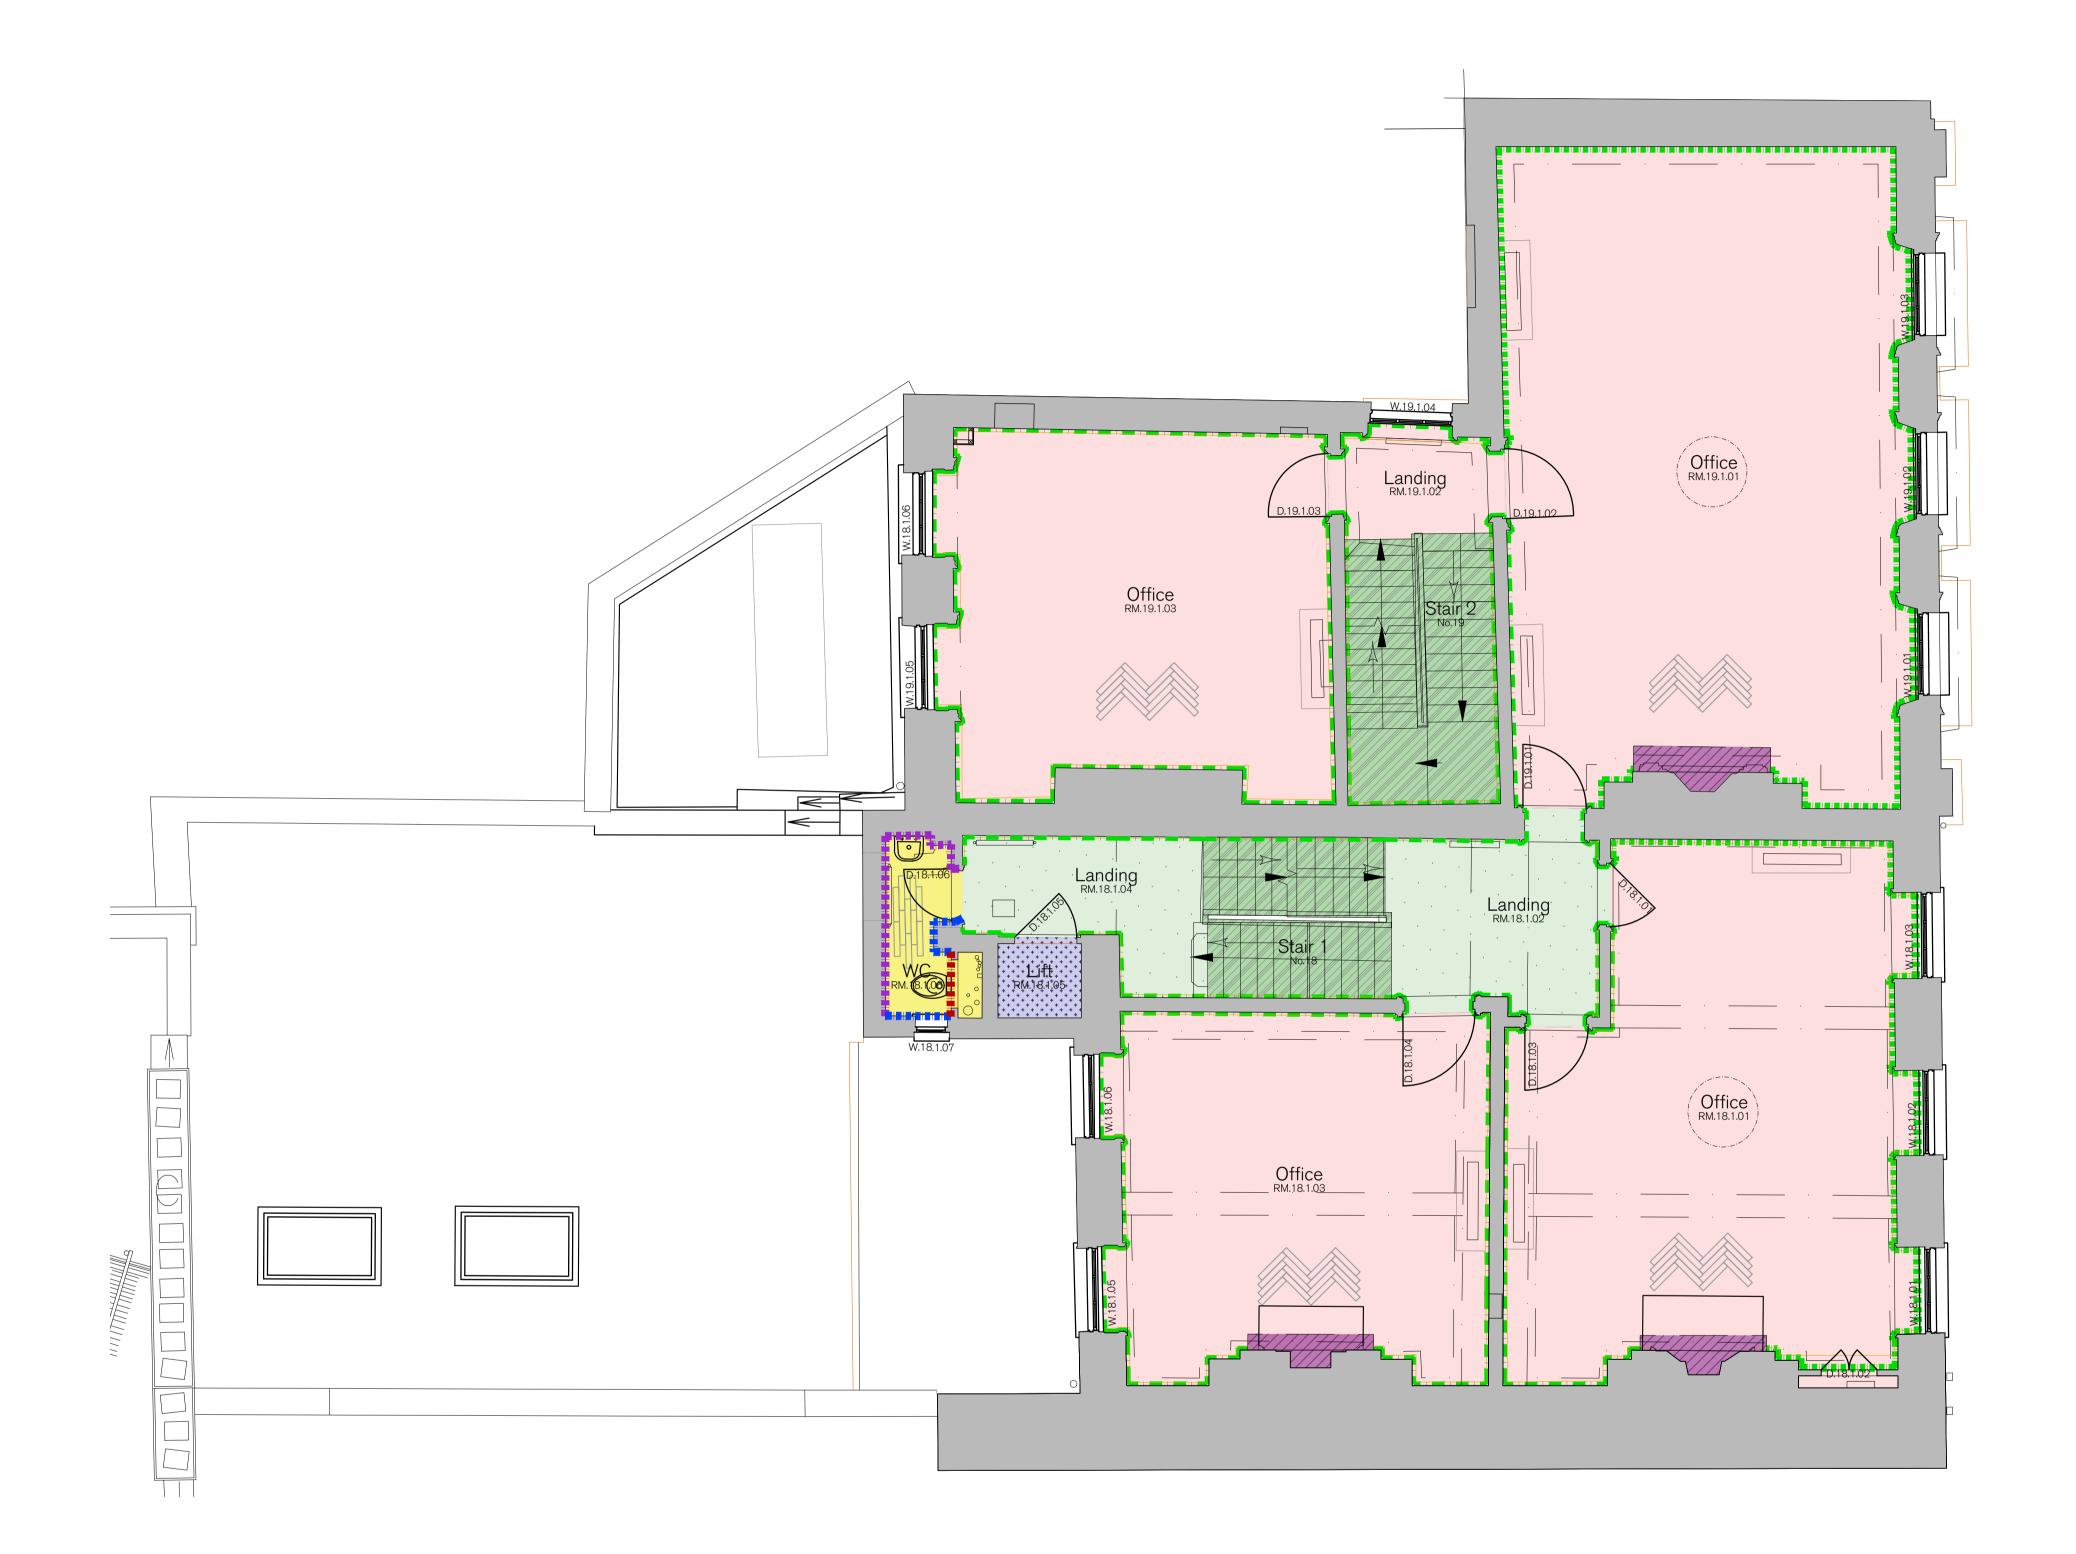

| ED | PROJECT                   | DESCRIPTION          |
|----|---------------------------|----------------------|
|    | 18 & 19 Southampton Place | First Floor Finishes |
|    | Holborn Links             | Plan                 |
|    | London                    |                      |
|    |                           |                      |
| —  |                           |                      |
|    | CLIENT                    |                      |

DATE SCALE AT A1 PLANNING

EM

GENERAL PLAN NOTES:

 Survey Drawings Existing PlansProposed Plans - Demolition Plans Structural Information MEP Information FLOOR FINISHES KEY:

plywood or existing screed.

9mm plywood or existing screed

9mm plywood or existing screed

WALL FINISHES KEY:

All base information is based on Plowman Craven drawings. All dimensions are to be checked on site by and any discrepancies reported to the architect.

Floor Finish Type 01 - New Timber Effect Vinyl Flooring laid over 9mm

Floor Finish Type 02 - Black and White Style heritage vinyl floor laid over

Floor Finish Type 03 - Dark painted stair with carpet stair runner.

Floor Finish Type 05 - New Vinyl floor finish to lift cars

Floor Finish Type 06 - New Slate Effect Hearth to Fireplace.

Floor Finish Type 09 - New carpet to upper floors

Floor Finish Type 10 - Existing flooring to be cleaned and made good.

Wall Finish Type 01 - Painted Finish Generally - Existing skirting, dado rail and wall below dado rail to be decorated Eggshell Paint. Above dado rail walls to be painted with Matt Emulsion. Ceilings and Cornices painted with Matt

Wall Finish Type 04 - Painted finish to Kitchens, WCs and Shower Areas. Eggshell Emulsion. New and existing plastered walls to be decorated with eggshell paint.

Wall Finish Type 05 - IPS with commercial grade laminate finish.

Wall Finish Type 02 - New tiles to wet areas (Full wall)

Wall Finish Type 03 - New tiles to wet areas (Half wall)

Floor Finish Type 07 - New timber effect flooring. Planks laid straight over

Floor Finish Type 11 - Existing timber stair to be refurbished and painted.