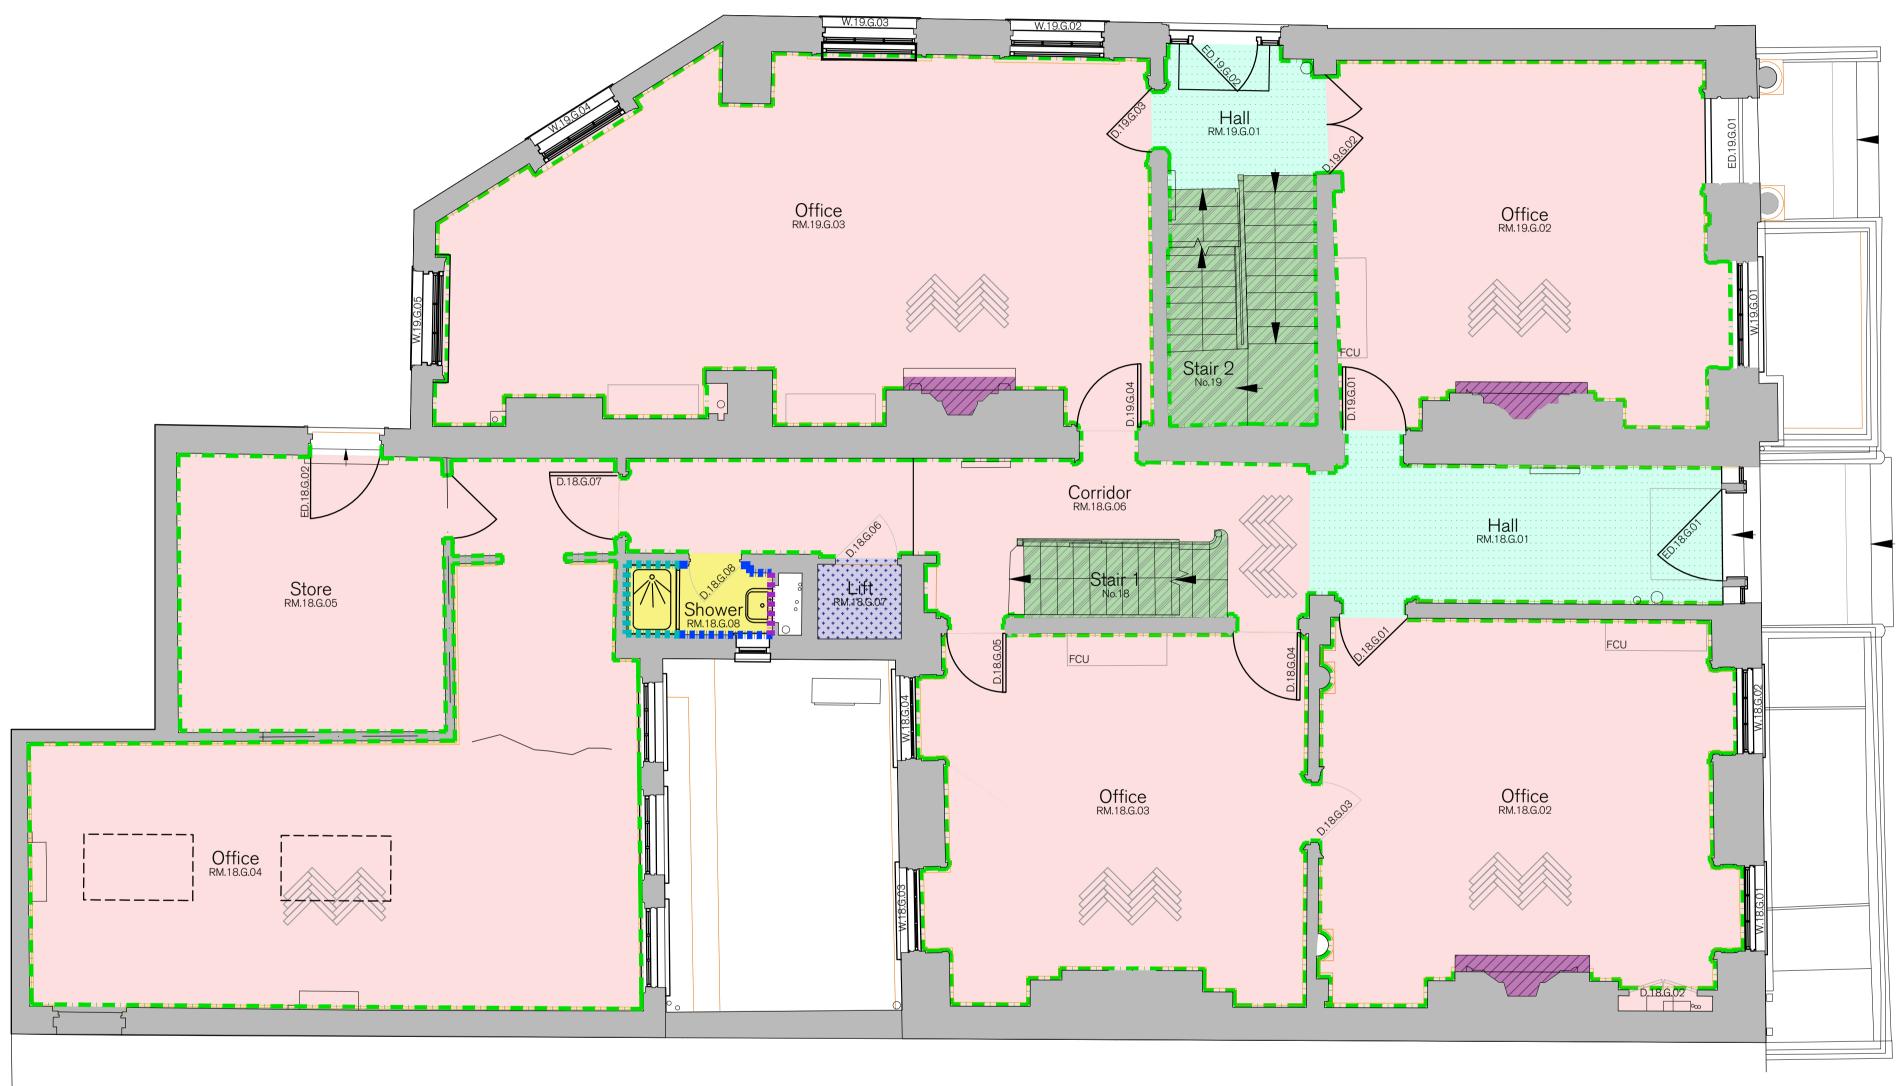

## GENERAL PLAN NOTES:

All base information is based on Plowman Craven drawings. All dimensions are to be checked on site by and any discrepancies reported to the architect.

- Survey Drawings
  Existing Plans
  Proposed Plans
  Demolition Plans
  Structural Information
  MEP Information

| - MEP Information                                                                                                                                                                                                                                         |  |  |
|-----------------------------------------------------------------------------------------------------------------------------------------------------------------------------------------------------------------------------------------------------------|--|--|
| FLOOR FINISHES KEY:                                                                                                                                                                                                                                       |  |  |
| Floor Finish Type 01 - New Timber Effect Vinyl Flooring laid over 9mm plywood or existing screed.                                                                                                                                                         |  |  |
| Floor Finish Type 02 - Black and White Style heritage vinyl floor laid over<br>9mm plywood or existing screed                                                                                                                                             |  |  |
| Floor Finish Type 03 - Dark painted stair with carpet stair runner.                                                                                                                                                                                       |  |  |
| <b>Floor Finish Type 05</b> - New Vinyl floor finish to lift cars                                                                                                                                                                                         |  |  |
| Floor Finish Type 06 - New Slate Effect Hearth to Fireplace.                                                                                                                                                                                              |  |  |
| Floor Finish Type 07 - New timber effect flooring. Planks laid straight over<br>9mm plywood or existing screed                                                                                                                                            |  |  |
| Floor Finish Type 09 - New carpet to upper floors                                                                                                                                                                                                         |  |  |
| Floor Finish Type 10 - Existing flooring to be cleaned and made good.                                                                                                                                                                                     |  |  |
| Floor Finish Type 11 - Existing timber stair to be refurbished and painted.                                                                                                                                                                               |  |  |
| WALL FINISHES KEY:                                                                                                                                                                                                                                        |  |  |
| Wall Finish Type 01 - Painted Finish Generally - Existing skirting, dado rail<br>and wall below dado rail to be decorated Eggshell Paint. Above dado rail walls<br>to be painted with Matt Emulsion. Ceilings and Cornices painted with Matt<br>Emulsion. |  |  |
| Wall Finish Type 02 - New tiles to wet areas (Full wall)                                                                                                                                                                                                  |  |  |
| <b>Wall Finish Type 03</b> - New tiles to wet areas (Half wall)                                                                                                                                                                                           |  |  |
| Wall Finish Type 04 - Painted finish to Kitchens, WCs and Shower Areas.<br>Eggshell Emulsion. New and existing plastered walls to be decorated with<br>eggshell paint.                                                                                    |  |  |

----- Wall Finish Type 05 - IPS with commercial grade laminate finish.

PROJECT 18 & 19 Southampton Place Holborn Links London

DESCRIPTION Ground Floor Finishes Plan

| DATE               | SCALE AT A1 |
|--------------------|-------------|
| Sept 2021          | 1:50        |
| status<br>PLANNING |             |
| drawn              | CHECKED     |
| EM                 | EM          |