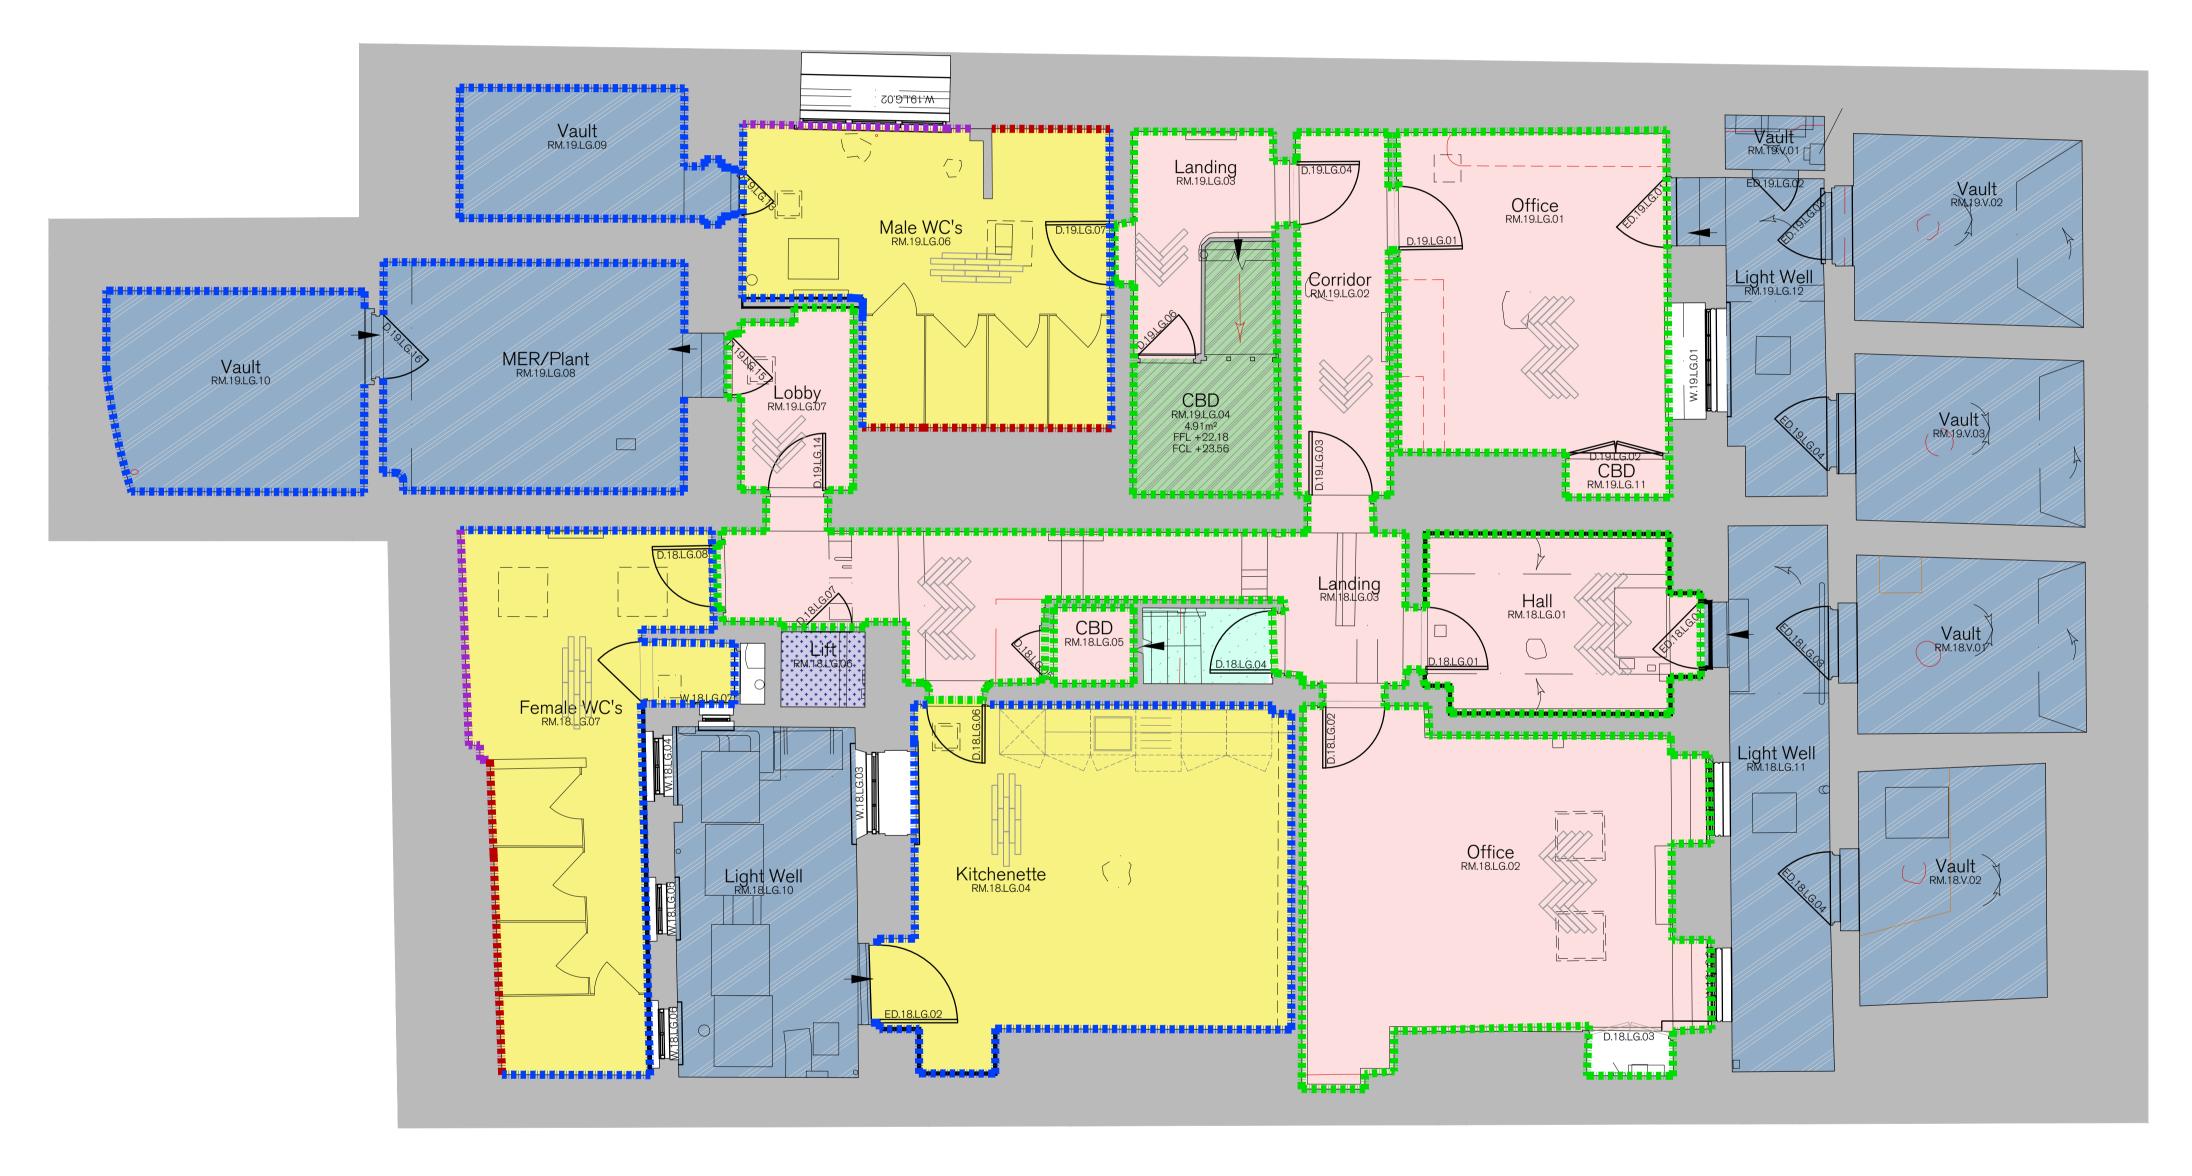

| REV. ISSUED DESCRIPTION   | DRAWN | CHE |
|---------------------------|-------|-----|
| A NOV '21 PLANNING AMENDS | EM    | EM  |

|   | PROJECT                   | DESCRIPTION             |
|---|---------------------------|-------------------------|
|   | 18 & 19 Southampton Place | Basement Floor Finishes |
| _ | Holborn Links             | Plan                    |
|   | London                    |                         |
|   |                           |                         |
| - | CLIENT                    |                         |

EDR

DATE SCALE AT A1 Sept 2021 1:50 21.864

STATUS DRAWN CHECKED REV

EM

EM

GENERAL PLAN NOTES:

Survey Drawings
Existing Plans
Proposed Plans
Demolition Plans
Structural Information
MEP Information

FLOOR FINISHES KEY: