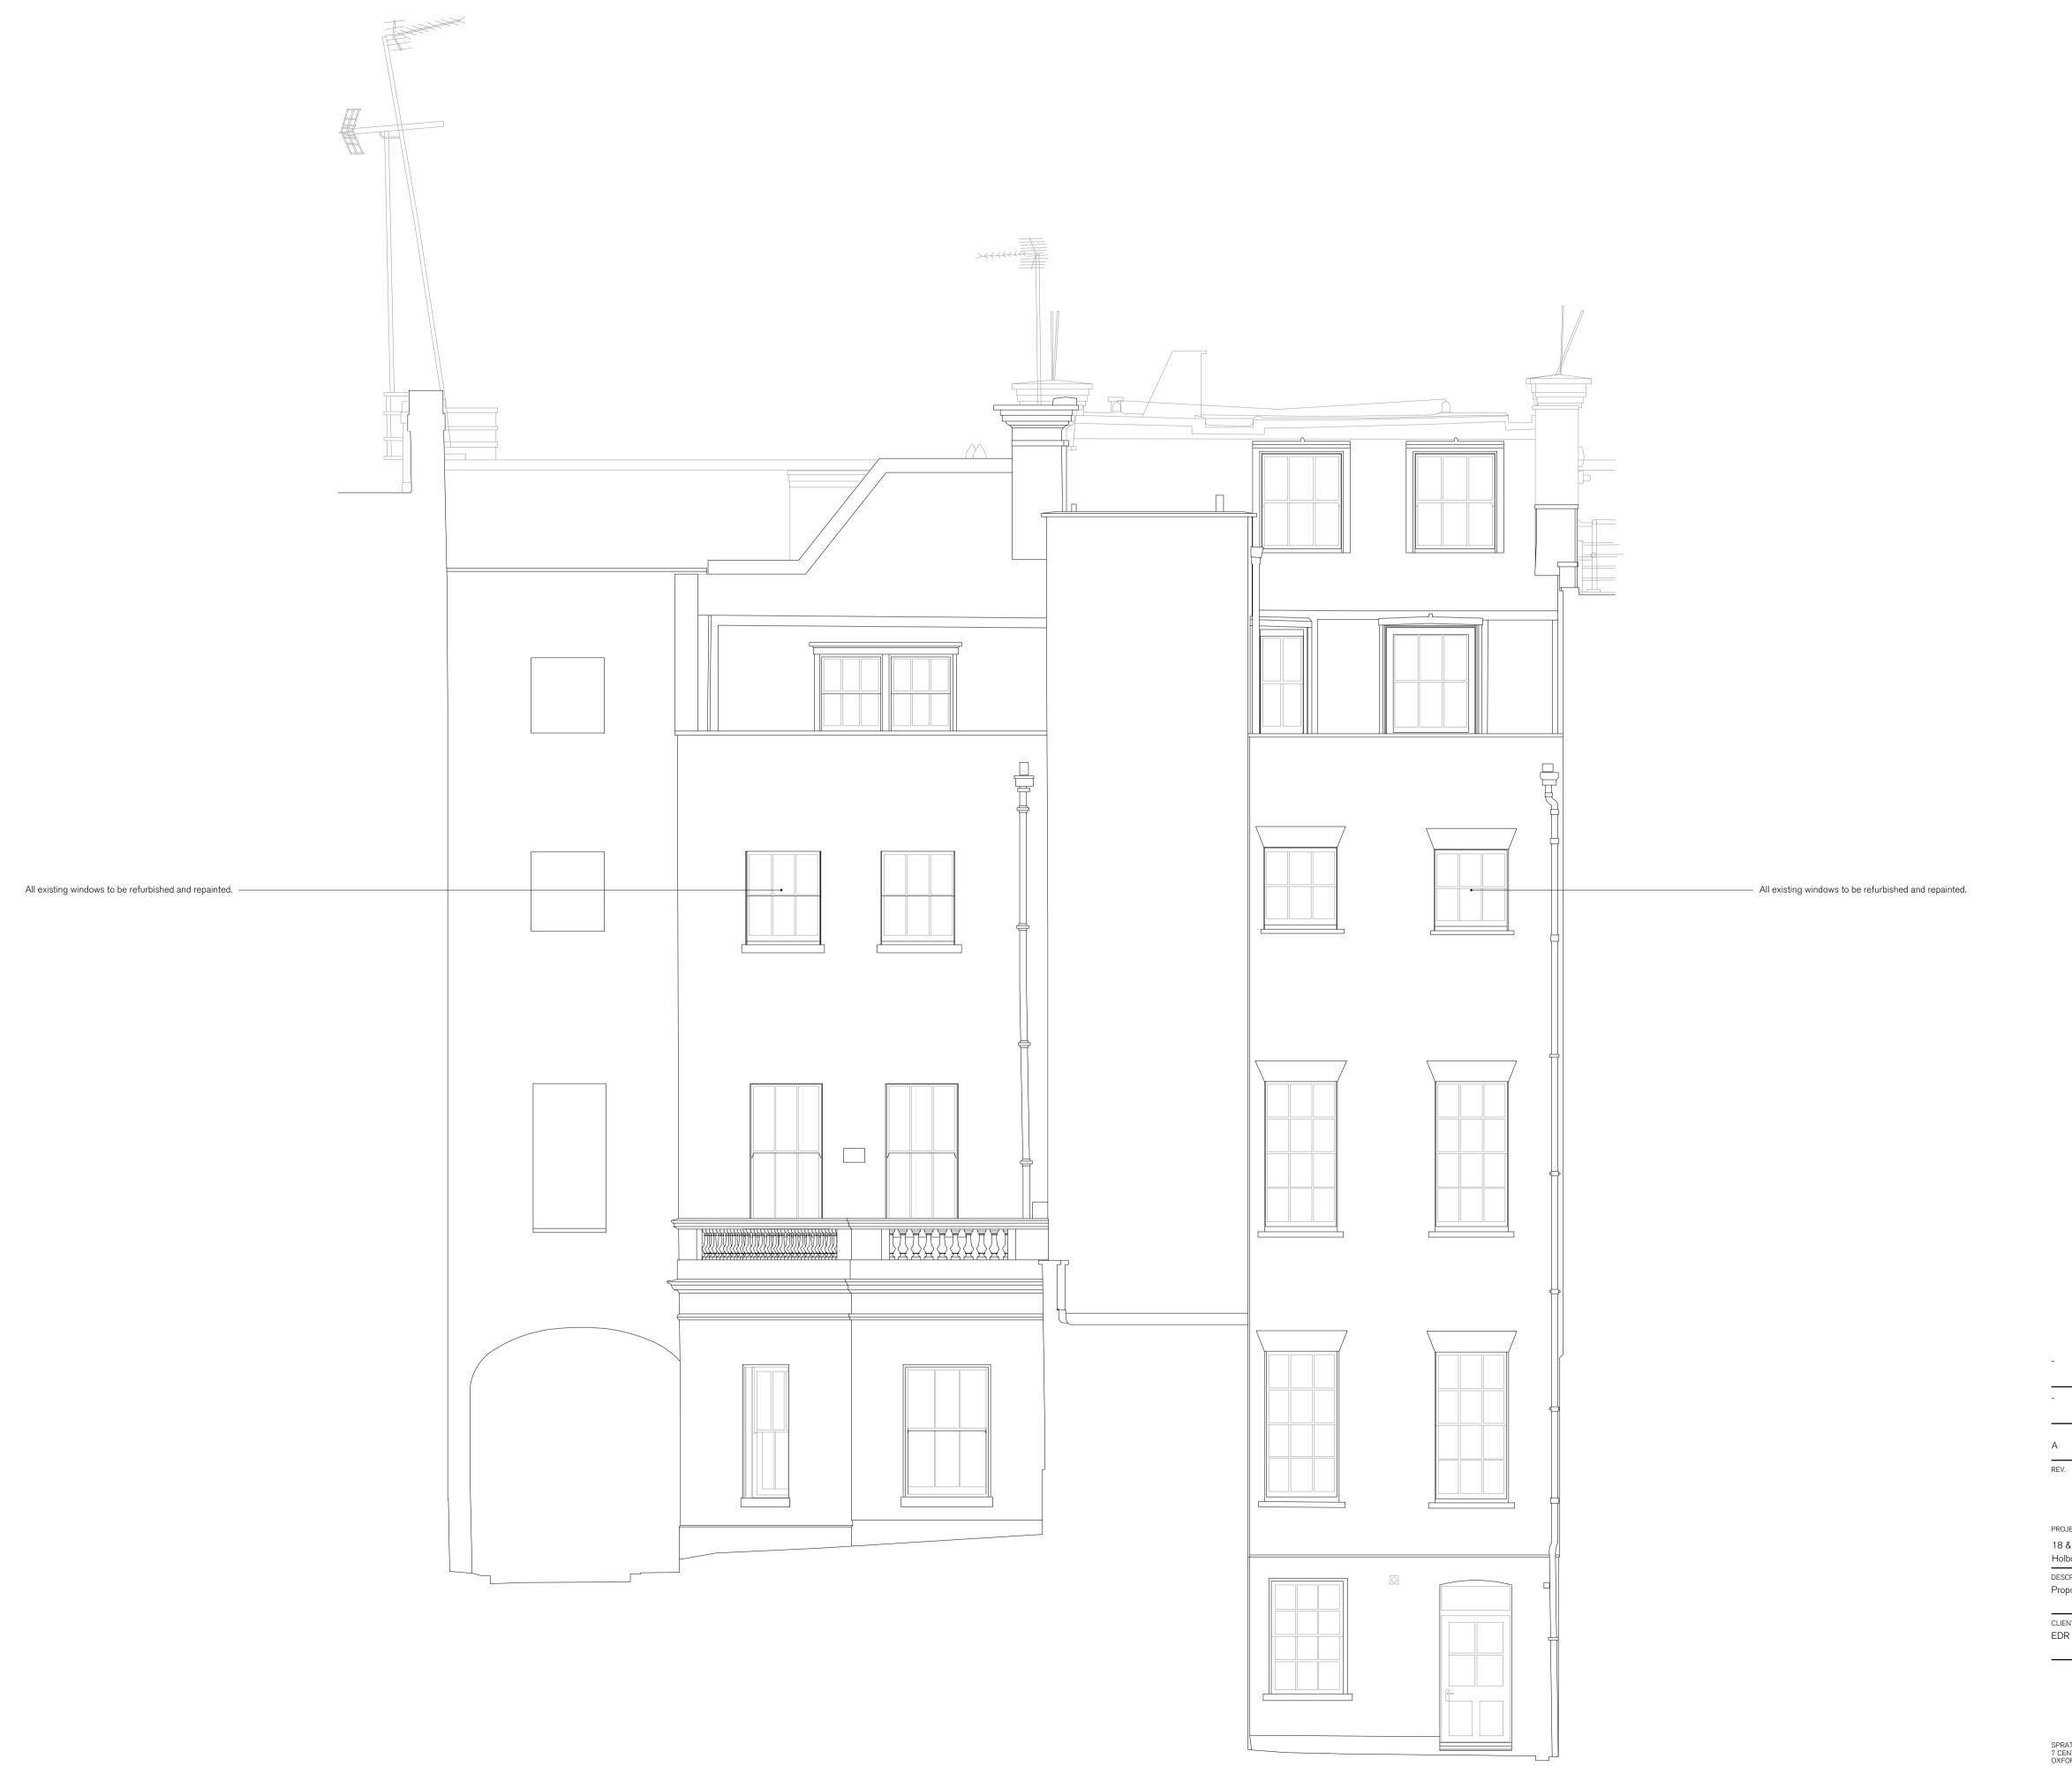

| PROJECT                                            | DATE               | SCALE AT A1 | ов NO<br>21.864      |
|----------------------------------------------------|--------------------|-------------|----------------------|
| 18 & 19 Southampton Place<br>Holborn Links, London | Sept '21           | 1:50        | 21.004               |
| DESCRIPTION<br>Proposed Rear Elevation             | STATUS<br>PLANNING |             | DRAWING NO<br>PL.020 |
|                                                    | DRAWN              | CHECKED     | REV                  |
| EDR                                                | EM                 | EM          | Α                    |