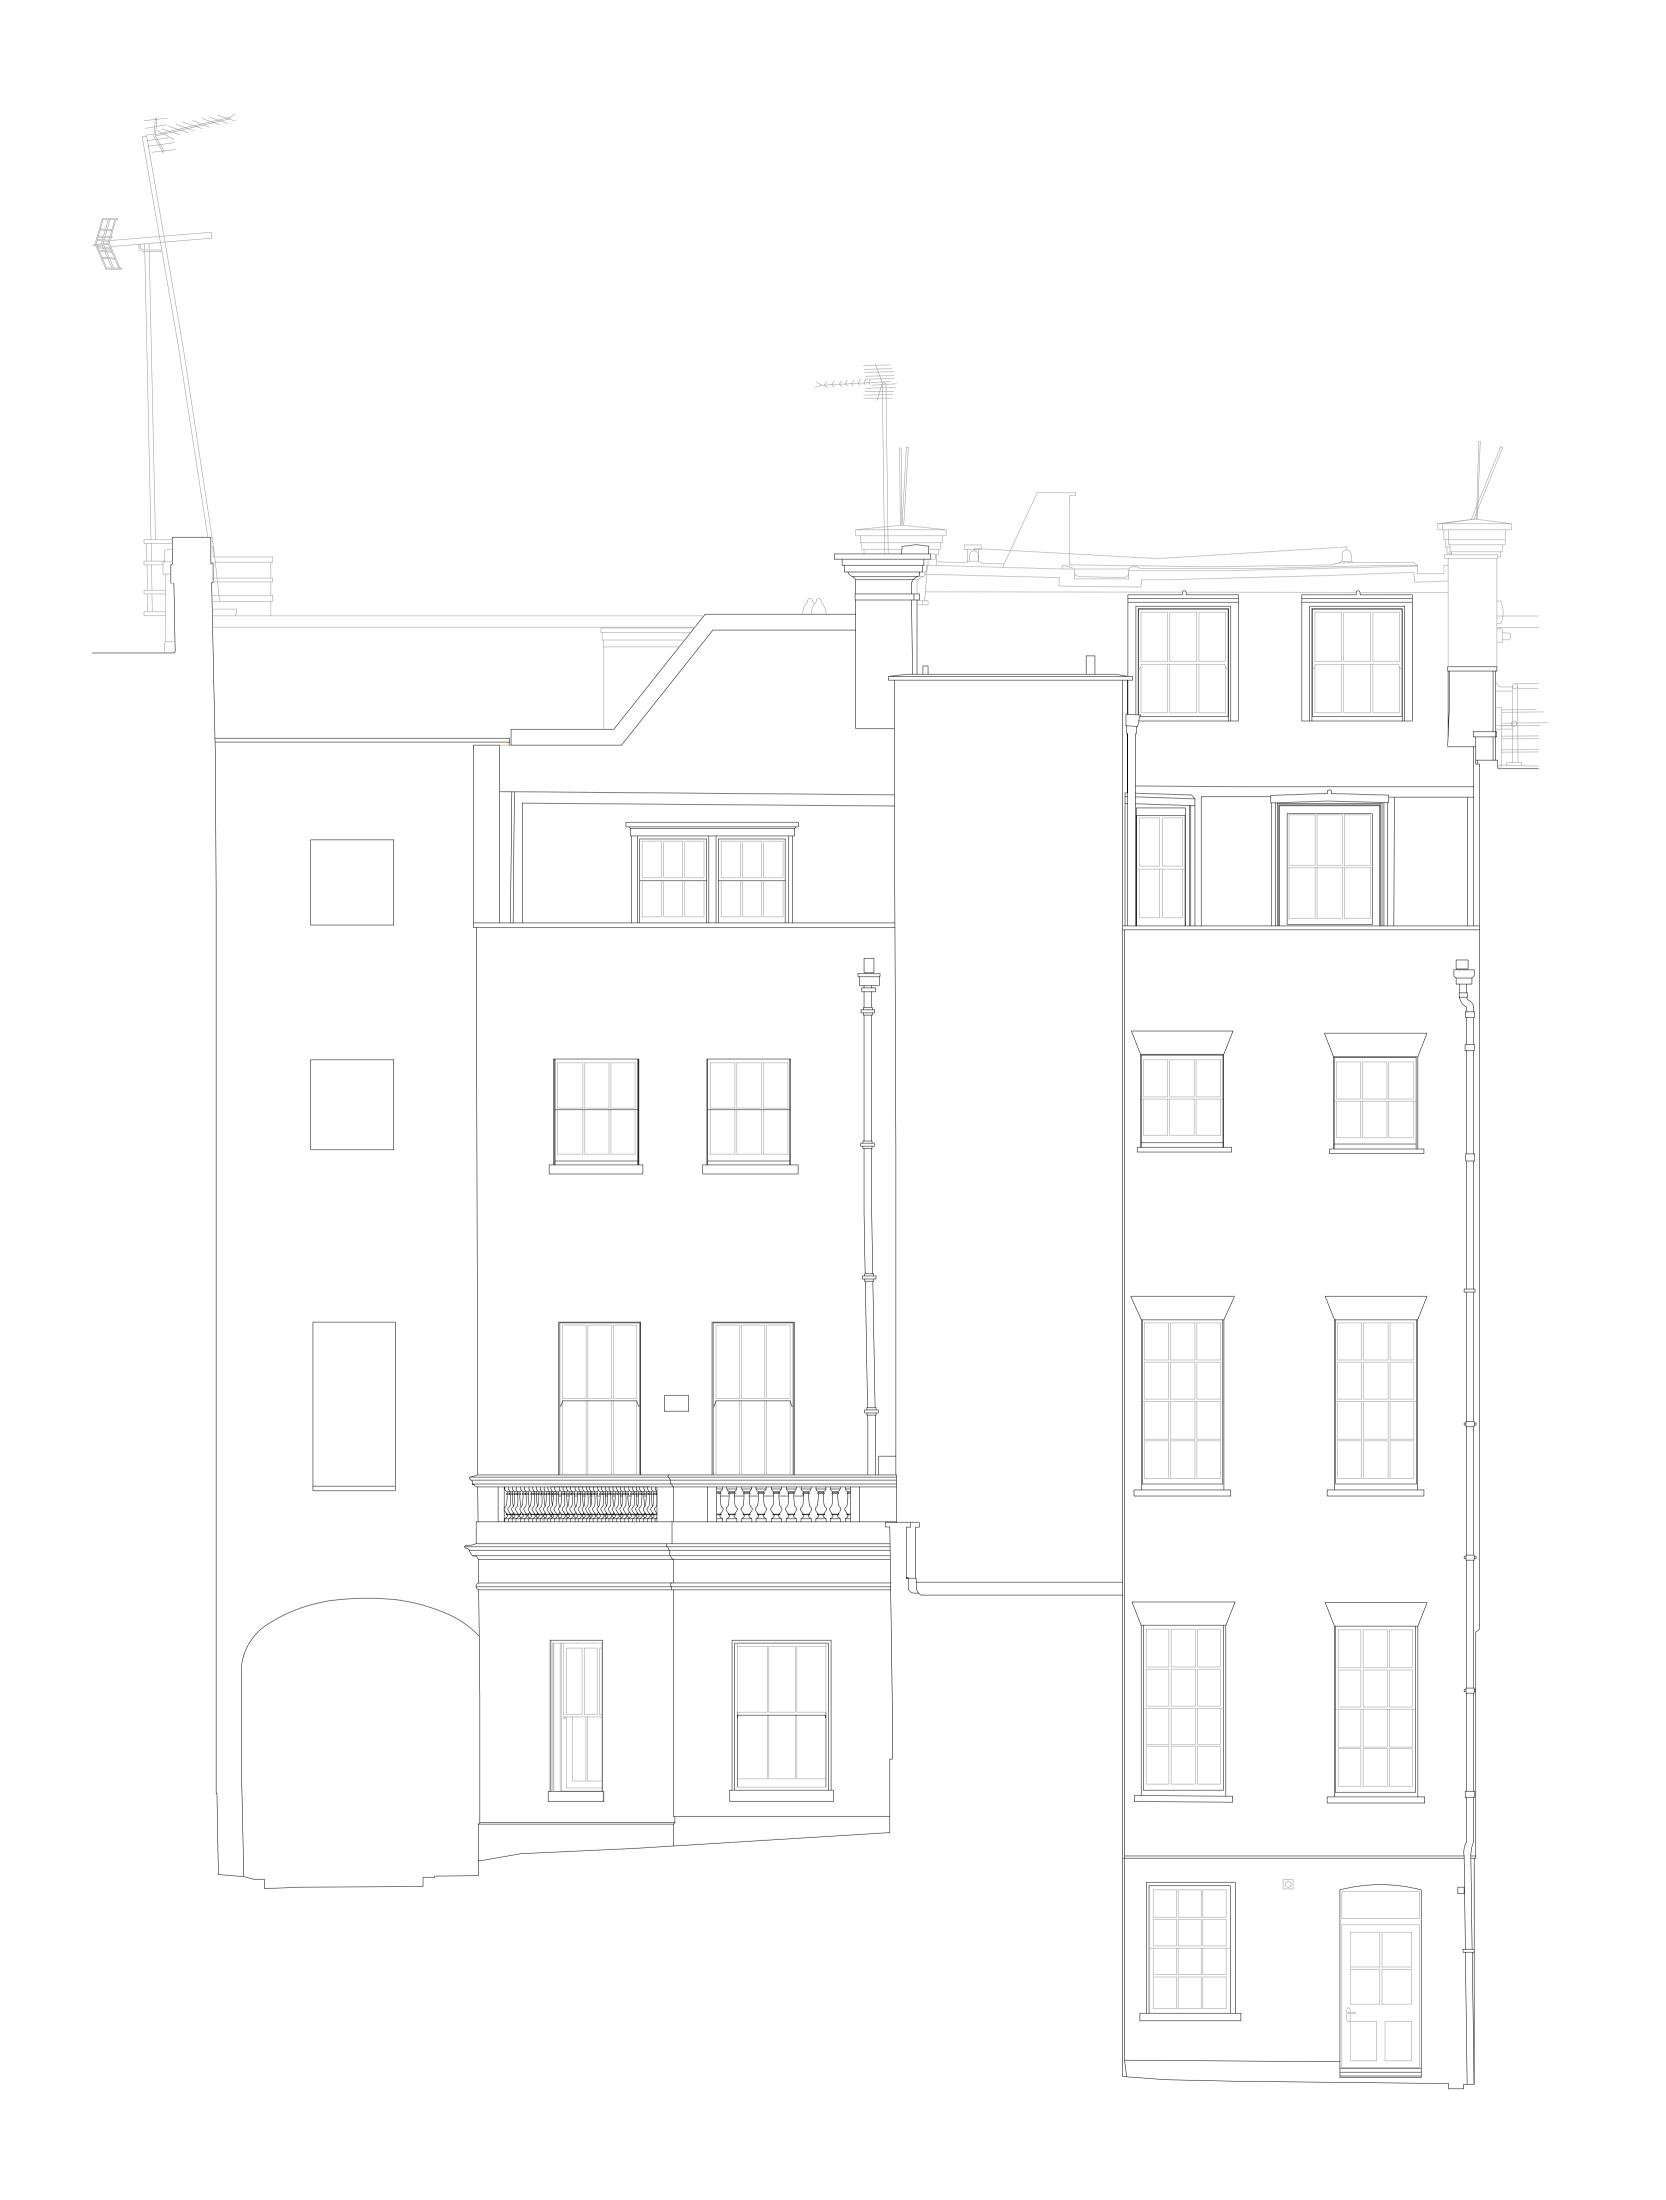

| - | - | - | - | - |
|---|---|---|---|---|
| - | - | - | - | - |
| - | - | - | - | - |

| PROJECT                                            | DATE               | SCALE AT A1        | JOB NO |
|----------------------------------------------------|--------------------|--------------------|--------|
| 18 & 19 Southampton Place<br>Holborn Links, London | Sept 2021          | 1:50               | 21.8   |
| DESCRIPTION Existing Rear Elevation                | STATUS<br>PLANNING | STATUS<br>PLANNING |        |
| CLIENT                                             | <br>DRAWN          | CHECKED            | REV    |
| EDR                                                | EM                 | EM                 |        |