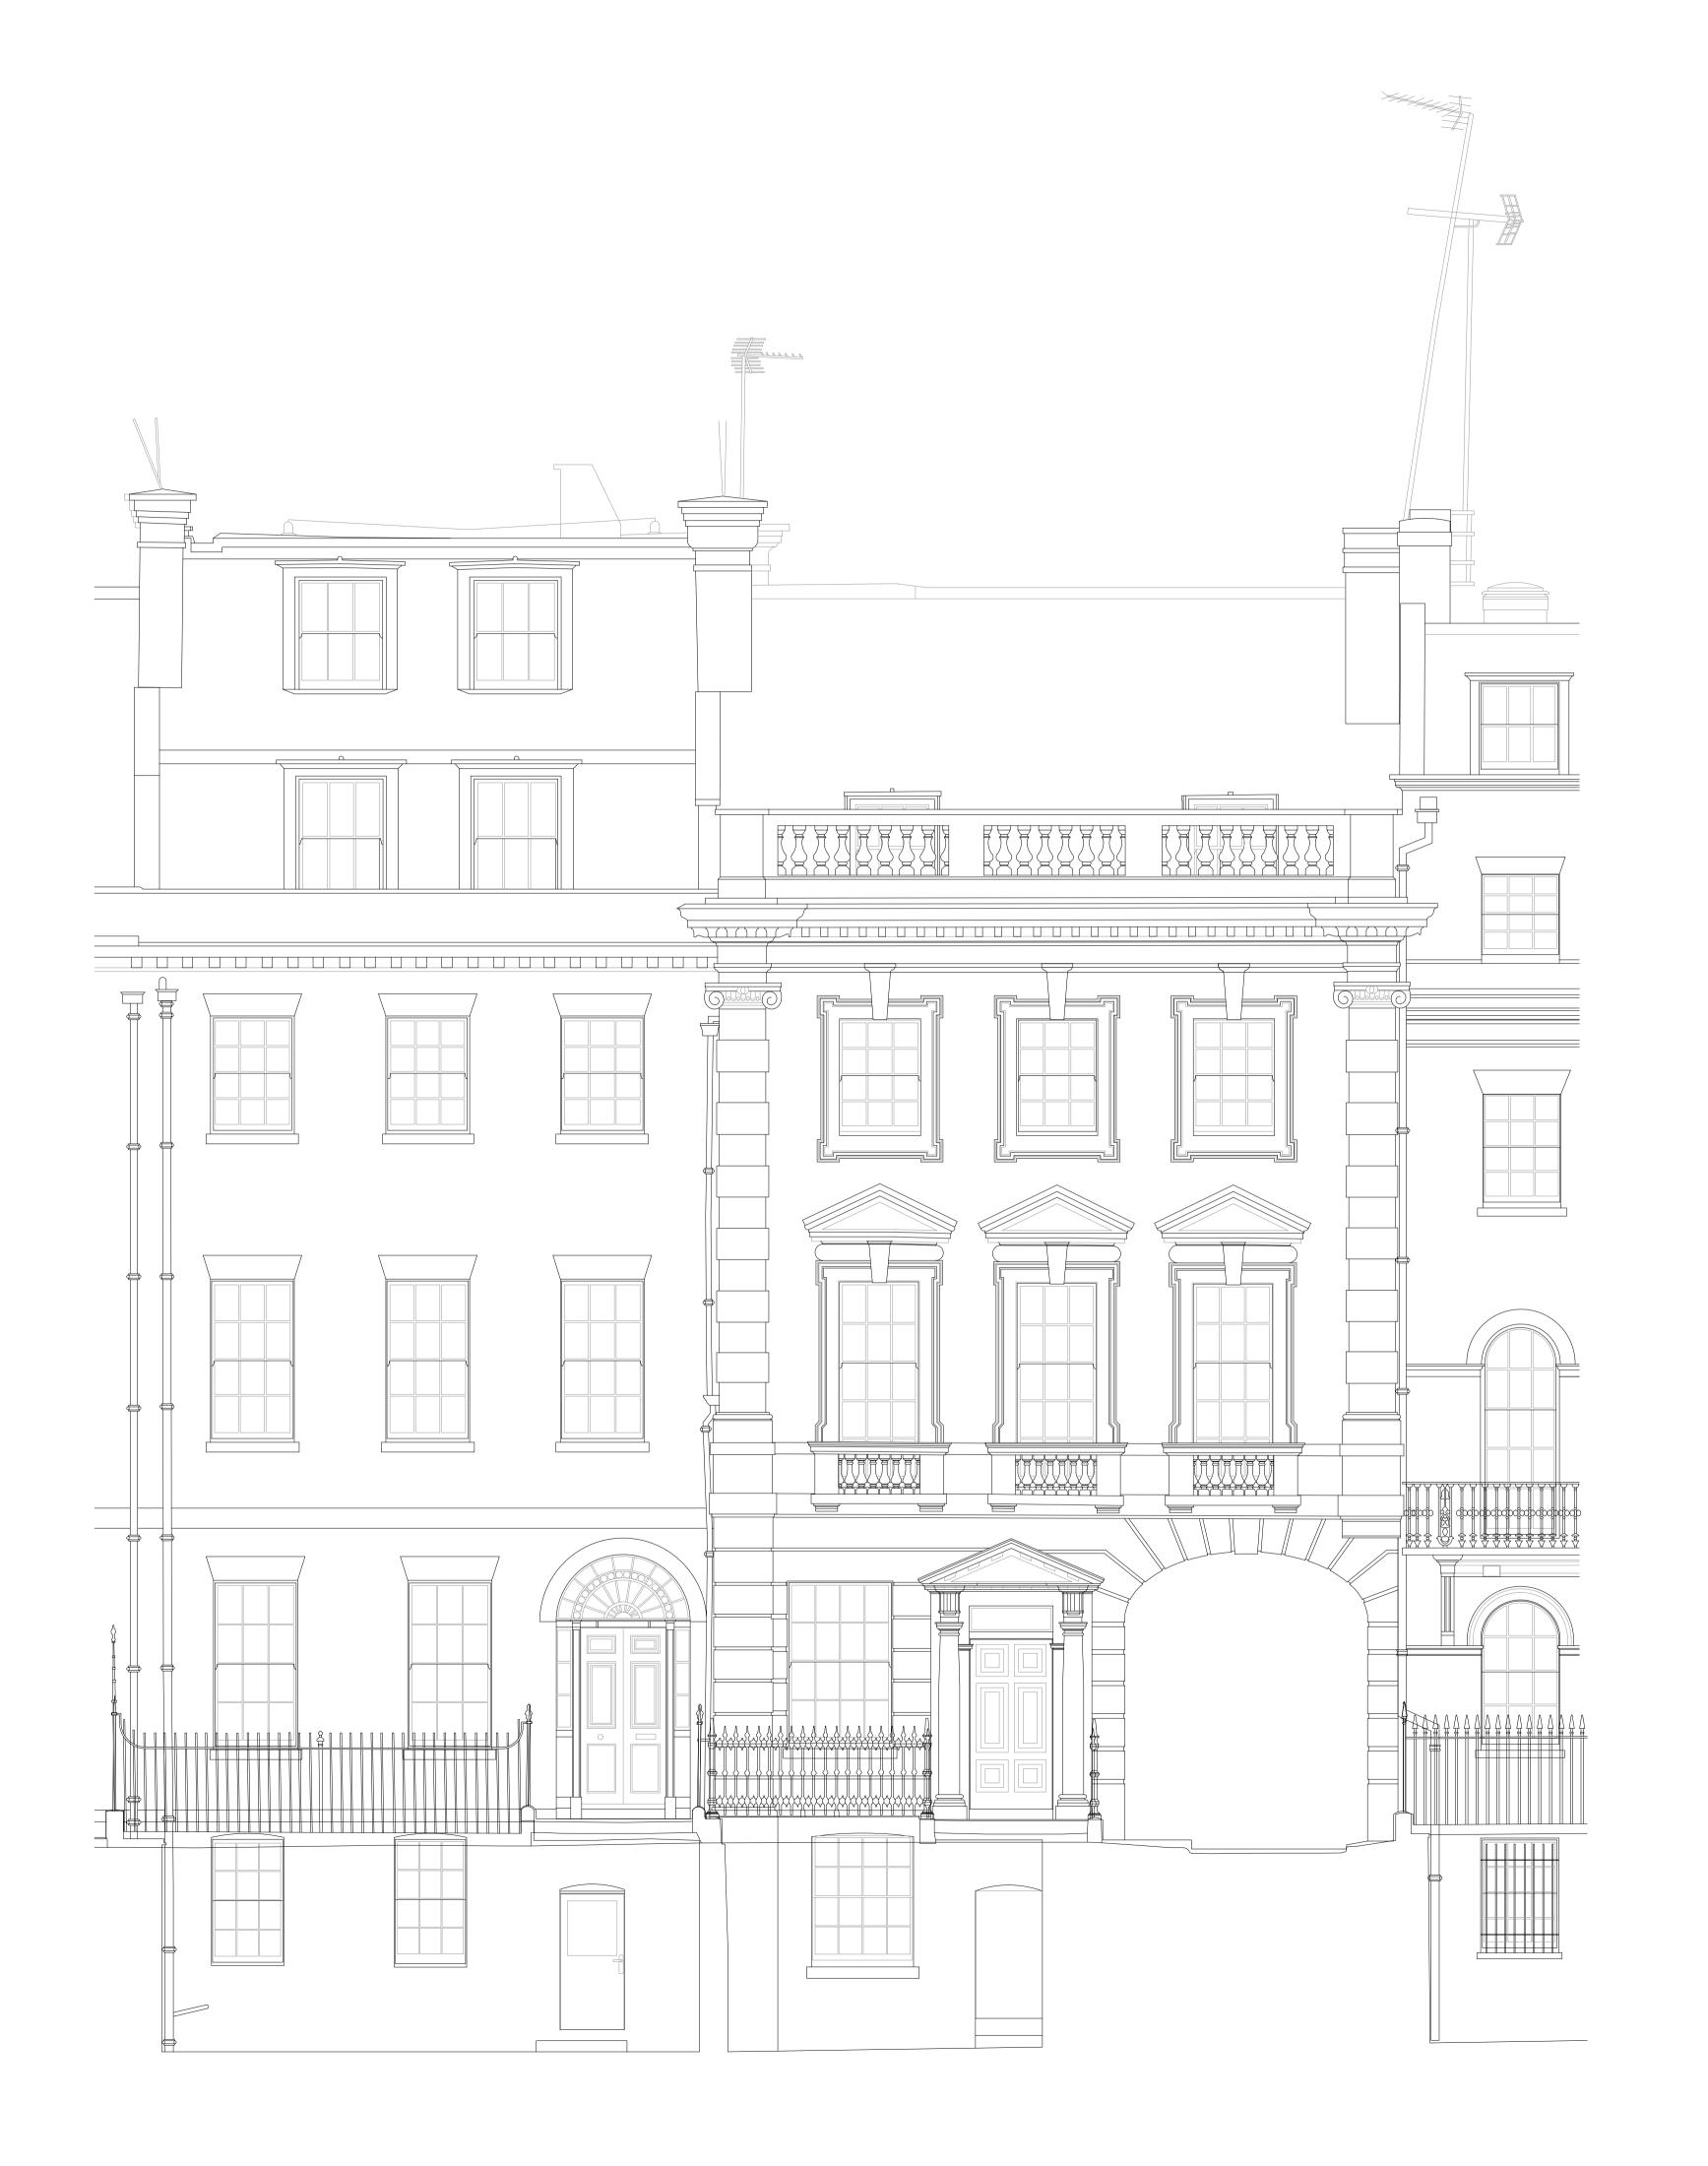

| PROJECT  18 & 19 Southampton Place  Holborn Links | DATE<br>Sept 2021  | SCALE AT A1<br>1:50 | ов NC<br>21.8 |
|---------------------------------------------------|--------------------|---------------------|---------------|
| DESCRIPTION Existing Front Elevation              | STATUS<br>PLANNING | STATUS<br>PLANNING  |               |
| CLIENT                                            | DRAWN              | CHECKED             | REV           |
| EDR                                               | EM                 | EM                  |               |