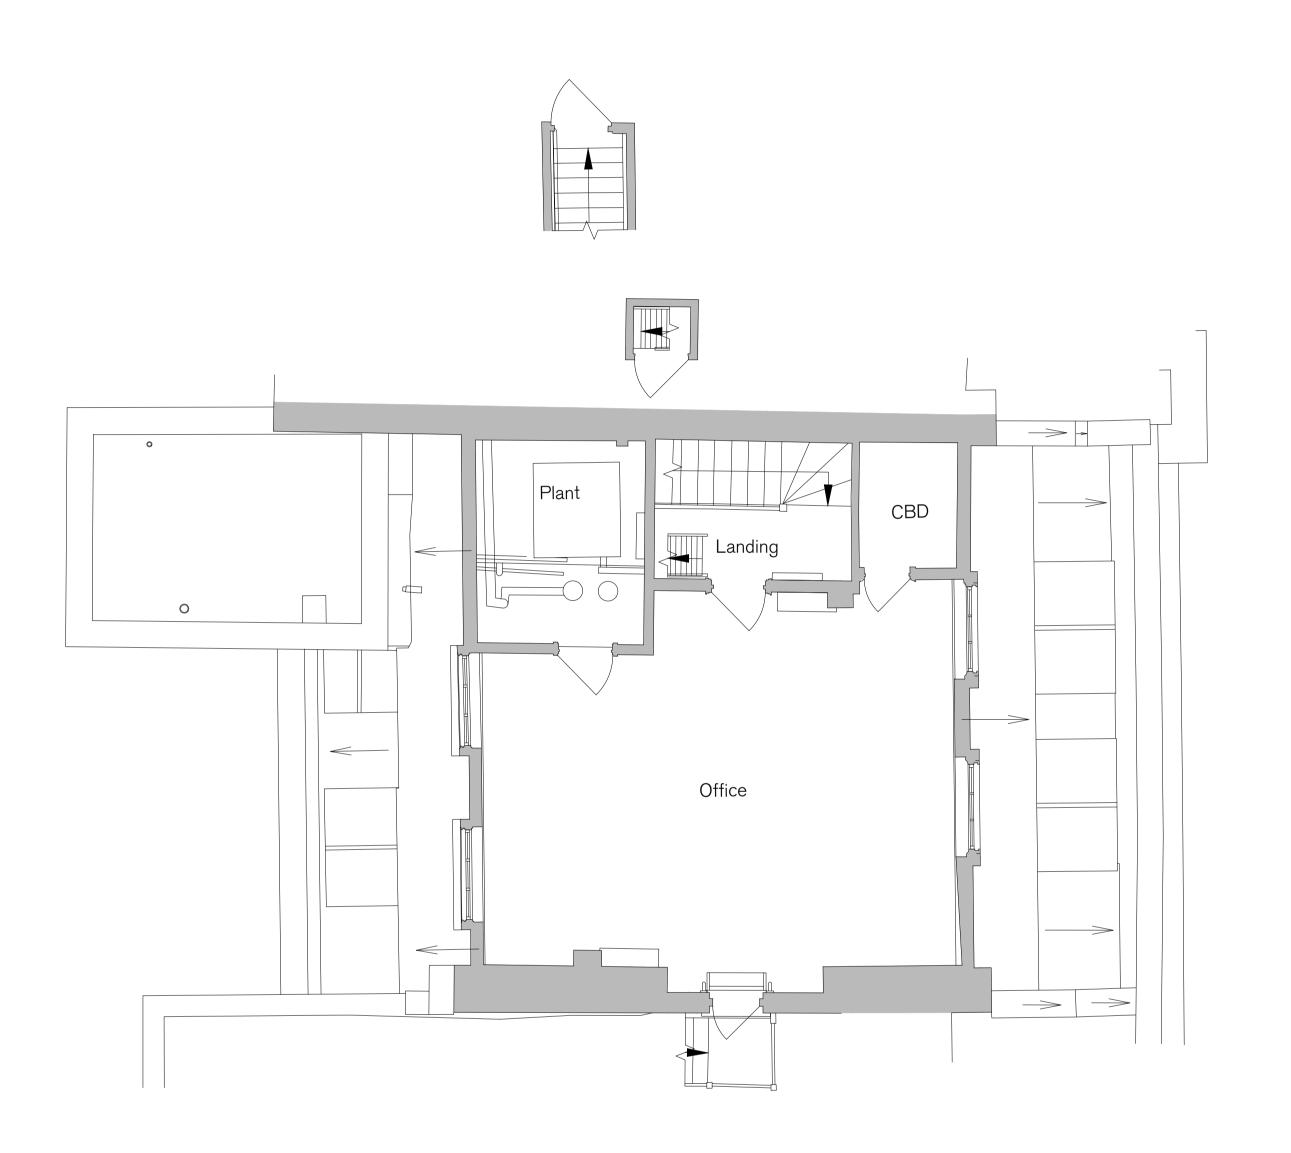

| PROJECT<br>18&19 Southampton Place<br>Holborn Links<br>London | DESCRIPTION Existing Fourth Floor Plan | DATE SCALE AT A1 August 2021 1:50  STATUS PLANNING |         | JOB NO<br>21.86<br>DRAWING N<br>PL.01 |  |
|---------------------------------------------------------------|----------------------------------------|----------------------------------------------------|---------|---------------------------------------|--|
| CLIENT                                                        |                                        | DRAWN                                              | CHECKED | REV                                   |  |
| EDR                                                           |                                        | EM                                                 | EM      |                                       |  |