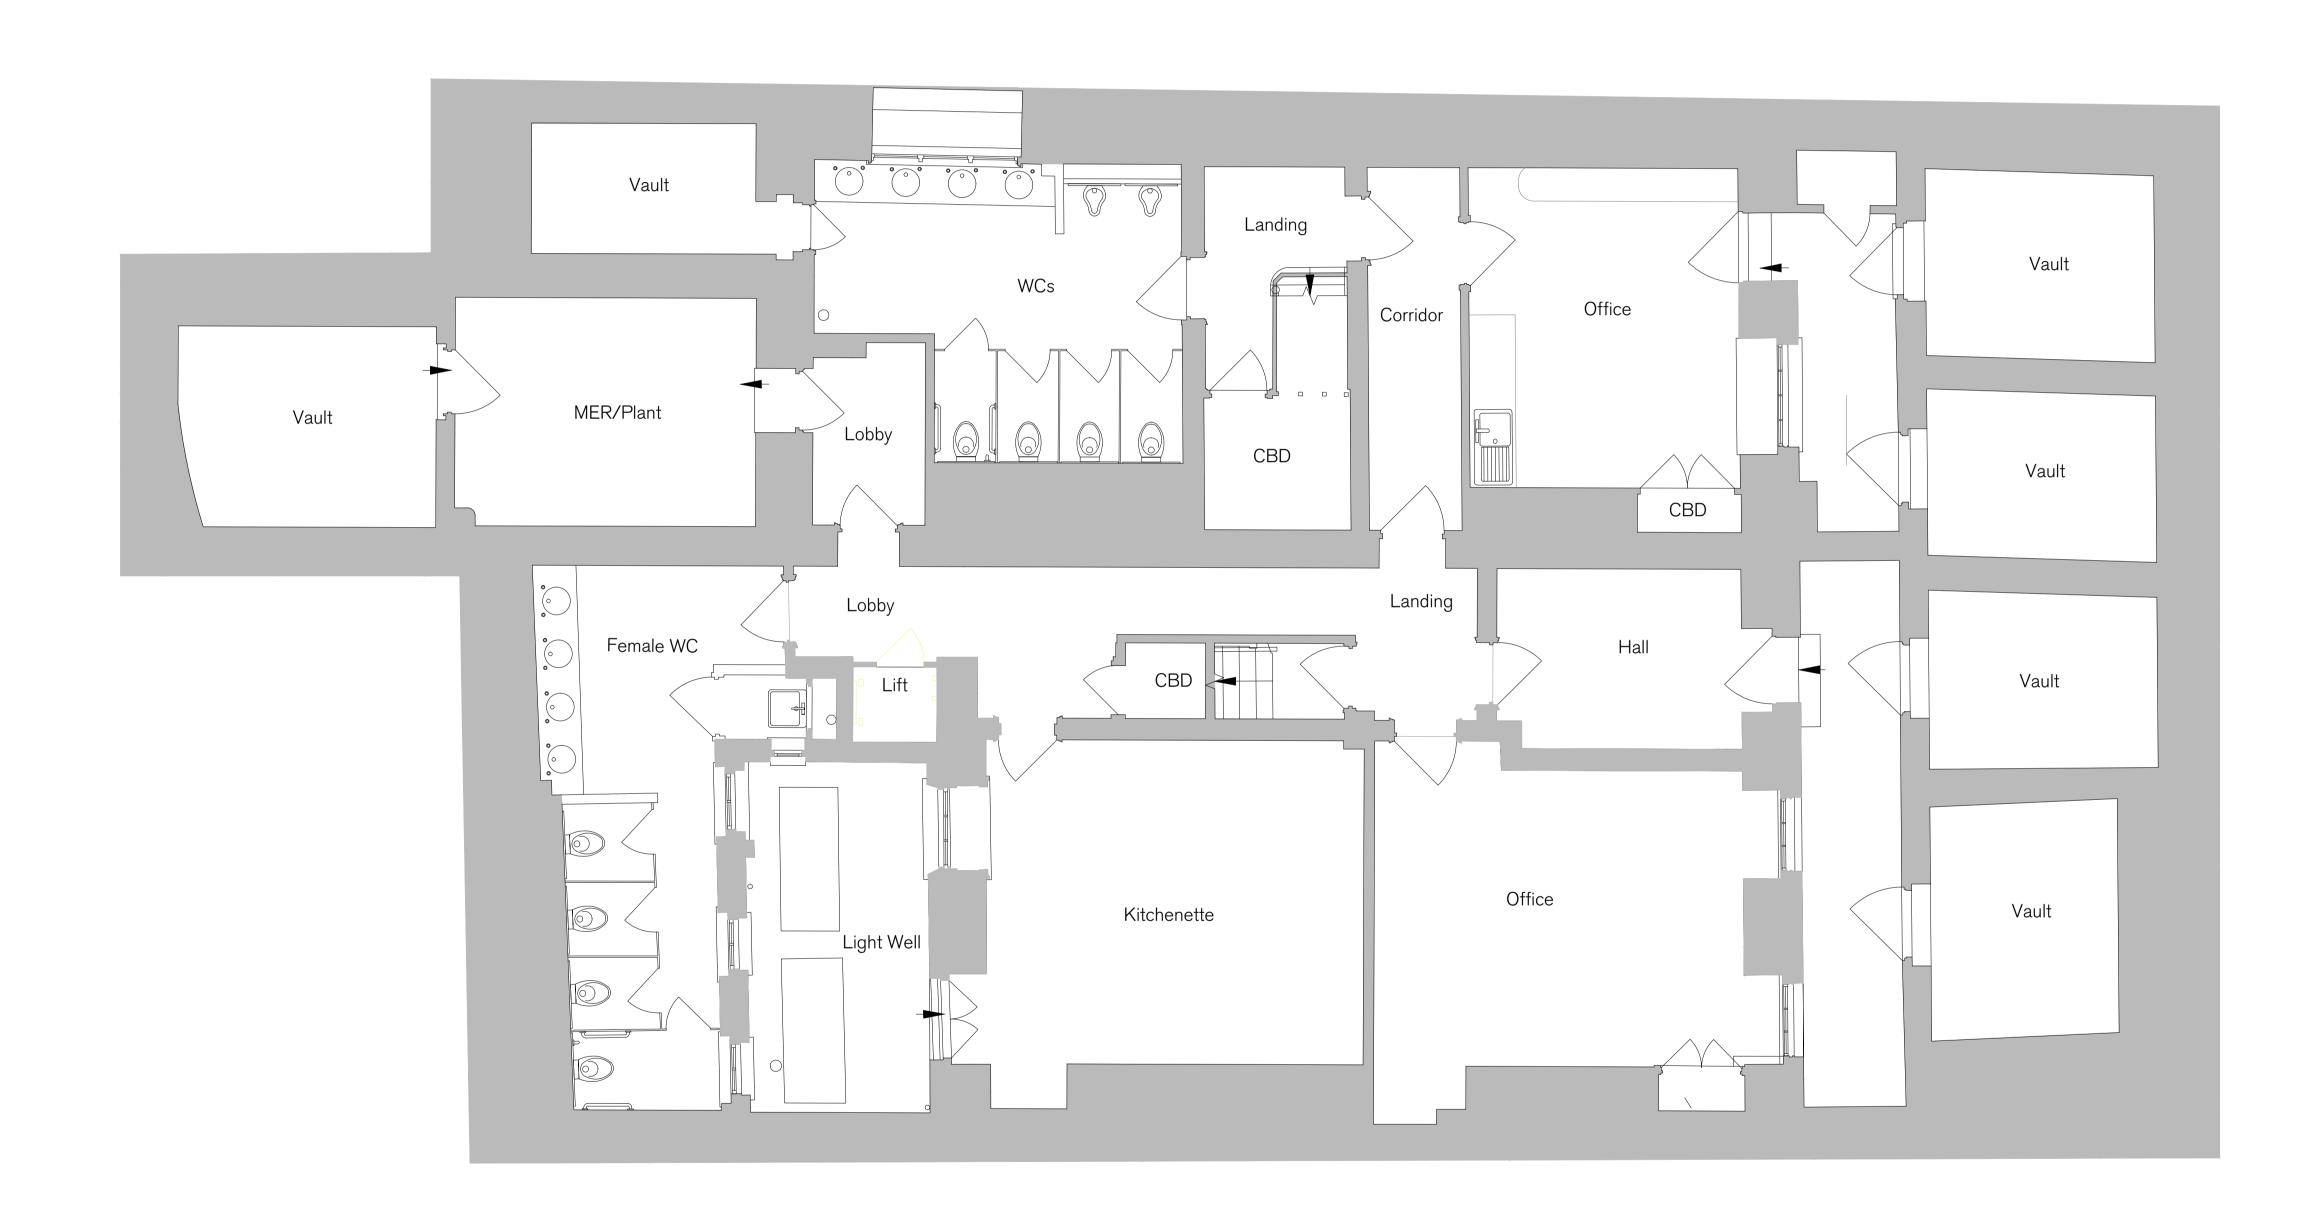

| PROJECT 18 & 19 Southampton Place Holborn Links | DESCRIPTION Existing Basement Floor Plan | DATE<br>Sept '21   | SCALE AT A1<br>1:50 | <sup>ЈОВ NO</sup><br>21.864 |  |
|-------------------------------------------------|------------------------------------------|--------------------|---------------------|-----------------------------|--|
| London                                          | Plan                                     | STATUS<br>PLANNING | à                   | DRAWING NO PL.010           |  |
| CLIENT<br>EDR                                   |                                          | DRAWN<br>EM        | CHECKED<br>EM       | REV                         |  |