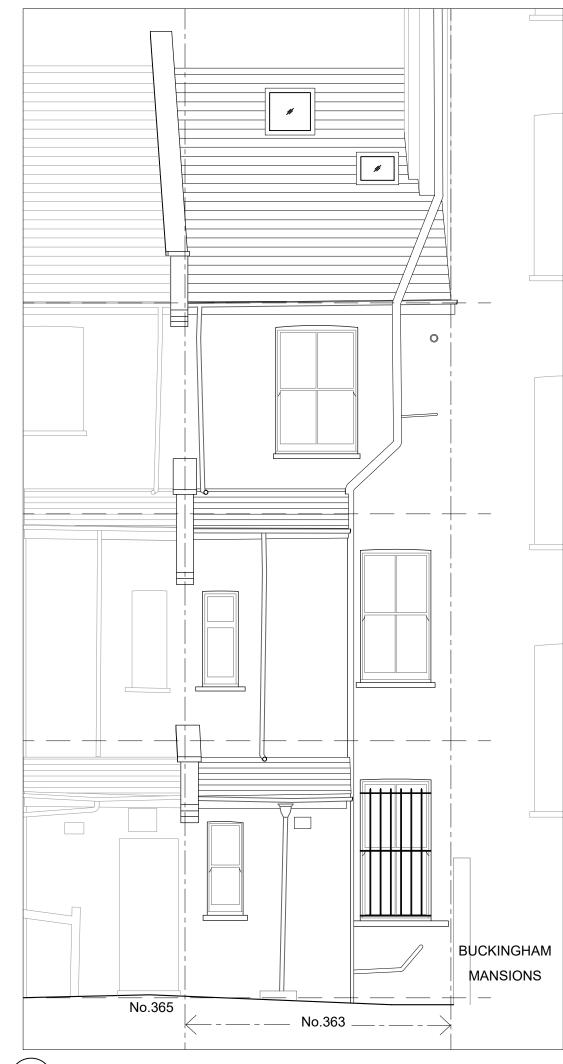

 01
 REAR ELEVATION AS EXISTING

 205
 1:50 @ A3

02REAR ELEVATION AS PROPOSED2051:50 @ A3

General Notes

 Please note that information used to produce these drawings is based on measured survey supplied by others. Heritage Architecture can not be held responsible for any inaccuracies that September exist. Do not scale the drawings. All dimensions should be verified on site.

NOTES:

No change proposed on rear elevation

 
 Project
 363 West End Lane

 Drawing Title
 Building Elevations

 Rear Elevation as existing and as proposed

 Drawing No
 205 rev C

Date November 2021 Scale 1:50 @ A3