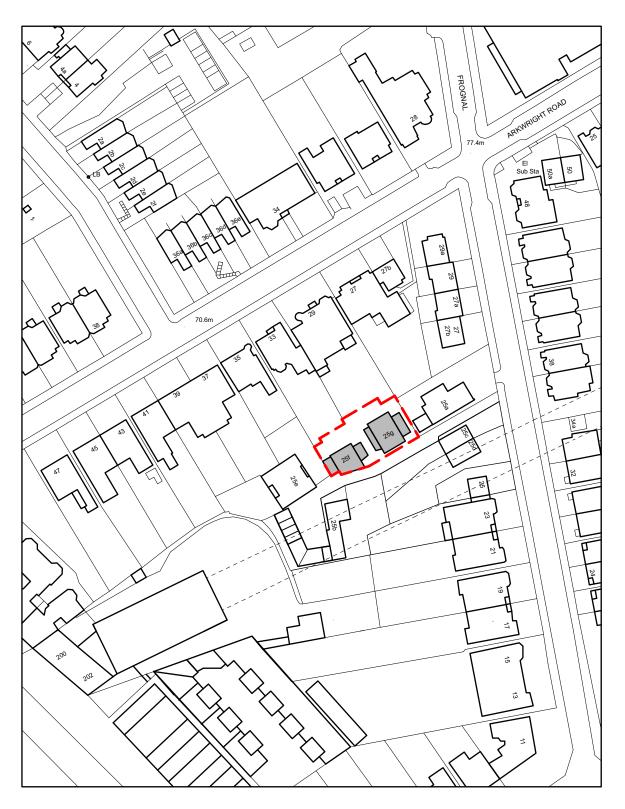

SITE LOCATION PLAN

**AERIAL VIEW** 

01 Photograph looking West down private drive.

03 Photograph looking West at Garages.

02 Photograph looking East up private drive.

04 Photograph looking East up private drive.

Red - application site under consideration

# **PLANNING**

| 0      | 10 | 20 | 30             | 40  | 50 M |
|--------|----|----|----------------|-----|------|
| الله ا | TÜ |    | <del>- 1</del> | - 1 |      |

\* - 22.09.15 - Planning

A - 13.07.17 - PreApp Amendments