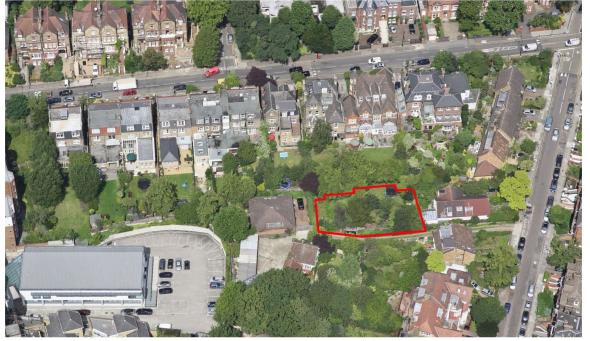

SITE LOCATION PLAN

**AERIAL VIEW** 

01 Photograph looking West down private drive.

03 Photograph looking West at Garages.

02 Photograph looking East up private drive.

04 Photograph looking East up private drive.

Red - application site under consideration