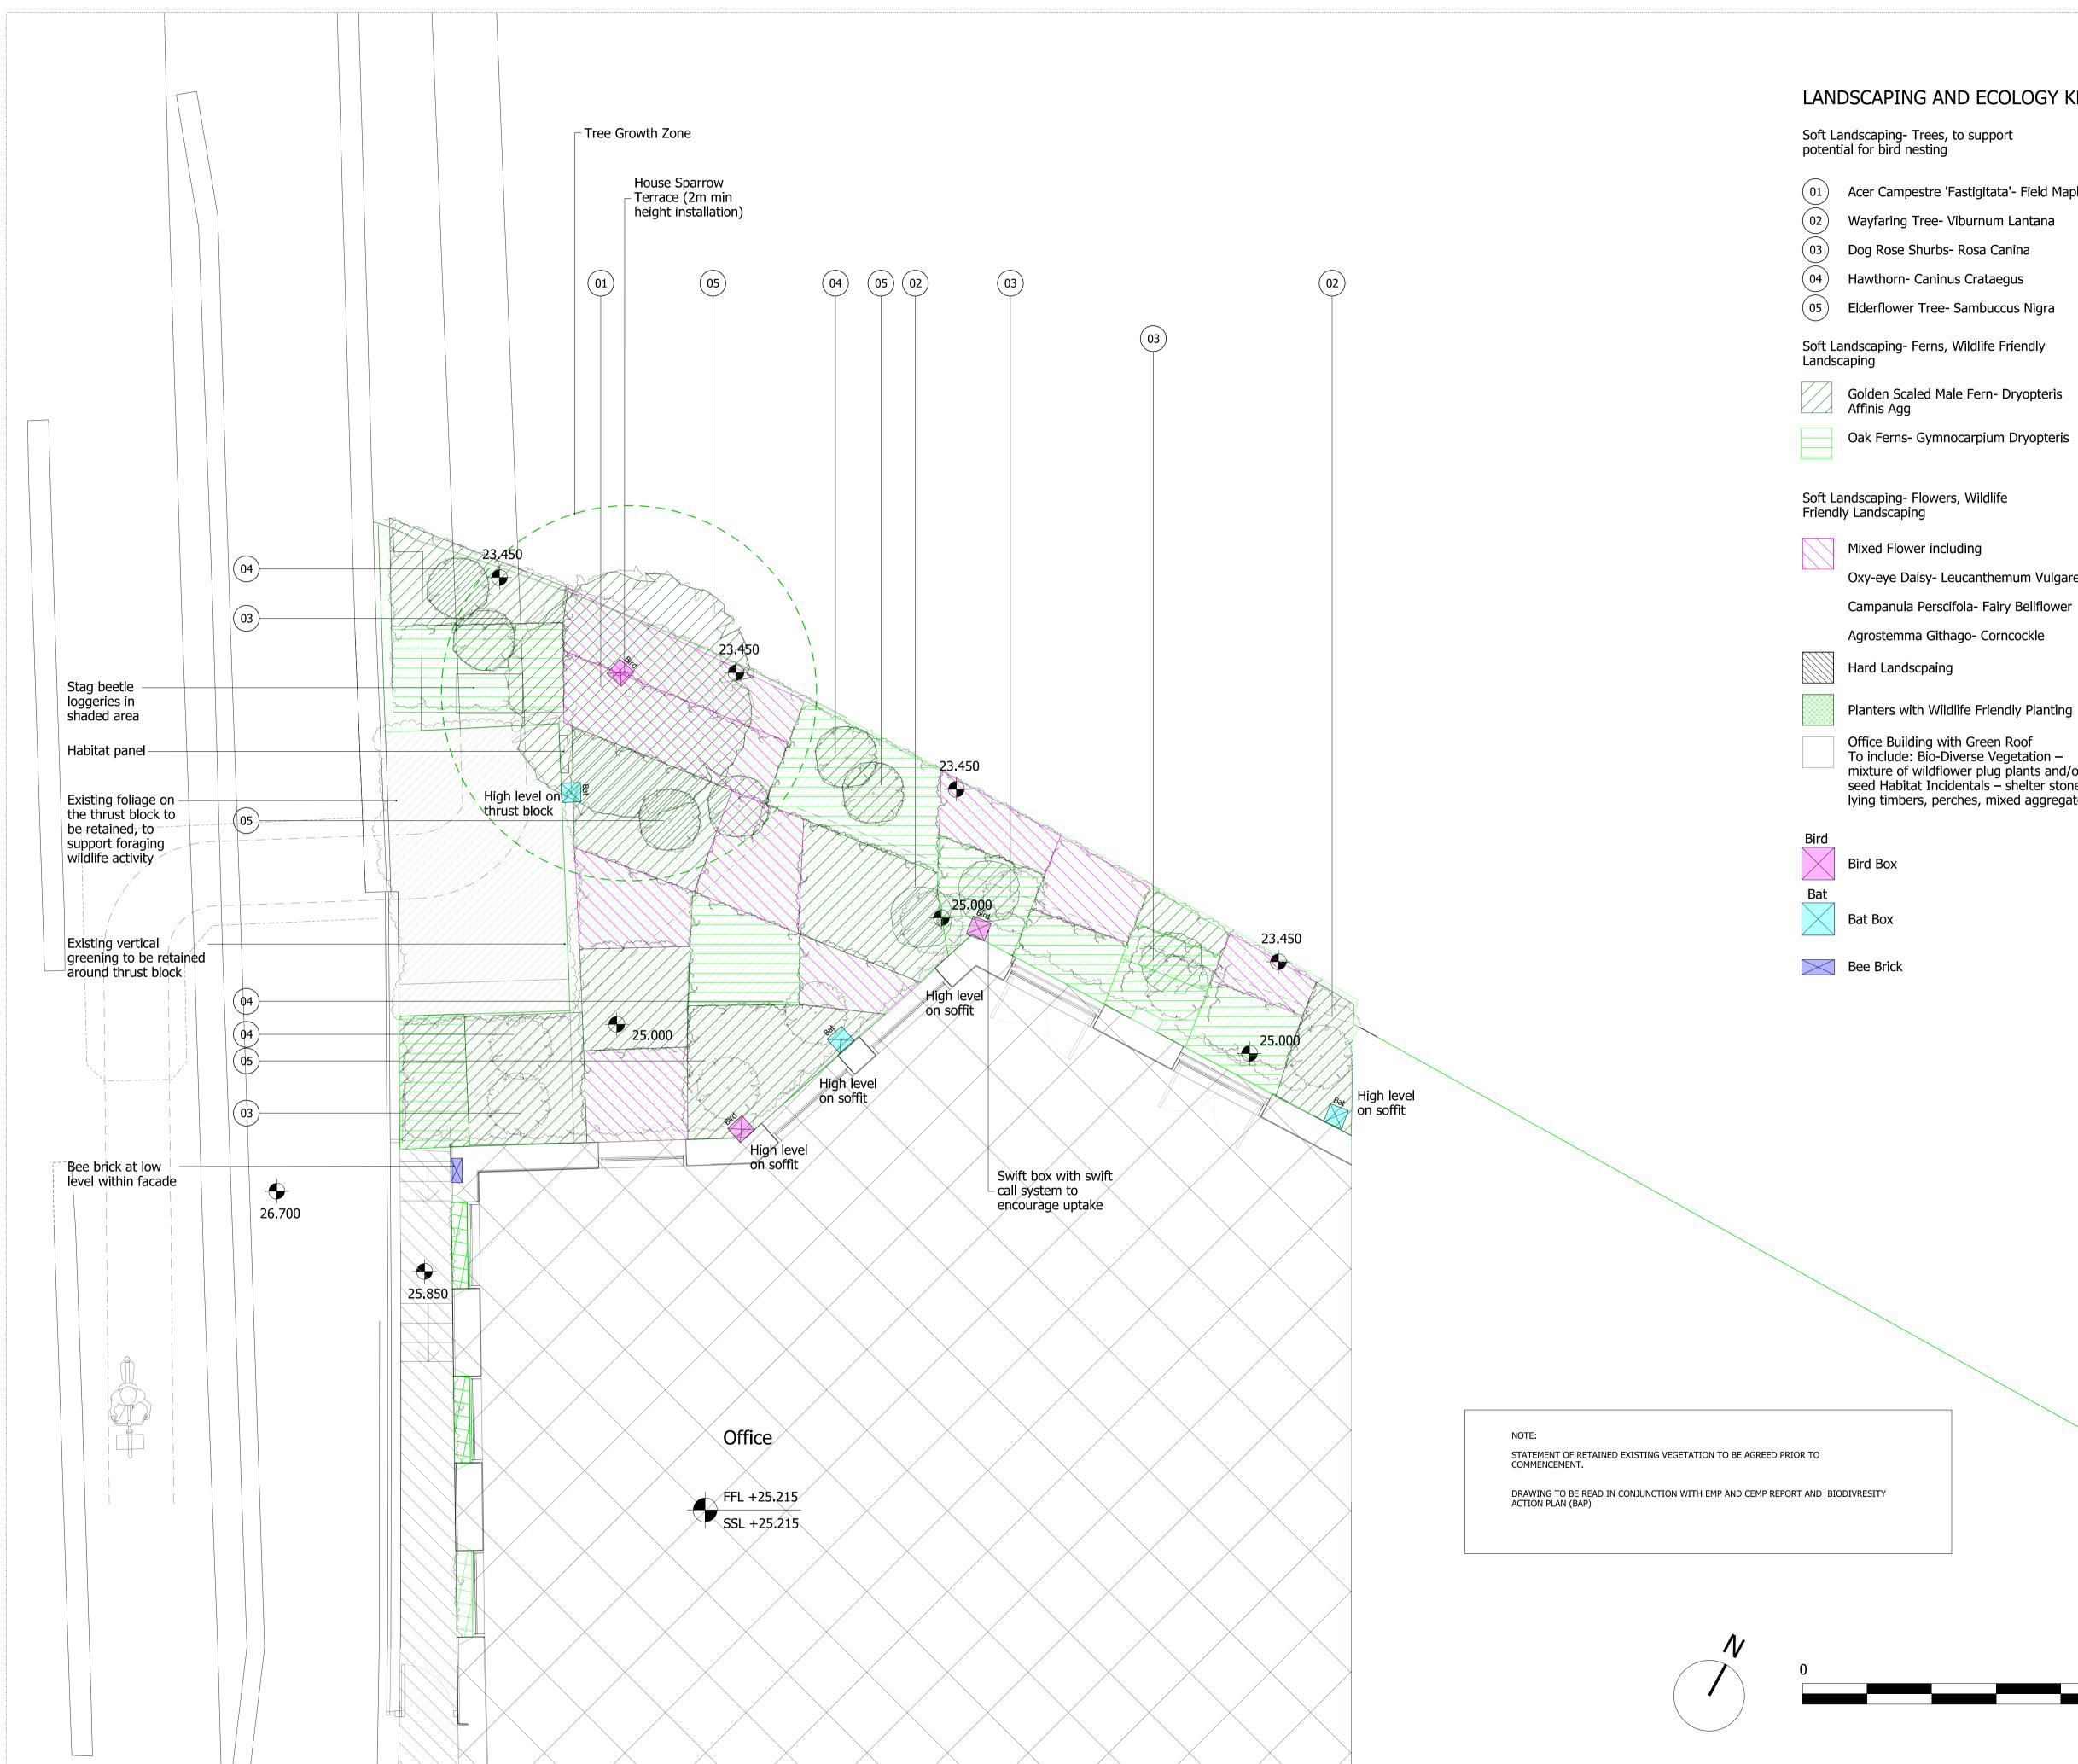

## LANDSCAPING AND ECOLOGY KEY

Acer Campestre 'Fastigitata'- Field Maple

Wayfaring Tree- Viburnum Lantana

Golden Scaled Male Fern- Dryopteris

Oak Ferns- Gymnocarpium Dryopteris

Oxy-eye Daisy- Leucanthemum Vulgare

Planters with Wildlife Friendly Planting

Office Building with Green Roof To include: Bio-Diverse Vegetation – mixture of wildflower plug plants and/or seed Habitat Incidentals – shelter stones, lying timbers, perches, mixed aggregates