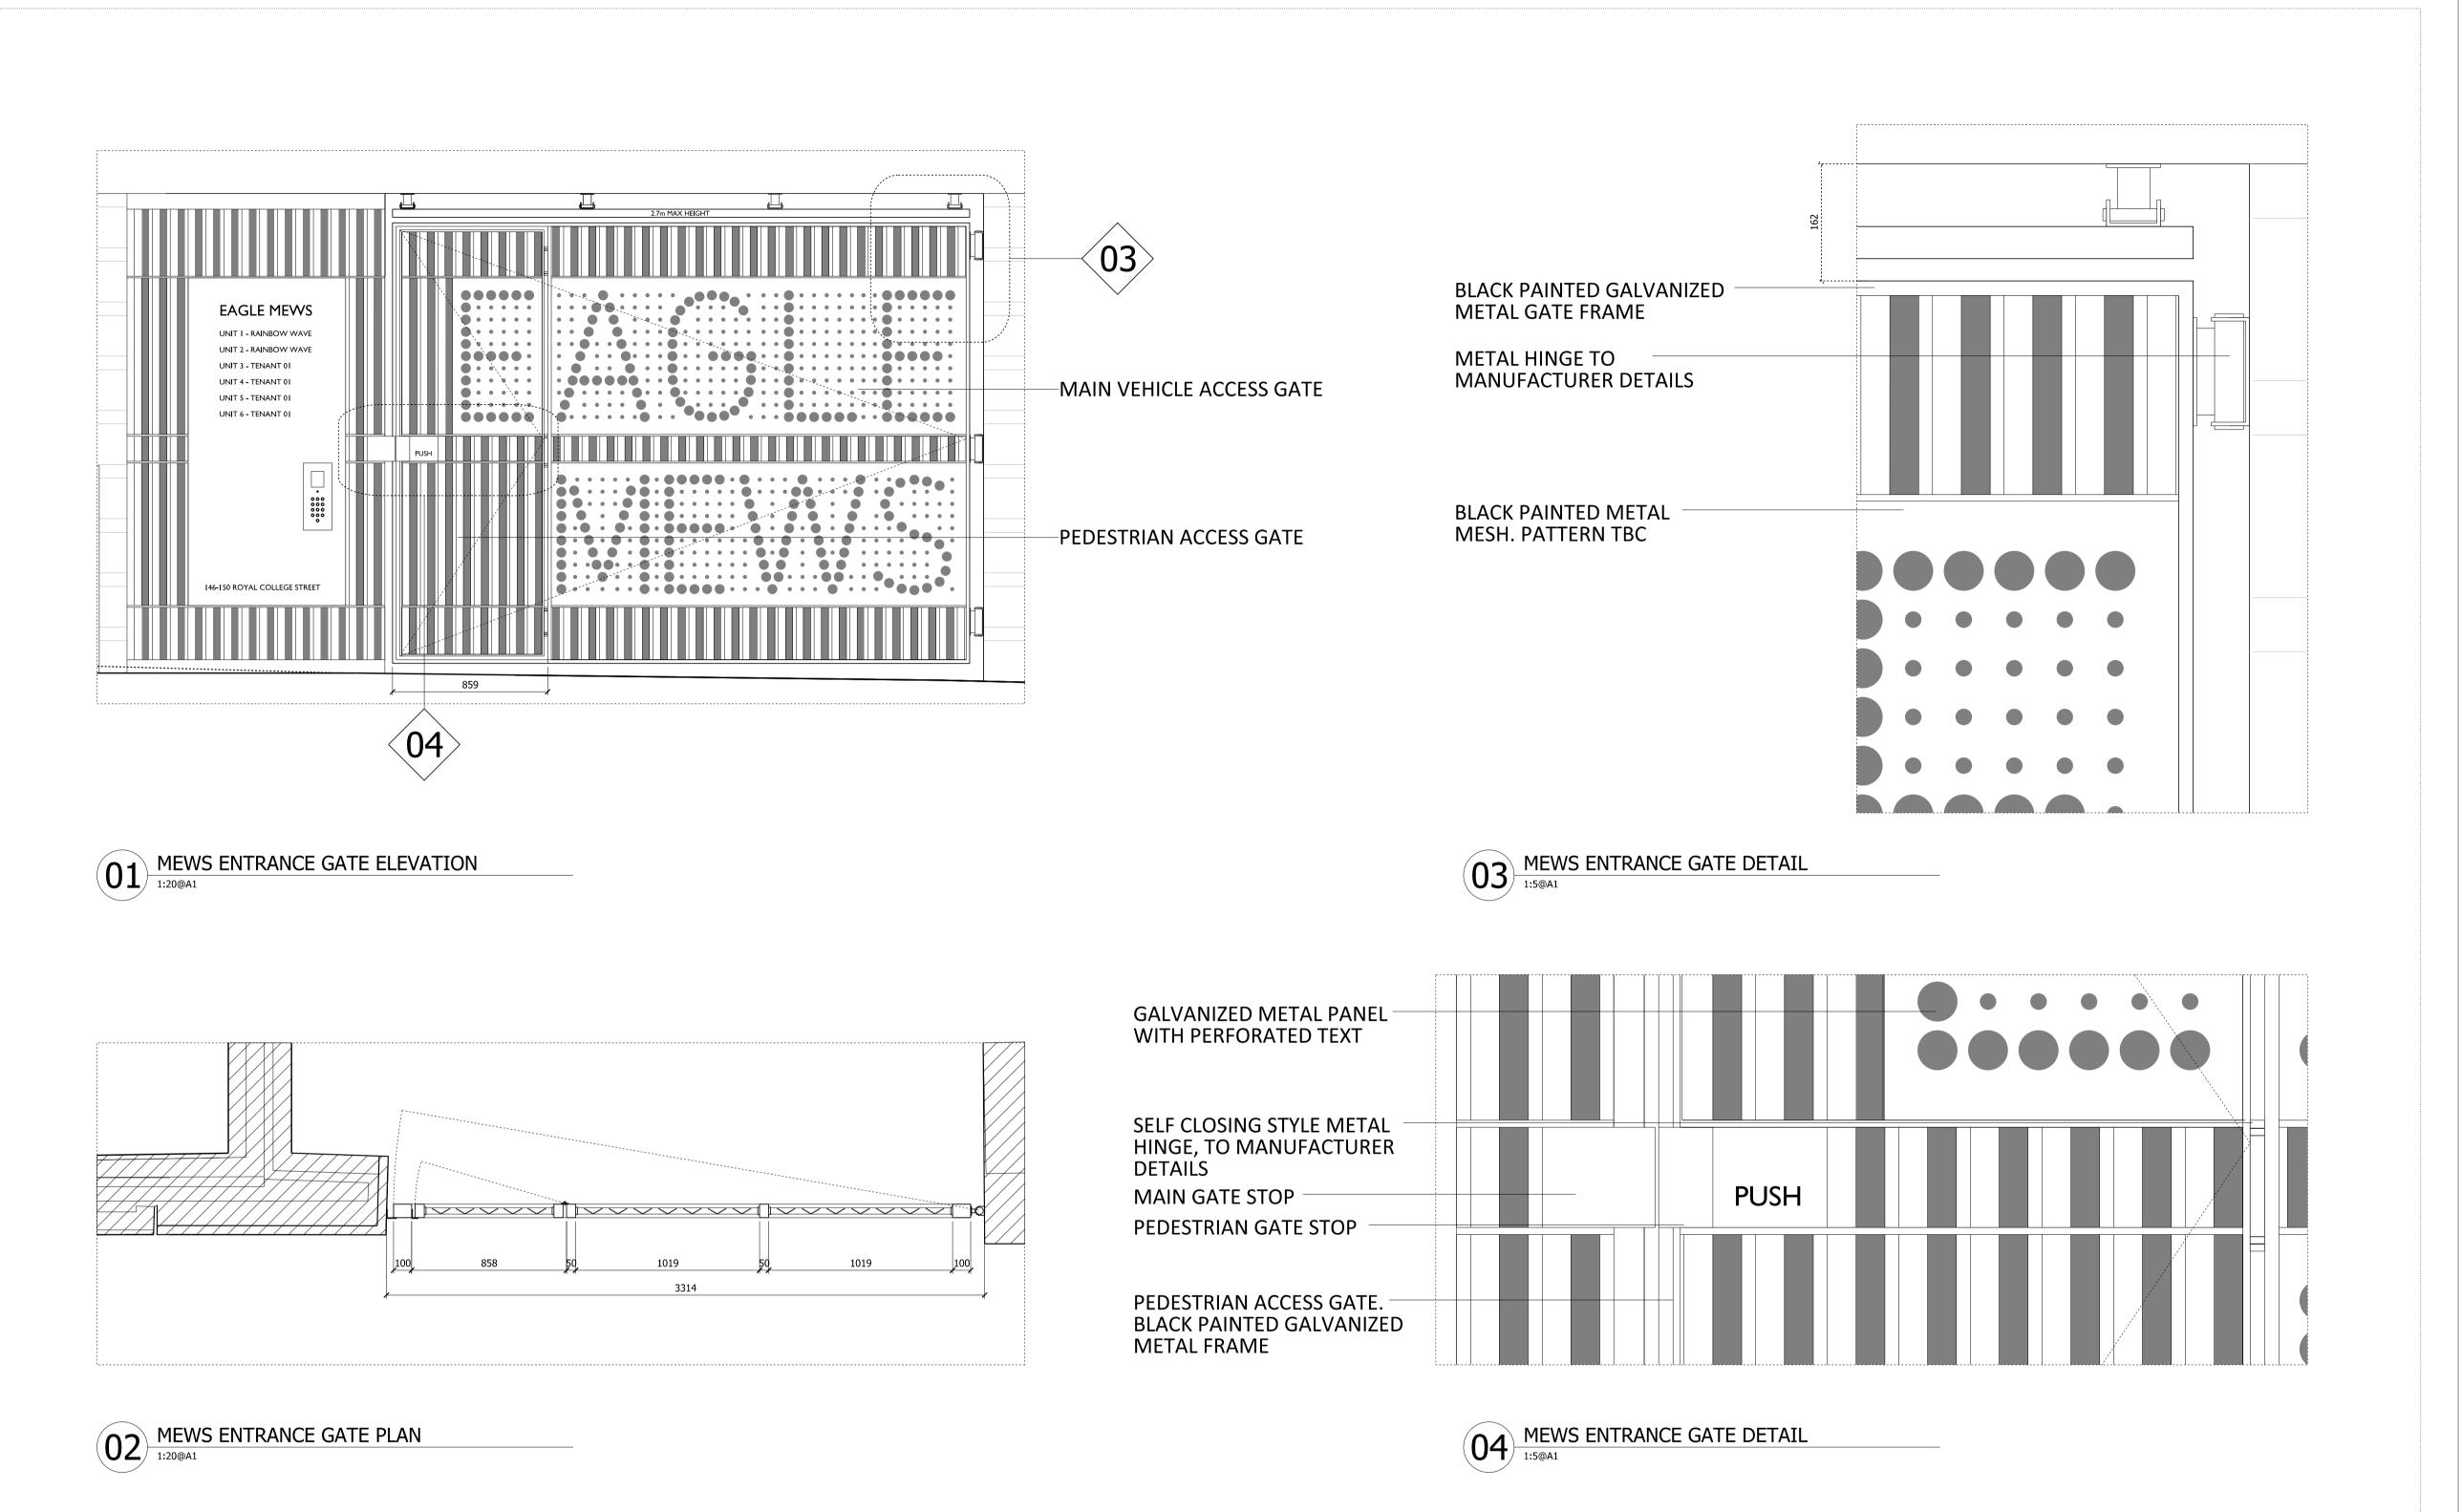

Issued for planning Revision description 08.09.21 PS -Date Check Rev

GLUCKMANSMITH

Royal College Street

External Royal College Street Railings and Gates

| Drawn      | Date           | Scale                       |
|------------|----------------|-----------------------------|
| LB         | 03.09.21       | 1:20/5 @ A1<br>1:40/10 @ A3 |
| Job number | Drawing number | Revision                    |
| 1929       | _34_604        | -                           |
|            | 9              | -                           |