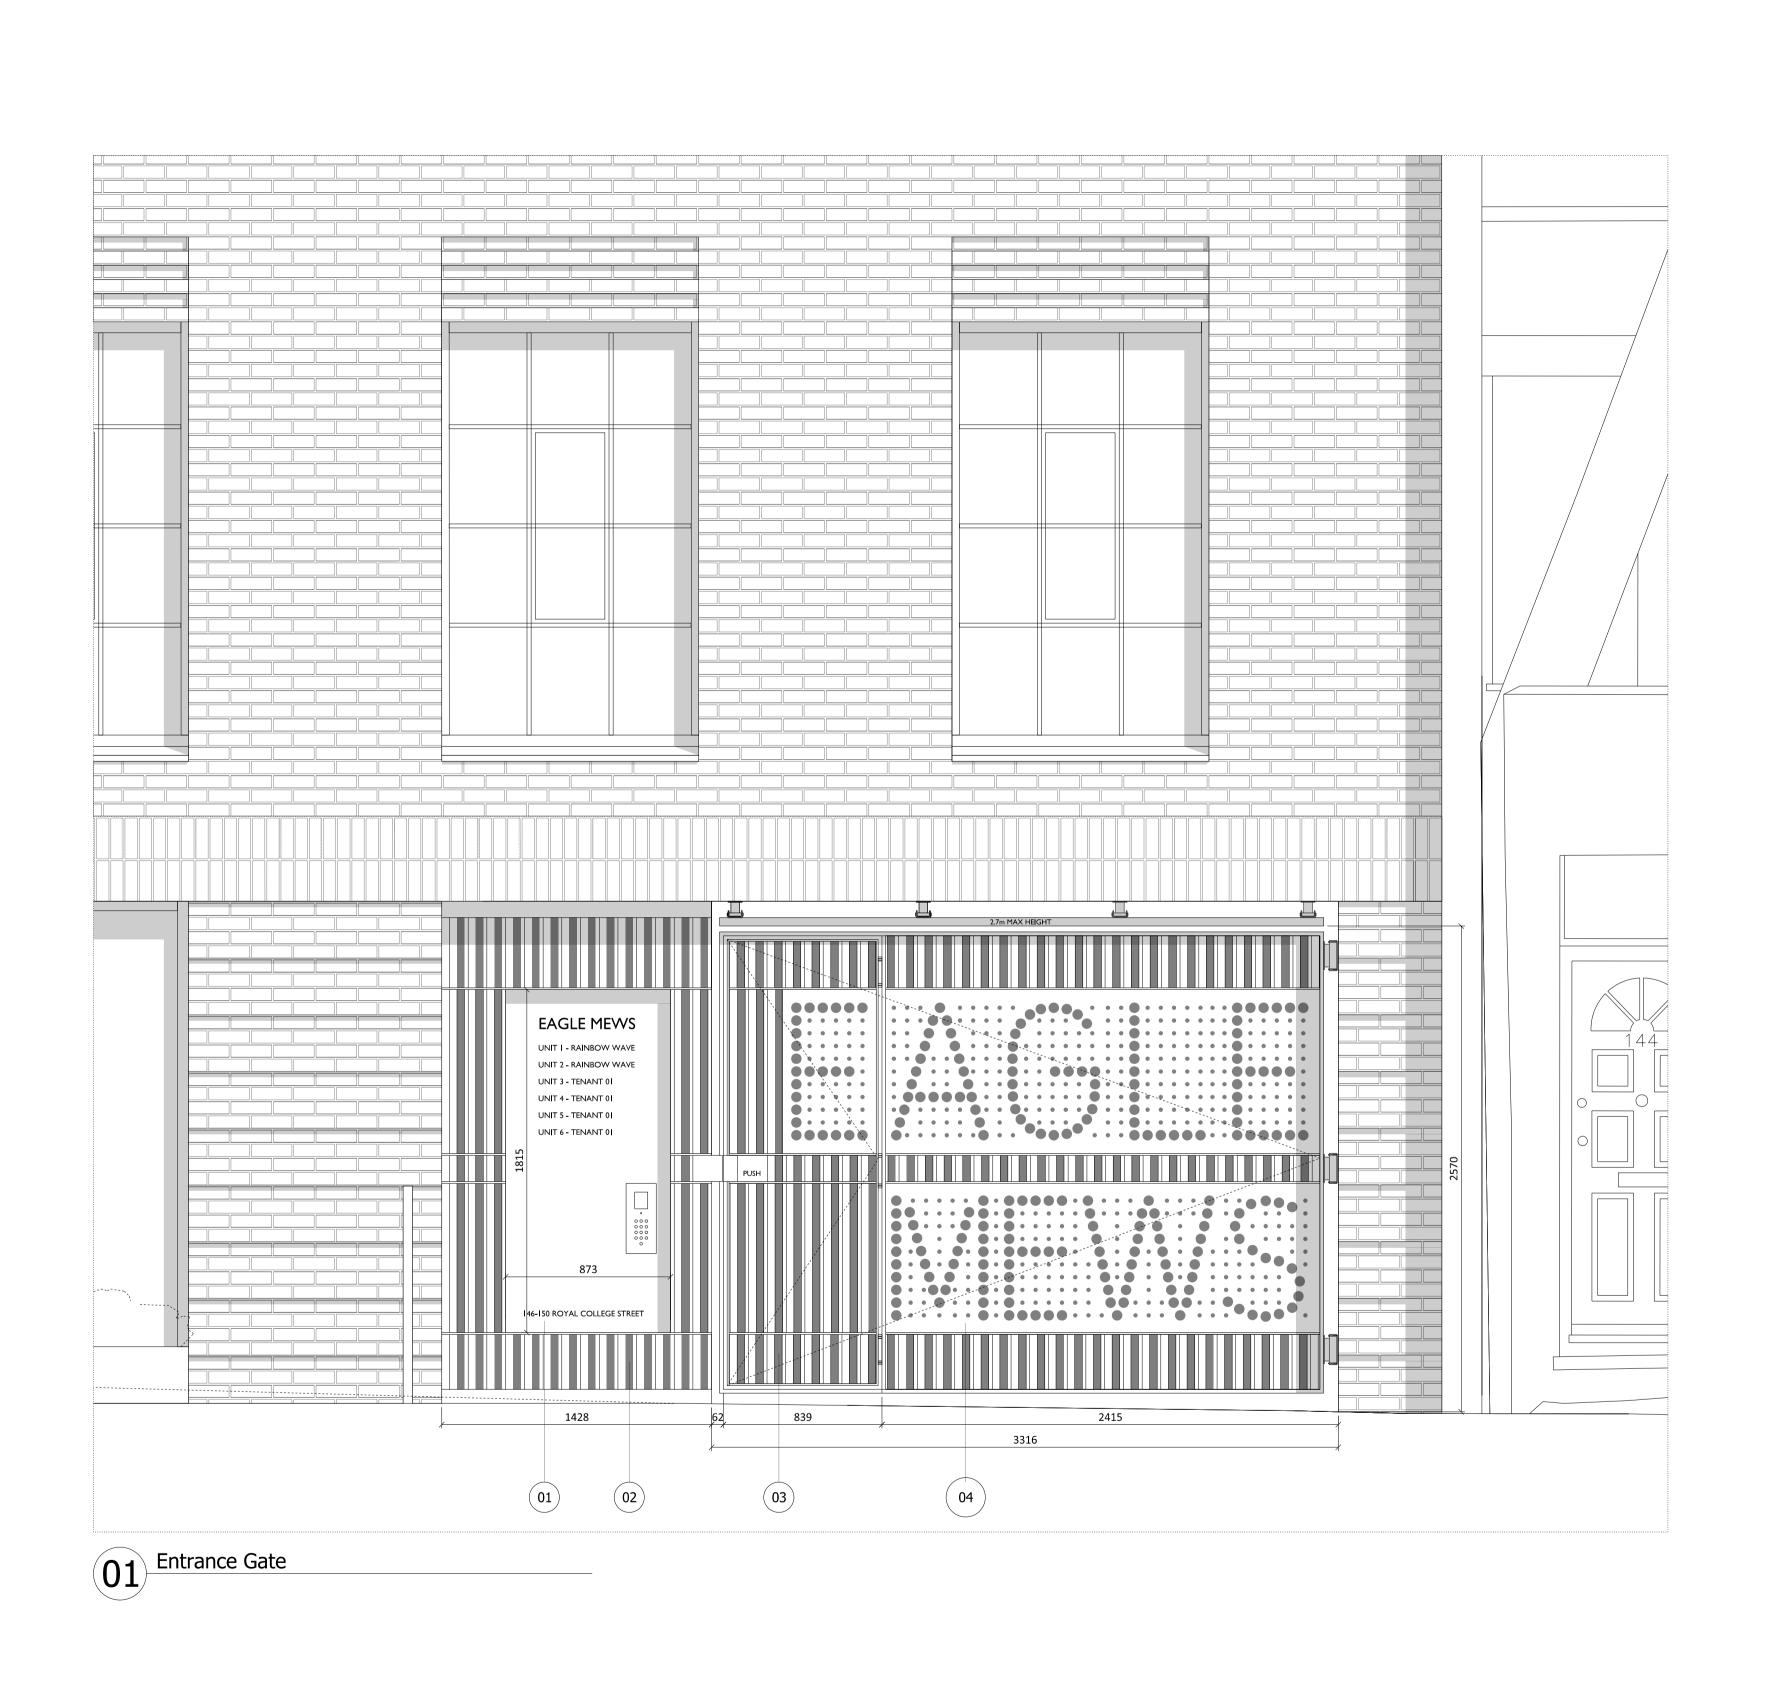

Dark Grey Aluminium panel with intercom and tenant information

Perforated Ribbed Dark Grey Aluminium panels

03 Perforated Ribbed Dark Grey Aluminium Pedestrian

Entrance Door

Perforated Ribbed Dark Grey Aluminium Vehicle Entrance Door

Issued for planning 08.09.21 PS 
Revision description Date Check Rev

GLUCKMANSMITH

Project

Royal College Street

Drawing

Proposed Entrance Gate

| Drawn LB   | 03.09.21       | Scale<br>1:40@A3<br>1:20@A1 |
|------------|----------------|-----------------------------|
| Job number | Drawing number | Revision                    |
| 1929       | 34 603         | _                           |