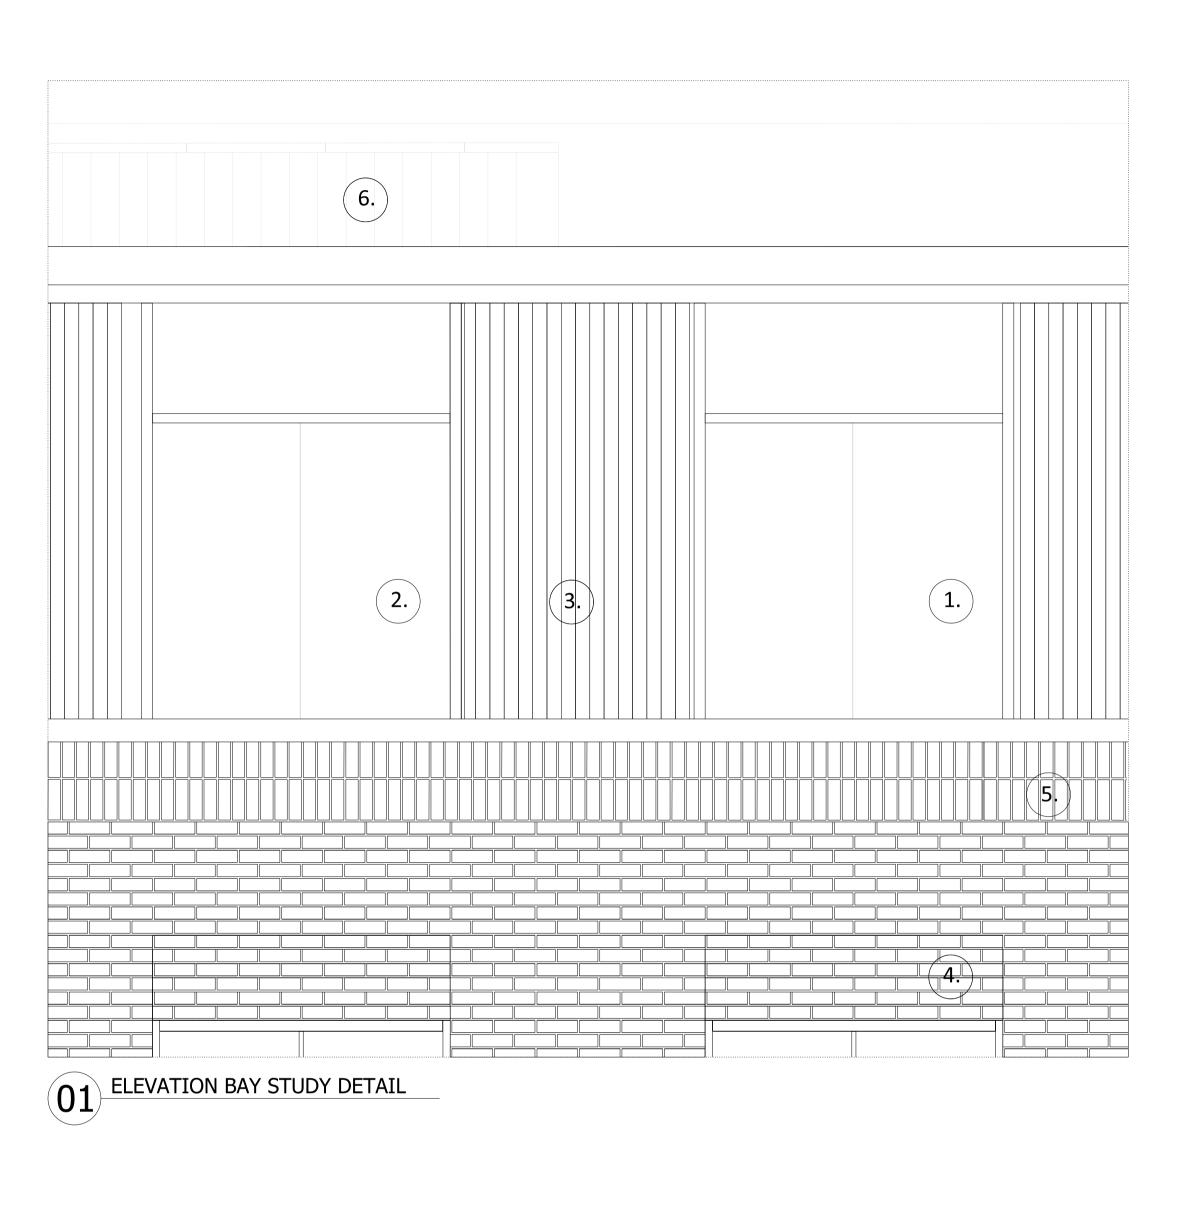

2. 3. 1. 1564 1402 1564

03 PLAN DETAIL

Fixed Large windows with angled aluminium head detail

Glazed double doors open onto the third floor balcony with angled aluminium head detail

(3.) Fluted dark grey aluminium panels

Textured stepped brickwork spandrel with flush vertical and recessed horizontal mortar joints.

5. Vertical Brickwork Detail

Plant screen

(6.)

Planning Issue 08.09.21 PS B
Planning Issue 19.04.21 PS A
Pre-App Response 03.03.21 PS 
Revision description Date Check Rev