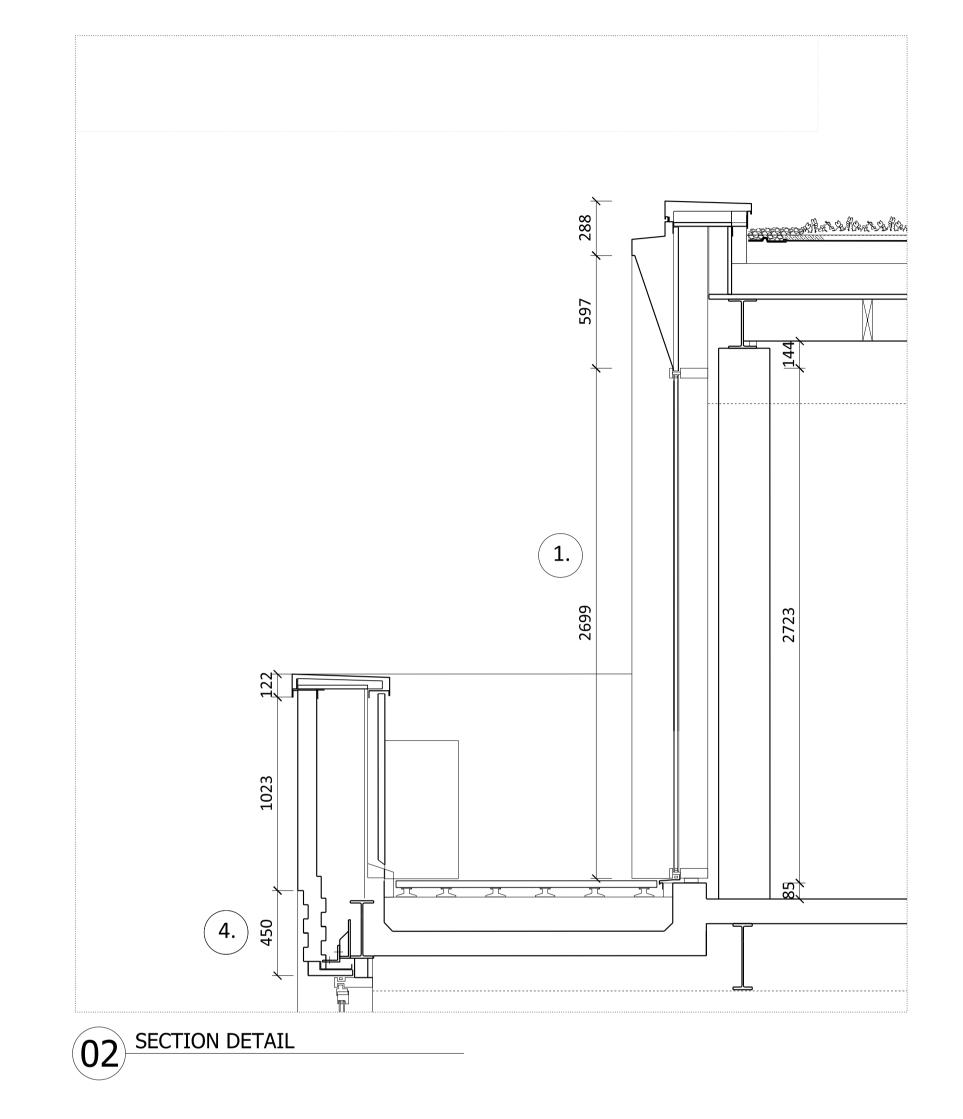

2. 3. 1. 1564 1402 1564

03 PLAN DETAIL

Fixed Large windows with angled aluminium head detail

Glazed double doors open onto the third floor balcony with angled aluminium head detail

(3.) Fluted dark grey aluminium panels

Textured stepped brickwork spandrel with flush vertical and recessed horizontal mortar joints.

5. Vertical Brickwork Detail

Plant screen

(6.)

Planning Issue 08.09.21 PS B
Planning Issue 19.04.21 PS A
Pre-App Response 03.03.21 PS 
Revision description Date Check Rev